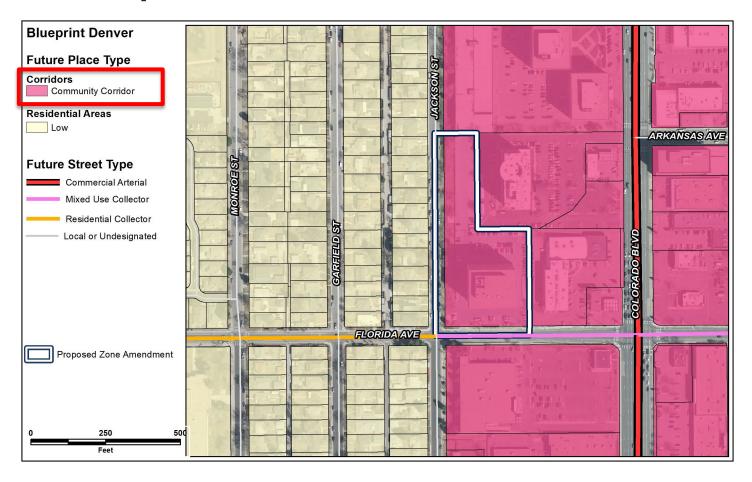

#### Community Corridor

- Typically provides some mix of office, commercial and residential uses.
- Buildings have a linear orientation along the street with opportunity for suburban infill development.
- Heights up to 5 stories.

#### Future Street Types

- East Florida Avenue: Mixed-Use Collector
- South Jackson Street: local or undesignated

Evaluation is based on the proposed zone district is consistent with the Future Street Classification, not to assess the traffic impacts of a specific development proposal.