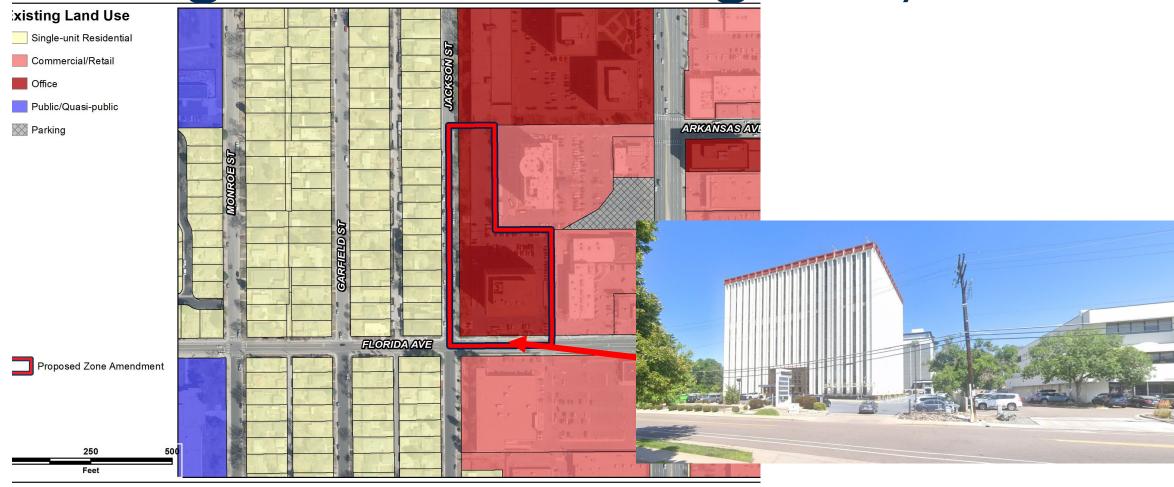

mum # of primary structures per zone lot in the S-RH and S-MU Zone Districts.

# Sidewalk and Forestry Requirements

- The sidewalk ordinance will require a 5' sidewalk and an 8' amenity zone. This would preserve about 15' of the green space in the form of right-of-way.
- Forestry will require the preservation of all of the trees immediately along the curb on Jackson Street.
- All proposed improvements, including sidewalks and access ways, should be located outside the tree protection zone of trees. This may mean that a wider amenity zone is required.
- Forestry would not permit the mass removal of the trees along Jackson Street.





## Existing Context – Land Use



#### Office

#### Adjacent to:

- Single-Unit Residential
- Commercial/retail



# Existing Context - Building Form/Scale





# Existing Context - Building Form/Scale





# Agenda

- Request
- Location and Context
- Process
- Review Criteria





### Process

- Informational Notice: 11/14/2023
- Planning Board Notice: 4/30/2024
- Planning Board Public Hearing: 5/15/2024
- LUTI Committee First Meeting: 7/9/2024
- LUTI Committee Second Meeting: 7/30/2024
- City Council Public Hearing: 9/16/2024 Postponed
- City Council Second Meeting: 10/14/2024 Postponed
- City Council Third Meeting: 1/27/2025



### **Public Comments**

#### **Registered Neighborhood Organizations (RNOs)**

- 1 letter of support from the East Evans Business Association has been received. The letter expressed support for a district that promotes safe, active, and pedestrian-scaled development and that a mixed-use district would provide a good