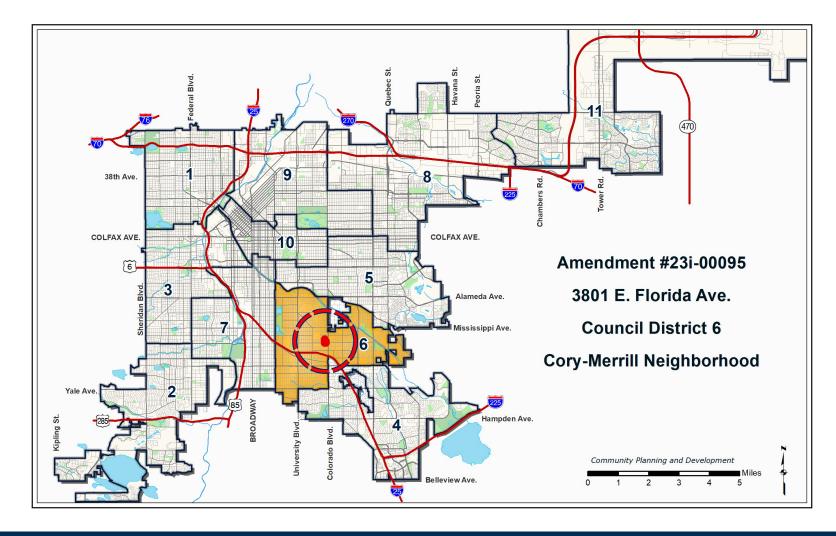

### 3801 East Florida Avenue

Request: B-A-3 and O-1 to S-MX-5

Date: 1.27.2025

Presenter: Fran Penafiel



# Presentation Agenda

- Request
- Location and Context
- Process
- Review Criteria







### Request: from B-A-3 and O-1 to S-MX-5



- Property:
  - 126,697 sf or 2.9 acres
  - 9-story office tower and surface parking lot
- Rezone from B-A-3 and O-1 to S-MX-5
- Requesting rezoning to facilitate redevelopment of the site in a manner that is consistent with adopted plans

Reminder: Approval of a rezoning is not approval of a proposed specific development project



# Presentation Agenda

- Request
- Location and Context
- Process
- Review Criteria







## Council District 6 – Councilmember Kashmann





# Statistical Neighborhood - Cory-Merrill





### Existing Zoning – B-A-3 and O-1



#### B-A-3 and 0-1

#### Proximity to:

- C-MX-12
- S-MX-5
- E-SU-Dx
- B-4



## Proposed Zoning – S-MX-5

#### **Shopfront**

- Height: 5 stories, 24' minimum, 70' maximum
- Primary Street build-to: 75%, 0'-10' for residential only
- All setbacks: 0'

#### J. Shopfront



#### General Building Form 2

- Height: 5 stories/70'
- Primary Street build-to: 50%, 0/80'
- All setbacks: 0'

#### H. General (2 of 3)



| Suburban (S-) Neighborhood Context            |                                                                | Building Forms |             |        |              |            |              |            |           |                     |                             |         |           |