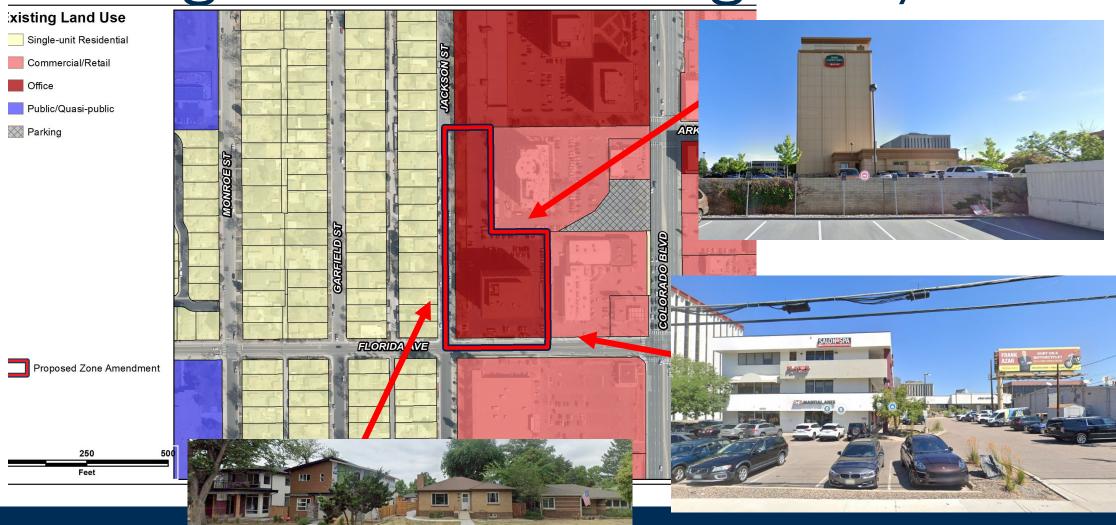

e S-RH and S-MU Zone Districts.

# Sidewalk and Forestry Requirements

- The sidewalk ordinance will require a 5' sidewalk and an 8' amenity zone. This would preserve about 15' of the green space in the form of right-of-way.
- Forestry will require the preservation of all of the trees immediately along the curb on Jackson Street.
- All proposed improvements, including sidewalks and access ways, should be located outside the tree protection zone of trees. This may mean that a wider amenity zone is required.
- Forestry would not permit the mass removal of the trees along Jackson Street.





## Existing Context – Land Use



#### Office

#### Adjacent to:

- Single-Unit Residential
- Commercial/retail



# Existing Context - Building Form/Scale





# Existing Context - Building Form/Scale





# Agenda

- Request
- Location and Context
- Process
- Review Criteria





### Process

- Informational Notice: 11/14/2023
- Planning Board Notice: 4/30/2024
- Planning Board Public Hearing: 5/15/2024
- LUTI Committee First Meeting: 7/9/2024
- LUTI Committee Second Meeting: 7/30/2024
- City Council Public Hearing: 9/16/2024 Postponed
- City Council Second Meeting: 10/14/2024 Postponed
- City Council Third Meeting: 1/27/2025



### **Public Comments**

#### **Registered Neighborhood Organizations (RNOs)**

- 1 letter of support from the East Evans Business Association has been received. The letter expressed support for a district that promotes safe, active, and pedestrian-scaled development and that a mixed-use district would provide a good transition to the residential area.
- 1 lette