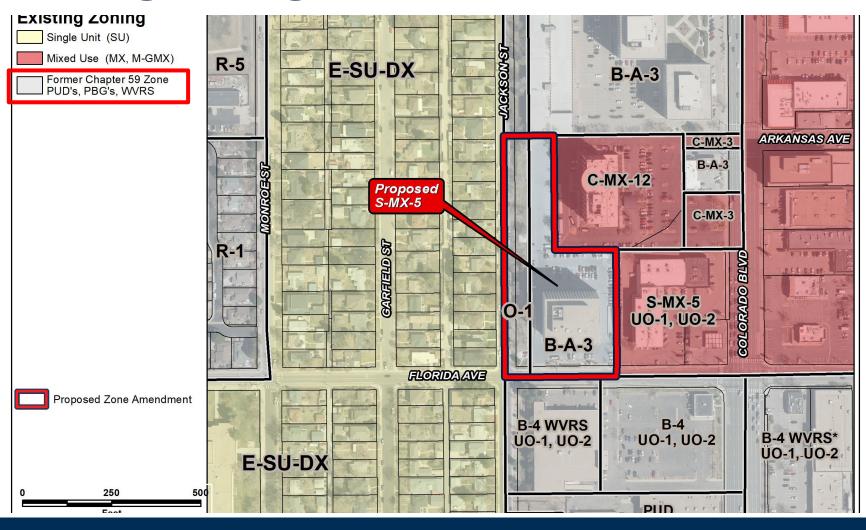

### Request: from B-A-3 and O-1 to S-MX-5

- Property:
  - 126,697 sf or 2.9 acres
  - 9-story office tower and surface parking lot
- Rezone from B-A-3 and O-1 to S-MX-5
- Requesting rezoning to facilitate redevelopment of the site in a manner that is consistent with adopted plans

### Existing Zoning – B-A-3 and O-1

#### Proximity to:

- C-MX-12
- S-MX-5
- E-SU-Dx
- B-4

## Proposed Zoning – S-MX-5