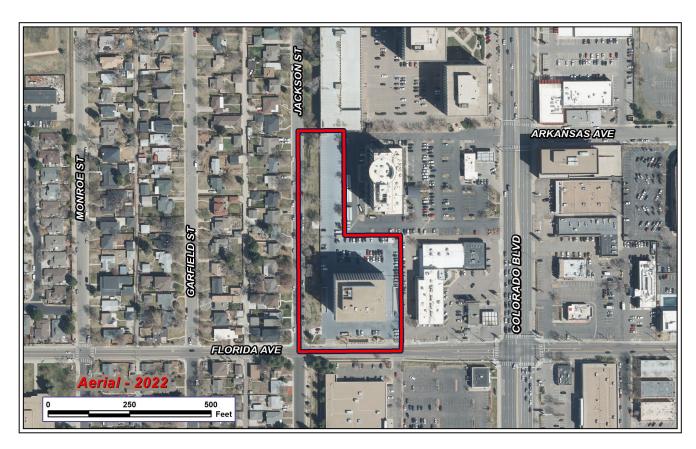

### Request: from B-A-3 and O-1 to S-MX-5

- Property:
  - 126,697 sf or 2.9 acres
  - 9-story office tower and surface parking lot
- Rezone from B-A-3 and O-1 to S-MX-5
- Requesting rezoning to facilitate redevelopment of the site in a manner that is consistent with adopted plans

## Council District 6 – Councilmember Kashmann

# Statistical Neighborhood - Cory-Merrill