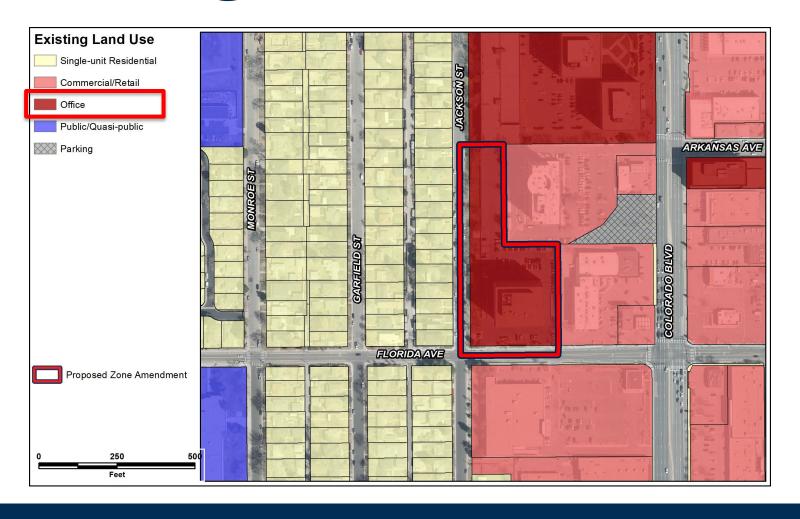

## Existing Context – Land Use

#### Office

#### Adjacent to:

- Single-Unit Residential
- Commercial/retail