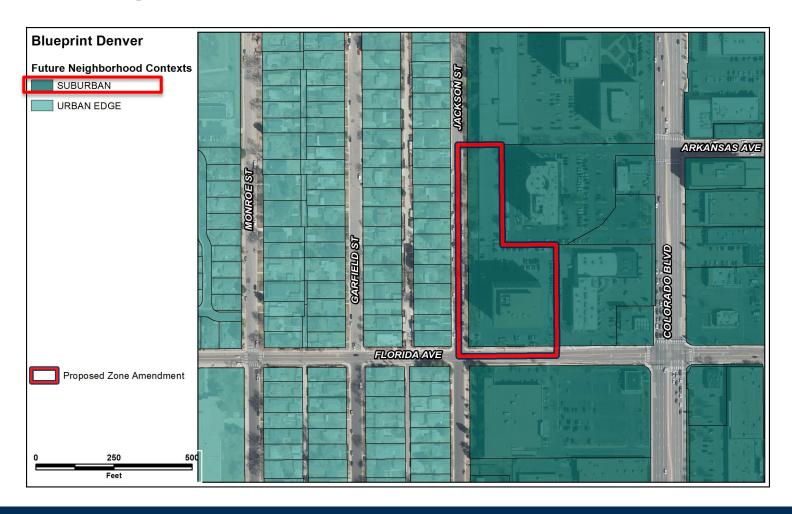

#### Suburban

- Mixed-use multi-unit to single-unit
- Mix of uses
- Good street activation
- Safe, active, and pedestrian-scaled