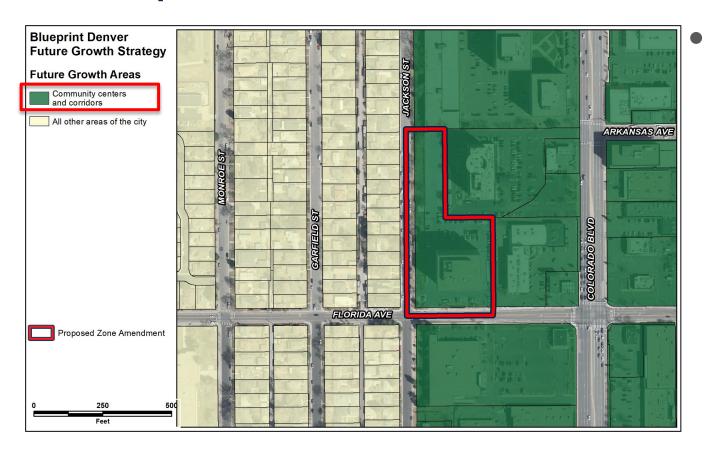

- Growth Areas Strategy:
  Community Centers and
  Corridors
  - 20% of jobs by 2040
  - 25% housing by 2040