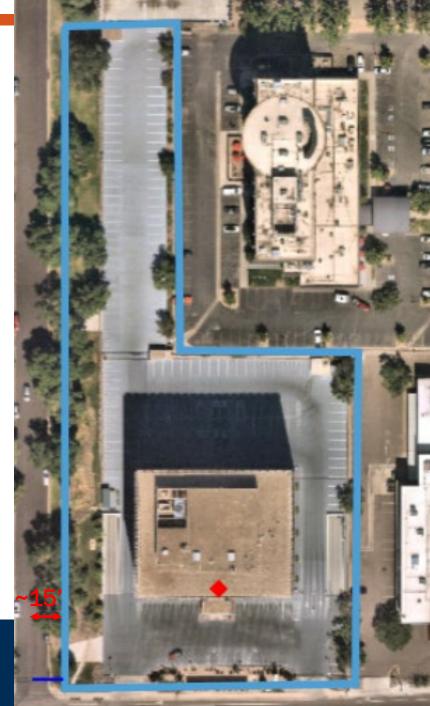

### Request: from B-A-3 and O-1 to S-MX-5

- Property:
  - 126,697 sf or 2.9 acres
  - 9-story office tower and surface parking lot
- Rezone from B-A-3 and O-1 to S-MX-5
- Requesting rezoning to facilitate redevelopment of the site in a manner that is consistent with adopted plans

# Sidewalk and Forestry Requirements

- The sidewalk ordinance will require a 5' sidewalk and an 8' amenity zone. This would preserve about 15' of the green space in the form of right-of-way.
- Forestry will require the preservation of all of the trees immediately along the curb on Jackson Street.
- All proposed improvements, including sidewalks and access ways, should be located outside the tree protection zone of trees. This may mean that a wider amenity zone is required.
- Forestry would not permit the mass removal of the trees along Jackson Street.