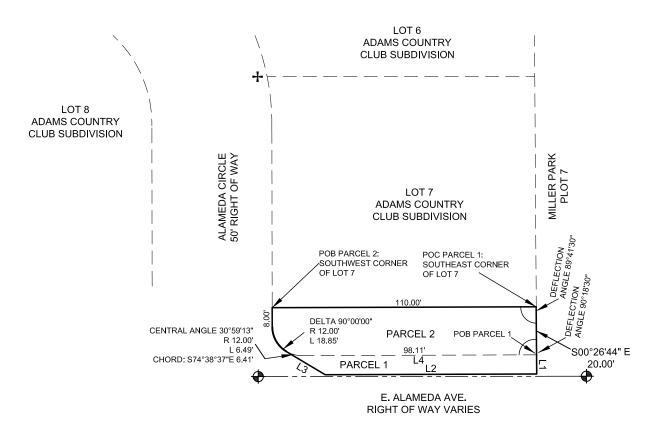

Lyn A Same of P/20/25

Owner/Vested Party/Applicant Signature

Date

| $\overline{\mathbf{Q}}$ | Original holding document of the easement - eg. Ordinance, PNEE, Subdivision plan, etc.:                                                                                                                                                                                                                                                                                                                                                                                                                                                                                                                                                                                                                                                                                                                                                                                                                                                                                                                                                                                                                                                                                                                                                                                                                                                                                                                                                                                                                                                                                                                                                                                                                                                                                                                                                                                                                                                                                                                                                                                                                                       |                                                                                                                    |  |  |  |  |
|-------------------------|--------------------------------------------------------------------------------------------------------------------------------------------------------------------------------------------------------------------------------------------------------------------------------------------------------------------------------------------------------------------------------------------------------------------------------------------------------------------------------------------------------------------------------------------------------------------------------------------------------------------------------------------------------------------------------------------------------------------------------------------------------------------------------------------------------------------------------------------------------------------------------------------------------------------------------------------------------------------------------------------------------------------------------------------------------------------------------------------------------------------------------------------------------------------------------------------------------------------------------------------------------------------------------------------------------------------------------------------------------------------------------------------------------------------------------------------------------------------------------------------------------------------------------------------------------------------------------------------------------------------------------------------------------------------------------------------------------------------------------------------------------------------------------------------------------------------------------------------------------------------------------------------------------------------------------------------------------------------------------------------------------------------------------------------------------------------------------------------------------------------------------|--------------------------------------------------------------------------------------------------------------------|--|--|--|--|
|                         | • ]                                                                                                                                                                                                                                                                                                                                                                                                                                                                                                                                                                                                                                                                                                                                                                                                                                                                                                                                                                                                                                                                                                                                                                                                                                                                                                                                                                                                                                                                                                                                                                                                                                                                                                                                                                                                                                                                                                                                                                                                                                                                                                                            | Must include the Clerk and Recorder's Book and Page, and/or Recordation Number.                                    |  |  |  |  |
| v                       | A Legal I                                                                                                                                                                                                                                                                                                                                                                                                                                                                                                                                                                                                                                                                                                                                                                                                                                                                                                                                                                                                                                                                                                                                                                                                                                                                                                                                                                                                                                                                                                                                                                                                                                                                                                                                                                                                                                                                                                                                                                                                                                                                                                                      | Description and Exhibits are required if you are relinquishing a portion of the easement as held in the original   |  |  |  |  |
|                         |                                                                                                                                                                                                                                                                                                                                                                                                                                                                                                                                                                                                                                                                                                                                                                                                                                                                                                                                                                                                                                                                                                                                                                                                                                                                                                                                                                                                                                                                                                                                                                                                                                                                                                                                                                                                                                                                                                                                                                                                                                                                                                                                | . The Legal Description and Exhibit of the easement(s) to be relinquished, must be prepared by a Professional Land |  |  |  |  |
|                         |                                                                                                                                                                                                                                                                                                                                                                                                                                                                                                                                                                                                                                                                                                                                                                                                                                                                                                                                                                                                                                                                                                                                                                                                                                                                                                                                                                                                                                                                                                                                                                                                                                                                                                                                                                                                                                                                                                                                                                                                                                                                                                                                | (PLS), licensed in the State of Colorado:                                                                          |  |  |  |  |
|                         | • 1                                                                                                                                                                                                                                                                                                                                                                                                                                                                                                                                                                                                                                                                                                                                                                                                                                                                                                                                                                                                                                                                                                                                                                                                                                                                                                                                                                                                                                                                                                                                                                                                                                                                                                                                                                                                                                                                                                                                                                                                                                                                                                                            | PDF format (must be PLS signed and stamped) and                                                                    |  |  |  |  |
|                         |                                                                                                                                                                                                                                                                                                                                                                                                                                                                                                                                                                                                                                                                                                                                                                                                                                                                                                                                                                                                                                                                                                                                                                                                                                                                                                                                                                                                                                                                                                                                                                                                                                                                                                                                                                                                                                                                                                                                                                                                                                                                                                                                | Word format (Does not need to be PLS signed and stamped)                                                           |  |  |  |  |
|                         | Site Plan                                                                                                                                                                                                                                                                                                                                                                                                                                                                                                                                                                                                                                                                                                                                                                                                                                                                                                                                                                                                                                                                                                                                                                                                                                                                                                                                                                                                                                                                                                                                                                                                                                                                                                                                                                                                                                                                                                                                                                                                                                                                                                                      | - accurately engineered drawings to include:                                                                       |  |  |  |  |
|                         |                                                                                                                                                                                                                                                                                                                                                                                                                                                                                                                                                                                                                                                                                                                                                                                                                                                                                                                                                                                                                                                                                                                                                                                                                                                                                                                                                                                                                                                                                                                                                                                                                                                                                                                                                                                                                                                                                                                                                                                                                                                                                                                                | Numerical and Bar Scale (Scale not to exceed 1:40)                                                                 |  |  |  |  |
|                         | v                                                                                                                                                                                                                                                                                                                                                                                                                                                                                                                                                                                                                                                                                                                                                                                                                                                                                                                                                                                                                                                                                                                                                                                                                                                                                                                                                                                                                                                                                                                                                                                                                                                                                                                                                                                                                                                                                                                                                                                                                                                                                                                              | North arrow                                                                                                        |  |  |  |  |
|                         |                                                                                                                                                                                                                                                                                                                                                                                                                                                                                                                                                                                                                                                                                                                                                                                                                                                                                                                                                                                                                                                                                                                                                                                                                                                                                                                                                                                                                                                                                                                                                                                                                                                                                                                                                                                                                                                                                                                                                                                                                                                                                                                                | Legend                                                                                                             |  |  |  |  |
|                         | Ø                                                                                                                                                                                                                                                                                                                                                                                                                                                                                                                                                                                                                                                                                                                                                                                                                                                                                                                                                                                                                                                                                                                                                                                                                                                                                                                                                                                                                                                                                                                                                                                                                                                                                                                                                                                                                                                                                                                                                                                                                                                                                                                              | Vicinity map, if necessary                                                                                         |  |  |  |  |
|                         |                                                                                                                                                                                                                                                                                                                                                                                                                                                                                                                                                                                                                                                                                                                                                                                                                                                                                                                                                                                                                                                                                                                                                                                                                                                                                                                                                                                                                                                                                                                                                                                                                                                                                                                                                                                                                                                                                                                                                                                                                                                                                                                                | Plan set date and revision number (if applicable)                                                                  |  |  |  |  |
|                         | Ø                                                                                                                                                                                                                                                                                                                                                                                                                                                                                                                                                                                                                                                                                                                                                                                                                                                                                                                                                                                                                                                                                                                                                                                                                                                                                                                                                                                                                                                                                                                                                                                                                                                                                                                                                                                                                                                                                                                                                                                                                                                                                                                              | Call out the location of the easement proposed to be relinquished and hatch area                                   |  |  |  |  |
|                         | ☑                                                                                                                                                                                                                                                                                                                                                                                                                                                                                                                                                                                                                                                                                                                                                                                                                                                                                                                                                                                                                                                                                                                                                                                                                                                                                                                                                                                                                                                                                                                                                                                                                                                                                                                                                                                                                                                                                                                                                                                                                                                                                                                              | Call out the location if new easement will be conveyed (if applicable)                                             |  |  |  |  |
|                         |                                                                                                                                                                                                                                                                                                                                                                                                                                                                                                                                                                                                                                                                                                                                                                                                                                                                                                                                                                                                                                                                                                                                                                                                                                                                                                                                                                                                                                                                                                                                                                                                                                                                                                                                                                                                                                                                                                                                                                                                                                                                                                                                | Property lines                                                                                                     |  |  |  |  |
|                         |                                                                                                                                                                                                                                                                                                                                                                                                                                                                                                                                                                                                                                                                                                                                                                                                                                                                                                                                                                                                                                                                                                                                                                                                                                                                                                                                                                                                                                                                                                                                                                                                                                                                                                                                                                                                                                                                                                                                                                                                                                                                                                                                | Right-of-Way width                                                                                                 |  |  |  |  |
|                         |                                                                                                                                                                                                                                                                                                                                                                                                                                                                                                                                                                                                                                                                                                                                                                                                                                                                                                                                                                                                                                                                                                                                                                                                                                                                                                                                                                                                                                                                                                                                                                                                                                                                                                                                                                                                                                                                                                                                                                                                                                                                                                                                | Edge of Pavement and/or Curb and Gutter                                                                            |  |  |  |  |
|                         | <b>2</b>                                                                                                                                                                                                                                                                                                                                                                                                                                                                                                                                                                                                                                                                                                                                                                                                                                                                                                                                                                                                                                                                                                                                                                                                                                                                                                                                                                                                                                                                                                                                                                                                                                                                                                                                                                                                                                                                                                                                                                                                                                                                                                                       | Sidewalks                                                                                                          |  |  |  |  |
|                         |                                                                                                                                                                                                                                                                                                                                                                                                                                                                                                                                                                                                                                                                                                                                                                                                                                                                                                                                                                                                                                                                                                                                                                                                                                                                                                                                                                                                                                                                                                                                                                                                                                                                                                                                                                                                                                                                                                                                                                                                                                                                                                                                | Trees and landscaping in the ROW                                                                                   |  |  |  |  |
|                         | Image: Control of the                | Nearby driveways and alleys                                                                                        |  |  |  |  |
|                         |                                                                                                                                                                                                                                                                                                                                                                                                                                                                                                                                                                                                                                                                                                                                                                                                                                                                                                                                                                                                                                                                                                                                                                                                                                                                                                                                                                                                                                                                                                                                                                                                                                                                                                                                                                                                                                                                                                                                                                                                                                                                                                                                | Street names                                                                                                       |  |  |  |  |
|                         |                                                                                                                                                                                                                                                                                                                                                                                                                                                                                                                                                                                                                                                                                                                                                                                                                                                                                                                                                                                                                                                                                                                                                                                                                                                                                                                                                                                                                                                                                                                                                                                                                                                                                                                                                                                                                                                                                                                                                                                                                                                                                                                                | Aerial imagery is allowed, but does not replace the required Engineered drawings                                   |  |  |  |  |
| EE                      | ES:                                                                                                                                                                                                                                                                                                                                                                                                                                                                                                                                                                                                                                                                                                                                                                                                                                                                                                                                                                                                                                                                                                                                                                                                                                                                                                                                                                                                                                                                                                                                                                                                                                                                                                                                                                                                                                                                                                                                                                                                                                                                                                                            |                                                                                                                    |  |  |  |  |
| Mu                      | st be paid in                                                                                                                                                                                                                                                                                                                                                                                                                                                                                                                                                                                                                                                                                                                                                                                                                                                                                                                                                                                                                                                                                                                                                                                                                                                                                                                                                                                                                                                                                                                                                                                                                                                                                                                                                                                                                                                                                                                                                                                                                                                                                                                  | nmediately after project is logged in and a project number is provided by your Coordinator along                   |  |  |  |  |
|                         | the project                                                                                                                                                                                                                                                                                                                                                                                                                                                                                                                                                                                                                                                                                                                                                                                                                                                                                                                                                                                                                                                                                                                                                                                                                                                                                                                                                                                                                                                                                                                                                                                                                                                                                                                                                                                                                                                                                                                                                                                                                                                                                                                    |                                                                                                                    |  |  |  |  |
| Initi                   | al Descripti                                                                                                                                                                                                                                                                                                                                                                                                                                                                                                                                                                                                                                                                                                                                                                                                                                                                                                                                                                                                                                                                                                                                                                                                                                                                                                                                                                                                                                                                                                                                                                                                                                                                                                                                                                                                                                                                                                                                                                                                                                                                                                                   | ng Fee = \$1,000.00 (Non-Refundable) on Review Fee = \$300.00 (Non-Refundable)                                     |  |  |  |  |
|                         |                                                                                                                                                                                                                                                                                                                                                                                                                                                                                                                                                                                                                                                                                                                                                                                                                                                                                                                                                                                                                                                                                                                                                                                                                                                                                                                                                                                                                                                                                                                                                                                                                                                                                                                                                                                                                                                                                                                                                                                                                                                                                                                                | = \$300.00 (Non-Refundable)                                                                                        |  |  |  |  |
|                         | The second secon |                                                                                                                    |  |  |  |  |