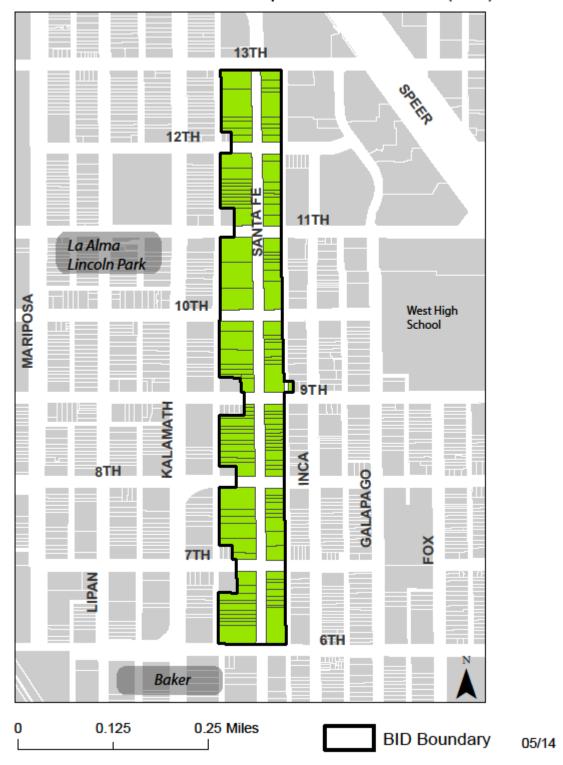

- **WHEREAS**, City Council has determined that it appears that the allegations of the Petition are true; and
- **WHEREAS**, City Council has determined that the types of services or improvements to be provided by the proposed District are of the type which best satisfy the purposes of the Act; and
  - **WHEREAS**, the Petition was filed with a cash deposit in such amount determined sufficient to cover all municipal expenses associated with these proceedings in case the organization of the proposed District is not effected; and
- WHEREAS, the Service Area of the proposed District is entirely within the City; and
  - **WHEREAS**, the Service Area of the proposed District is not located within any other existing business improvement district; and
  - **WHEREAS**, a description of the boundaries of the proposed District is attached hereto as Exhibit A, a map of the boundaries of the Service Area of the proposed District is attached hereto as Exhibit B, and said exhibits are incorporated herein by reference. Such Exhibits are also on file in City Clerk File Nos. 2014-0631-A and 2014-0631-B, respectively; and
  - **WHEREAS**, Ordinance No. 979, Series of 1996 created the Local Maintenance District for the Santa Fe Drive Pedestrian Mall A (now commonly known as and referred to herein as the Santa Fe Drive Local Maintenance District A); and
  - WHEREAS, Ordinance No. 980, Series of 1996 created the Local Maintenance District for the Santa Fe Drive Pedestrian Mall B (now commonly known as and referred to herein as the Santa Fe Drive Local Maintenance District B); and
  - **WHEREAS,** the proponents desire to replace the two above-named local maintenance districts with the District, contingent upon the approval of one or more ballot issues conforming to Colo. Const. Art. X, Sec. 20 of the State Constitution in the November, 2014 election of the District.

- (c) <u>Notice of Hearing</u>. That notice of such hearing has been duly published and the proponents of the District have mailed notice of such hearing to each property owner within the boundaries of the proposed District, as required by Section 31-25-1206, C.R.S;
- (d) <u>Compliance with Act.</u> Based upon the Petition and other evidence presented to City Council, the Petition has been signed in conformity with the Business Improvement District Act, Section 31-25-1201 *et seq.*, C.R.S. (the "Act"), the signatures on the Petition are genuine, and the signatures of parties thereon represent the persons who own real property in the service area of the proposed District having a valuation for assessment of not less than fifty percent of the valuation for assessment of all real property in the service area of the proposed District and who own at least fifty percent of the acreage in the proposed District;
- (e) Operating Plan and Budget. That the 2015 Operating Plan and Budget (the "Initial Operating Plan"), which document includes the District's 2015 budget, has been filed in the Office of the Clerk and Recorder, Ex-Officio Clerk of the City and County of Denver, on the 18th day of July, 2014, Filing No. 2014-0631-C, and the same, as amended, has been reviewed and approved by the Manager of Finance and the Manager of Public Works;
- (f) <u>Necessity, No Overlap</u>. That the proposed District is lawful and necessary, should be created and established, and that the proposed District does not include territory that is within any other business improvement district.
- **SECTION 2.** <u>Creation</u>. The Santa Fe Business Improvement District is hereby created, organized, and established for the purposes and shall have the powers and obligations set forth in the Act, except as otherwise modified in this Ordinance. All services and improvements provided by the District shall be undertaken in accordance with the Act and the Initial Operating Plan, as the same may be amended from time to time. Any amendments to this Ordinance shall be approved by City Council.
- **SECTION 3.** <u>Service Area Boundaries.</u> The Service Area of the District is depicted in <u>Exhibit B</u>, which exhibit is attached hereto and incorporated herein by reference. The District is located entirely within the City and County of Denver and a general description of the Service Area is the area generally described as: the area along both sides of Santa Fe Drive from 6th to 13th Avenues, consisting of approximately 19.99 acres.
- **SECTION 4.** <u>District Boundaries</u>. The boundaries of the proposed District shall consist of all "commercial property" now or hereafter located within the Service Area, as that term is defined at Section 31-25-1203(2), C.R.S., but specifically excluding all taxable personal property. The property currently within the District boundaries is set forth on <u>Exhibit A</u> attached hereto and incorporated herein by reference. As set forth in the Initial Operating Plan, and as allowed by the Act, the District may provide services and improvements inside and outside of the Service Area.