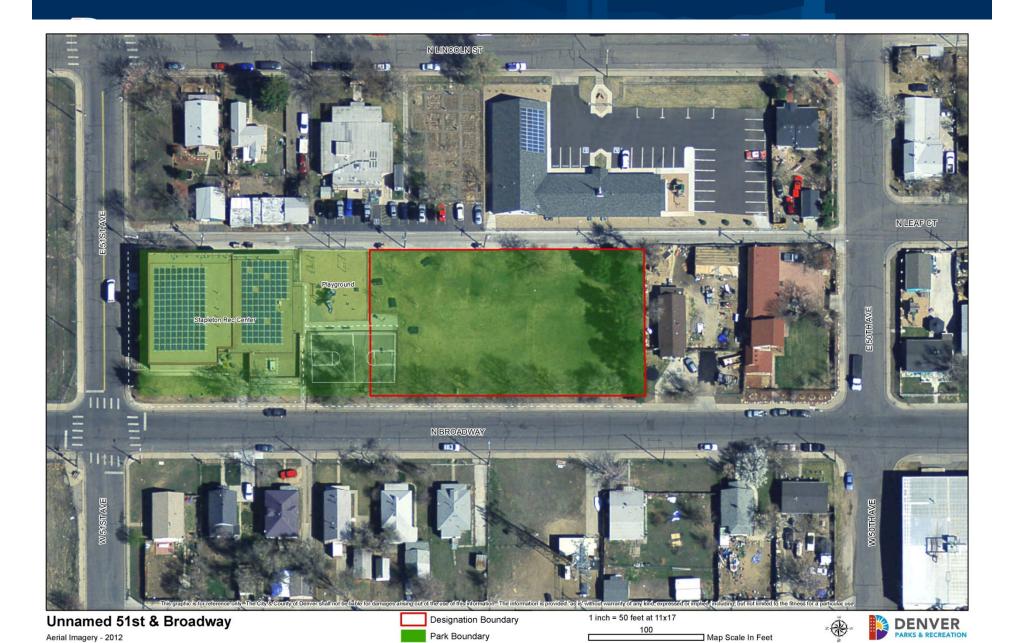

## Designations – Spring 2014

| LOCATION NAME                  | PARK TYPE        | GIS ACRES | MAINT DIST | COUNCIL DIST |
|--------------------------------|------------------|-----------|------------|--------------|
| Bayaud Park                    | Neighborhood     | 7.0       | NE         | 5            |
| Lowry Sports Complex           | Athletic Complex | 95.2      | NE         | 5            |
| Crescent Park                  | Neighborhood     | 7.2       | NE         | 5            |
| Cuatro Vientos/Four Winds Park | Neighborhood     | 1.2       | SW         | 3            |
| 51st & Broadway Park**         | Pocket           | 0.7       | NW         | 9            |
| Swansea Neighborhood Park      | Neighborhood     | 3.3       | NW         | 9            |
| Hampden Heights Park           | Community        | 32.5      | E          | 4            |
| Veterans Park                  | Community        | 16.4      | SW         | 6            |
| City Park Golf Addition *      | Community        | 0.5       | E          | 8            |
| Denison Park Addition *        | Neighborhood     | 0.4       | Е          | 5            |

<sup>\*</sup> Designation of additional parcel to complete Park Designation for the Park site.

| Total Acres: 164 |
|------------------|
|------------------|

<sup>\*\*</sup> Partial Designation of Park site.