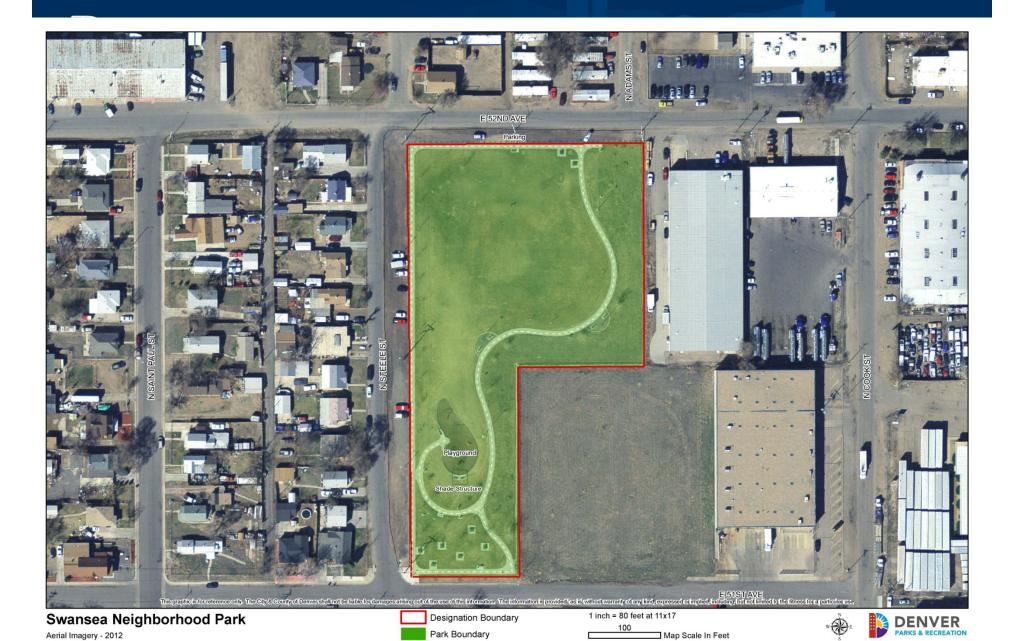

## Designations – Spring 2014

| LOCATION NAME                  | PARK TYPE        | GIS ACRES | MAINT DIST | COUNCIL DIST |
|--------------------------------|------------------|-----------|------------|--------------|
| Bayaud Park                    | Neighborhood     | 7.0       | NE         | 5            |
| Lowry Sports Complex           | Athletic Complex | 95.2      | NE         | 5            |
| Crescent Park                  | Neighborhood     | 7.2       | NE         | 5            |
| Cuatro Vientos/Four Winds Park | Neighborhood     | 1.2       | SW         | 3            |
| 51st & Broadway Park**         | Pocket           | 0.7       | NW         | 9            |
| Swansea Neighborhood Park      | Neighborhood     | 3.3       | NW         | 9            |
| Hampden Heights Park           | Community        | 32.5      | E          | 4            |
| Veterans Park                  | Community        | 16.4      | SW         | 6            |
| City Park Golf Addition *      | Community        | 0.5       | E          | 8            |
| Denison Park Addition *        | Neighborhood     | 0.4       | Е          | 5            |

<sup>\*</sup> Designation of additional parcel to complete Park Designation for the Park site.

| Total Acres: 164 |
|------------------|
|------------------|

<sup>\*\*</sup> Partial Designation of Park site.