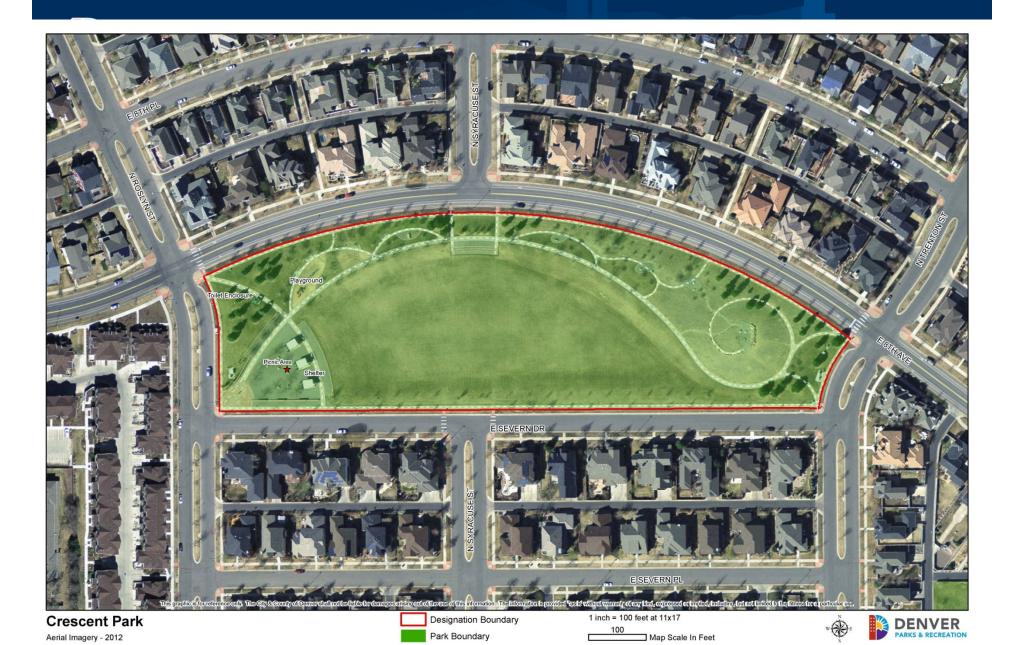

## Designations – Spring 2014

| LOCATION NAME                  | PARK TYPE        | GIS ACRES | MAINT DIST | COUNCIL DIST |
|--------------------------------|------------------|-----------|------------|--------------|
| Bayaud Park                    | Neighborhood     | 7.0       | NE         | 5            |
| Lowry Sports Complex           | Athletic Complex | 95.2      | NE         | 5            |
| Crescent Park                  | Neighborhood     | 7.2       | NE         | 5            |
| Cuatro Vientos/Four Winds Park | Neighborhood     | 1.2       | SW         | 3            |
| 51st & Broadway Park**         | Pocket           | 0.7       | NW         | 9            |
| Swansea Neighborhood Park      | Neighborhood     | 3.3       | NW         | 9            |
| Hampden Heights Park           | Community        | 32.5      | E          | 4            |
| Veterans Park                  | Community        | 16.4      | SW         | 6            |
| City Park Golf Addition *      | Community        | 0.5       | E          | 8            |
| Denison Park Addition *        | Neighborhood     | 0.4       | Е          | 5            |