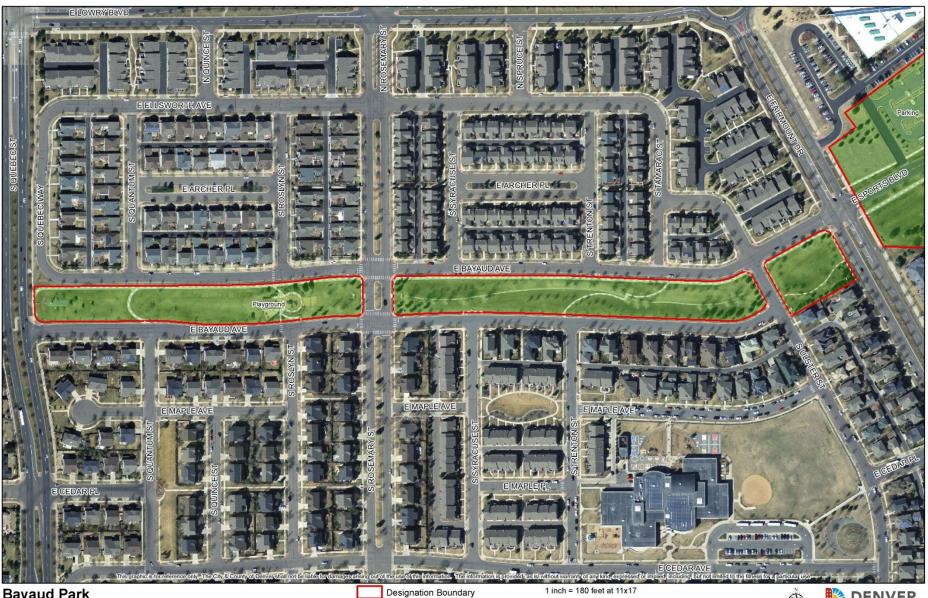

## Designations – Spring 2014

| LOCATION NAME                  | PARK TYPE        | GIS ACRES | MAINT DIST | COUNCIL DIST |
|--------------------------------|------------------|-----------|------------|--------------|
| Bayaud Park                    | Neighborhood     | 7.0       | NE         | 5            |
| Lowry Sports Complex           | Athletic Complex | 95.2      | NE         | 5            |
| Crescent Park                  | Neighborhood     | 7.2       | NE         | 5            |
| Cuatro Vientos/Four Winds Park | Neighborhood     | 1.2       | SW         | 3            |
| 51st & Broadway Park**         | Pocket           | 0.7       | NW         | 9            |
| Swansea Neighborhood Park      | Neighborhood     | 3.3       | NW         | 9            |
| Hampden Heights Park           | Community        | 32.5      | E          | 4            |
| Veterans Park                  | Community        | 16.4      | SW         | 6            |
| City Park Golf Addition *      | Community        | 0.5       | E          | 8            |
| Denison Park Addition *        | Neighborhood     | 0.4       | Е          | 5            |

**Bayaud Park** 

Park Boundary

1 inch = 180 feet at 11x17 100 Map Scale In Feet