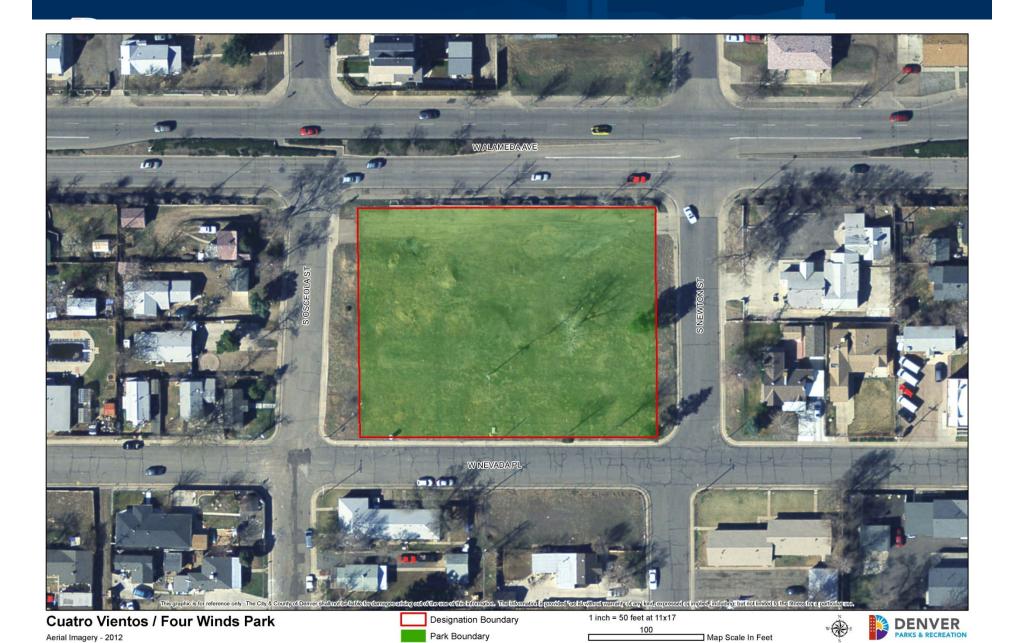

## Designations – Spring 2014

| LOCATION NAME                  | PARK TYPE        | GIS ACRES | MAINT DIST | COUNCIL DIST |
|--------------------------------|------------------|-----------|------------|--------------|
| Bayaud Park                    | Neighborhood     | 7.0       | NE         | 5            |
| Lowry Sports Complex           | Athletic Complex | 95.2      | NE         | 5            |
| Crescent Park                  | Neighborhood     | 7.2       | NE         | 5            |
| Cuatro Vientos/Four Winds Park | Neighborhood     | 1.2       | SW         | 3            |
| 51st & Broadway Park**         | Pocket           | 0.7       | NW         | 9            |
| Swansea Neighborhood Park      | Neighborhood     | 3.3       | NW         | 9            |
| Hampden Heights Park           | Community        | 32.5      | E          | 4            |
| Veterans Park                  | Community        | 16.4      | SW         | 6            |
| City Park Golf Addition *      | Community        | 0.5       | E          | 8            |
| Denison Park Addition *        | Neighborhood     | 0.4       | Е          | 5            |