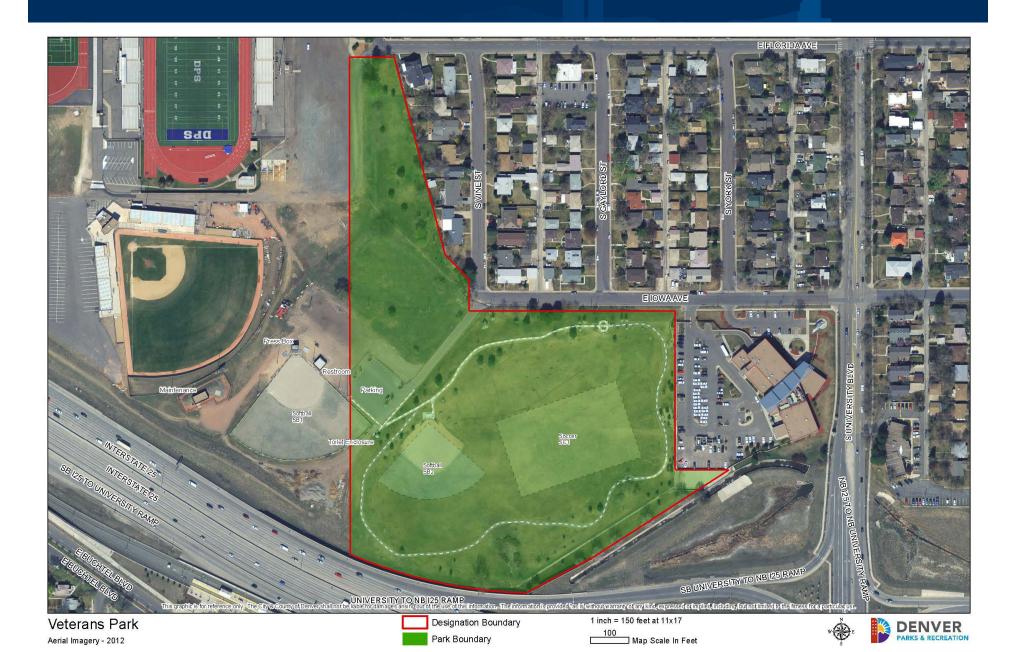

## Designations – Spring 2014

| LOCATION NAME                  | PARK TYPE        | GIS ACRES | MAINT DIST | COUNCIL DIST |
|--------------------------------|------------------|-----------|------------|--------------|
| Bayaud Park                    | Neighborhood     | 7.0       | NE         | 5            |
| Lowry Sports Complex           | Athletic Complex | 95.2      | NE         | 5            |
| Crescent Park                  | Neighborhood     | 7.2       | NE         | 5            |
| Cuatro Vientos/Four Winds Park | Neighborhood     | 1.2       | SW         | 3            |
| 51st & Broadway Park**         | Pocket           | 0.7       | NW         | 9            |
| Swansea Neighborhood Park      | Neighborhood     | 3.3       | NW         | 9            |
| Hampden Heights Park           | Community        | 32.5      | E          | 4            |
| Veterans Park                  | Community        | 16.4      | SW         | 6            |
| City Park Golf Addition *      | Community        | 0.5       | E          | 8            |
| Denison Park Addition *        | Neighborhood     | 0.4       | Е          | 5            |