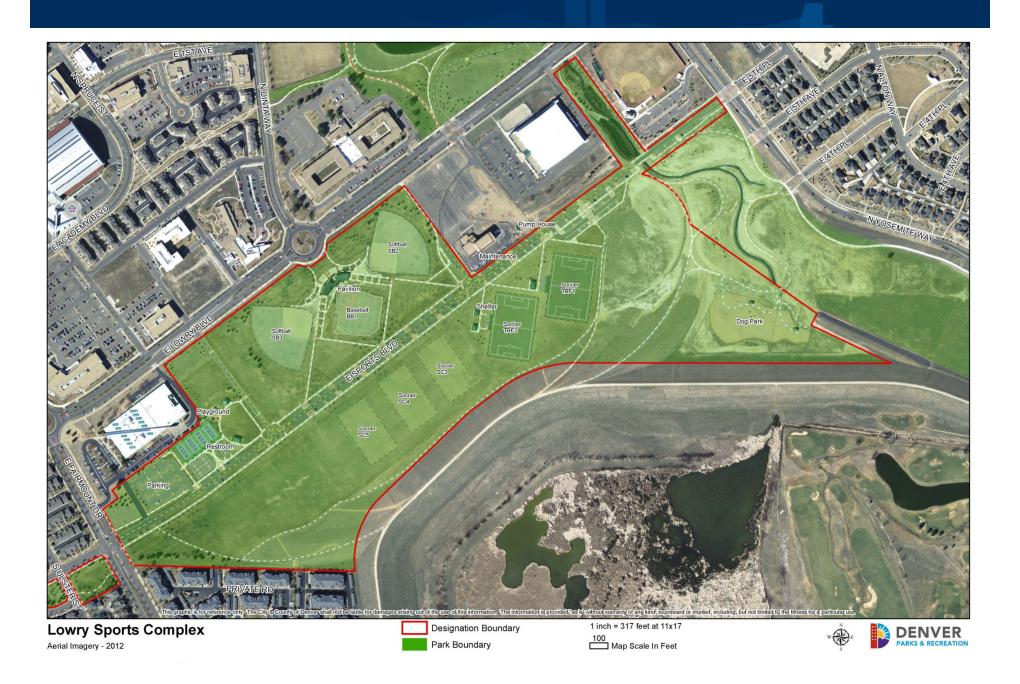

## Designations – Spring 2014

| LOCATION NAME                  | PARK TYPE        | GIS ACRES | MAINT DIST | COUNCIL DIST |
|--------------------------------|------------------|-----------|------------|--------------|
| Bayaud Park                    | Neighborhood     | 7.0       | NE         | 5            |
| Lowry Sports Complex           | Athletic Complex | 95.2      | NE         | 5            |
| Crescent Park                  | Neighborhood     | 7.2       | NE         | 5            |
| Cuatro Vientos/Four Winds Park | Neighborhood     | 1.2       | SW         | 3            |
| 51st & Broadway Park**         | Pocket           | 0.7       | NW         | 9            |
| Swansea Neighborhood Park      | Neighborhood     | 3.3       | NW         | 9            |
| Hampden Heights Park           | Community        | 32.5      | E          | 4            |
| Veterans Park                  | Community        | 16.4      | SW         | 6            |
| City Park Golf Addition *      | Community        | 0.5       | E          | 8            |
| Denison Park Addition *        | Neighborhood     | 0.4       | Е          | 5            |

<sup>\*</sup> Designation of additional parcel to complete Park Designation for the Park site.

| Total Acres: 164 |
|------------------|
|------------------|

<sup>\*\*</sup> Partial Designation of Park site.