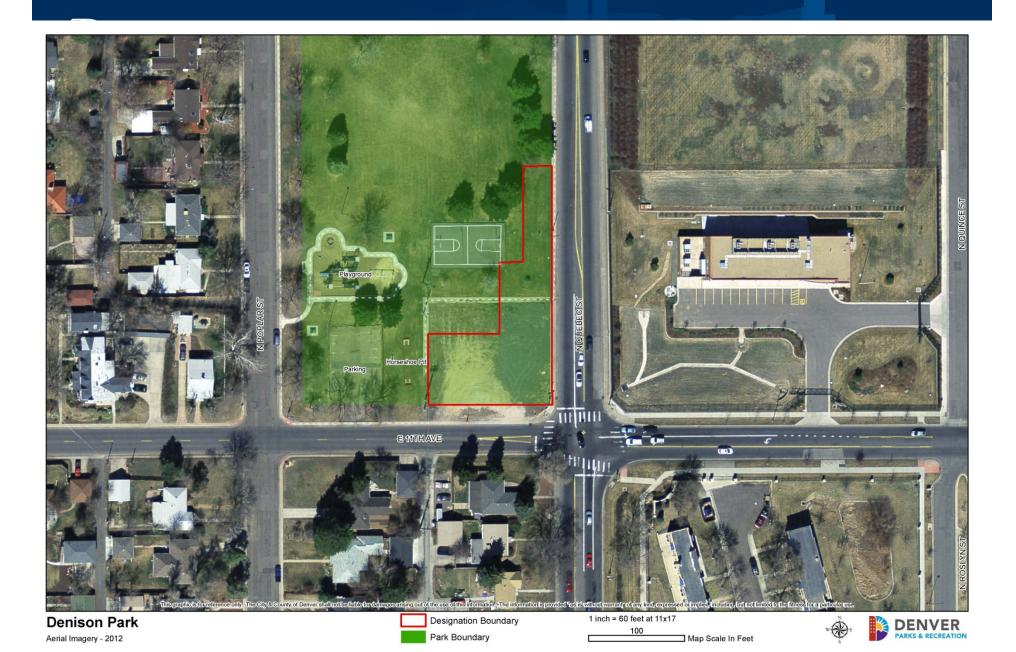

## Designations – Spring 2014

| LOCATION NAME                  | PARK TYPE        | GIS ACRES | MAINT DIST | COUNCIL DIST |
|--------------------------------|------------------|-----------|------------|--------------|
| Bayaud Park                    | Neighborhood     | 7.0       | NE         | 5            |
| Lowry Sports Complex           | Athletic Complex | 95.2      | NE         | 5            |
| Crescent Park                  | Neighborhood     | 7.2       | NE         | 5            |
| Cuatro Vientos/Four Winds Park | Neighborhood     | 1.2       | SW         | 3            |
| 51st & Broadway Park**         | Pocket           | 0.7       | NW         | 9            |
| Swansea Neighborhood Park      | Neighborhood     | 3.3       | NW         | 9            |
| Hampden Heights Park           | Community        | 32.5      | E          | 4            |
| Veterans Park                  | Community        | 16.4      | SW         | 6            |
| City Park Golf Addition *      | Community        | 0.5       | E          | 8            |
| Denison Park Addition *        | Neighborhood     | 0.4       | Е          | 5            |