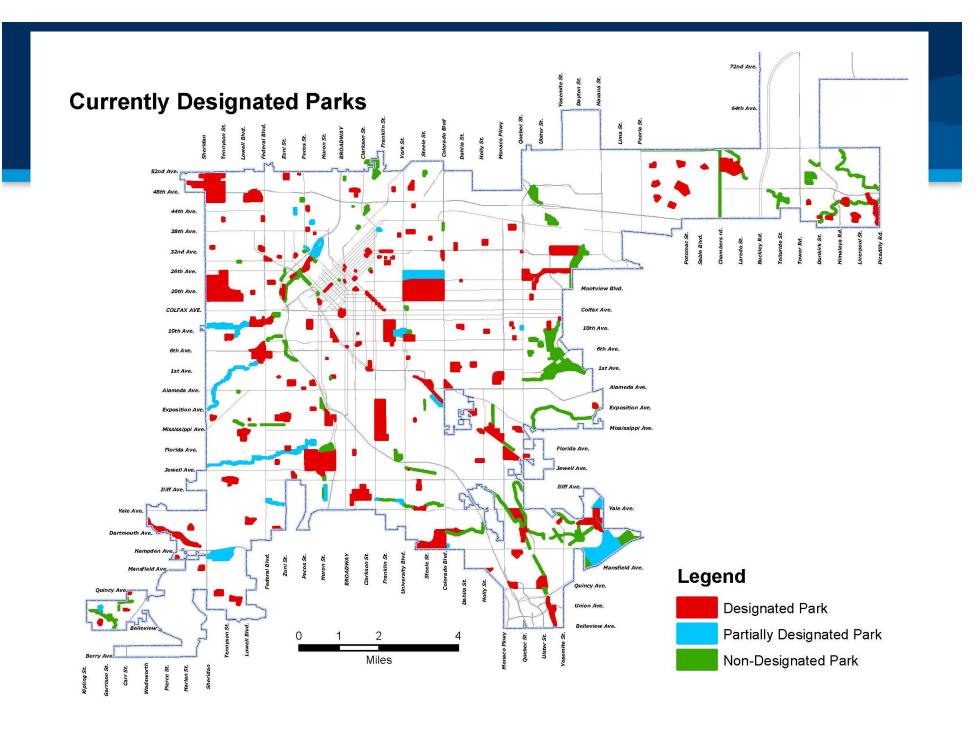

### Park Designation Status

- Beginning of 2013
  - Approximately 68% of Parks were already designated
- 1st Round April 2013
  - Approximately 180 acres became designated
  - Approximately 72% of system designated as parkland
- 2<sup>nd</sup> Round January 2014
  - Approximately 275 acres became designated
  - Approximately 78% of system designated as parkland
- 3<sup>rd</sup> Round
  - Approximately 164 acres to become designated
  - Approximately 82% of system will be designated as parkland