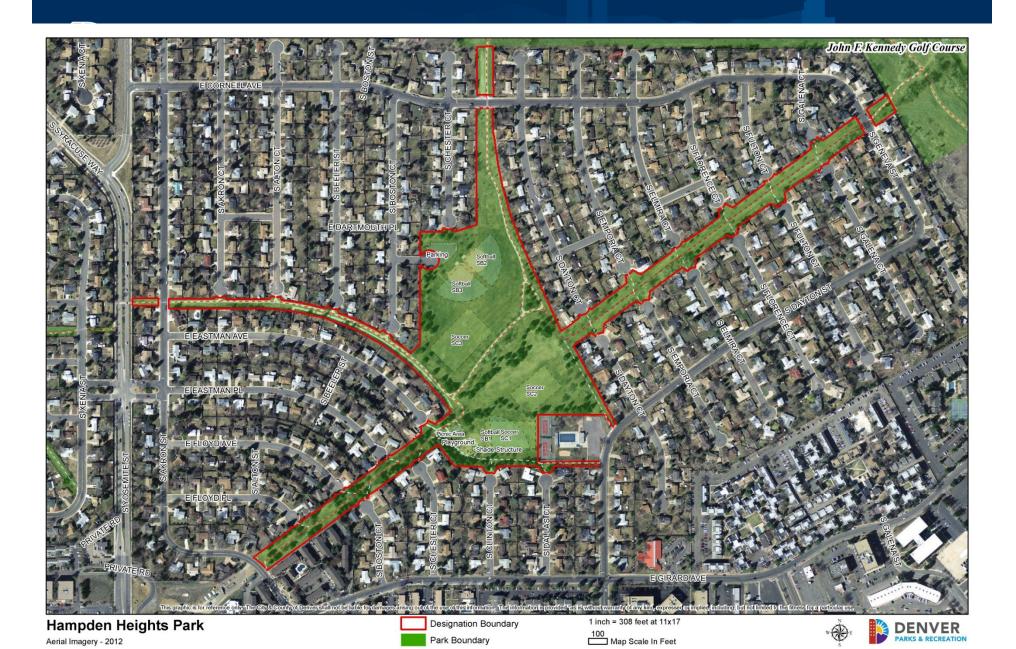

## Designations – Spring 2014

| LOCATION NAME                  | PARK TYPE        | GIS ACRES | MAINT DIST | COUNCIL DIST |
|--------------------------------|------------------|-----------|------------|--------------|
| Bayaud Park                    | Neighborhood     | 7.0       | NE         | 5            |
| Lowry Sports Complex           | Athletic Complex | 95.2      | NE         | 5            |
| Crescent Park                  | Neighborhood     | 7.2       | NE         | 5            |
| Cuatro Vientos/Four Winds Park | Neighborhood     | 1.2       | SW         | 3            |
| 51st & Broadway Park**         | Pocket           | 0.7       | NW         | 9            |
| Swansea Neighborhood Park      | Neighborhood     | 3.3       | NW         | 9            |
| Hampden Heights Park           | Community        | 32.5      | E          | 4            |
| Veterans Park                  | Community        | 16.4      | SW         | 6            |
| City Park Golf Addition *      | Community        | 0.5       | E          | 8            |
| Denison Park Addition *        | Neighborhood     | 0.4       | Е          | 5            |