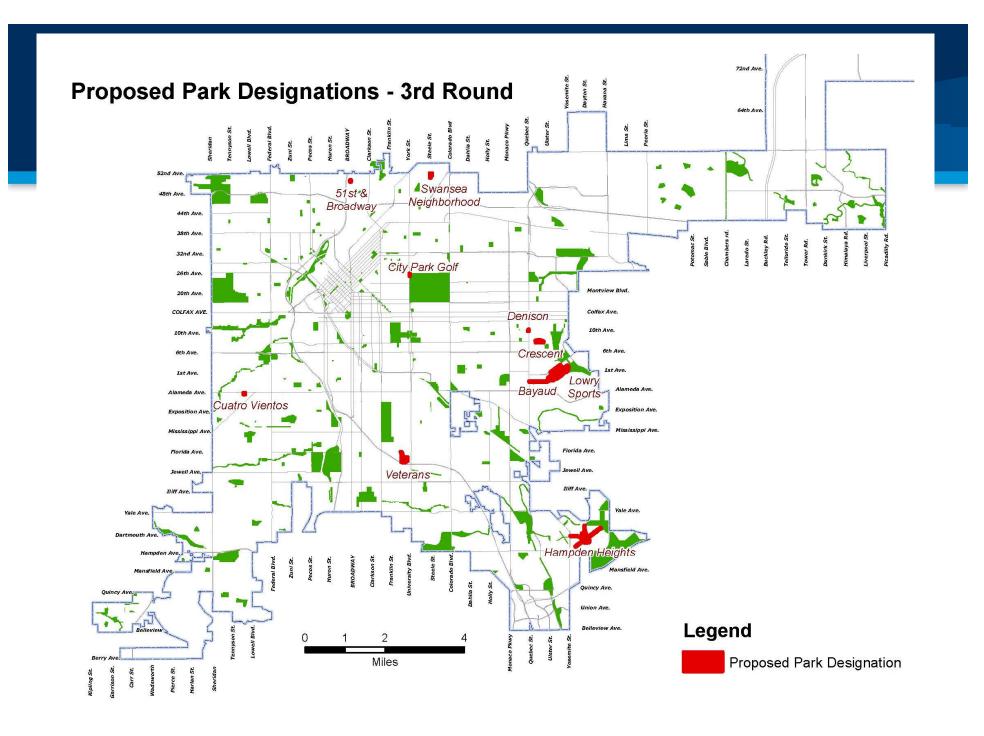

## Designations – Spring 2014

| LOCATION NAME                  | PARK TYPE        | GIS ACRES | MAINT DIST | COUNCIL DIST |
|--------------------------------|------------------|-----------|------------|--------------|
| Bayaud Park                    | Neighborhood     | 7.0       | NE         | 5            |
| Lowry Sports Complex           | Athletic Complex | 95.2      | NE         | 5            |
| Crescent Park                  | Neighborhood     | 7.2       | NE         | 5            |
| Cuatro Vientos/Four Winds Park | Neighborhood     | 1.2       | SW         | 3            |
| 51st & Broadway Park**         | Pocket           | 0.7       | NW         | 9            |
| Swansea Neighborhood Park      | Neighborhood     | 3.3       | NW         | 9            |
| Hampden Heights Park           | Community        | 32.5      | E          | 4            |
| Veterans Park                  | Community        | 16.4      | SW         | 6            |
| City Park Golf Addition *      | Community        | 0.5       | E          | 8            |
| Denison Park Addition *        | Neighborhood     | 0.4       | Е          | 5            |

<sup>\*</sup> Designation of additional parcel to complete Park Designation for the Park site.

| Total Acres: 164 |
|------------------|
|------------------|

<sup>\*\*</sup> Partial Designation of Park site.