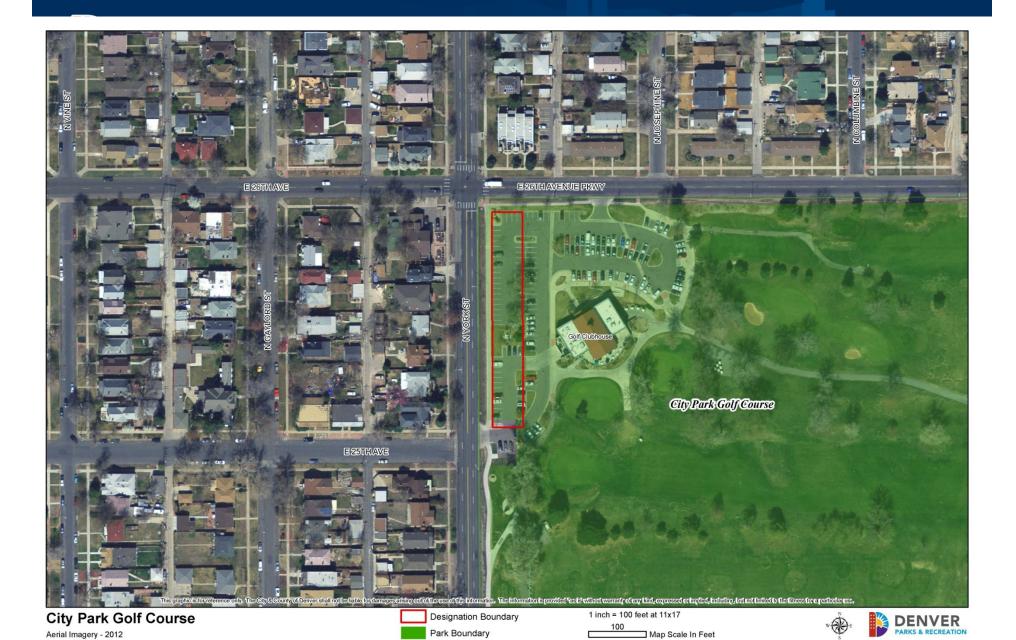

## Designations – Spring 2014

| LOCATION NAME                  | PARK TYPE        | GIS ACRES | MAINT DIST | COUNCIL DIST |
|--------------------------------|------------------|-----------|------------|--------------|
| Bayaud Park                    | Neighborhood     | 7.0       | NE         | 5            |
| Lowry Sports Complex           | Athletic Complex | 95.2      | NE         | 5            |
| Crescent Park                  | Neighborhood     | 7.2       | NE         | 5            |
| Cuatro Vientos/Four Winds Park | Neighborhood     | 1.2       | SW         | 3            |
| 51st & Broadway Park**         | Pocket           | 0.7       | NW         | 9            |
| Swansea Neighborhood Park      | Neighborhood     | 3.3       | NW         | 9            |
| Hampden Heights Park           | Community        | 32.5      | E          | 4            |
| Veterans Park                  | Community        | 16.4      | SW         | 6            |
| City Park Golf Addition *      | Community        | 0.5       | E          | 8            |
| Denison Park Addition *        | Neighborhood     | 0.4       | Е          | 5            |

<sup>\*</sup> Designation of additional parcel to complete Park Designation for the Park site.

| Total Acres: 164 |
|------------------|
|------------------|

<sup>\*\*</sup> Partial Designation of Park site.