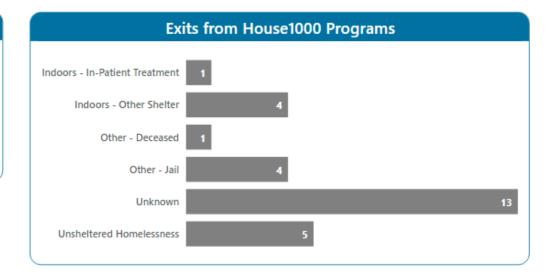

### DENVER House1000 Hotel and Micro-Community Outcomes

Data Last Updated 12/19/2023