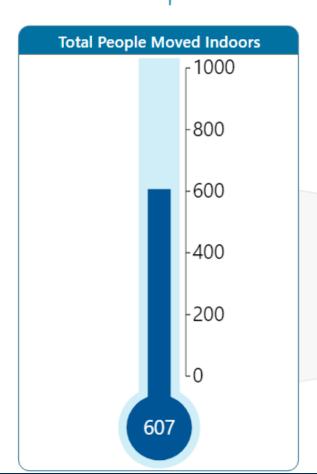

### **DENVER** House1000 Initial Indoor Locations

**Data Last Updated** 

12/19/2023

**People Moved Indoors** 

607

Where did people first move indoors from unsheltered homelessness?

Permanent Housing (i)

4