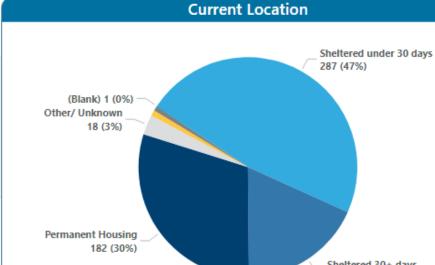

## Homelessness Emergency Update

Safety, Housing, and Homelessness Committee December 20, 2023

2023 Map of House1000 Sites

Where are

people now?

**Total Still Indoors** 

Non-group shelter + permanent housing

97%

583

Sheltered 30+ days 110 (18%)