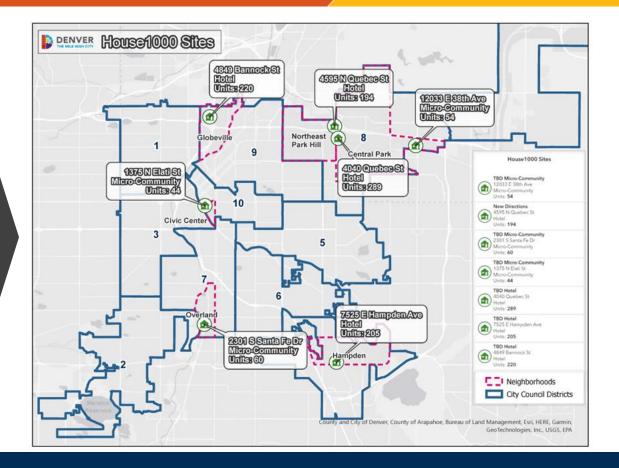

## Homelessness Emergency Update

Safety, Housing, and Homelessness Committee December 20, 2023

2023 Map of House1000 Sites

Where are

people now?

**Total Still Indoors** 

Non-group shelter + permanent housing