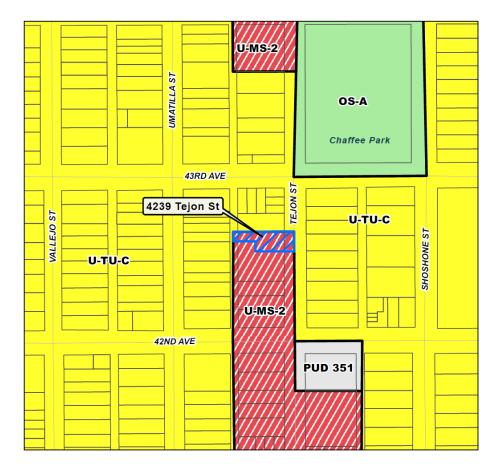

### I. Scope of Rezoning

Application: #2011I-00049 Address: 4239 Tejon Street

Neighborhood/Council District: Sunnyside / Council District #9 RNOs: Sunnyside United Neighbors

Northwest Neighbors Coalition Northwest Quadrant Association Inter-neighborhood Cooperation

Area of Property: 0.11 Acres / 5,075 SF

Current Zoning: U-MS-2 Proposed Zoning: U-TU-C

Applicant/Owner: Owners, Keith Hagan and Susan Kang

Contact Person: Susan Kang

### IV. Existing Context

|       | Existing Zoning | Existing Land Use                                    | Blueprint Denver                               |
|-------|-----------------|------------------------------------------------------|------------------------------------------------|
| Site  | U-MS-2          | Single Family Residential                            | Area of Stability<br>Single Family Residential |
| North | U-TU-C          | Vacant and Low-rise Multi-<br>unit                   | Area of Stability<br>Single Family Residential |
| South | U-MS-2          | Single Family Residential                            | Area of Stability Single Family Residential    |
| West  | U-TU-C          | Single Family and Low-rise<br>Multi-unit Residential | Area of Stability<br>Single Family Residential |
| East  | U-TU-C          | Single Family Residential                            | Area of Stability<br>Single Family Residential |