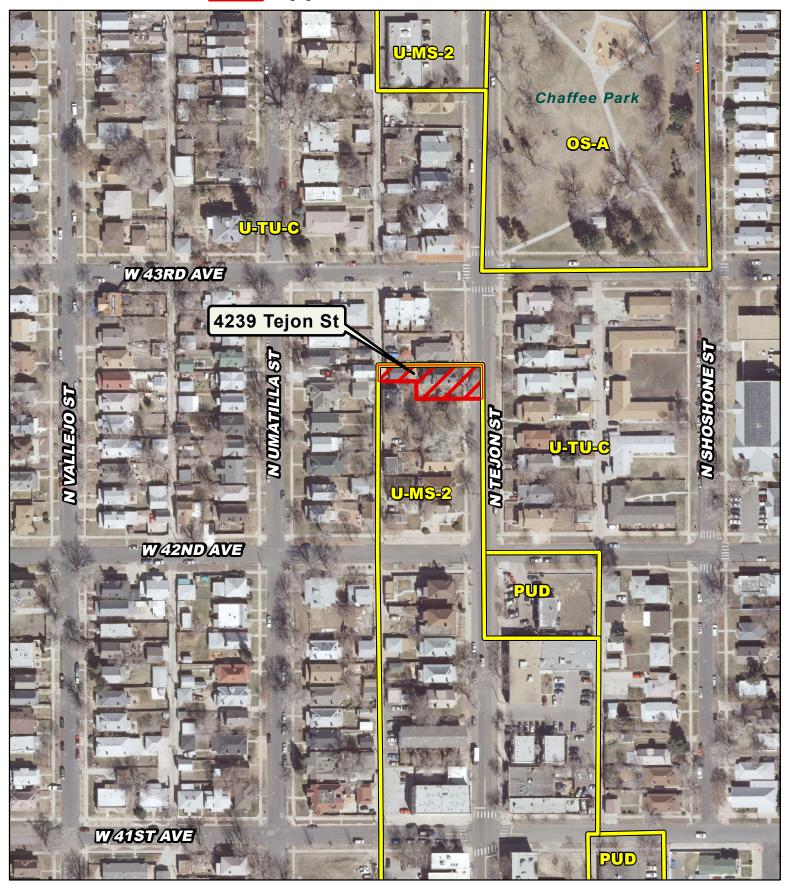

### I. Scope of Rezoning

Application: #2011I-00049 Address: 4239 Tejon Street

Neighborhood/Council District: Sunnyside / Council District #9 RNOs: Sunnyside United Neighbors

Northwest Neighbors Coalition Northwest Quadrant Association Inter-neighborhood Cooperation

### II. Summary of Proposal and Existing Conditions

This proposal will rezone the subject property from U-MS-2 to U-TU-C. No change is proposed to the existing residential structure. The intent of the rezoning is to remove the property from a commercial zone district to a residential one. The impetus for the change is the impending sale of the adjacent property on the south side of the subject property. The adjacent property is zoned U-MS-2 and if the property were to redevelop there would be no side setback required between the two properties. By rezoning to U-TU-C the owner of the subject property ensures that a ten feet side setback will be required in any new development

The site is located on Tejon Street, mid-block between 42nd and 43rd Avenues. In the vicinity of the site is Smedley Elementary School one block west and 1/2 block north is Chaffee Park. The existing structure was built in 1891. The site is surrounded by single family land uses on the east south and west and low-rise multi-unit residential land uses on the north. The local block pattern consists primarily of rectilinear blocks with a traditional grid pattern of streets and allevs, and with detached sidewalks and tree lawns.

### IV. Existing Context

|       | Existing Zoning | Existing Land Use                                    | Blueprint Denver                               |
|-------|-----------------|------------------------------------------------------|------------------------------------------------|
| Site  | U-MS-2          | Single Family Residential                            | Area of Stability<br>Single Family Residential |
| North | U-TU-C          | Vacant and Low-rise Multi-<br>unit                   | Area of Stability<br>Single Family Residential |
| South | U-MS-2          | Single Family Residential                            | Area of Stability Single Family Residential    |
| West  | U-TU-C          | Single Family and Low-rise<br>Multi-unit Residential | Area of Stability<br>Single Family Residential |
| East  | U-TU-C          | Single Family Residential                            | Area of Stability<br>Single Family Residential |