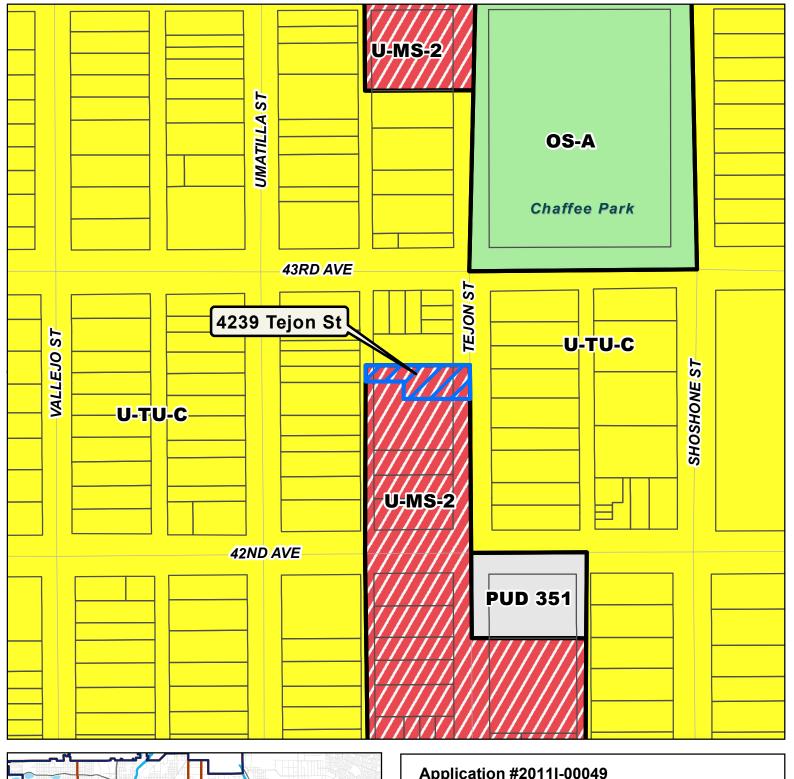

### I. Scope of Rezoning

Application: #2011I-00049 Address: 4239 Tejon Street

Neighborhood/Council District: Sunnyside / Council District #9 RNOs: Sunnyside United Neighbors

Northwest Neighbors Coalition Northwest Quadrant Association Inter-neighborhood Cooperation

Area of Property: 0.11 Acres / 5,075 SF

Current Zoning: U-MS-2 Proposed Zoning: U-TU-C

Applicant/Owner: Owners, Keith Hagan and Susan Kang

Contact Person: Susan Kang

### II. Summary of Proposal and Existing Conditions

This proposal will rezone the subject property from U-MS-2 to U-TU-C. No change is proposed to the existing residential structure. The intent of the rezoning is to remove the property from a commercial zone district to a residential one. The impetus for the change is the impending sale of the adjacent property on the south side of the subject property. The adjacent property is zoned U-MS-2 and if the property were to redevelop there would be no side setback required between the two properties. By rezoning to U-TU-C the owner of the subject property ensures that a ten feet side setback will be required in any new development

The site is located on Tejon Street, mid-block between 42nd and 43rd Avenues. In the vicinity of the site is Smedley Elementary School one block west and 1/2 block north is Chaffee Park. The existing structure was built in 1891. The site is surrounded by single family land uses on the east south and west and low-rise multi-unit residential land uses on the north. The local block pattern consists primarily of rectilinear blocks with a traditional grid pattern of streets and allevs, and with detached sidewalks and tree lawns.

### IV. Existing Context

|       | Existing Zoning | Existing Land Use                                    | Blueprint Denver                               |
|-------|-----------------|------------------------------------------------------|------------------------------------------------|
| Site  | U-MS-2          | Single Family Residential                            | Area of Stability<br>Single Family Residential |
| North | U-TU-C          | Vacant and Low-rise Multi-<br>unit                   | Area of Stability<br>Single Family Residential |
| South | U-MS-2          | Single Family Residential                            | Area of Stability Single Family Residential    |
| West  | U-TU-C          | Single Family and Low-rise<br>Multi-unit Residential | Area of Stability<br>Single Family Residential |
| East  | U-TU-C          | Single Family Residential                            | Area of Stability<br>Single Family Residential |