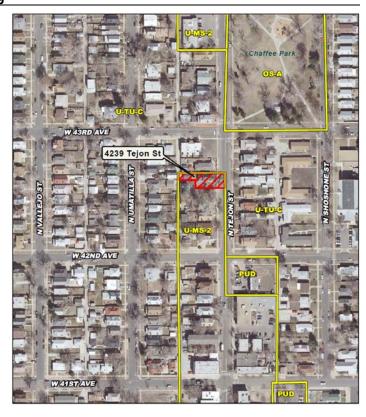

**DATE:** November 7, 2011

DENVER

THE MILE HIGH CITY

RE: Zoning Map Amendment Application #2011I-00040

**4239 Tejon Street** 

Rezoning from U-MS-2 to U-TU-C

### I. Scope of Rezoning

Application: #2011I-00049 Address: 4239 Tejon Street

Neighborhood/Council District: Sunnyside / Council District #9 RNOs: Sunnyside United Neighbors

Northwest Neighbors Coalition Northwest Quadrant Association Inter-neighborhood Cooperation

The site is located on Tejon Street, mid-block between 42nd and 43rd Avenues. In the vicinity of the site is Smedley Elementary School one block west and 1/2 block north is Chaffee Park. The existing structure was built in 1891. The site is surrounded by single family land uses on the east south and west and low-rise multi-unit residential land uses on the north. The local block pattern consists primarily of rectilinear blocks with a traditional grid pattern of streets and allevs, and with detached sidewalks and tree lawns.

### IV. Existing Context

|       | Existing Zoning | Existing Land Use                                    | Blueprint Denver                               |
|-------|-----------------|------------------------------------------------------|------------------------------------------------|
| Site  | U-MS-2          | Single Family Residential                            | Area of Stability<br>Single Family Residential |
| North | U-TU-C          | Vacant and Low-rise Multi-<br>unit                   | Area of Stability<br>Single Family Residential |
| South | U-MS-2          | Single Family Residential                            | Area of Stability Single Family Residential    |
| West  | U-TU-C          | Single Family and Low-rise<br>Multi-unit Residential | Area of Stability<br>Single Family Residential |
| East  | U-TU-C          | Single Family Residential                            | Area of Stability<br>Single Family Residential |