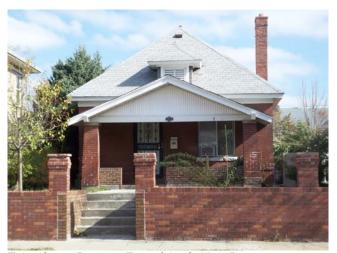

The site is located on Tejon Street, mid-block between 42nd and 43rd Avenues. In the vicinity of the site is Smedley Elementary School one block west and 1/2 block north is Chaffee Park. The existing structure was built in 1891. The site is surrounded by single family land uses on the east south and west and low-rise multi-unit residential land uses on the north. The local block pattern consists primarily of rectilinear blocks with a traditional grid pattern of streets and allevs, and with detached sidewalks and tree lawns.

Tejon Street Property North of the Subject Property

Tejon Street Property South of the Subject Property

Subject Property

Tejon Street Property East of the Subject Property

Umatilla Street Property West of the Subject Property