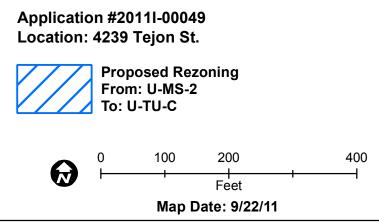

### I. Scope of Rezoning

Application: #2011I-00049 Address: 4239 Tejon Street

Neighborhood/Council District: Sunnyside / Council District #9 RNOs: Sunnyside United Neighbors

Northwest Neighbors Coalition Northwest Quadrant Association Inter-neighborhood Cooperation

Area of Property: 0.11 Acres / 5,075 SF

Current Zoning: U-MS-2 Proposed Zoning: U-TU-C

Applicant/Owner: Owners, Keith Hagan and Susan Kang

Contact Person: Susan Kang