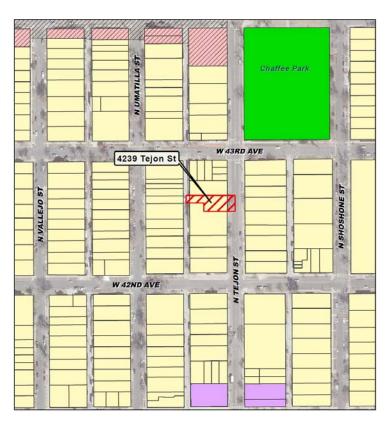

### I. Scope of Rezoning

Application: #2011I-00049 Address: 4239 Tejon Street

Neighborhood/Council District: Sunnyside / Council District #9 RNOs: Sunnyside United Neighbors

Northwest Neighbors Coalition Northwest Quadrant Association Inter-neighborhood Cooperation

Area of Property: 0.11 Acres / 5,075 SF

Current Zoning: U-MS-2 Proposed Zoning: U-TU-C

Applicant/Owner: Owners, Keith Hagan and Susan Kang

Contact Person: Susan Kang

The site is located on Tejon Street, mid-block between 42nd and 43rd Avenues. In the vicinity of the site is Smedley Elementary School one block west and 1/2 block north is Chaffee Park. The existing structure was built in 1891. The site is surrounded by single family land uses on the east south and west and low-rise multi-unit residential land uses on the north. The local block pattern consists primarily of rectilinear blocks with a traditional grid pattern of streets and allevs, and with detached sidewalks and tree lawns.