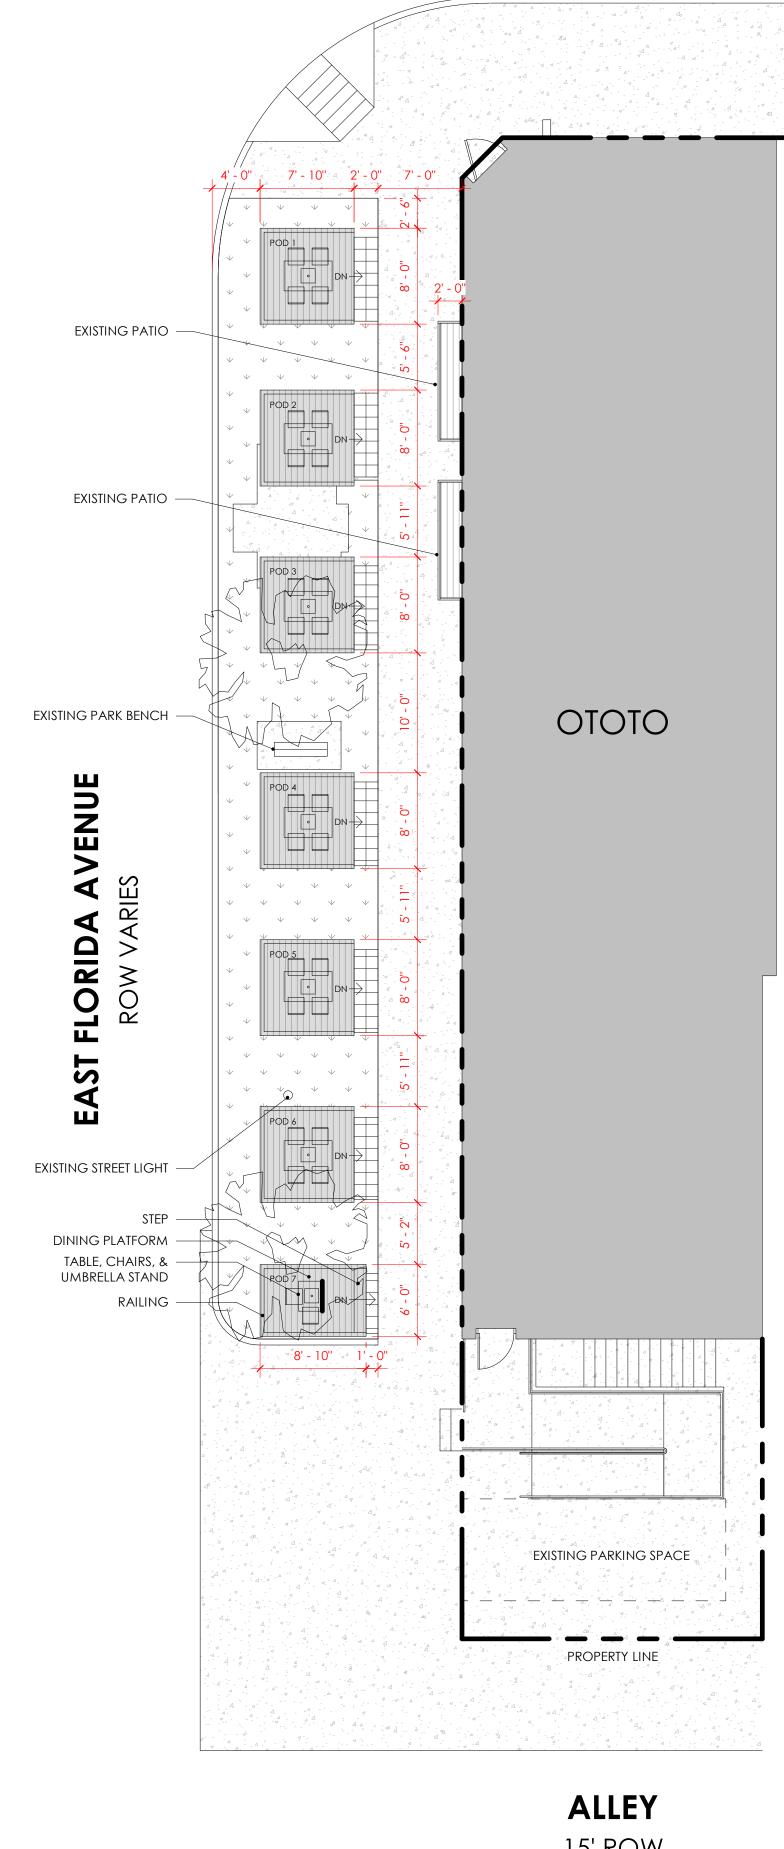

## SOUTH PEARL STREET

ROW VARIES

15' ROW

SITE PLAN LEGEND

| BUILDING                   |   | CONCRETE          |
|----------------------------|---|-------------------|
| exterior<br>Dining<br>Pods |   | Softscape         |
| PAVERS                     |   | TREE              |
| TABLE &<br>CHAIRS          | 0 | umbrella<br>Stand |

TOTAL NUMBER OF EXTERIOR DINING PODS = 7 TOTAL SQUARE FOOTAGE OF EXTERIOR DINING PODS = 425 SF HEIGHT OF RAILING = 43" T.O. PLATFORM (#1-6) = 7" ABOVE GRADE T.O. PLATFORM (#7) = 14" ABOVE GRADE LIST OF ITEMS ON PODS: 4-TOP TABLE AND CHAIRS = 6 TOTAL 2-TOP TABLE AND CHAIRS = 1 TOTAL UMBRELLA STANDS = 7 TOTAL