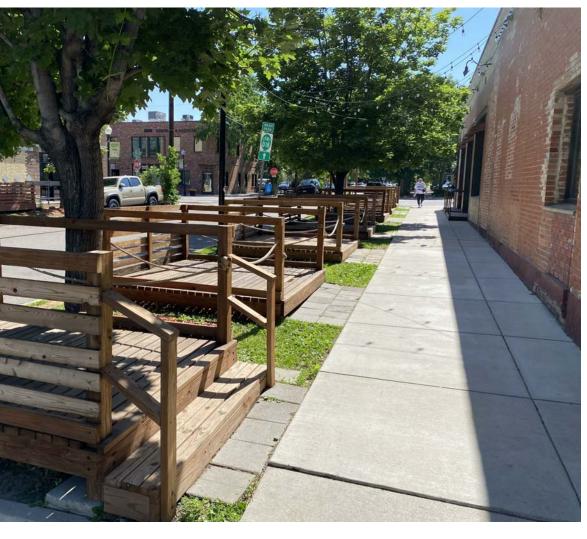

Location Description: (e.g. Located on the South side of 23rd Ave, twenty (20) feet from face of curb, and ten (10) feet west of pavement on Private Drive.)

Located North of the sidewalk adjacent to OTOTO on S Florida Ave.

#### Description of Encroachment:

Describe the proposed encroachment, including the type and quantity of objects.

We are asking to modify our current patio to comply with the Office of the City Forester's requirement to allow 5' of leaway between trees and patio structures. We also need to run all electrical cables underground to comply with the cities requirements.

The space we are proposing is not usable for any other funciton. There is grass there and trees. This structure does not encroach on the sidewalk. We will have to modify our current patios to comply with Denver laws including temporary removal of a section of sidewalk to bury electrical cables. It complies with ADA requirements.