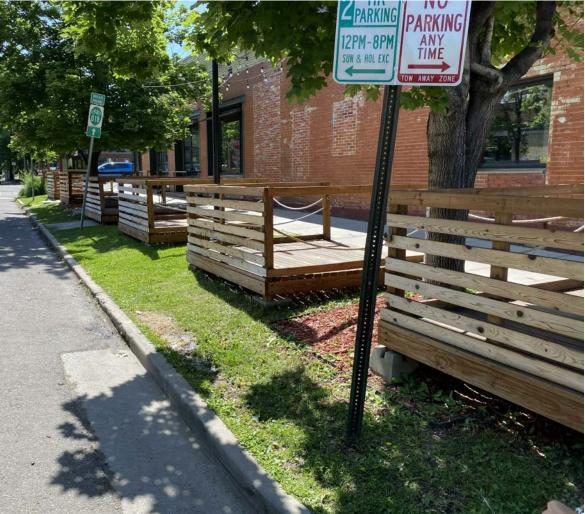

Location Description: (e.g. Located on the South side of 23rd Ave, twenty (20) feet from face of curb, and ten (10) feet west of pavement on Private Drive.)

Located North of the sidewalk adjacent to OTOTO on S Florida Ave.

#### Description of Encroachment:

Describe the proposed encroachment, including the type and quantity of objects.

We are asking to modify our current patio to comply with the Office of the City Forester's requirement to allow 5' of leaway between trees and patio structures. We also need to run all electrical cables underground to comply with the cities requirements.

The space we are proposing is not usable for any other funciton. There is grass there and trees. This structure does not encroach on the sidewalk. We will have to modify our current patios to comply with Denver laws including temporary removal of a section of sidewalk to bury electrical cables. It complies with ADA requirements.