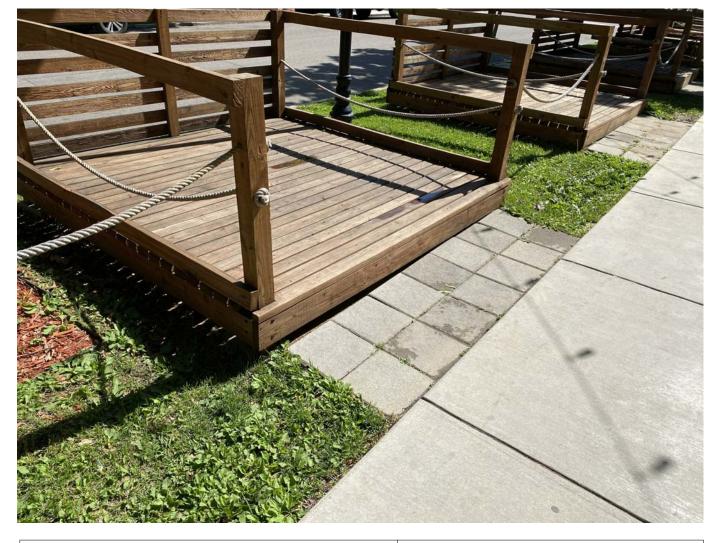

Location Description: (e.g. Located on the South side of 23rd Ave, twenty (20) feet from face of curb, and ten (10) feet west of pavement on Private Drive.)

Located North of the sidewalk adjacent to OTOTO on S Florida Ave.

#### Description of Encroachment:

Describe the proposed encroachment, including the type and quantity of objects.

We are asking to modify our current patio to comply with the Office of the City Forester's requirement to allow 5' of leaway between trees and patio structures. We also need to run all electrical cables underground to comply with the cities requirements.

The space we are proposing is not usable for any other funciton. There is grass there and trees. This structure does not encroach on the sidewalk. We will have to modify our current patios to comply with Denver laws including temporary removal of a section of sidewalk to bury electrical cables. It complies with ADA requirements.