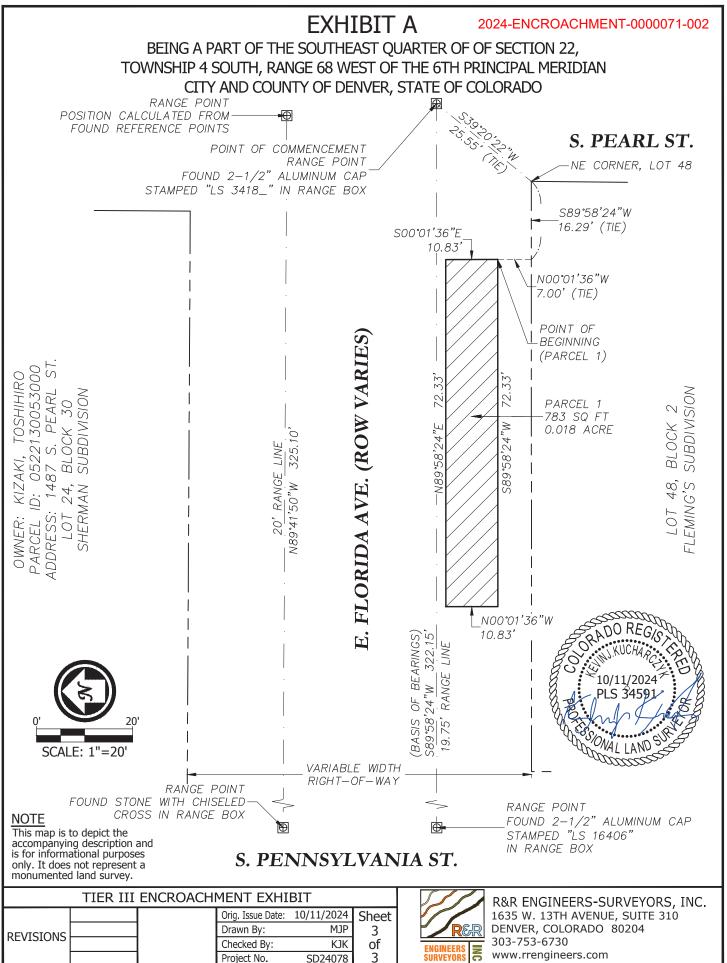

#### EXHIBIT A LAND DESCRIPTION

#### PARCEL 1

A TRACT OF LAND LOCATED IN THE SOUTHEAST QUARTER OF SECTION 22, TOWNSHIP 4 SOUTH, RANGE 68 WEST OF THE SIXTH PRINCIPAL MERIDIAN, CITY AND COUNTY OF DENVER, STATE OF COLORADO, BEING MORE PARTICULARLY DESCRIBED AS FOLLOWS:

**COMMENCING** AT A RANGE POINT FOUND AT THE INTERSECTION OF E. FLORIDA AVENUE AND S. PEARL STREET;

THENCE SOUTH 39°20'22" WEST, A DISTANCE OF 25.55 FEET TO THE NORTHEAST CORNER OF LOT 48, BLOCK 2, FLEMING'S SUBDIVISION;

THENCE ALONG THE NORTH LINE OF SAID LOT 48, SAME BEING THE SOUTH LINE OF E. FLORIDA AVENUE, SOUTH 89°58'24" WEST, A DISTANCE OF 16.29 FEET;

THENCE DEPARTING SAID LINES NORTH 00°01'36" WEST, A DISTANCE OF 7.00 FEET TO THE **POINT OF BEGINNING**;

THENCE PARALLEL WITH AND 7.00 FEET NORTH OF THE NORTH LINE OF SAID LOT 48 SOUTH 89°58'24" WEST, A DISTANCE OF 72.33 FEET;

THENCE NORTH 00°01'36" WEST, A DISTANCE OF 10.83 FEET;

THENCE PARALLEL WITH THE NORTH LINE OF SAID LOT 48 NORTH 89°58'24" EAST, A DISTANCE OF 72.33 FEET;

THENCE SOUTH 00°01'36" EAST, A DISTANCE OF 10.83 FEET TO THE **POINT OF BEGINNING**;

CONTAINING A CALCULATED AREA OF 783 SQUARE FEET OR 0.018 ACRE, MORE OR LESS.

THE BASIS OF BEARINGS FOR THE ABOVE LEGAL DESCRIPTIONS IS THE 19.75 FOOT RANGE LINE IN E. FLORIDA AVENUE, BEING MONUMENTED AT THE INTERSECTION WITH S. PEARL STREET BY A 2-1/2" ALUMINUM CAP STAMPED "LS 3418\_" FOUND IN A RANGE BOX AND AT THE INTERSECTION WITH S. PENNSYLVANIA STREET BY A 2-1/2" ALUMINUM CAP STAMPED "LS 16406" FOUND IN A RANGE BOX. SAID 19.75 FOOT RANGE LINE IS ASSUMED TO BEAR SOUTH 89°58'24" WEST, A DISTANCE OF 322.15 FEET, WITH ALL BEARINGS CONTAINED HEREIN BEING RELATIVE THERETO.

KEVIN J. KUCHARCZYK, P.L.S. COLORADO REG. NO. 34591 FOR AND ON BEHALF OF R&R ENGINEERS-SURVEYORS, INC

South.dwg I Legal Group\30-CAD Drawings\SD24078-T3 Enc Exhibit Pearl St\Survey vi 1501 ~ 1487 P:\SD24078 mpellegrini кq Plotted : 20am 2024