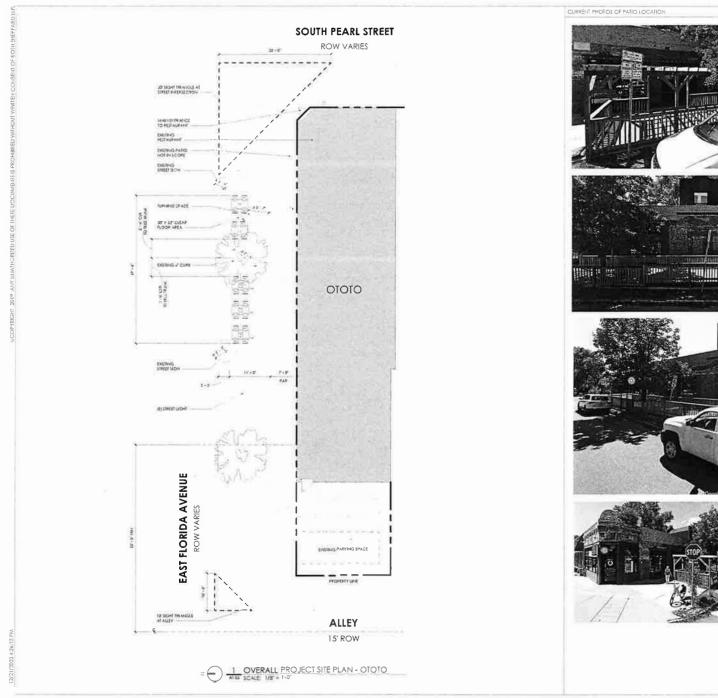

## ENCROACHMENT INFORMATION:

| Project Name:              | OTOTO Patio           |
|----------------------------|-----------------------|
| Adjacent Property Address: | 1501 S Pearl Street   |
| Coordinates (Lat/Long):    | 39.68933N, 104.98060W |
| Encroachment Area, in SF:  | 428 Sq Ft             |

Location Description: (e.g. Located on the South side of 23rd Ave, twenty (20) feet from face of curb, and ten (10) feet west of pavement on Private Drive.)

Located North of the sidewalk adjacent to OTOTO on S Florida Ave.

# 1 OVERALL PROJECT SITE PLAN - OTOTO A1.02 SCALE: 1/8" = 1'-0"

| ARCHITECT:                                            |
|-------------------------------------------------------|
| SHEPPARD                                              |
| ROTH SHEPPARD ARCHITECTS                              |
| 1900 WAZEE STREET, SUITE 100   DENVER, COLORADO 80202 |
| T.303.534.7007 F. 303.534.7722   www.rothsheppard.com |
|                                                       |
|                                                       |