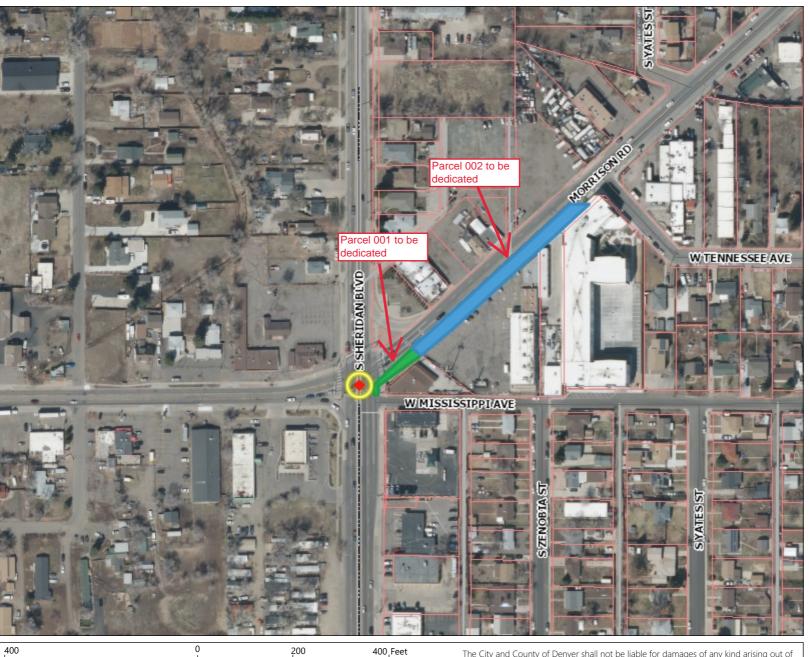

#### PARCEL DESCRIPTION ROW NO. 2024-DEDICATION-0000235-001:

#### LAND DESCRIPTION - MORRISON ROAD PARCEL NO. 1

A PARCEL OF LAND LYING IN THE SOUTHWEST QUARTER OF SECTION 18, TOWNSHIP 4 SOUTH, RANGE 68 WEST OF THE 6<sup>TH</sup> PRINCIPAL MERIDIAN, CITY AND COUNTY OF DENVER, STATE OF COLORADO, BEING A PORTION OF THE PARCEL CONVEYED TO THE CITY AND COUNTY OF DENVER BY DEEDS RECORDED NOVEMBER 16, 1955 AT BOOK 7778, PAGES 429 AND 430 IN THE OFFICE OF THE CLERK AND RECORDER OF THE CITY AND COUNTY OF DENVER, COLORADO, DESCRIBED AS FOLLOWS:

BEGINNING AT THE SOUTHWEST CORNER OF SAID SW 1/4 OF SECTION 18;

THENCE S. 89°36'30" E. ALONG THE SOUTH LINE OF SAID SW ¼ A DISTANCE OF 50.0 FEET;

THENCE N. 0°05' W., PARALLEL WITH THE WEST LINE OF SAID SW ¼, A DISTANCE OF 30.54 FEET MORE OR LESS TO A POINT ON A CURVE LOCATED 30.00 FEET SOUTHEASTERLY FROM AND MEASURED RADIALLY TO THE CENTER LINE OF MORRISON ROAD;

THENCE NORTHEASTERLY ON A CURVE TO THE LEFT, HAVING A RADIUS OF 530.0 FEET AND BEING PARALLEL WITH AND 30.0 FEET DISTANT FROM THE CENTER LINE OF MORRISON ROAD, A DISTANCE OF 95.47 FEET, THE LONG CHORD OF WHICH BEARS N. 56°39′33″ E. A DISTANCE OF 95.35 FEET, TO A POINT THAT BEARS N. 53°30′ W. AND 141.67 FEET FROM A POINT ON THE SOUTH LINE OF SAID SW ¼ LOCATED S. 89°36′30″ E., 243.5 FEET FROM THE SOUTHWEST CORNER OF SAID SECTION 18;

THENCE N. 53°30' W., A DISTANCE OF 30.93 FEET;

THENCE S. 46°02'35" W., A DISTANCE OF 145.51 FEET MORE OR LESS TO THE POINT OF BEGINNING.

EXCEPT THE WEST 30 FEET THEREOF.

#### PARCEL DESCRIPTION ROW NO. 2024-DEDICATION-0000235-002:

#### <u>LAND DESCRIPTION – MORRISON ROAD PARCEL NO. 2</u>

A PARCEL OF LAND LYING IN THE SOUTHWEST QUARTER OF SECTION 18, TOWNSHIP 4 SOUTH, RANGE 68 WEST OF THE 6<sup>TH</sup> PRINCIPAL MERIDIAN, CITY AND COUNTY OF DENVER, STATE OF COLORADO, CONVEYED TO THE CITY AND COUNTY OF DENVER BY DEED RECORDED SEPTEMBER 29, 1953 AT BOOK 7371, PAGE 168 IN THE OFFICE OF THE CLERK AND RECORDER OF THE CITY AND COUNTY OF DENVER, COLORADO, DESCRIBED AS FOLLOWS:

THE SOUTHEAST ONE-HALF (SE ½) OF THAT PART OF THE MORRISON ROAD LYING WITHIN THE SOUTH FOUR HUNDRED FEET (S400') OF SECTION EIGHTEEN (S18), TOWNSHIP FOUR SOUTH (T4S), RANGE SIXTY-EIGHT WEST (R68W). OF THE SIXTH PRINCIPAL MERIDIAN (6PM).