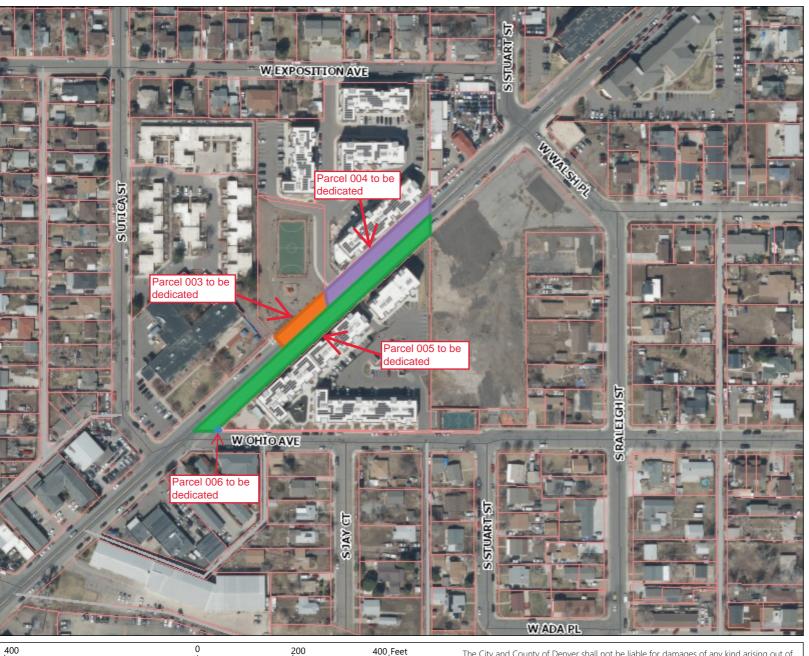

#### PARCEL DESCRIPTION ROW NO. 2024-DEDICATION-0000235-004:

#### LAND DESCRIPTION - MORRISON ROAD PARCEL NO. 4

A PARCEL OF LAND LYING IN THE SOUTHWEST QUARTER OF SECTION 18, TOWNSHIP 4 SOUTH, RANGE 68 WEST OF THE 6<sup>TH</sup> PRINCIPAL MERIDIAN, CITY AND COUNTY OF DENVER, STATE OF COLORADO, BEING A PORTION OF THE PARCEL CONVEYED TO THE CITY AND COUNTY OF DENVER BY DEEDS RECORDED JUNE 6, 1956 AT BOOK 7893, PAGE 505 IN THE OFFICE OF THE CLERK AND RECORDER OF THE CITY AND COUNTY OF DENVER, COLORADO, DESCRIBED AS FOLLOWS:

THE SOUTHEASTERLY 30 FEET OF THE FOLLOWING DESCRIBED TRACT:

BEGINNING AT A POINT 55 FEET SOUTH OF THE NORTHEAST CORNER OF SAID SOUTHWEST QUARTER; THENCE SOUTH 145 FEET, MORE OR LESS, TO THE CENTER OF MORRISON ROAD; THENCE SOUTHWESTERLY ALONG THE CENTER OF SAID ROAD 295 FEET; THENCE NORTH 346 FEET;

THENCE EAST 220 FEET, MORE OR LESS, TO THE POINT OF BEGINNING.

#### PARCEL DESCRIPTION ROW NO. 2024-DEDICATION-0000235-005:

#### LAND DESCRIPTION – MORRISON ROAD PARCEL NO. 5

A PARCEL OF LAND LYING IN THE NORTHEAST QUARTER OF THE SOUTHWEST QUARTER OF SECTION 18, TOWNSHIP 4 SOUTH, RANGE 68 WEST OF THE 6<sup>TH</sup> PRINCIPAL MERIDIAN, CITY AND COUNTY OF DENVER, STATE OF COLORADO, BEING A PORTION OF THE PARCEL CONVEYED TO THE CITY AND COUNTY OF DENVER BY DEEDS RECORDED OCTOBER 22, 1952 AT BOOK 7199, PAGE 38 IN THE OFFICE OF THE CLERK AND RECORDER OF THE CITY AND COUNTY OF DENVER, COLORADO, DESCRIBED AS FOLLOWS:

THE NORTHWESTERLY 30 FEET OF THE FOLLOWING DESCRIBED TRACT:

BEGINNING AT A POINT IN THE EAST LINE OF SAID NE ¼ OF SW ¼, 1,121.1 FEET NORTH OF THE SE CORNER THEREOF, SAID POINT BEING IN THE CENTER OF COUNTY ROAD KNOWN AS MORRISON ROAD; THENCE SOUTH ON SAID EAST LINE 447.6 FEET;

THENCE WEST PARALLEL TO THE SOUTH LINE SAID NE ¼ OF THE SW ¼ OF SECTION 18, 487.3 FEET TO CENTER OF SAID COUNTY ROAD;

THENCE NORTHEASTERLY TO THE POINT OF BEGINNING.

#### PARCEL DESCRIPTION ROW NO. 2024-DEDICATION-0000235-006:

#### LAND DESCRIPTION - MORRISON ROAD PARCEL NO. 6

A PARCEL OF LAND LYING IN THE SOUTHWEST QUARTER OF SECTION 18, TOWNSHIP 4 SOUTH, RANGE 68 WEST OF THE 6<sup>TH</sup> PRINCIPAL MERIDIAN, CITY AND COUNTY OF DENVER, STATE OF COLORADO, BEING A PORTION OF THE PARCEL CONVEYED TO THE CITY AND COUNTY OF DENVER BY DEEDS RECORDED OCTOBER 22, 1952 AT BOOK 7199, PAGE 38 IN THE OFFICE OF THE CLERK AND RECORDER OF THE CITY AND COUNTY OF DENVER, COLORADO, DESCRIBED AS FOLLOWS:

BEGINNING AT THE INTERSECTION OF THE SOUTHEASTERLY LINE OF MORRISON ROAD WITH THE NORTH LINE OF WEST OHIO AVENUE;

THENCE NORTHEASTERLY ALONG THE SOUTHEASTERLY LINE OF MORRISON ROAD 12 FEET;
THENCE SOUTHEASTERLY TO A POINT ON SAID NORTH LINE OF WEST OHIO AVENUE LOCATED 12 FEET EAST OF POINT OF BEGINNING:

THENCE WEST TO POINT OF BEGINNING.

"If by natural person or persons here known mann or memor; if by person acting in representative or official capacity or as attorney-in-fact, that there are not person as secondar, attorney-in-fact, the third name of processors, attorney-in-fact or other emerity or description; if by office or compared to the contract of such officers or officers, as the president or other officers of such corporation, naming is compared as each officers, if the president or other officers of such corporation, naming is