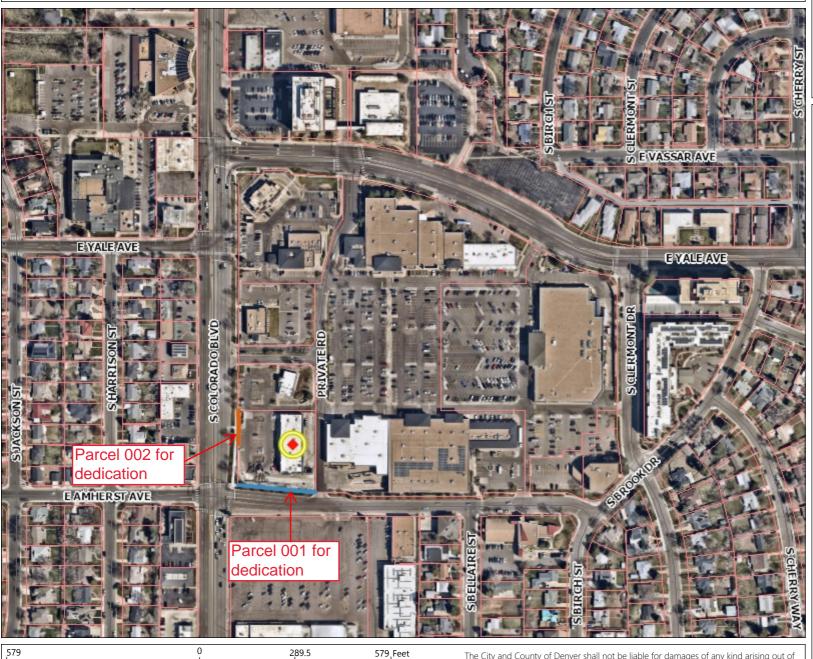

**TITLE:** This request is to dedicate two City-owned parcels of land as Public Right-of-Way as 1) East

Amherst Avenue, located at the intersection of East Amherst Avenue and South Colorado Boulevard, and 2) South Colorado Boulevard, located at the intersection of South Colorado

Boulevard and East Amherst Avenue.

SUMMARY: Request for a Resolution for laying out, opening and establishing certain real property as part of

the system of thoroughfares of the municipality; i.e. as 1) East Amherst Avenue, and 2) South Colorado Boulevard. This parcel(s) of land is being dedicated by the City and County of Denver

for Public Right-of-Way, as part of the development project, "University Hills."

It is requested that the above subject item be placed on the Mayor-Council Agenda for the next available date.

Therefore, you are requested to initiate Council action to dedicate a parcel of land for Public Right-of-Way purposes as 1) East Amherst Avenue, and 2) South Colorado Boulevard. The land is described as follows.

#### INSERT PARCEL DESCRIPTION ROW # (2021-DEDICATION-0000082-001, 002) HERE.

A map of the area to be dedicated is attached.