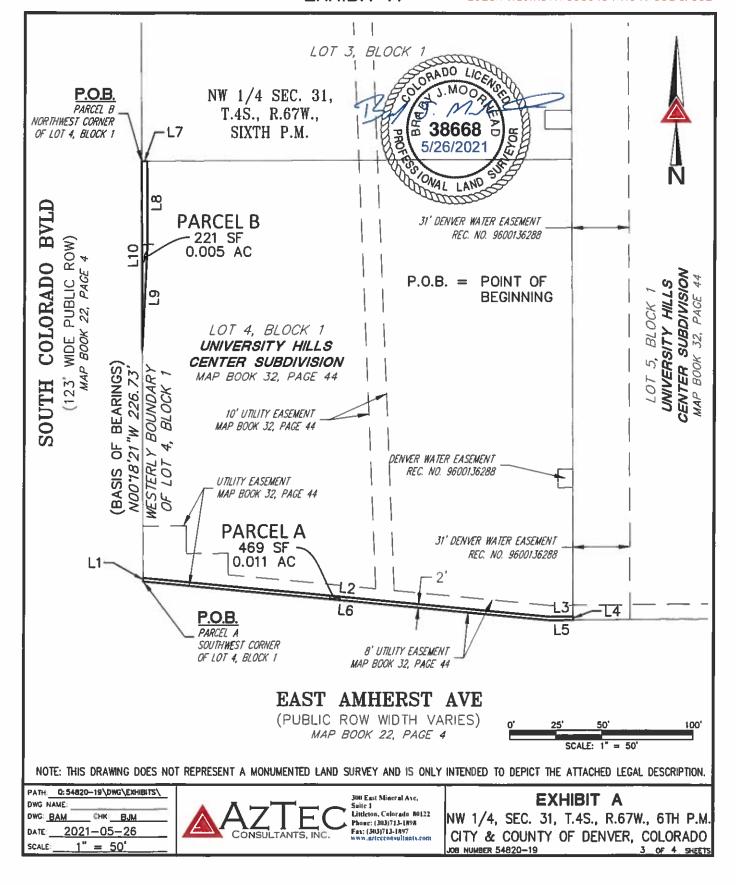

#### **EXHIBIT A**

#### LAND DESCRIPTION

#### PARCEL A

2020-PROJMSTR-0000454-ROW-001

A PARCEL OF LAND BEING A PORTION OF LOT 4, BLOCK 1, UNIVERSITY HILLS CENTER SUBDIVISION RECORDED IN MAP BOOK 32, AT PAGE 44 IN THE OFFICIAL RECORDS OF THE CLERK AND RECORDER, CITY AND COUNTY OF DENVER, STATE OF COLORADO, SITUATED IN THE NORTHWEST QUARTER OF SECTION 31, TOWNSHIP 4 SOUTH, RANGE 67 WEST, SIXTH PRINCIPAL MERIDIAN, SAID CITY, COUNTY AND STATE MORE PARTICULARLY DESCRIBED AS FOLLOWS:

BEGINNING AT THE SOUTHWEST CORNER OF SAID LOT 4, WHENCE THE WESTERLY BOUNDARY OF SAID LOT 4, BLOCK 1 BEARS NORTH 00°18'21" WEST, A DISTANCE OF 226.73 FEET, WITH ALL BEARINGS REFERENCED HEREIN RELATIVE THERETO:

THENCE ALONG SAID WESTERLY BOUNDARY, NORTH 00°18'21" WEST, A DISTANCE OF 2.01 FEET TO A LINE PARALLEL WITH AND 2.00 FEET NORTHERLY OF THE SOUTHERLY BOUNDARY OF SAID LOT 4:

THENCE DEPARTING SAID WESTERLY BOUNDARY, ALONG SAID PARALLEL LINE. THE FOLLOWING TWO (2) COURSES:

- 1. SOUTH 84°41'13" EAST, A DISTANCE OF 222.04 FEET;
- 2. NORTH 89°29'19" EAST, A DISTANCE OF 12.56 FEET TO THE EASTERLY BOUNDARY OF SAID LOT 4:

THENCE DEPARTING SAID PARALLEL LINE ALONG THE EASTERLY AND SOUTHERLY BOUNDARY OF SAID LOT 4, THE FOLLOWING THREE (3) COURSES:

- SOUTH 00°18'21" EAST, A DISTANCE OF 2.00 FEET:
- 2. SOUTH 89°29'19" WEST, A DISTANCE OF 12.66 FEET:
- NORTH 84°41'13" WEST, A DISTANCE OF 221.94 FEET TO THE POINT OF BEGINNING.

CONTAINING AN AREA OF 0.011 ACRES, (469 SQUARE FEET), MORE OR LESS.

#### PARCEL B

2020-PROJMSTR-0000454-ROW-002

A PARCEL OF LAND BEING A PORTION OF LOT 4, BLOCK 1, UNIVERSITY HILLS CENTER SUBDIVISION RECORDED IN MAP BOOK 32, AT PAGE 44 IN THE OFFICIAL RECORDS OF THE CLERK AND RECORDER, CITY AND COUNTY OF DENVER, STATE OF COLORADO, SITUATED IN THE NORTHWEST QUARTER OF SECTION 31, TOWNSHIP 4 SOUTH, RANGE 67 WEST, SIXTH PRINCIPAL MERIDIAN, SAID CITY, COUNTY AND STATE MORE PARTICULARLY DESCRIBED AS FOLLOWS:

BEGINNING AT THE NORTHWEST CORNER OF SAID LOT 4, BLOCK 1, WHENCE THE WESTERLY BOUNDARY OF SAID LOT 4, BEARS SOUTH 00°18'21" EAST, A DISTANCE OF 226.73 FEET WITH ALL BEARINGS REFERENCED HEREIN RELATIVE THERETO:

THENCE ALONG THE NORTHERLY BOUNDARY OF SAID LOT 4, BLOCK 1, NORTH 89°41'40" EAST. A DISTANCE OF 3.00 FEET TO A LINE PARALLEL WITH AND 3.00 FEET EASTERLY OF THE WESTERLY BOUNDARY OF SAID LOT 4:

THENCE DEPARTING SAID NORTHERLY BOUNDARY ALONG SAID PARALLEL LINE, SOUTH 00°18'21" EAST, A DISTANCE OF 45.12 FEET;

THENCE DEPARTING SAID PARALLEL LINE, SOUTH 02°42'49" WEST, A DISTANCE OF 56.96 FEET TO THE WESTERLY BOUNDARY OF SAID LOT 4;

THENCE ALONG SAID WESTERLY BOUNDARY, NORTH 00°18'21" WEST, A DISTANCE OF 101.99 FEET TO THE <u>POINT OF BEGINNING</u>.

CONTAINING AN AREA OF 0.005 ACRES, (221 SQUARE FEET), MORE OR LESS.

EXHIBIT ATTACHED AND MADE A PART HEREOF.

BRADY J. MOORHEAD, PLS NO. 38668 COLORADO LICENSED PROFESSIONAL LAND SURVEYOR FOR AND ON BEHALF OF AZTEC CONSULTANTS, INC. 300 E. MINERAL AVENUE, SUITE 1 LITTLETON, CO 80122

# EXHIBIT A

| LINE TABLE |             |         |
|------------|-------------|---------|
| LINE       | BEARING     | LENGTH  |
| L1         | N00'18'21"W | 2.01    |
| L2         | S84*41'13"E | 222.04' |
| L3         | N89*29'19"E | 12.56'  |
| L4         | S00'18'21"E | 2.00'   |
| L5         | S89'29'19"W | 12.66'  |
| L6         | N84'41'13"W | 221.94  |

| LINE TABLE |             |         |
|------------|-------------|---------|
| LINE       | BEARING     | LENGTH  |
| L7         | N89'41'40"E | 3.00'   |
| L8         | S00'18'21"E | 45.12'  |
| L9         | S02'42'49"W | 56.96   |
| L10        | N00'18'21"W | 101.99' |

NOTE: THIS DRAWING DOES NOT REPRESENT A MONUMENTED LAND SURVEY AND IS ONLY INTENDED TO DEPICT THE ATTACHED LEGAL DESCRIPTION.

PATH: 0:54820-19\DWG\EXHIBITS\
DWG NAME:
DWG: <u>BAM</u> CHK <u>BJM</u>

DATE: 2021-05-26