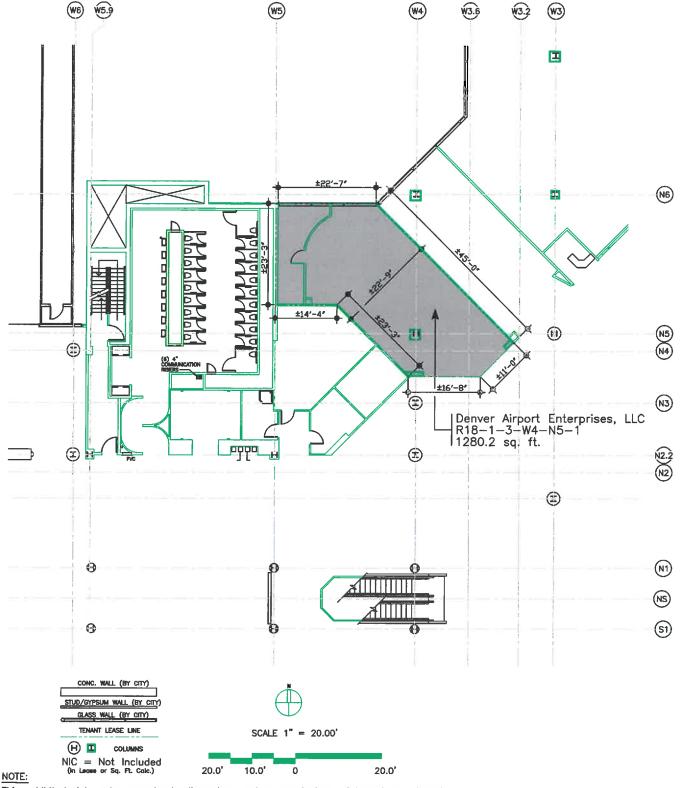

## **AGREEMENT**

- 1. Concessionaire agrees to complete the Term Extension Renovation obligations on or before May 31, 2014. Failure to complete the Term Extension Renovation obligations on or before May 31, 2014, will cause this Agreement to terminate without any further notice or cure period. Furthermore, the Concessionaire affirmatively waives any default notice or cure period provided under the Original Agreement as it relates to the May 31, 2014 Term Extension Renovation deadline, and agrees to immediately surrender and turnover the Concession Space to the City if the May 31, 2014 deadline is not met.
- 2. **Exhibit A**, which is attached hereto, hereby replaces the **Exhibit A** appended to the Original Agreement, in order to reflect a change in the dimensions of the Concession Space from 1250.3 square feet to 1280.2 square feet. The Summary Page attached to the Original Agreement is hereby conformed to reflect this change.
- 3. Except as modified by this Seventh Amendment, all of the terms and conditions of the Original Agreement shall remain in full force and effect.

This exhibit depicts only approximate dimensions and square footage of leased area based upon planning data and is not intended to show dimensions for construction details.

Director of Facilities Services