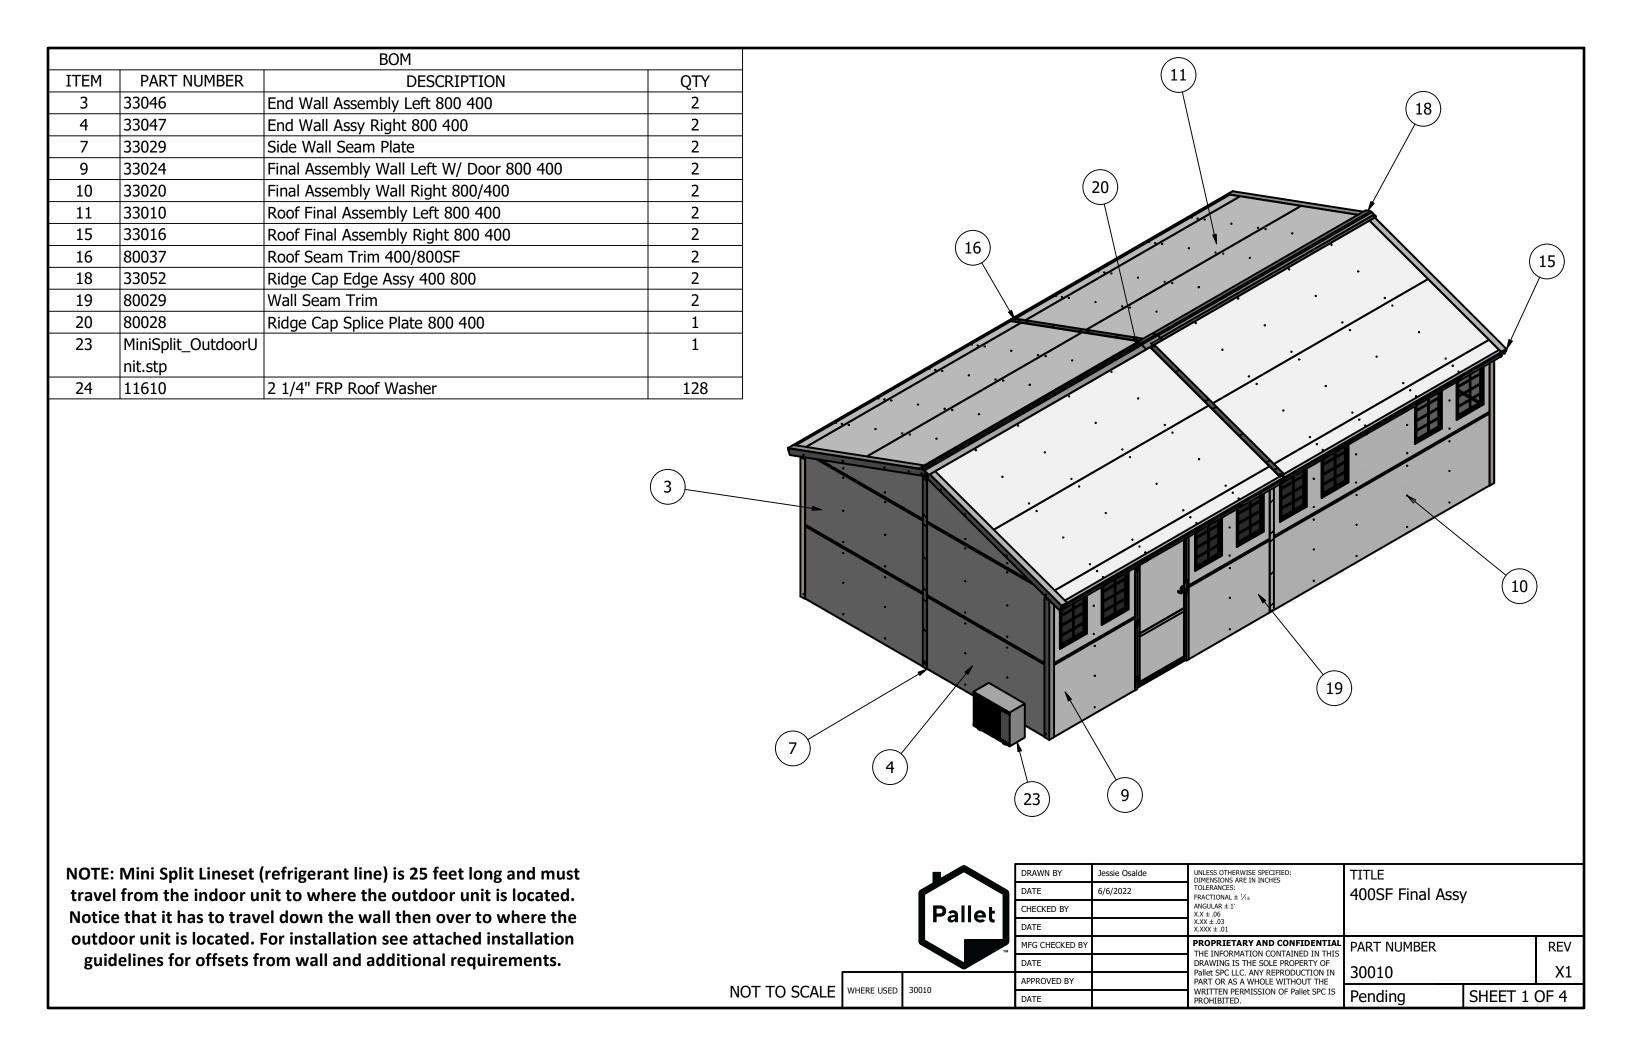

| REVISION HISTORY |                     |      |  |  |
|------------------|---------------------|------|--|--|
| REV              | DESCRIPTION         | DATE |  |  |
| X1               | Preliminary Release |      |  |  |

|   | DRAWN BY       | Jessie Osalde | UNLESS OTHERWISE SPECIFIED: DIMENSIONS ARE IN INCHES TOLERANCES: FRACTIONAL ± ½ 6 ANGULAR ± 1' X.X ± .06 X.XX ± .03 X.XXX ± .01 | TITLE            |   |
|---|----------------|---------------|---------------------------------------------------------------------------------------------------------------------------------|------------------|---|
|   | DATE           | 6/6/2022      |                                                                                                                                 | 400SF Final Assy | / |
|   | CHECKED BY     |               |                                                                                                                                 |                  | , |
| м | DATE           |               |                                                                                                                                 |                  |   |
|   | MFG CHECKED BY |               | PROPRIETARY AND CONFIDENTIAL THE INFORMATION CONTAINED IN THIS                                                                  | PART NUMBER      |   |
|   | DATE           |               | DRAWING IS THE SOLE PROPERTY OF Pallet SPC LLC. ANY REPRODUCTION IN                                                             | 30010            |   |
|   | APPROVED BY    |               | PART OR AS A WHOLE WITHOUT THE                                                                                                  | 30010            |   |
|   | DATE           |               | WRITTEN PERMISSION OF Pallet SPC IS PROHIBITED.                                                                                 | Pending          | 5 |