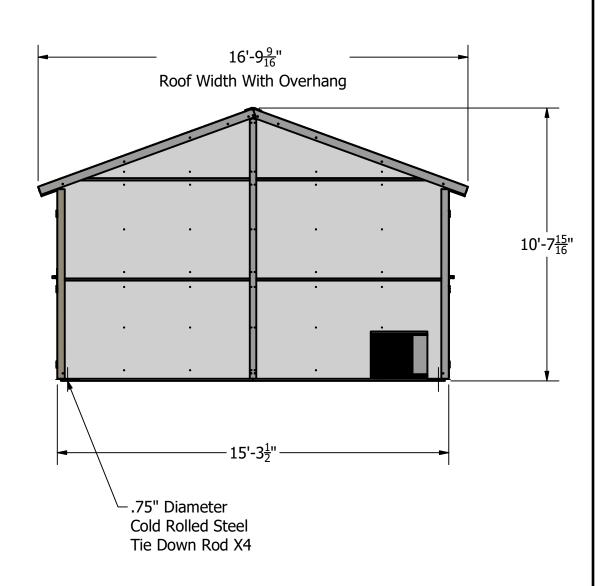

| REVISION HISTORY |                     |      |  |  |
|------------------|---------------------|------|--|--|
| REV              | DESCRIPTION         | DATE |  |  |
| X1               | Preliminary Release |      |  |  |







|   | DRAWN BY       | Jessie Osalde | UNLESS OTHERWISE SPECIFIED: DIMENSIONS ARE IN INCHES TOLERANCES: FRACTIONAL ± ½ 6 ANGULAR ± 1' X.X ± .06 X.XX ± .03 X.XXX ± .01 | TITLE            |   |
|---|----------------|---------------|---------------------------------------------------------------------------------------------------------------------------------|------------------|---|
|   | DATE           | 6/6/2022      |                                                                                                                                 | 400SF Final Assy | / |
|   | CHECKED BY     |               |                                                                                                                                 |                  | , |
| м | DATE           |