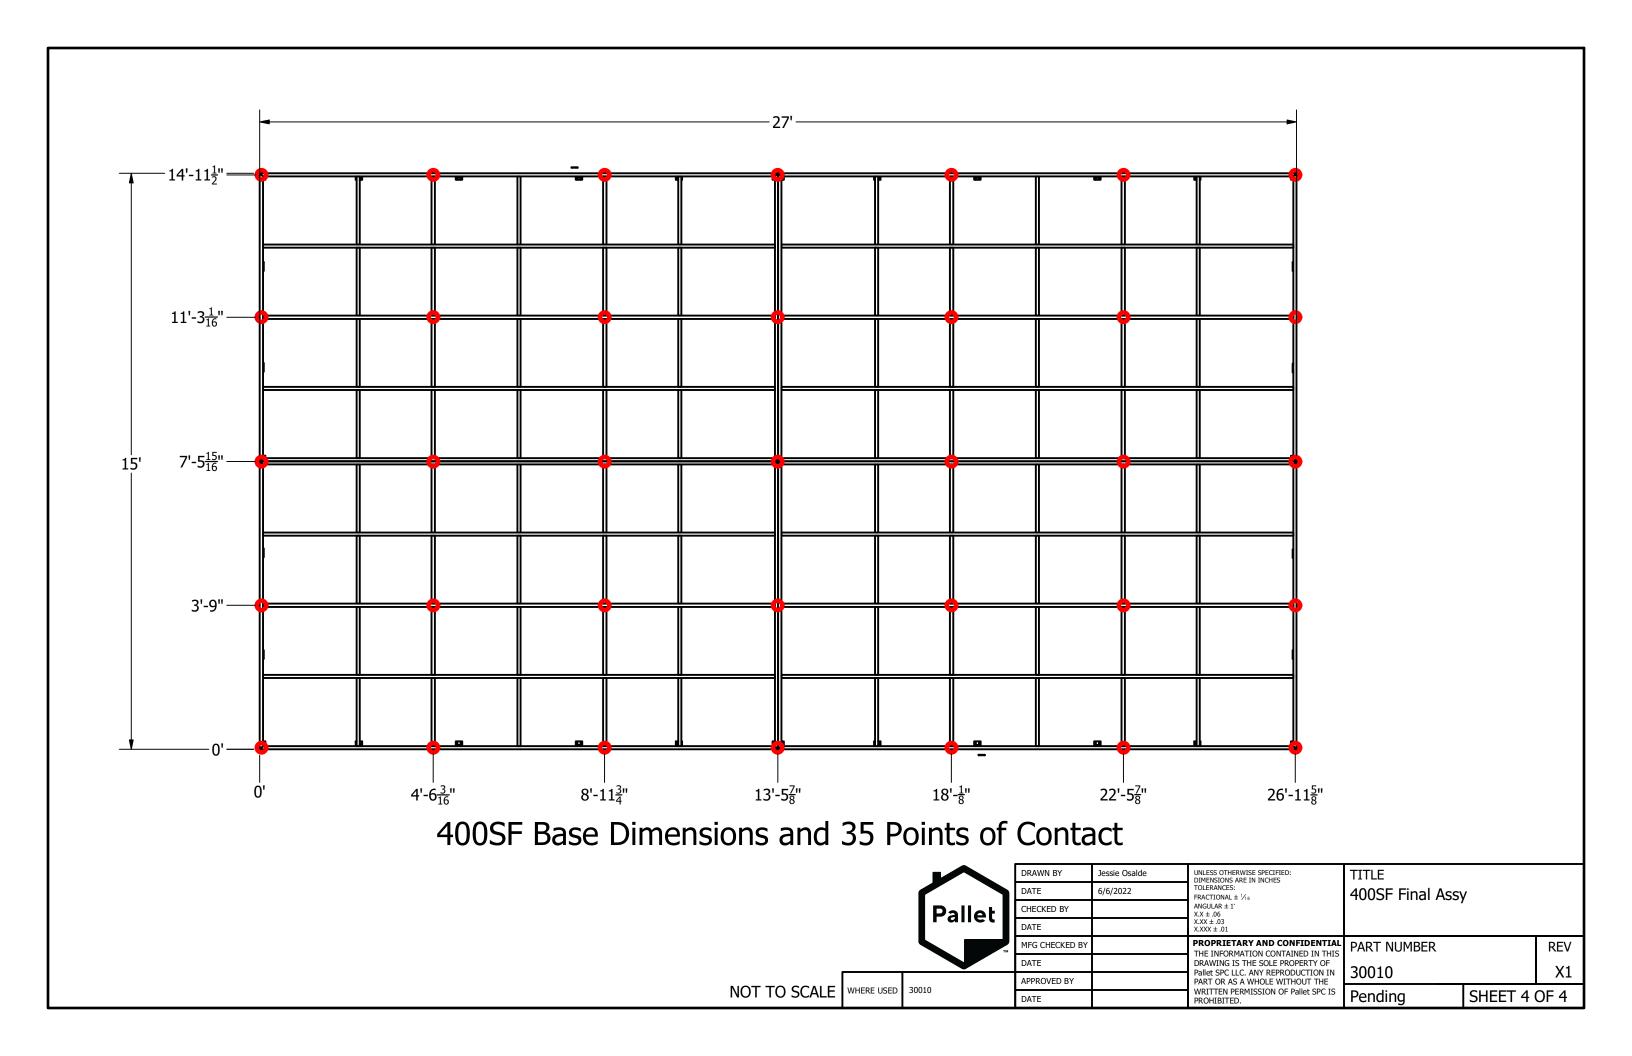

|   | DRAWN BY       | Jessie Osalde | UNLESS OTHERWISE SPECIFIED: DIMENSIONS ARE IN INCHES TOLERANCES: FRACTIONAL ± ½ 6 ANGULAR ± 1' X.X ± .06 X.XX ± .03 X.XXX ± .01 | TITLE            |   |
|---|----------------|---------------|---------------------------------------------------------------------------------------------------------------------------------|------------------|---|
|   | DATE           | 6/6/2022      |                                                                                                                                 | 400SF Final Assy | / |
|   | CHECKED BY     |               |                                                                                                                                 |                  | , |
| м | DATE           |               |                                                                                                                                 |                  |   |
|   | MFG CHECKED BY |               | PROPRIETARY AND CONFIDENTIAL THE INFORMATION CONTAINED IN THIS                                                                  | PART NUMBER      |   |
|   | DATE           |               | DRAWING IS THE SOLE PROPERTY OF Pallet SPC LLC. ANY REPRODUCTION IN                                                             | 30010            |   |
|   | APPROVED BY    |               | PART OR AS A WHOLE WITHOUT THE                                                                                                  | 30010            |   |
|   | DATE           |               | WRITTEN PERMISSION OF Pallet SPC IS PROHIBITED.                                                                                 | Pending          | 5 |