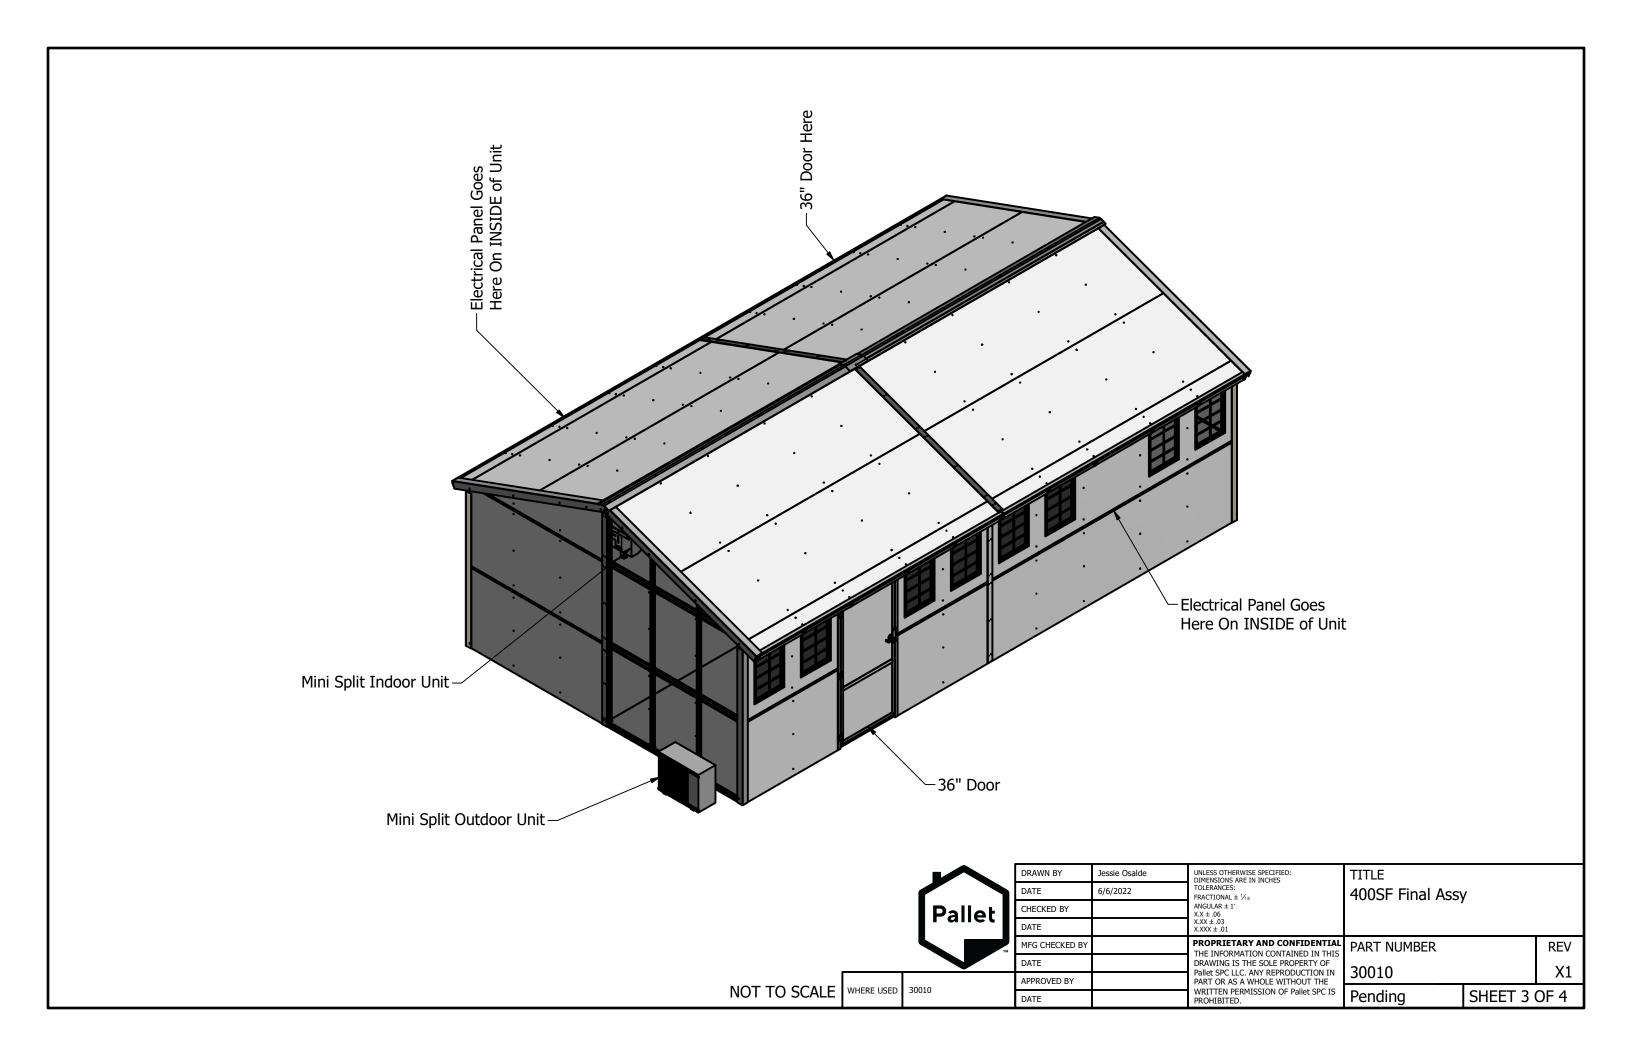

|   | DRAWN BY       | Jessie Osalde | UNLESS OTHERWISE SPECIFIED: DIMENSIONS ARE IN INCHES TOLERANCES: FRACTIONAL ± ½ 6 ANGULAR ± 1' X.X ± .06 X.XX ± .03 X.XXX ± .01 | TITLE            |   |
|---|----------------|---------------|---------------------------------------------------------------------------------------------------------------------------------|------------------|---|
|   | DATE           | 6/6/2022      |                                                                                                                                 | 400SF Final Assy | / |
|   | CHECKED BY     |               |                                                                                                                                 |                  | , |
| м | DATE           |               |                                                                                                                                 |                  |   |
|   | MFG CHECKED BY |               | PROPRIETARY AND CONFIDENTIAL THE INFORMATION CONTAINED IN THIS                                                                  | PART NUMBER      |   |
|   | DATE           |               | DRAWING IS THE SOLE PROPERTY OF Pallet SPC LLC. ANY REPRODUCTION IN                                                             | 30010            |   |
|   | APPROVED BY    |               | PART OR AS A WHOLE WITHOUT THE                                                                                                  | 30010            |   |
|   | DATE           |               | WRITTEN PERMISSION OF Pallet SPC IS PROHIBITED.                                                                                 | Pending          | 5 |