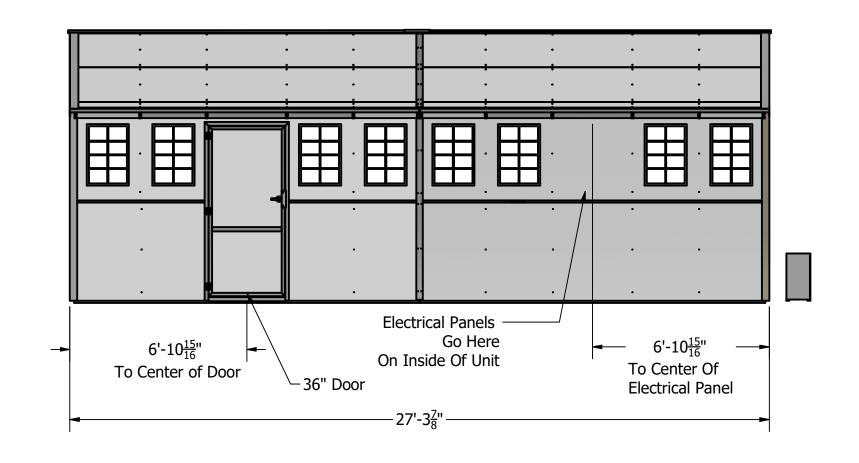

| REVISION HISTORY |                     |      |  |  |
|------------------|---------------------|------|--|--|
| REV              | DESCRIPTION         | DATE |  |  |
| X1               | Preliminary Release |      |  |  |







|   | DRAWN BY       | Jessie Osalde | UNLESS OTHERWISE SPECIFIED: DIMENSIONS ARE IN INCHES TOLERANCES: FRACTIONAL ± ½ 6 ANGULAR ± 1' X.X ± .06 X.XX ± .03 X.XXX ± .01 | TITLE            |   |
|---|----------------|---------------|---------------------------------------------------------------------------------------------------------------------------------|------------------|---|
|   | DATE           | 6/6/2022      |                                                                                                                                 | 400SF Final Assy | / |
|   | CHECKED BY     |               |                                                                                                                                 |                  | , |
| м | DATE           |