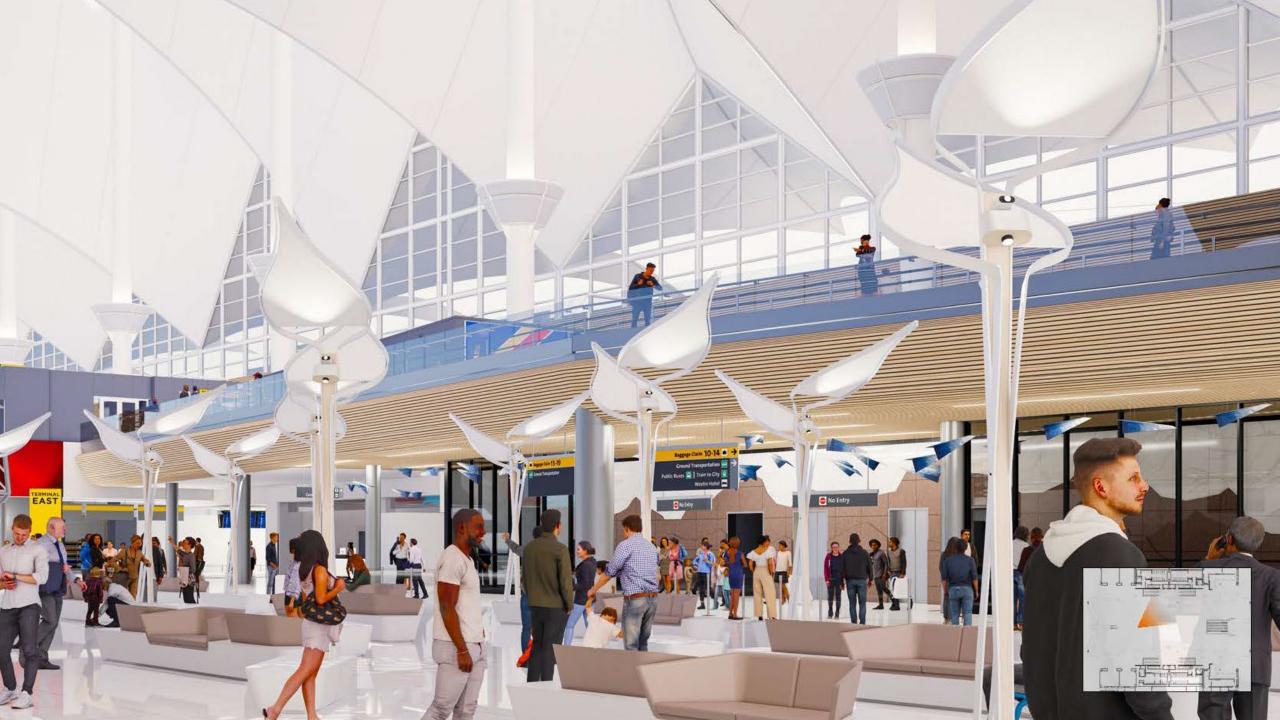

#### A Colorado Experience at DEN

- DEN's Great Hall will be a timeless and iconic space inspired by memorable experiences and the natural beauty of Colorado designed to:
  - Be welcoming
  - Leave a memorable first and last impression for visitors
  - Reduce stress and anxiety travelers
  - Be unique and authentic to our local culture
    - Bring the outdoors inside
  - Be durable, flexible and adaptable for the future
  - Meet the needs of the traveling public and our 40,000+ employees

#### **Great Hall Passenger Amenities**

- Layout being developed to meet passenger and employee needs:
  - Comfortable and adequate meet/greet space for both domestic and international arrivals
  - Comfortable seating
  - Concessions (food and retail)
  - Revenue opportunities (advertising)
  - Art and entertainment
  - Integrated new public art (the Stars and the Cottonwood)
  - Incorporating a sense of Denver and Colorado to the overall feel and look of the Terminal

# The Global Gateway DEN Great Hall – North End