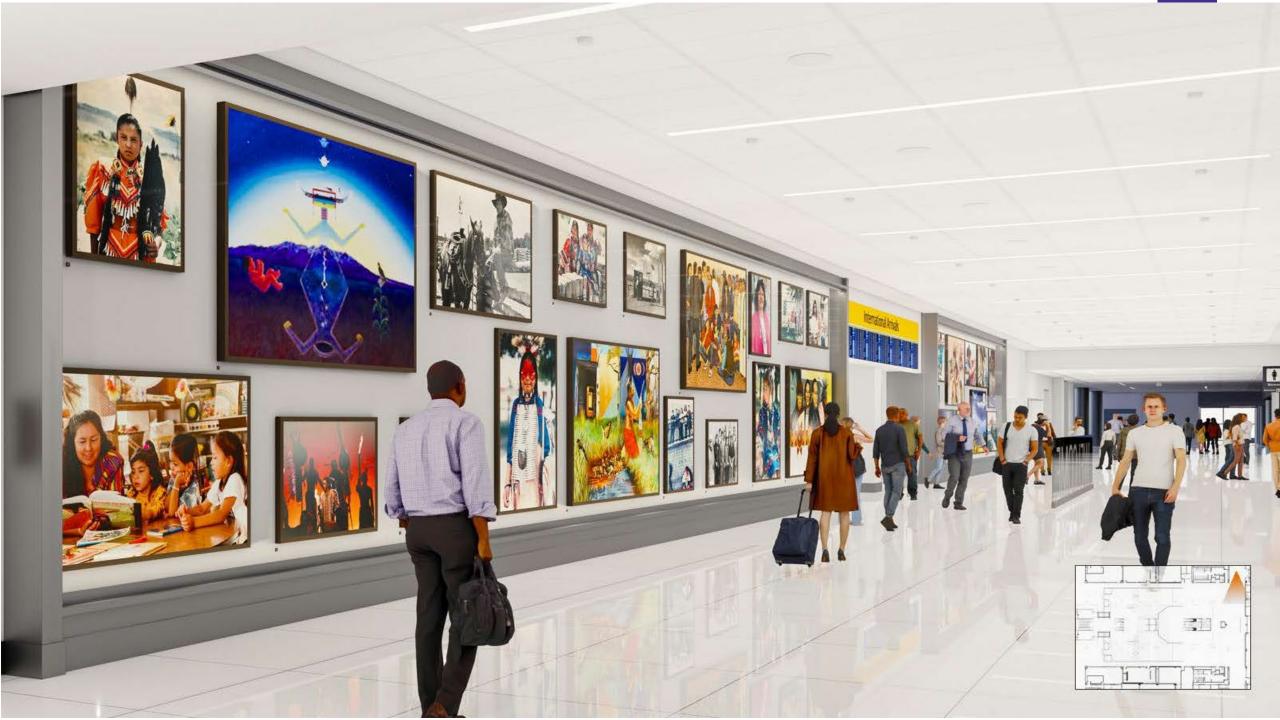

#### **Great Hall Passenger Amenities**

- Layout being developed to meet passenger and employee needs:
  - Comfortable and adequate meet/greet space for both domestic and international arrivals
  - Comfortable seating
  - Concessions (food and retail)
  - Revenue opportunities (advertising)
  - Art and entertainment
  - Integrated new public art (the Stars and the Cottonwood)
  - Incorporating a sense of Denver and Colorado to the overall feel and look of the Terminal

# The Global Gateway DEN Great Hall – North End