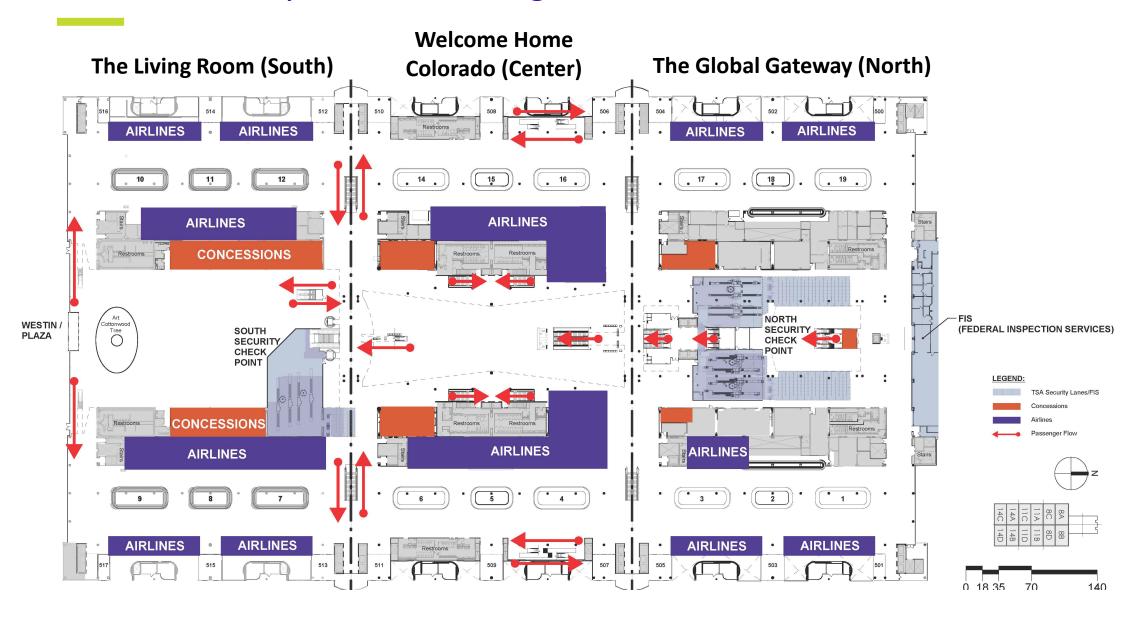

anxiety travelers
  - Be unique and authentic to our local culture
    - Bring the outdoors inside
  - Be durable, flexible and adaptable for the future
  - Meet the needs of the traveling public and our 40,000+ employees



#### **Great Hall Passenger Amenities**

- Layout being developed to meet passenger and employee needs:
  - Comfortable and adequate meet/greet space for both domestic and international arrivals
  - Comfortable seating
  - Concessions (food and retail)
  - Revenue opportunities (advertising)
  - Art and entertainment
  - Integrated new public art (the Stars and the Cottonwood)
  - Incorporating a sense of Denver and Colorado to the overall feel and look of the Terminal





#### Level 6 Final Layout and Passenger Flow





#### Level 5 Final Layout and Passenger Flow



# The Global Gateway DEN Great Hall – North End













#### Ansbacher Hall/A-Bridge Circulation





Welcome Home Colorado DEN Great Hall – Center









The Living Room
DEN Great Hall – South End















### Questions?