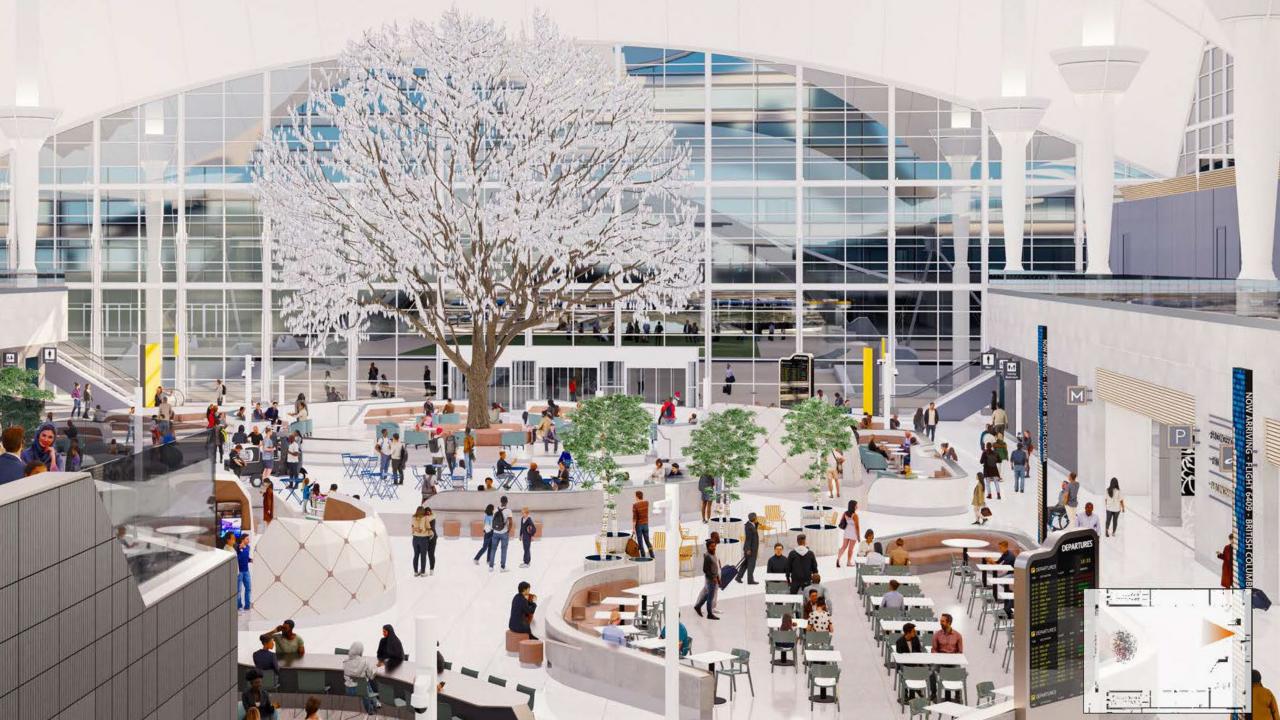

#### Ansbacher Hall/A-Bridge Circulation

Welcome Home Colorado DEN Great Hall – Center

The Living Room
DEN Great Hall – South End