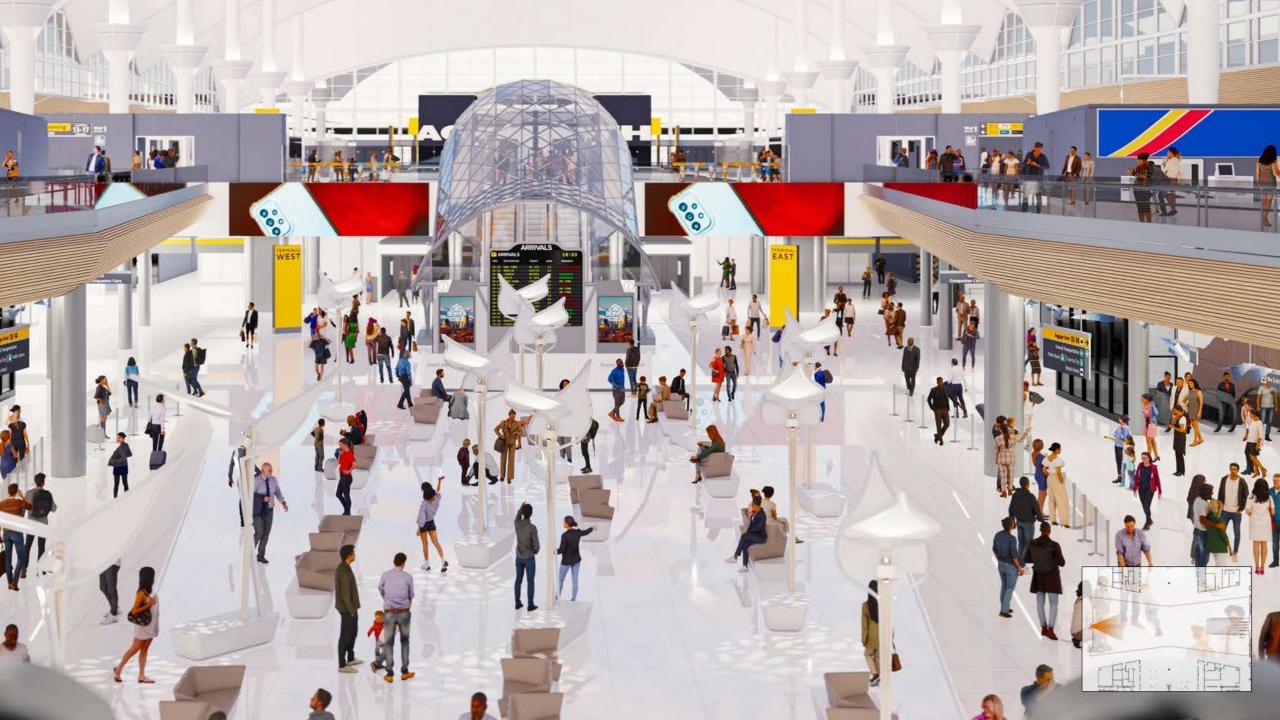

#### **Great Hall Passenger Amenities**

- Layout being developed to meet passenger and employee needs:
  - Comfortable and adequate meet/greet space for both domestic and international arrivals
  - Comfortable seating
  - Concessions (food and retail)
  - Revenue opportunities (advertising)
  - Art and entertainment
  - Integrated new public art (the Stars and the Cottonwood)
  - Incorporating a sense of Denver and Colorado to the overall feel and look of the Terminal

#### Level 5 Final Layout and Passenger Flow