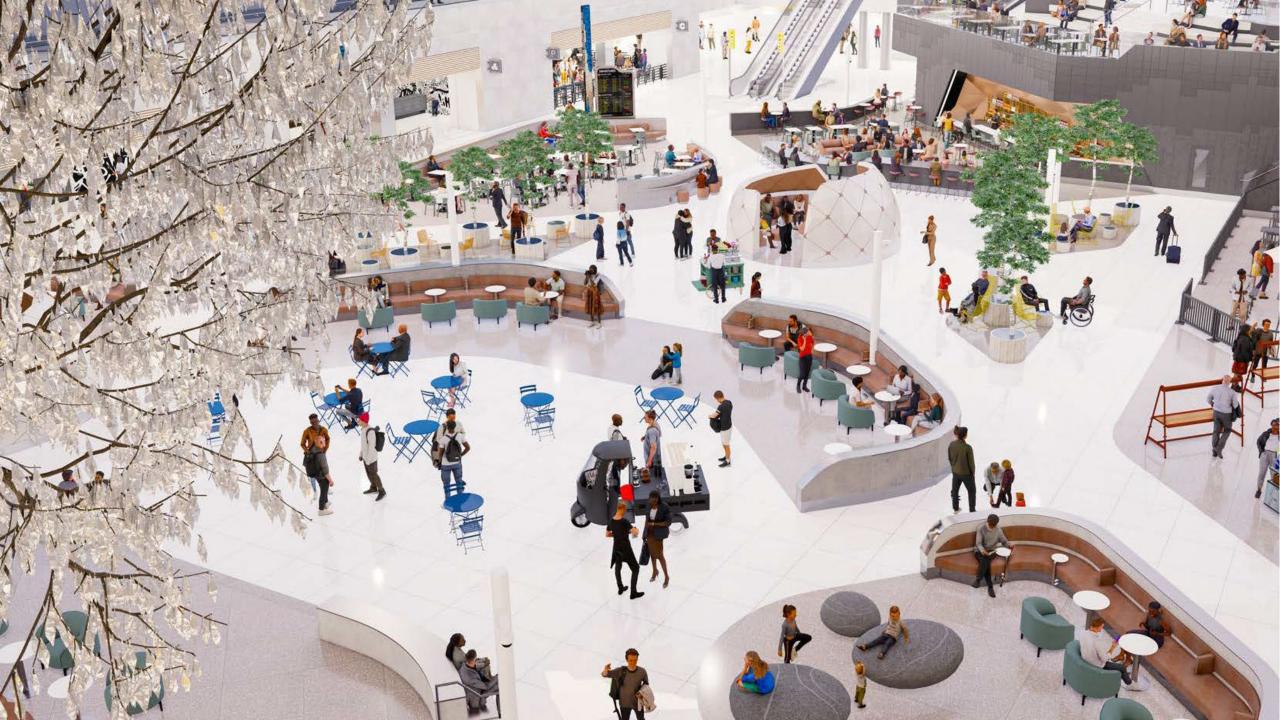

#### **Great Hall Passenger Amenities**

- Layout being developed to meet passenger and employee needs:
  - Comfortable and adequate meet/greet space for both domestic and international arrivals
  - Comfortable seating
  - Concessions (food and retail)
  - Revenue opportunities (advertising)
  - Art and entertainment
  - Integrated new public art (the Stars and the Cottonwood)
  - Incorporating a sense of Denver and Colorado to the overall feel and look of the Terminal

#### Level 5 Final Layout and Passenger Flow

#### Ansbacher Hall/A-Bridge Circulation

Welcome Home Colorado DEN Great Hall – Center

The Living Room
DEN Great Hall – South End