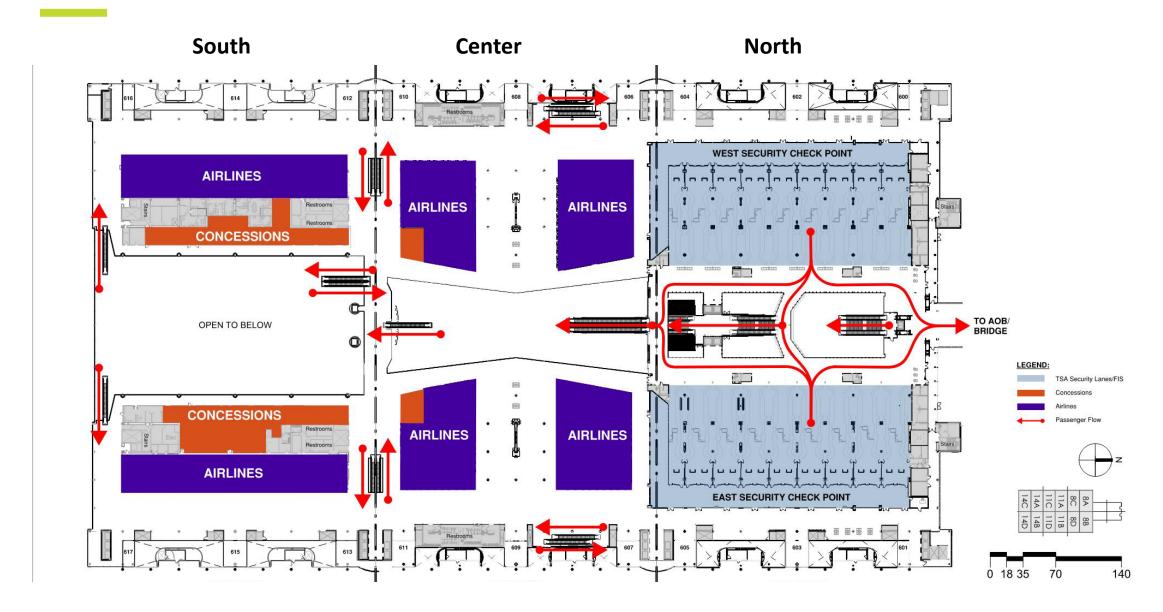

ast impression for visitors
  - Reduce stress and anxiety travelers
  - Be unique and authentic to our local culture
    - Bring the outdoors inside
  - Be durable, flexible and adaptable for the future
  - Meet the needs of the traveling public and our 40,000+ employees



#### **Great Hall Passenger Amenities**

- Layout being developed to meet passenger and employee needs:
  - Comfortable and adequate meet/greet space for both domestic and international arrivals
  - Comfortable seating
  - Concessions (food and retail)
  - Revenue opportunities (advertising)
  - Art and entertainment
  - Integrated new public art (the Stars and the Cottonwood)
  - Incorporating a sense of Denver and Colorado to the overall feel and look of the Terminal





#### Level 6 Final Layout and Passenger Flow





#### Level 5 Final Layout and Passenger Flow



# The Global Gateway DEN Great Hall – North End













#### Ansbacher Hall/A-Bridge Circulation





Welcome Home Colorado DEN Great Hall – Center









The Living Room
DEN Great Hall – South End















### Questions?