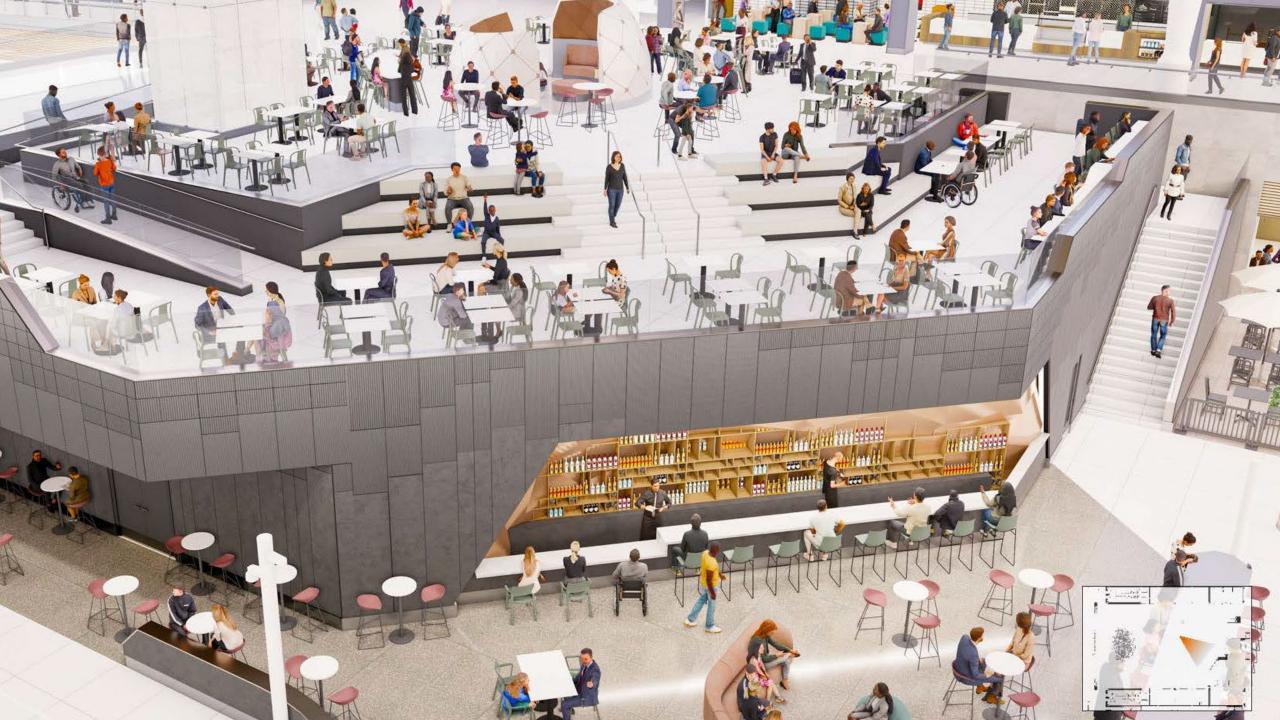

#### **Great Hall Passenger Amenities**

- Layout being developed to meet passenger and employee needs:
  - Comfortable and adequate meet/greet space for both domestic and international arrivals
  - Comfortable seating
  - Concessions (food and retail)
  - Revenue opportunities (advertising)
  - Art and entertainment
  - Integrated new public art (the Stars and the Cottonwood)
  - Incorporating a sense of Denver and Colorado to the overall feel and look of the Terminal

#### Level 5 Final Layout and Passenger Flow

#### Ansbacher Hall/A-Bridge Circulation

Welcome Home Colorado DEN Great Hall – Center

The Living Room
DEN Great Hall – South End