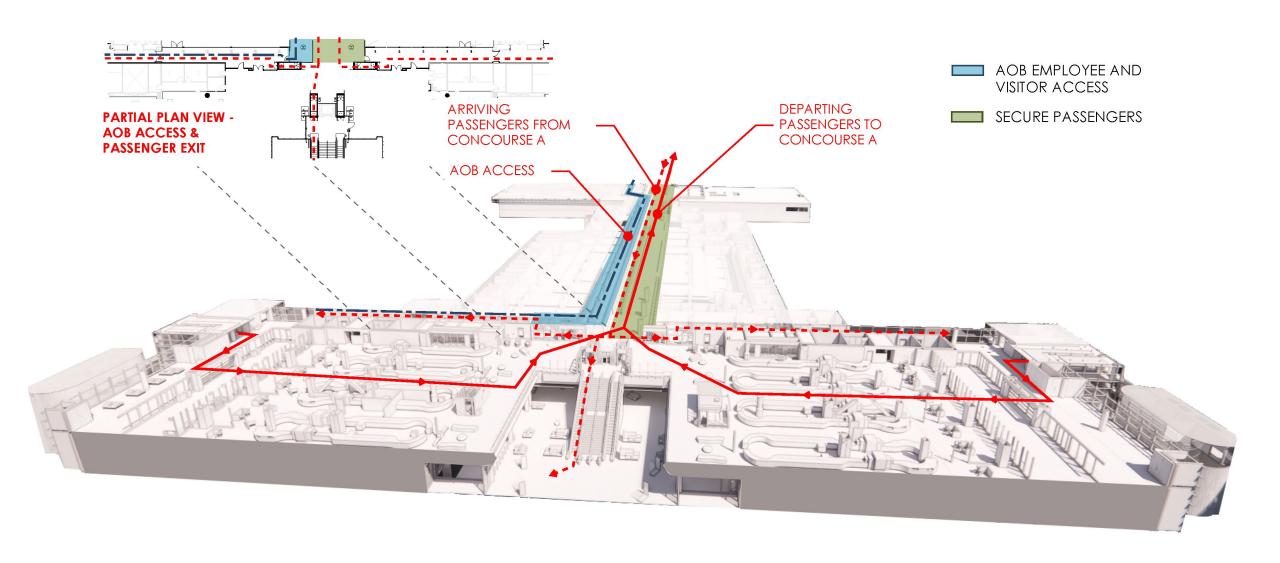

#### Level 6 Final Layout and Passenger Flow

#### Level 5 Final Layout and Passenger Flow

#### Ansbacher Hall/A-Bridge Circulation

Welcome Home Colorado DEN Great Hall – Center

The Living Room
DEN Great Hall – South End