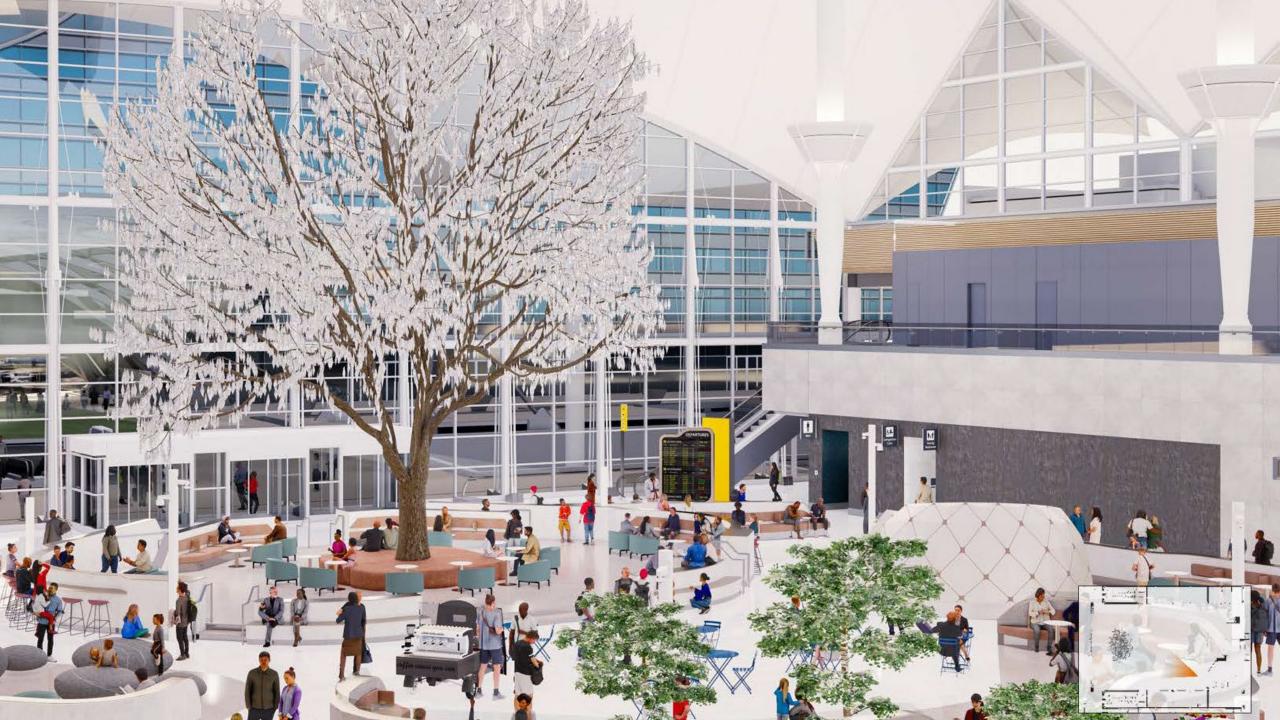

# The Global Gateway DEN Great Hall – North End

#### Ansbacher Hall/A-Bridge Circulation

Welcome Home Colorado DEN Great Hall – Center

The Living Room
DEN Great Hall – South End