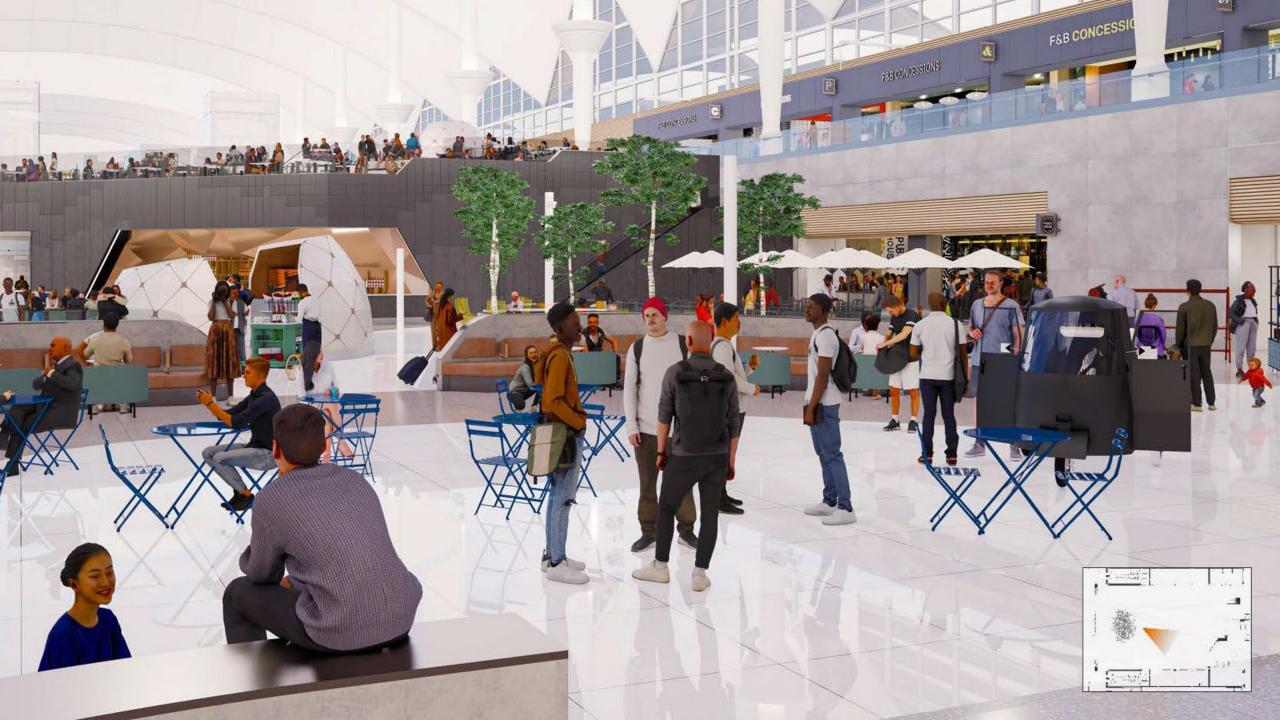

#### A Colorado Experience at DEN

- DEN's Great Hall will be a timeless and iconic space inspired by memorable experiences and the natural beauty of Colorado designed to:
  - Be welcoming
  - Leave a memorable first and last impression for visitors
  - Reduce stress and anxiety travelers
  - Be unique and authentic to our local culture
    - Bring the outdoors inside
  - Be durable, flexible and adaptable for the future
  - Meet the needs of the traveling public and our 40,000+ employees

#### **Great Hall Passenger Amenities**

- Layout being developed to meet passenger and employee needs:
  - Comfortable and adequate meet/greet space for both domestic and international arrivals
  - Comfortable seating
  - Concessions (food and retail)
  - Revenue opportunities (advertising)
  - Art and entertainment
  - Integrated new public art (the Stars and the Cottonwood)
  - Incorporating a sense of Denver and Colorado to the overall feel and look of the Terminal