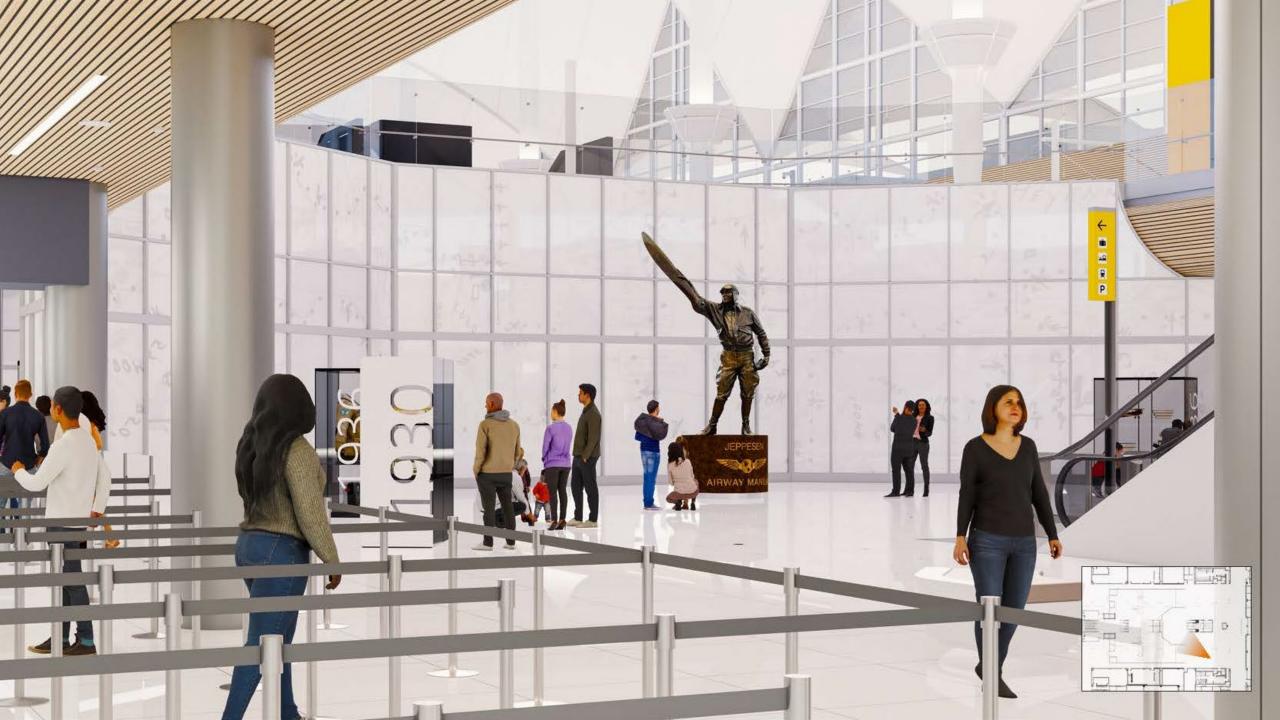

#### **Great Hall Passenger Amenities**

- Layout being developed to meet passenger and employee needs:
  - Comfortable and adequate meet/greet space for both domestic and international arrivals
  - Comfortable seating
  - Concessions (food and retail)
  - Revenue opportunities (advertising)
  - Art and entertainment
  - Integrated new public art (the Stars and the Cottonwood)
  - Incorporating a sense of Denver and Colorado to the overall feel and look of the Terminal

#### Ansbacher Hall/A-Bridge Circulation

Welcome Home Colorado DEN Great Hall – Center

The Living Room
DEN Great Hall – South End