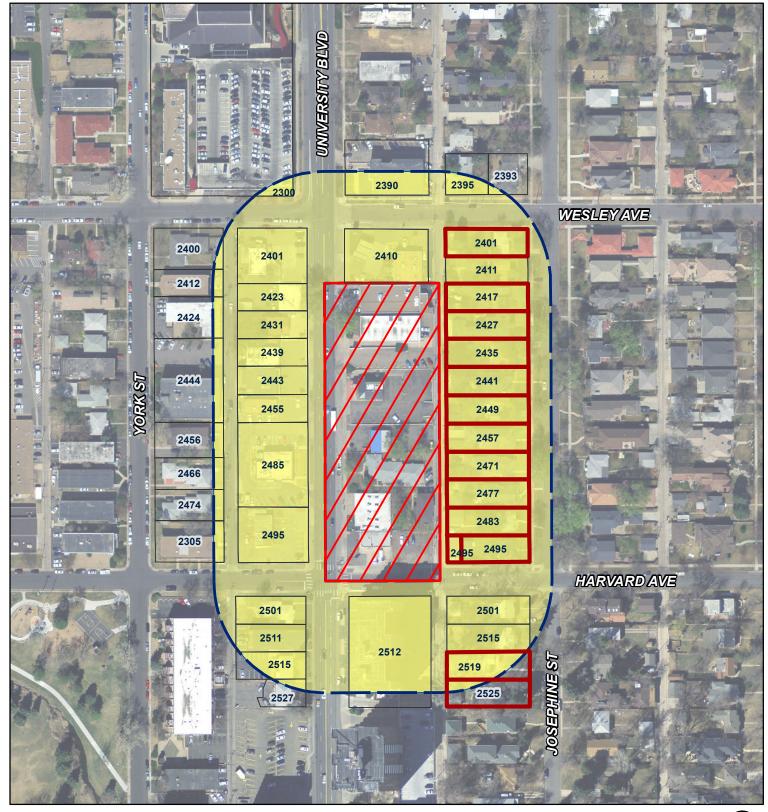

#### STAFF REVIEW PROCESS FOR PETITION PROTEST UNDER SECTION 12.4.10.5 OF THE DENVER ZONING CODE

Step 1: Create 200 foot buffer map - Created by CPD and attached

- This map includes all properties within the required 200 foot buffer from the subject property and inclusive of all applicable right-of-way.
- Total square feet within the buffer area = 420,705 SF
- Step 2: Confirm that all addresses signed are in the buffer
  - All addresses for which a signature was provided are within the buffer.
- Step 3: Confirm that all signatures are valid and accurately represent current ownership
  - All but two signatures on the application are considered valid and accurately show proper ownership. The two signatures representing owners for 2393 S. Josephine St. were signed by the proper owners but not dated. However, the property only represents 362 SF of the buffer area as it is not fully within the buffer boundary.
  - The property at 2449 S. Josephine was signed by current owners who were not owners of record. They did provide paperwork indicating change of title and therefore the signatures **are** counted.
- Step 4: Calculate valid signatures to assess percentage
  - See below.

#### LAND AREA REPRESENTED BY VALID PETITION SIGNATURES (% OF TOTAL AREA)

|                   | =:(1 = 5 = 1 // E = 1 = 1 // O = 1 O 1 // E // E // |
|-------------------|-----------------------------------------------------|
| 0 SF (0%)         | within the subject rezoning area                    |
| 89,457 SF (21.3%) | within 200 feet of the subject rezoning area        |

Protest Area Map 13i-00016

Amendment application 13i-16 2420 - 2490 S. University Blvd

Properties that signed Petition of Protest

200' distance from perimeter of proposed map amendment

84,141 SF Land Area Required
89,457 SF Land Area Obtained

Total area of 200' distance from the perimeter of the amendment = 9.66 Acres / 420,705 SF

We, the undersigned, represent that we are the owners of the real properties legally described opposite our names and that, as such property owners, we do hereby protest the enactment of Council Bill No. CB14-0245, Series of 2014, which Council Bill would change from G-MX-3 to G-RX-5 the zoning classification of the following legally described land area: (Include legal description-attache separate page if required.)