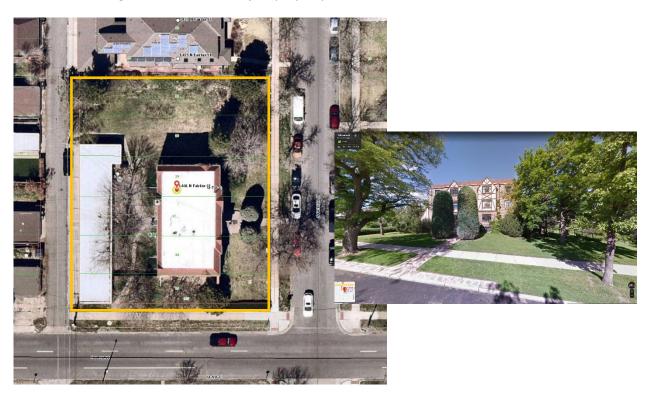

HEARING DATE: April 12, 2022

DENVER

RE: BOA Case #15-2022: 1401 North Fairfax Avenue – Appeal of Administrative

**Decision on Property's Legally Established Use** 

1401 N. Fairfax is a verified zone lot under the Denver Zoning Code, comprised of a single assessor's parcel and legally described as Lots 25-30, Block 7, of the Bellevue subdivision. The total land area of the subject property is approximately 18,200 square feet. According to assessor records, the existing multi-unit dwelling structure on the subject property was constructed in 1938.

### 1401 N FAIRFAX ST

**Owner** 1401 FAIRFAX KR LLC

2308 BELLAIRE ST DENVER , CO 80207-3119

Schedule Number 06061-06-013-000

**Legal Description** L 25 TO 30 INC BLK 7 BELLEVUE WILLIAM EARL REIDS

Property Type RESIDENTIAL 4 THRU 8 UNITS

### **Print Summary**

| Property Description  |        |                     |        |
|-----------------------|--------|---------------------|--------|
| Style:                | OTHER  | Building Sqr. Foot: | 10636  |
| Bedrooms:             |        | Baths Full/Half:    | 0/0    |
| Effective Year Built: | 1938   | Basement/Finish:    | 0/0    |
| Lot Size:             | 18,200 | Zoned As:           | U-TU-C |
|                       |        |                     |        |