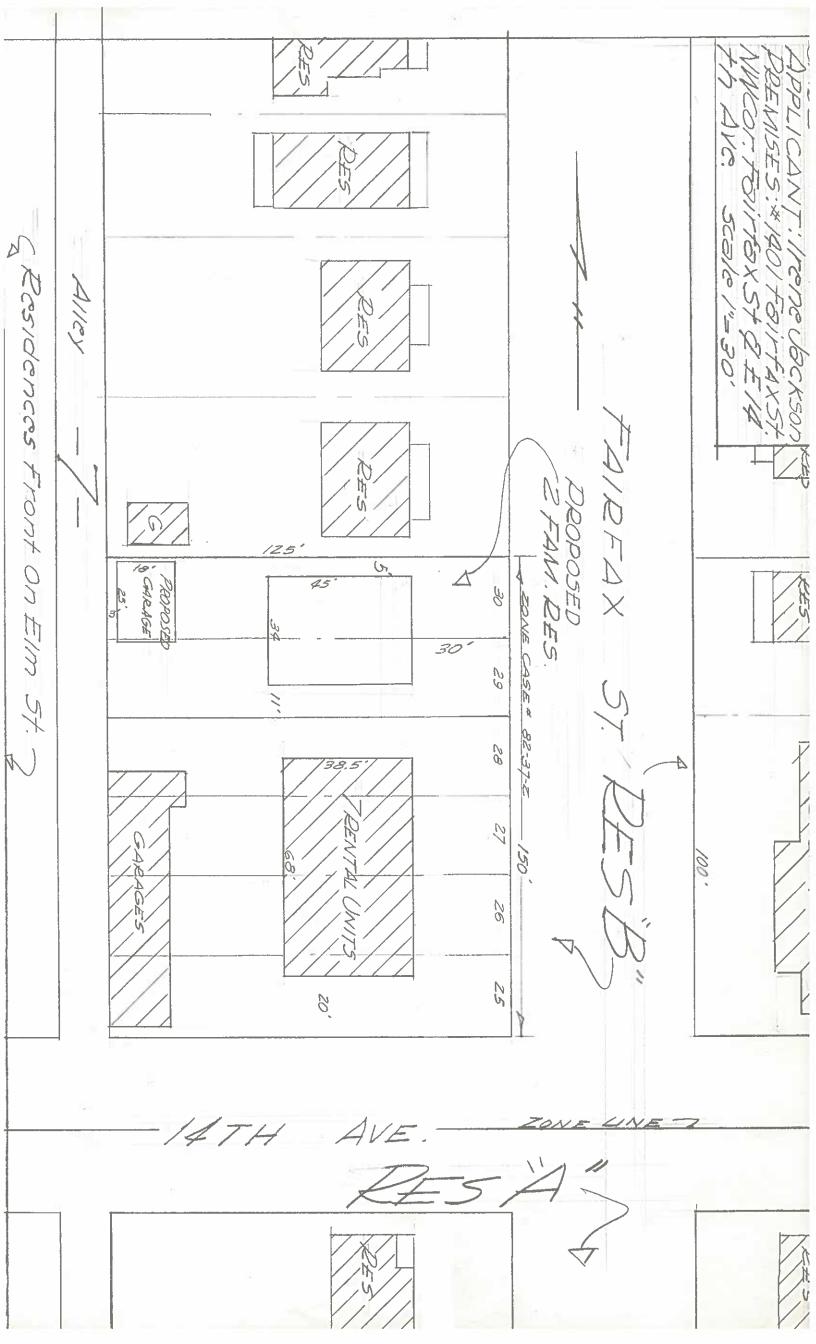

In 1937-1938, the subject property was in a Residential "B" zone district, which allowed a multi-unit dwelling unit use, provided there was a minimum of 3,000 square feet of lot area per unit. See Exhibit A for the applicable Denver Zoning Code provisions in 1937-1938. Therefore, on an 18,200 square foot development site under the Residential "B" zoning rules, only 6 units would be allowed on the subject property (18,200 / 3,000 = 6). On **November 2, 1937**, the Denver Board of Zoning Adjustment approved a variance to allow establishment of a 7-unit dwelling use, exceeding the maximum 6-unit dwelling use set by the zoning code in effect at that time (BOA Case number 82-37-Z). Nearly 20 years later, on

**August 31, 1954**, the Board of Adjustment Zoning denied a variance to allow a new 2-unit dwelling structure and use to be built on "6 lots now improved with a 7 unit apartment" (BOA Case number 162-54-Z).

Case No. 162-54

File copy Copies to Jackson Mayor C.B.I. Pettee Holland.

For Applicant:

Mrs. Irene Jackson

Lilly D. Cowden, 1401 Fairfax St.

For Opposition:

None

SUBJECT:

Application for permit to erect a 2 unit dwelling on 6 lots now improved with a 7 unit apartment, in Res. "B" Zone.

PREMISES AFFECTED:

#1401 Fairfax Street, NW corner Fairfax St. & E. 14th Ave. (Lots 29-30, Reid's Resub of Block 7, Bellevue.)

ACTION OF BOARD:

Application denied.

BOARD OF ADJUSTMENT - ZONING

Harry W. Bundy, Chairman

### NAMES AND ADDRESSES

| App  | olicant Mrs. Irene Jackson                                                         | A                                               | ddress.    | 1401           | Fairfax St.                            | Ea 2-6359                               |
|------|------------------------------------------------------------------------------------|-------------------------------------------------|------------|----------------|----------------------------------------|-----------------------------------------|
| Own  | ner                                                                                | A                                               | ddress.    |                |                                        |                                         |
| Les  | see                                                                                | A                                               | ddress.    |                |                                        |                                         |
|      | TO THE BOARD OF ADJUSTMENT                                                         | 907                                             |            |                |                                        |                                         |
|      | Application by                                                                     | 650n                                            |            | is h           | ereby made for                         | a variation from                        |
| the  | requirements of Section613.2-2, Zo                                                 | oning Ordinanc                                  | e, in R    | evised Munici  | pal Code, under                        | the discretionary                       |
|      | ver vested in your Board                                                           |                                                 | 1000       |                |                                        | The spheroid I                          |
| by S | Section 616.5 to permit a                                                          | rection<br>Iteration<br>mintenance<br>Drycraton | of a       | 2 unit dwe     |                                        | Lots now                                |
| imp. | proved with a 7 unit apartment -                                                   |                                                 | ]<br>se #8 | 2-37-7.        |                                        |                                         |
| DA   | TE OF HEARING: TUESDAY, AUGUST                                                     | 31, 1954, at                                    | 10:0       | O o'clock A    | M.                                     | *************************************** |
|      | PREMISES AFFECTED are situate of                                                   | on theNW                                        |            | ride of        | ************************************** | *************************************** |
| dist | antx                                                                               | feetx                                           |            | ofabe cor      | ner formed by t                        | he intersection of                      |
|      | Fairfax Street                                                                     | and                                             |            | E. 14th Av     | e.                                     | known as                                |
| No.  | 1401 Fairfax Street                                                                | Street, De                                      | nver, (    | Colorado, Atta | ached hereto is                        | a copy of recom-                        |
|      | dation (or otherwise) of decision rend                                             |                                                 |            |                |                                        |                                         |
| 19   | 54. Lots 29-30, Block - Reid                                                       | 's Resub of                                     | Block      | 7, Bellevu     | e.                                     |                                         |
|      | DESCRIPTION OF $\left\{egin{array}{c} \mathbf{P} \\ \mathbf{E} \end{array}\right.$ |                                                 |            |                |                                        |                                         |
| (1)  | Size of Building:                                                                  |                                                 | 188        |                |                                        |                                         |
| osed | At street level 34 feet from                                                       |                                                 |            | _              |                                        |                                         |
| ting | At typical floor level 68 feet                                                     | front38.5                                       | fe         | et deep. 4 s   | tory                                   |                                         |
|      | Height Stories                                                                     |                                                 |            |                |                                        |                                         |
| (2)  | Occupancy: (of each floor)                                                         | ing                                             | (6)        | Character of   | f construction                         |                                         |
|      | (The property is located in)                                                       |                                                 |            | Frame:         |                                        | Ordinary brick:                         |
| (3)  | Res "B" Use Di                                                                     | strict                                          |            | Fireproof:     |                                        |                                         |
| (4)  | Date of erection                                                                   |                                                 | (7)        | Court summe    | ons served or ac                       | etion pending                           |
| (5)  | Date of present use                                                                |                                                 |            | affecting thi  | s matter.                              |                                         |