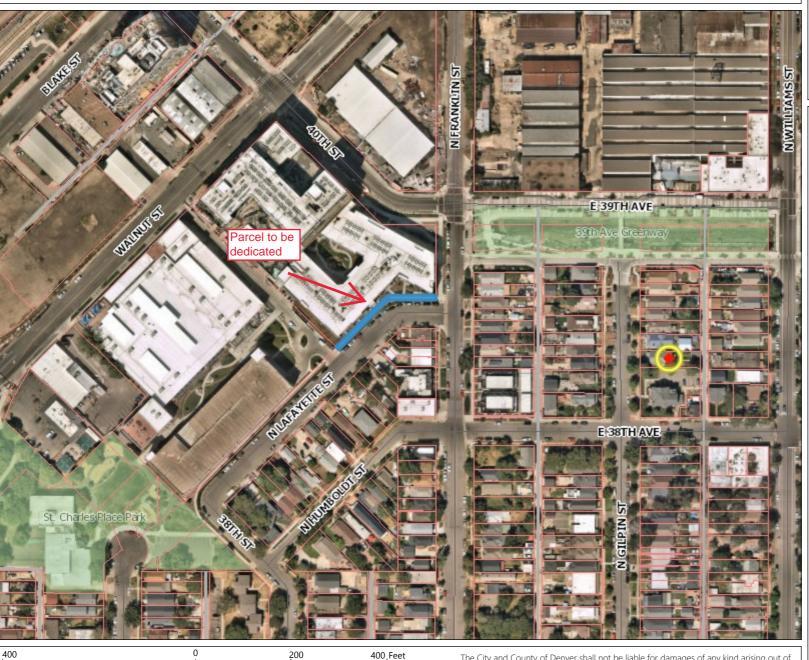

TITLE: This request is to dedicate a City-owned parcel of land as Public Right-of-Way as North

Lafayette Street, located at the intersection of North Lafayette Street and North Franklin Street.

**SUMMARY:** Request for a Resolution for laying out, opening and establishing certain real property as part of

the system of thoroughfares of the municipality; i.e. as North Lafayette Street. This parcel(s) of land is being dedicated by the City and County of Denver for Public Right-of-Way, as part of the

development project, "40th and Walnut."

**Additional information:** This land was deeded to the City and County of Denver for the purpose of dedicating it as North Lafayette Street, as part of the development project called, "40<sup>th</sup> and Walnut."