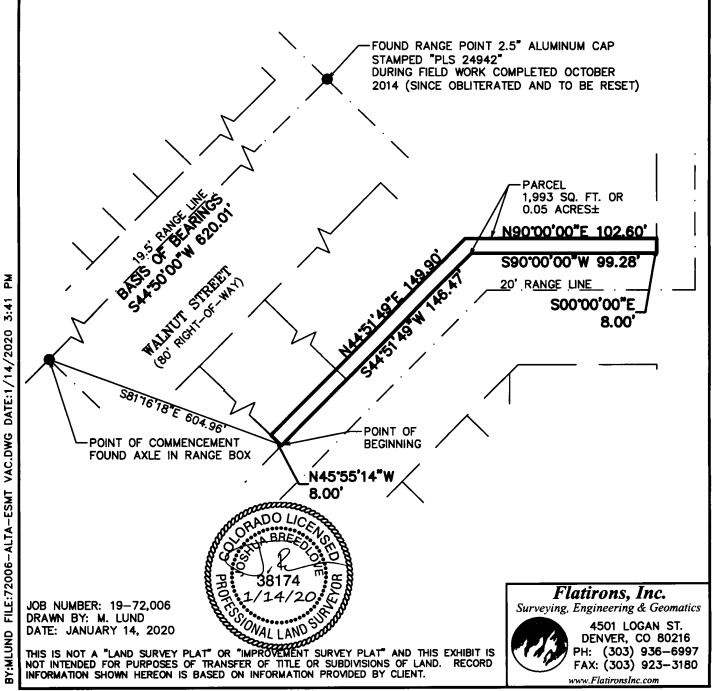

A PORTION OF PARCELS I & J, BLAKE RESUBDIVISION, LOCATED IN THE SOUTHWEST QUARTER OF SECTION 23, TOWNSHIP 3 SOUTH, RANGE 68 WEST OF THE 6TH PRINCIPAL MERIDIAN, CITY AND COUNTY OF DENVER, STATE OF COLORADO, BEING MORE PARTICULARLY DESCRIBED AS FOLLOWS:

CONSIDERING THE 19.5' RANGE LINE OF WALNUT STREET TO BEAR S44°50'00"W. A DISTANCE OF 620.01 FEET BETWEEN A 2.5" ALUMINUM CAP STAMPED "PLS 24942" IN RANGE BOX FOUND DURING FIELD WORK COMPLETED OCTOBER 2014 (SINCE OBLITERATED) AT THE INTERSECTION OF WALNUT STREET AND 40TH STREET AND A FOUND AXLE IN RANGE BOX AT THE INTERSECTION OF THE 19.5' RANGE LINE OF WALNUT STREET AND THE 0' RANGE LINE ALONG THE SOUTHWESTERLY EDGE OF BLAKE RESUBDIVISION;

COMMENCING AT SAID AXLE IN RANGE BOX; THENCE SOUTH 81°16'18" EAST, A DISTANCE OF 604.96 FEET TO THE SOUTHERLY MOST CORNER OF A PROPERTY DESCRIBED IN DEED RECORDED OCTOBER 29, 2010 AT RECEPTION NO. 2010125588 AND THE POINT OF BEGINNING;

THENCE ALONG THE SOUTHWESTERLY LINE OF SAID PROPERTY, NORTH 45°55'14" WEST, A DISTANCE OF 8.00 FEET; THENCE PARALLEL WITH, AND 8.0' NORTHERLY FROM, THE NORTHERLY RIGHT-OF-WAY LINE OF LAFAYETTE STREET THE FOLLOWING TWO (2) COURSES:

- 1) NORTH 44°51'49" EAST, A DISTANCE OF 149.90 FEET;
- 2) THENCE NORTH 90°00'00" EAST, A DISTANCE OF 102.60 FEET TO A POINT ON THE WESTERLY RIGHT-OF-WAY LINE OF FRANKLIN STREET; THENCE ALONG SAID WESTERLY RIGHT-OF-WAY LINE, SOUTH 00°00'00" EAST, A DISTANCE OF 8.00 FEET TO THE INTERSECTION OF THE FRANKLIN STREET AND LAFAYETTE STREET RIGHTS-OF-WAY; THENCE ALONG THE NORTHERLY RIGHT-OF-WAY LINE OF SAID LAFAYETTE STREET THE FOLLOWING TWO (2) COURSES:
- 1) SOUTH 90°00'00" WEST, A DISTANCE OF 99.28 FEET;
- 2) THENCE SOUTH 44°51'49" WEST, A DISTANCE OF 146.47 FEET TO THE POINT OF BEGINNING.

SAID PARCEL CONTAINING 1,993 SQ. FT. OR 0.05 ACRES, MORE OR LESS.

01/28/2021 01:38 PM City & County of Denver

2021015335 Page: 1 of 4 D \$0.00

After recording, return to: Division of Real Estate City and County of Denver 201 West Colfax Avenue, Dept. 1010 Denver, Colorado 80202