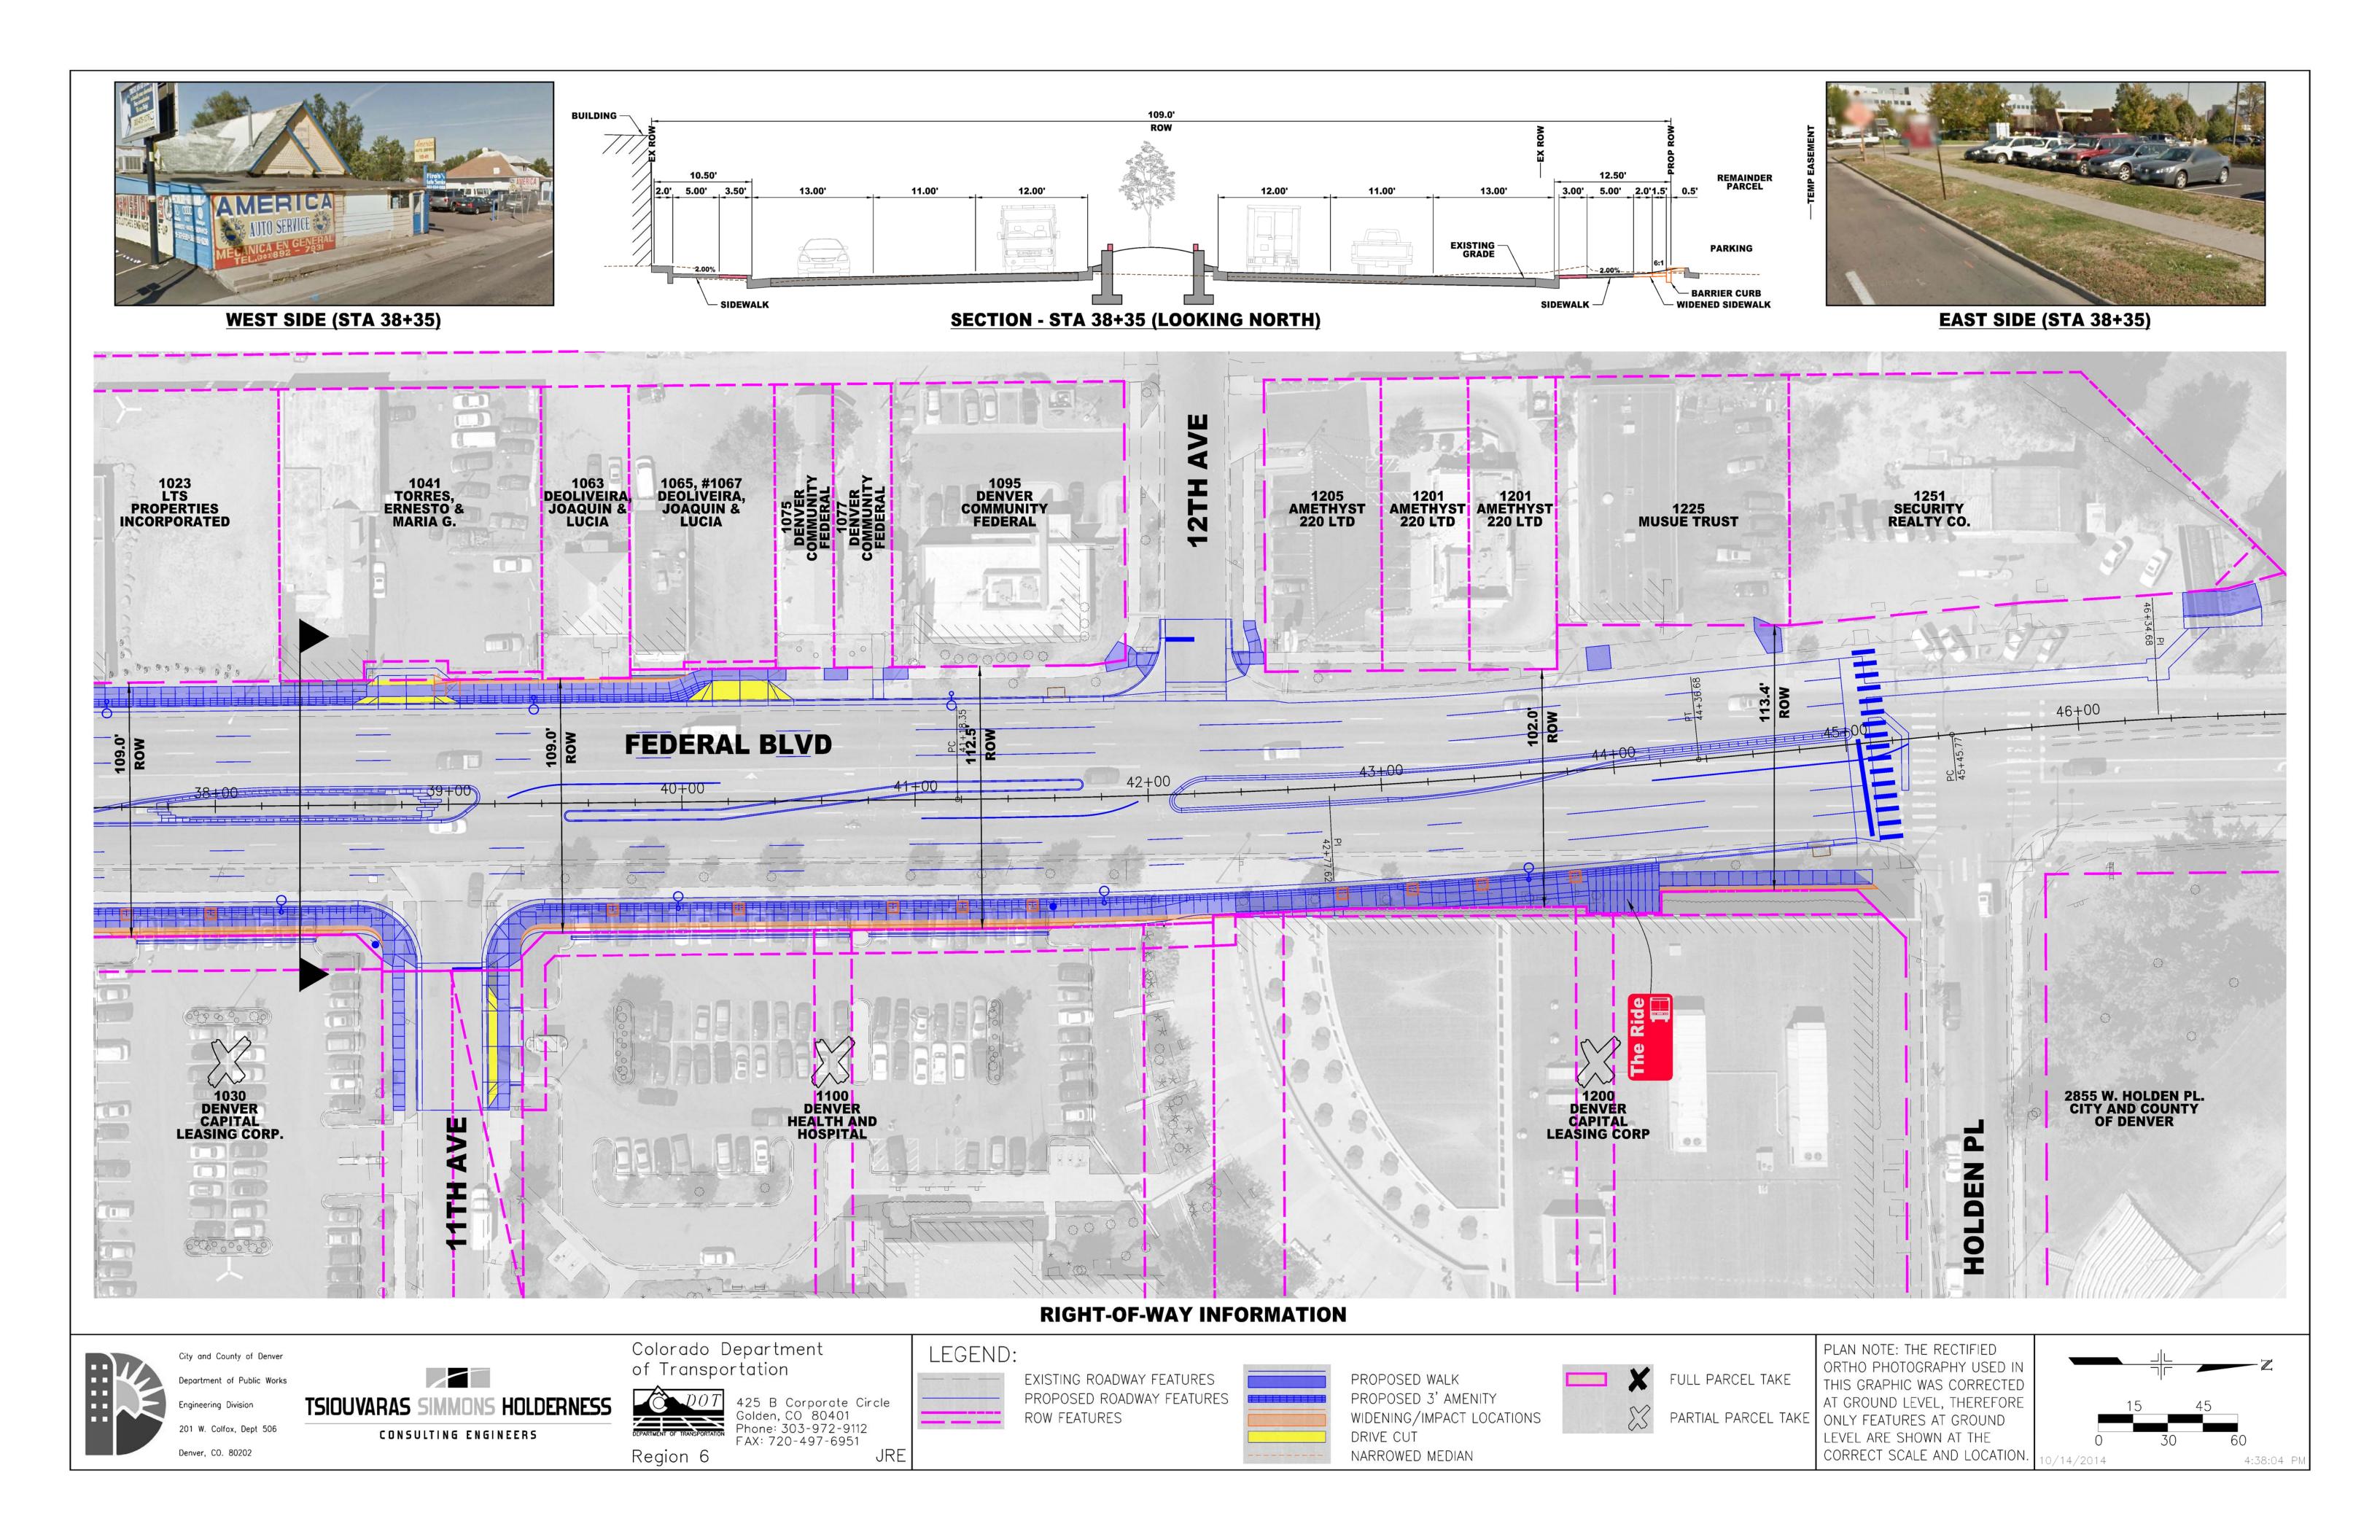

### Recommended Improvements

- New Sidewalks
- New Roadway Pavement
- Medians with Landscaping
- New Street Lighting

- 3<sup>rd</sup> Travel Lane Northbound
- New Storm Sewer
- Upgraded Water Services
- New Traffic Signals