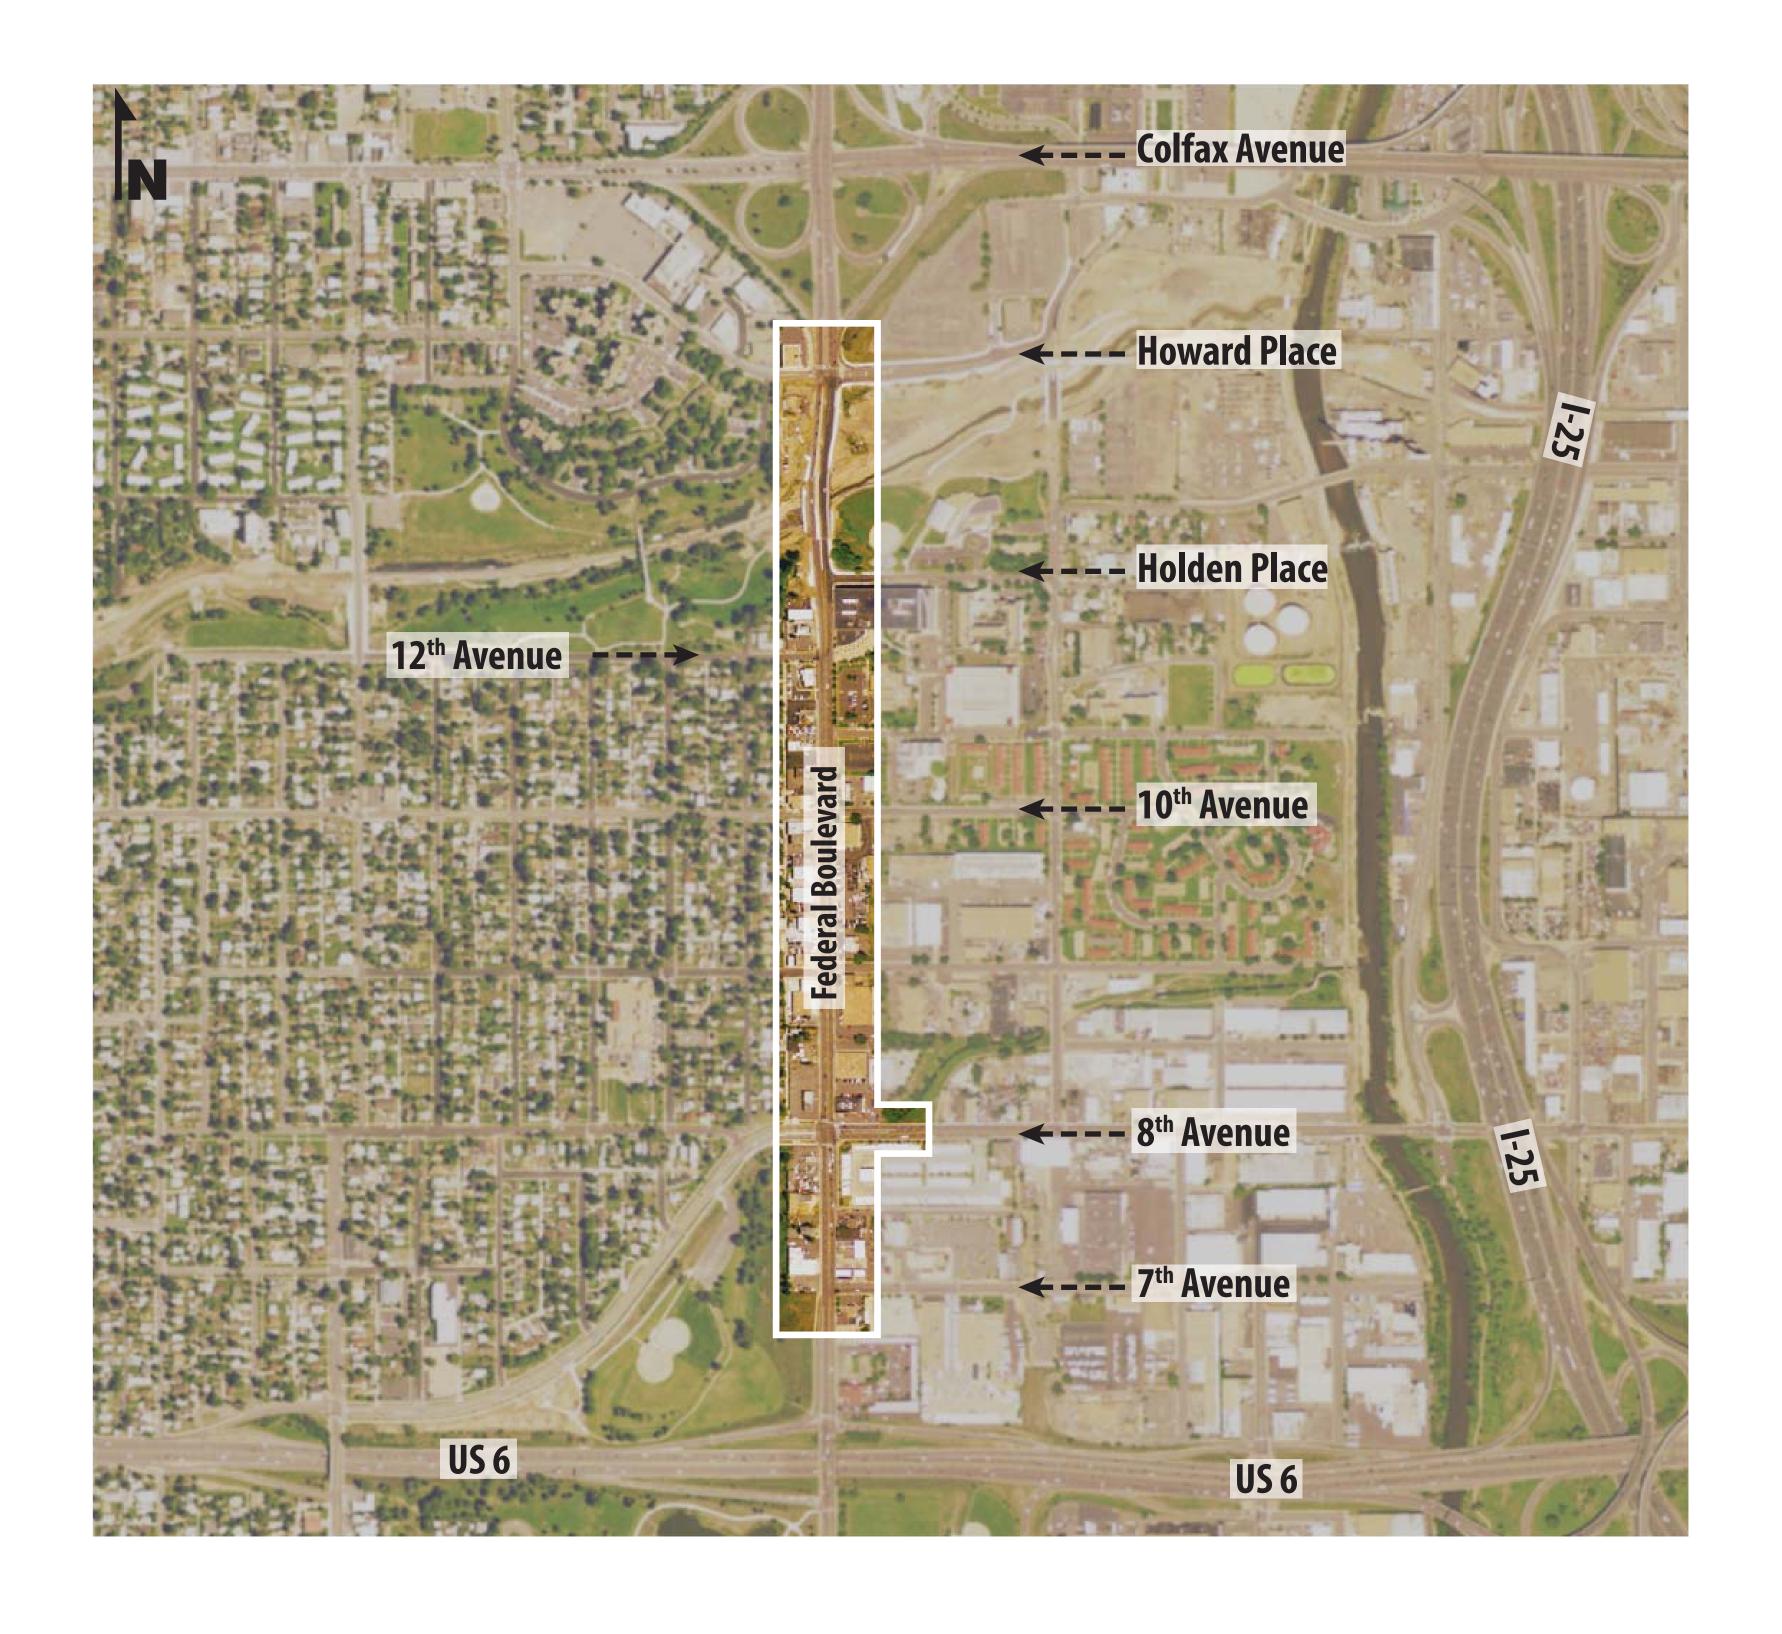

# AQUISITION PROCESS

- **Notice of Intent**
- Appraisals
- **Offer Letter**
- Negotiations Begin
  \*Relocation if applicable
- **Contract or Eminant Domain**
- Closing

# Process takes approximately 18 months







# PROJECT LIMITS

### ZONA DEL PROJECTO









#### PROJECT HISTORY

- □ Corridor Vision Established Federal Boulevard Corridor Plan (CCD, 1995)
- □ Planning and Environmental Linkage (PEL) Completed in 2009
- □ Preliminary Design Started (Feb 2011)
- □ Funding for Construction (Dec 2013)
- □ Environmental Assessment (In Progress)







### BENEFITS TO THE COMMUNITY

- Improve overall safety of pedestrians and bicyclists
- Improve traffic operations for smoother traffic flow
- Improved multi-modal mobility including pedestrians, transit users, private/commercial vehicles, bicycles
- Improvements at both ends







### Recommended Improvements



- New Sidewalks
- New Roadway Pavement
- Medians with Landscaping
- New Street Lighting

- 3<sup>rd</sup> Travel Lane Northbound
- New Storm Sewer
- Upgraded Water Services
- New Traf