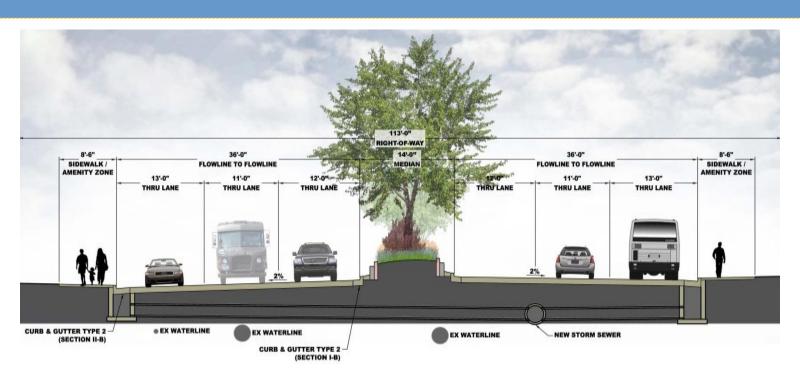

### Recommended Improvements

- New Sidewalks
- New Roadway Pavement
- Medians with Landscaping
- New Street Lighting

- 3<sup>rd</sup> Travel Lane Northbound
- New Storm Sewer
- Upgraded Water Services
- New Traffic Signals