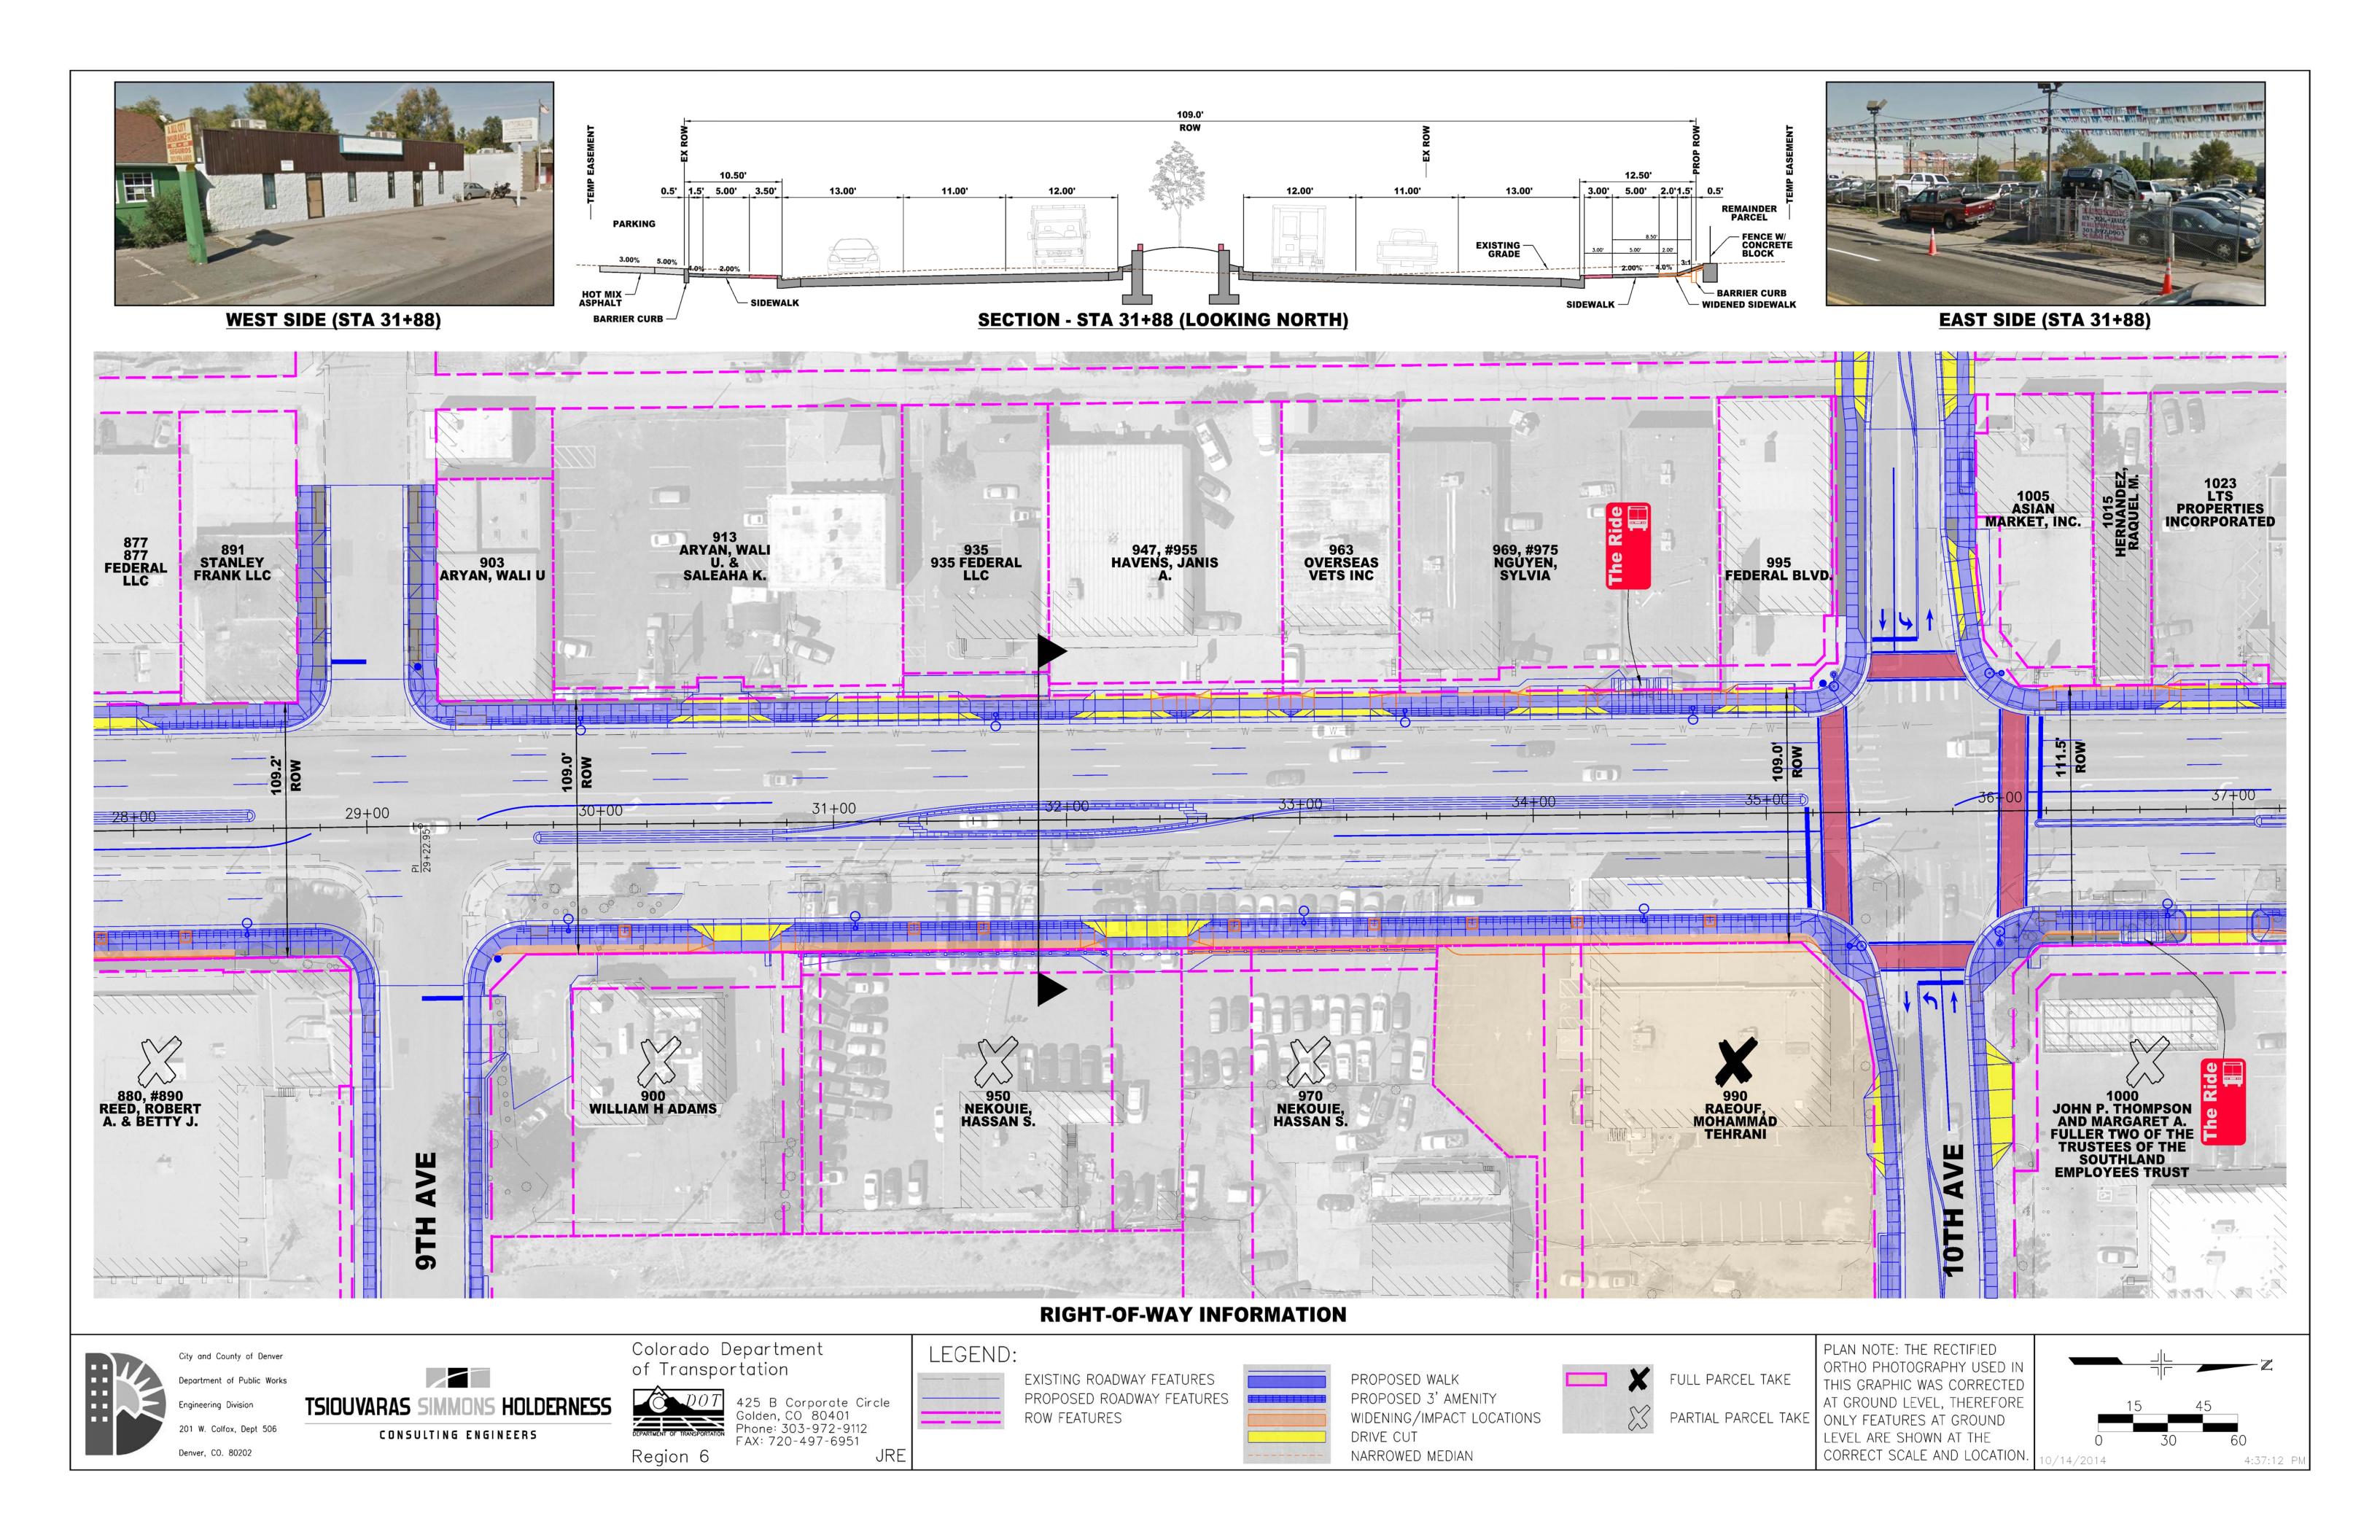

### Recommended Improvements

- New Sidewalks
- New Roadway Pavement
- Medians with Landscaping
- New Street Lighting

- 3<sup>rd</sup> Travel Lane Northbound
- New Storm Sewer
- Upgraded Water Services
- New Traffic Signals