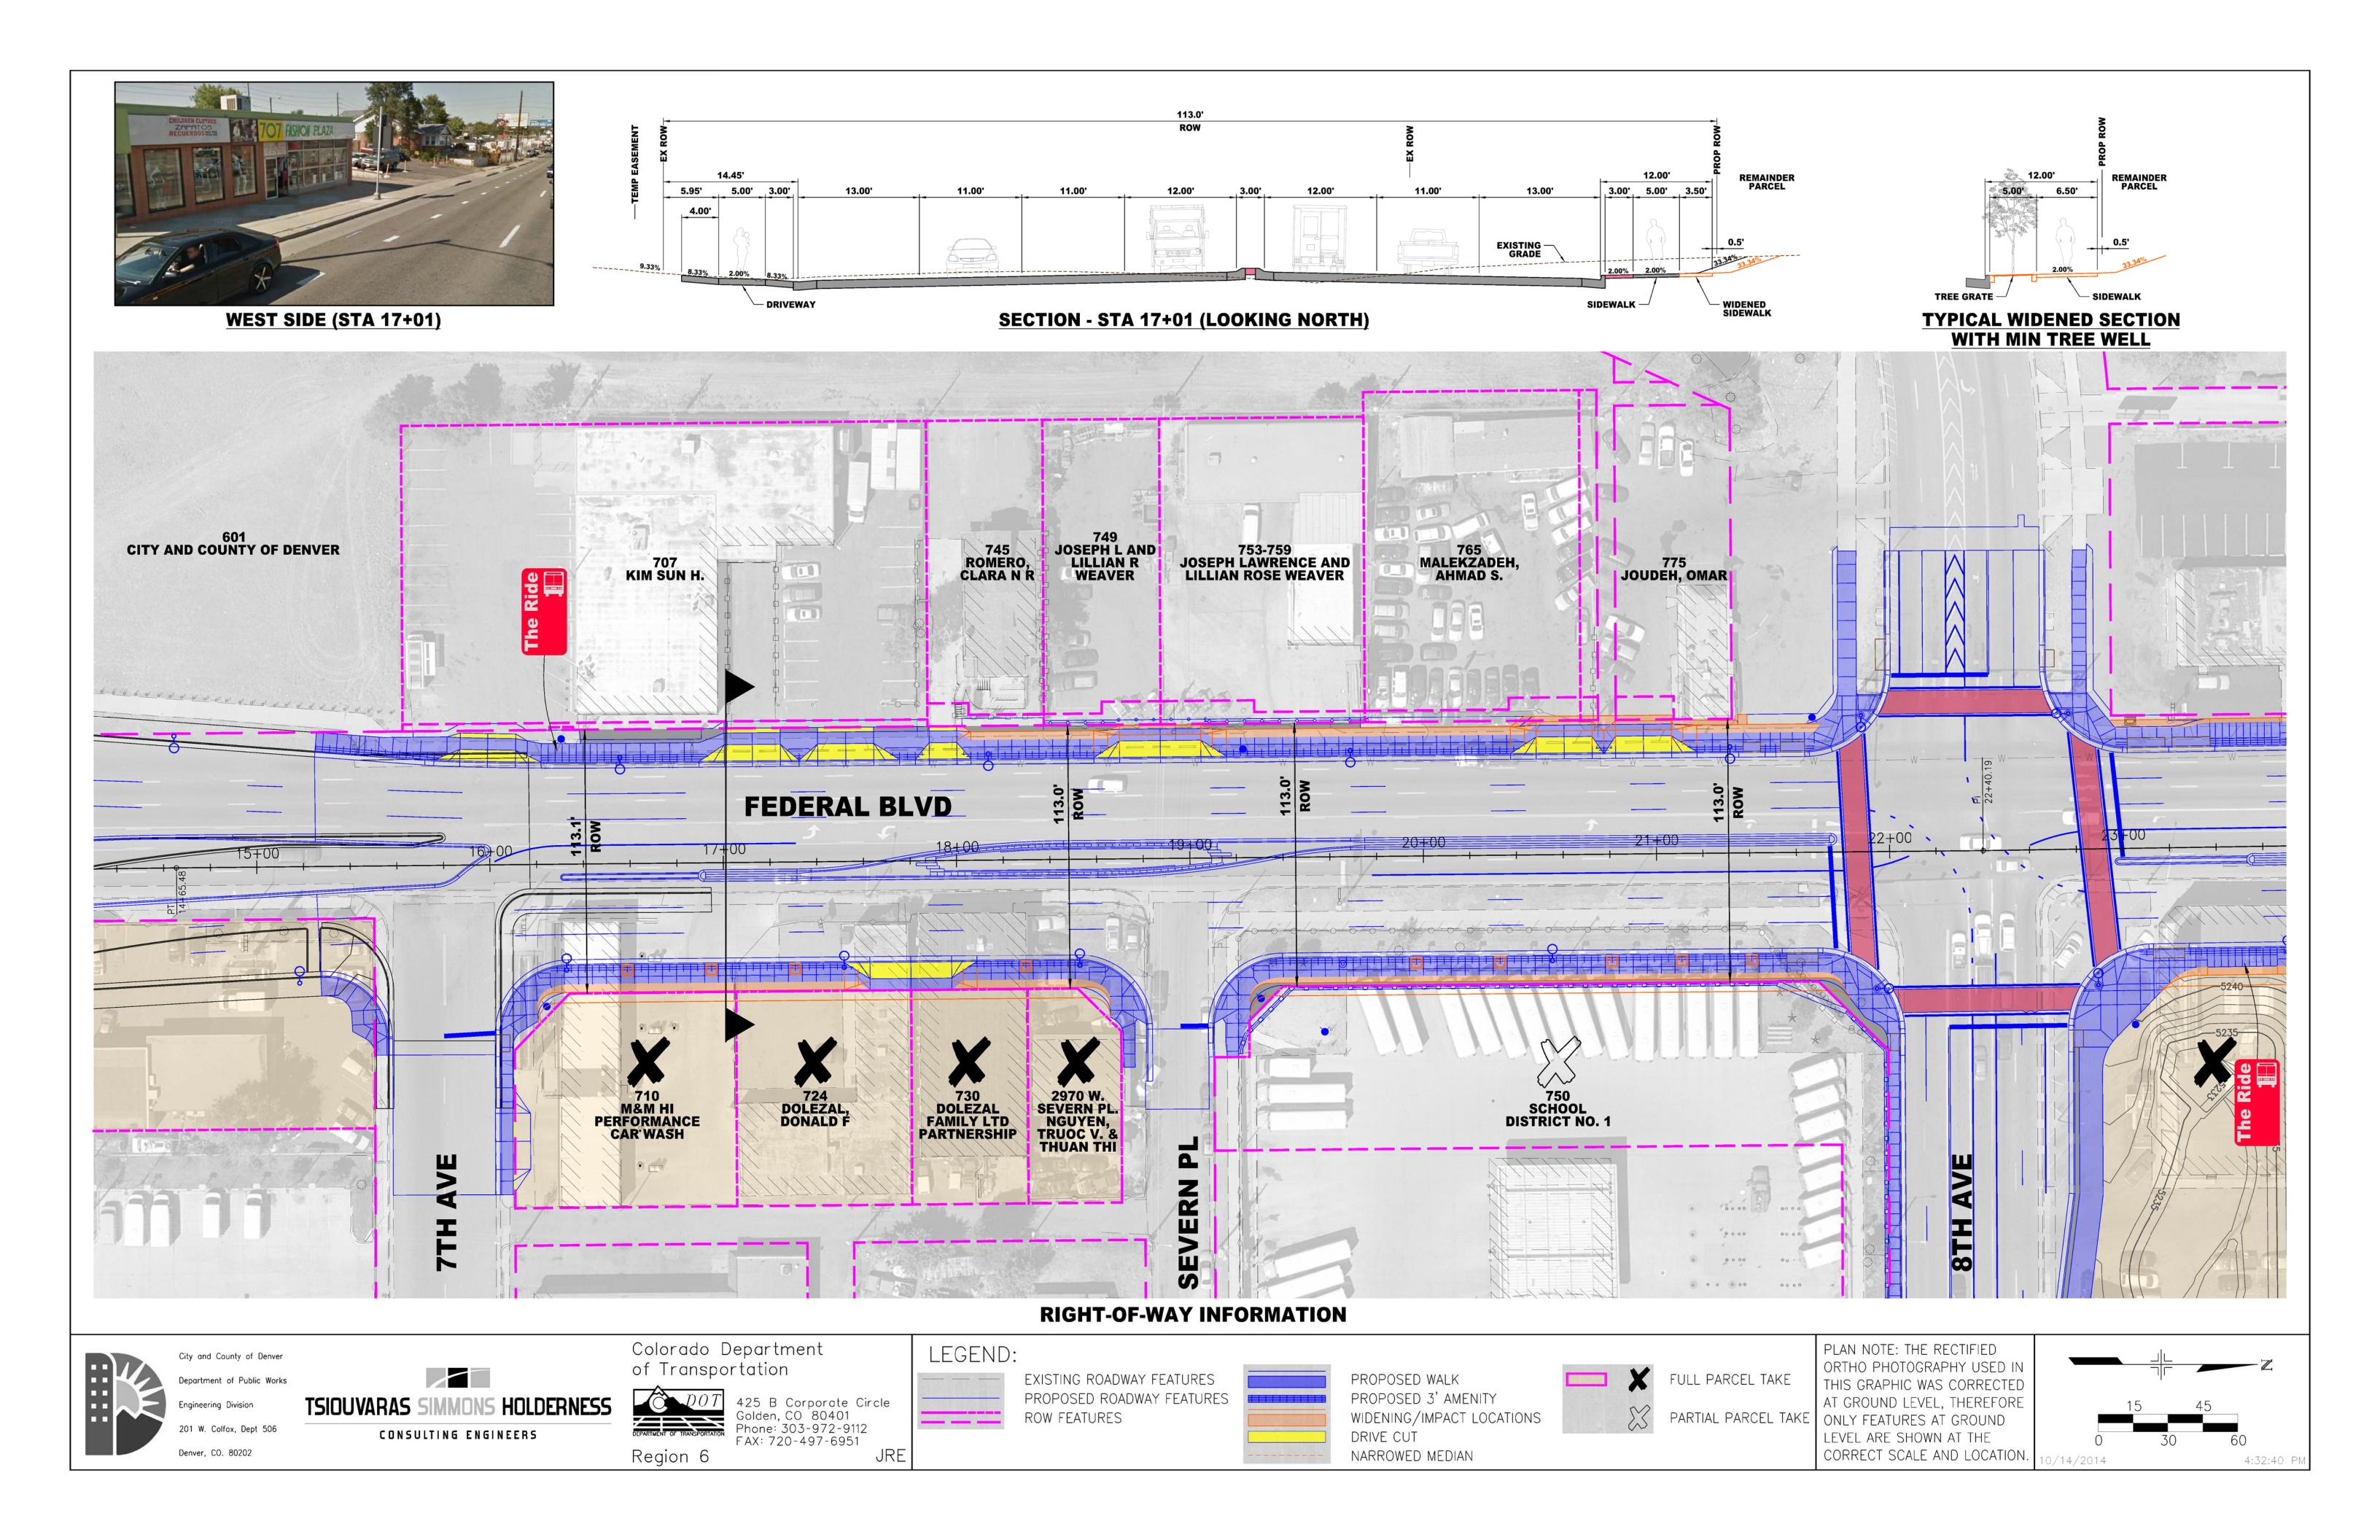

11P 12265 W. Bayaud Avenue, Suite 130 Lakewood, Colorado 80228 P:303.989.1461 F: 303.989.4094 CIVIL ENGINEERING & SURVEYING

Right of Way Plans Tabulation of Properties Project Number: CC 0881-025 Project Location: Federal Boulevard | 7th Avenue to W. Holden Place | Project Code Last Mod. Date | Subset | Sheet Note | 18365 | 11-15-2012 | 1 of 6 | 2.01 Sheet No. 2.01

|            |                                               |                    | Lagation                                             |                   | Area In S | Square Feet | (Acres)           |                    | Book and Page No.       | Title<br>Commitment No. | Para et a                               |  |
|------------|-----------------------------------------------|--------------------|------------------------------------------------------|-------------------|-----------|-------------|-------------------|--------------------|-------------------------|-------------------------|-----------------------------------------|--|
| Parcel No. | Ownership Name and Mailing Address            | Site Address       | Location S 1/2, Section 5, T. 4 S., R. 68 W., 6TH PM | Area Of<br>Parcel |           | Net Area    | Remainder<br>Left | Remainder<br>Right | And/Or Reception<br>No. | & Effective<br>Date     | Remarks                                 |  |
| PE-1       | Sun H. Kim                                    | 707 Federal Blvd.  | Part of the SE 1/4, SW 1/4                           | 12                |           | 12          |                   |                    |                         | 05028A2012              | For the purposes of construction, acces |  |
|            | 707 Federal Blvd.                             | Denver, CO 80204   | Section 5                                            |                   |           |             |                   |                    |                         | 1/9/2012                | and maintenance of a fire hydrant       |  |
|            | Denver, CO 80204                              |                    |                                                      |                   |           |             |                   |                    |                         |                         |                                         |  |
| TE-1       | Same as above                                 | Same as above      | Same as above                                        | 663               |           | 663         |                   |                    |                         | Same as above           | For the purposes of sidewalk and        |  |
|            |                                               |                    |                                                      | (0.015)           |           | (0.015)     |                   |                    |                         |                         | driveway construction                   |  |
| RW-2       | M & M Hi Performance Car Wash.                | 710 Federal Blvd.  | Lots 8 to 11                                         | 3,411             |           | 3,411       |                   | 8,449              |                         | 04990A2011              |                                         |  |
|            | a Colorado general partnership                | Denver, CO 80204   | Block 1                                              | (0.078)           |           | (0.078)     |                   | (0.194)            |                         | 12/18/2011              |                                         |  |
|            | 2135 S. Kalamath St.                          | 201101, 22 00204   | Burns City View Addition                             | (0.070)           |           | (0.070)     |                   | (0.104)            |                         | 12/10/2011              |                                         |  |
|            | Denver, CO 80223                              |                    | Builto Oily View / Builton                           |                   |           |             |                   |                    |                         |                         |                                         |  |
| 2-RM       | Same as above                                 | Same as above      | Same as above                                        | 8,449             |           | 8,449       |                   | 0                  |                         | Sama as abaya           |                                         |  |
| Z-KIVI     | Same as above                                 | Same as above      | Same as above                                        | (0.194)           |           | (0.194)     |                   | U                  |                         | Same as above           |                                         |  |
|            |                                               |                    |                                                      |                   |           |             |                   |                    |                         |                         |                                         |  |
| RW-3       | Donald F. Dolezal                             | 724 Federal Blvd.  | Lots 5 to 7                                          | 2,474             |           | 2,474       |                   | 6,899              |                         | 04991A2011              |                                         |  |
|            | 5286 W. Portland Dr.                          | Denver, CO 80204   | Block 1                                              | (0.057)           |           | (0.057)     |                   | (0.158)            |                         | 12/18/2011              |                                         |  |
|            | Littleton, CO 80128                           |                    | Burns City View Addition                             |                   |           |             |                   |                    |                         |                         |                                         |  |
| 3-RM       | Same as above                                 | Same as above      | Same as above                                        | 6,899             |           | 6,899       |                   |                    |                         | Same as above           |                                         |  |
|            |                                               |                    |                                                      | (0.158)           |           | (0.158)     |                   |                    |                         |                         |                                         |  |
| RW-4       | Dolezal Family Limited Partnership, R.L.L.P.  | 730 Federal Blvd.  | Lots 3 and 4                                         | 1,649             |           | 1,649       |                   | 4,599              |                         | 04992A2011              |                                         |  |
|            | 5286 W. Portland Dr.                          | Denver, CO 80204   | Block 1                                              | (0.038)           |           | (0.038)     |                   | (0.106)            |                         | 12/18/2011              |                                         |  |
|            | Littleton, CO 80128                           |                    | Burns City View Addition                             |                   |           |             |                   |                    |                         |                         |                                         |  |
| 4-RM       | Same as above                                 | Same as above      | Same as above                                        | 4,599             |           | 4,599       |                   | 0                  |                         | Same as above           |                                         |  |
|            |                                               |                    |                                                      | (0.106)           |           | (0.106)     |                   | -                  |                         |                         |                                         |  |
| TE-5       | Clara N. R. Romero                            | 745 Federal Blvd.  | Part of the SE 1/4, SW 1/4                           | 339               |           | 339         |                   |                    |                         | 05027A2012              | For the purposes of construction of a   |  |
| 16-5       | 11110 W. Glennon Dr.                          | Denver, CO 80204   | Section 5                                            | (0.008)           |           | (0.008)     |                   |                    |                         | 1/9/2012                |                                         |  |
|            | Lakewood, CO 80226                            | Denver, CO 60204   | Section 5                                            | (0.008)           |           | (0.008)     |                   |                    |                         | 1/9/2012                | sidewalk and driveway                   |  |
|            |                                               |                    |                                                      |                   |           |             |                   |                    |                         |                         |                                         |  |
| RW-6       | Truoc V. and Thuan Thi Nguyen, joint tennants | 2970 W. Severn Pl. | Lots 1 and 2                                         | 2,745             |           | 2,745       |                   | 3,512              |                         | 04993A2011              |                                         |  |
|            | 3940 Depew St.                                | Denver, CO 80204   | Block 1                                              | (0.063)           |           | (0.063)     |                   | (0.081)            |                         | 12/18/2011              |                                         |  |
|            | Wheat Ridge, CO 80212                         |                    | Burns City View Addition                             |                   |           |             |                   |                    |                         |                         |                                         |  |
| 6-RM       | Same as above                                 | Same as above      | Same as above                                        | 3,512             |           | 3,512       |                   | 0                  |                         | Same as above           |                                         |  |
|            |                                               |                    |                                                      | (0.081)           |           | (0.081)     |                   |                    |                         |                         |                                         |  |
| TE-7       | Joseph L. Weaver and Lillian R. Weaver        | 749 Federal Blvd.  | Part of the SE 1/4, SW 1/4                           | 376               |           | 376         |                   |                    |                         | 05026A2012              | For the purposes of construction of     |  |
|            | 1050 S. Dudley St.                            | Denver, CO 80204   | Section 5                                            | (0.009)           |           | (0.009)     |                   |                    |                         | 1/9/2012                | sidewalk and driveways                  |  |
|            | Lakewood, CO 80226                            |                    |                                                      |                   |           |             |                   |                    |                         |                         |                                         |  |