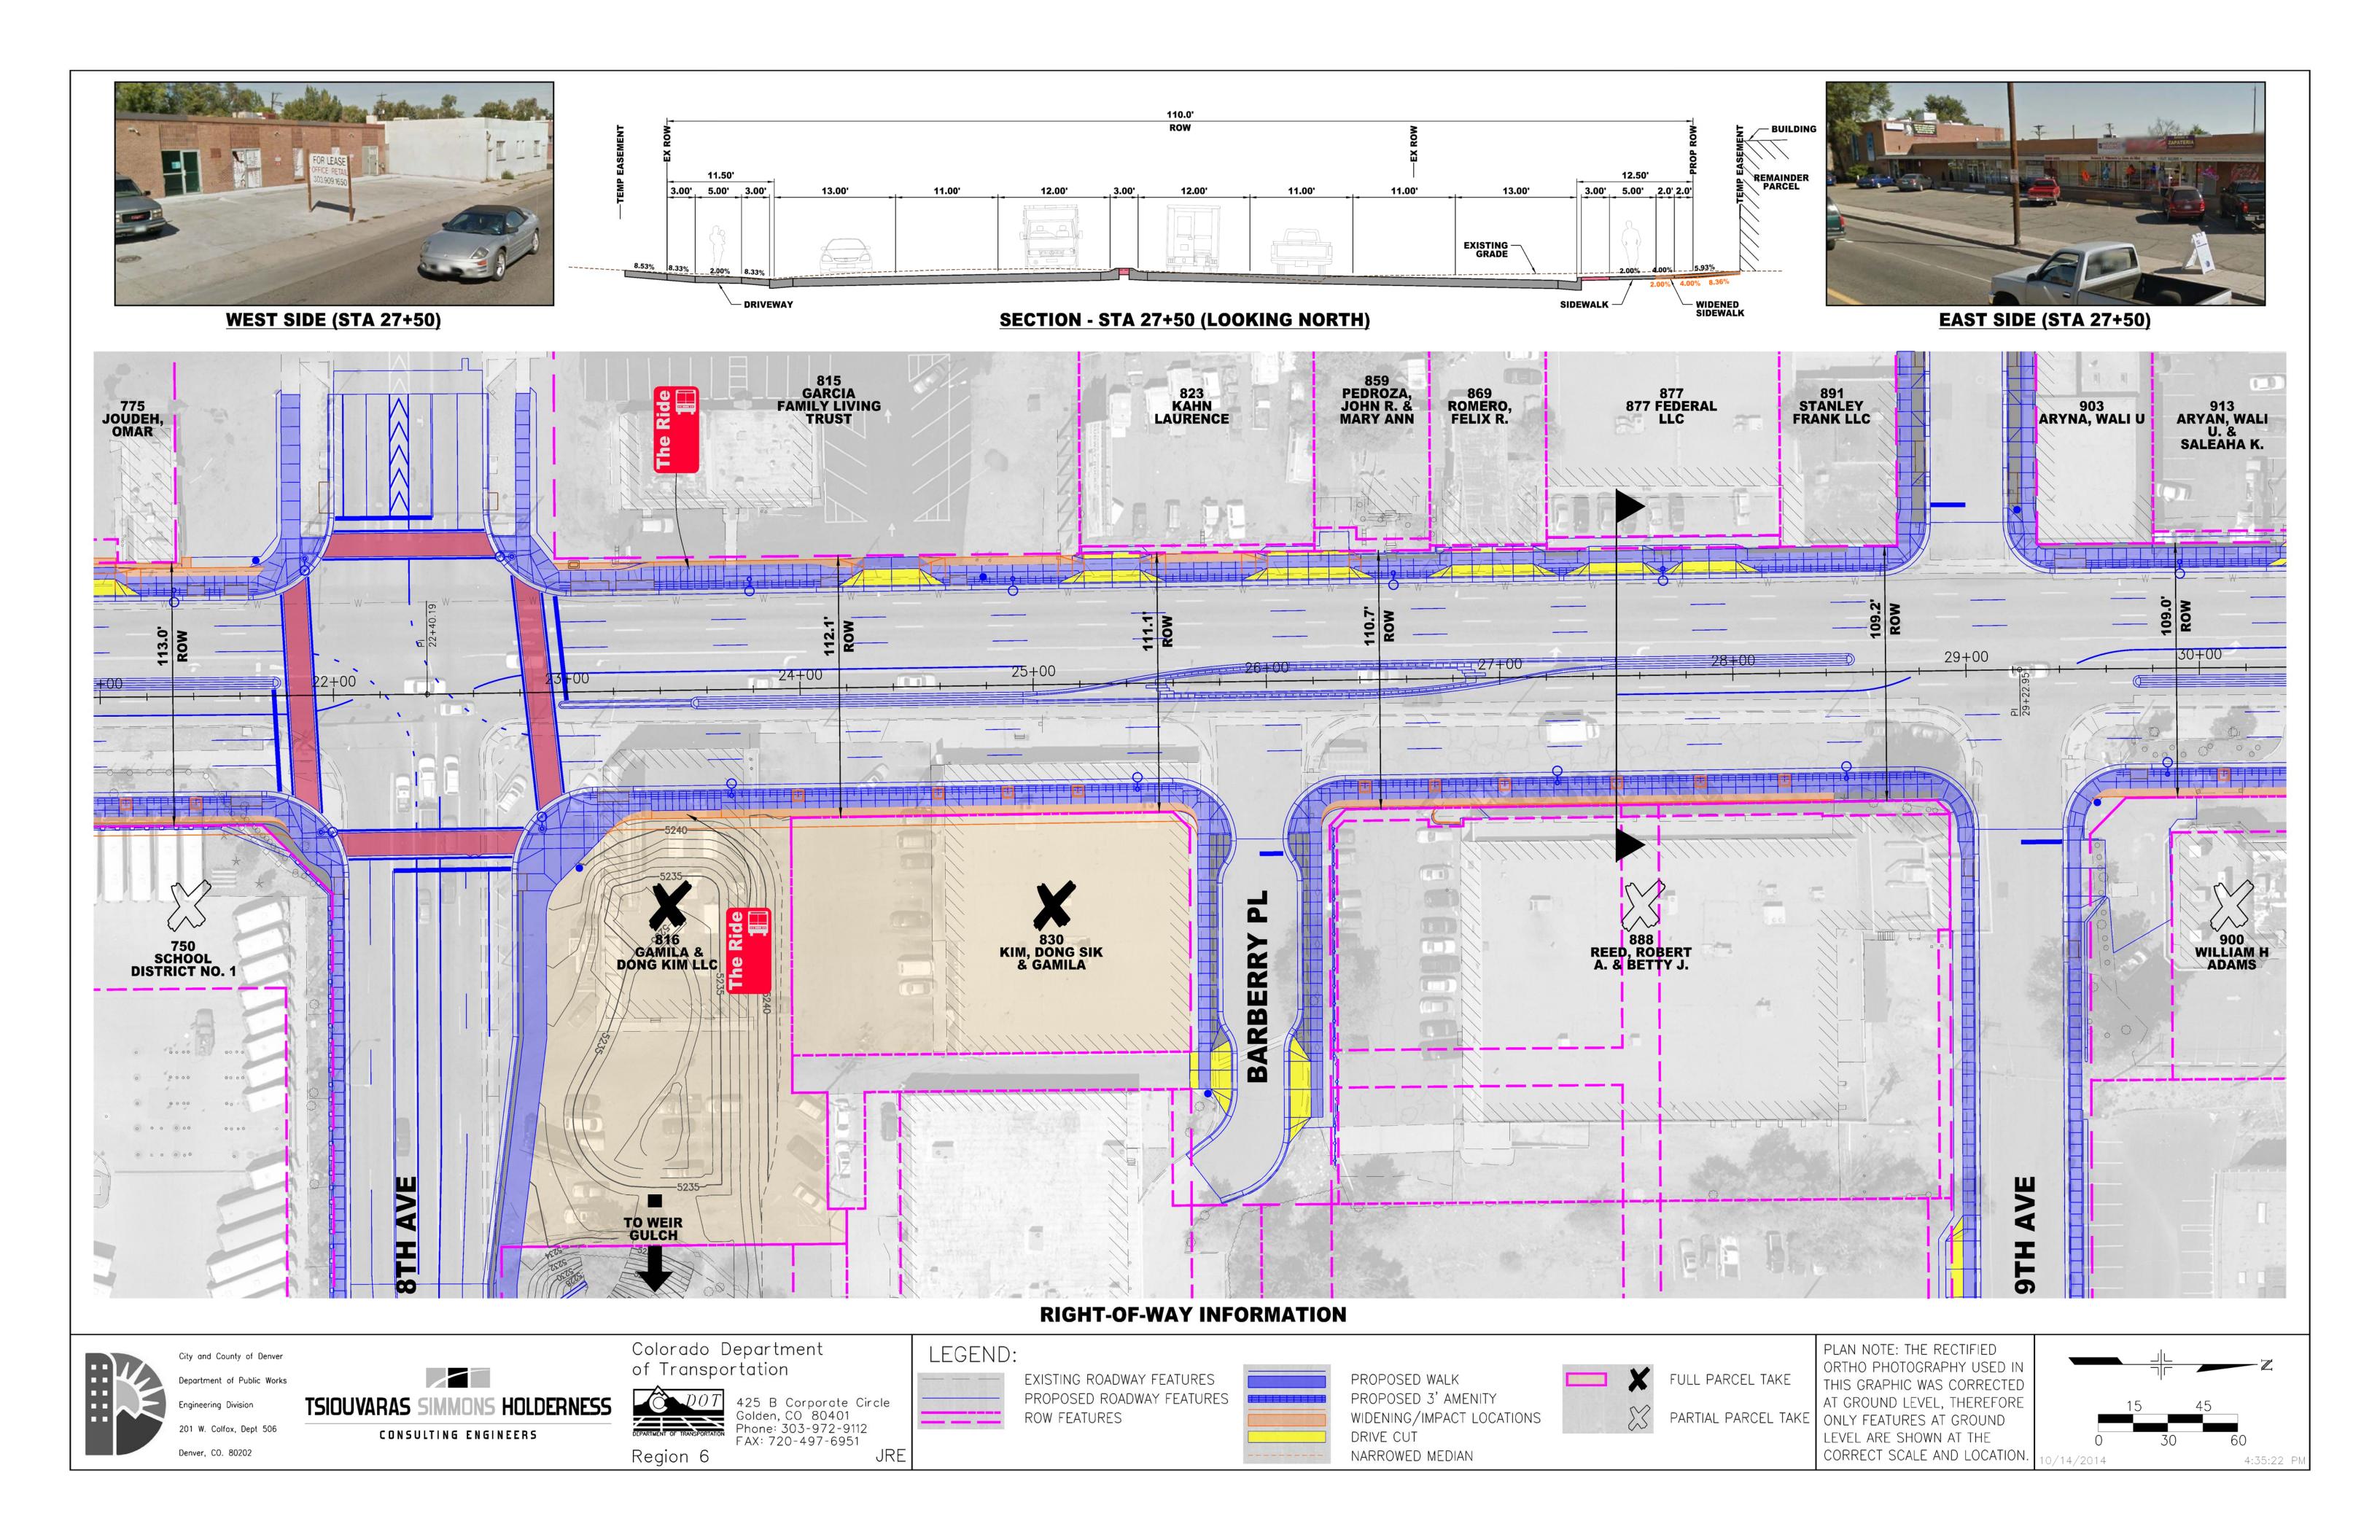

### Recommended Improvements

- New Sidewalks
- New Roadway Pavement
- Medians with Landscaping
- New Street Lighting

- 3<sup>rd</sup> Travel Lane Northbound
- New Storm Sewer
- Upgraded Water Services
- New Traffic Signals