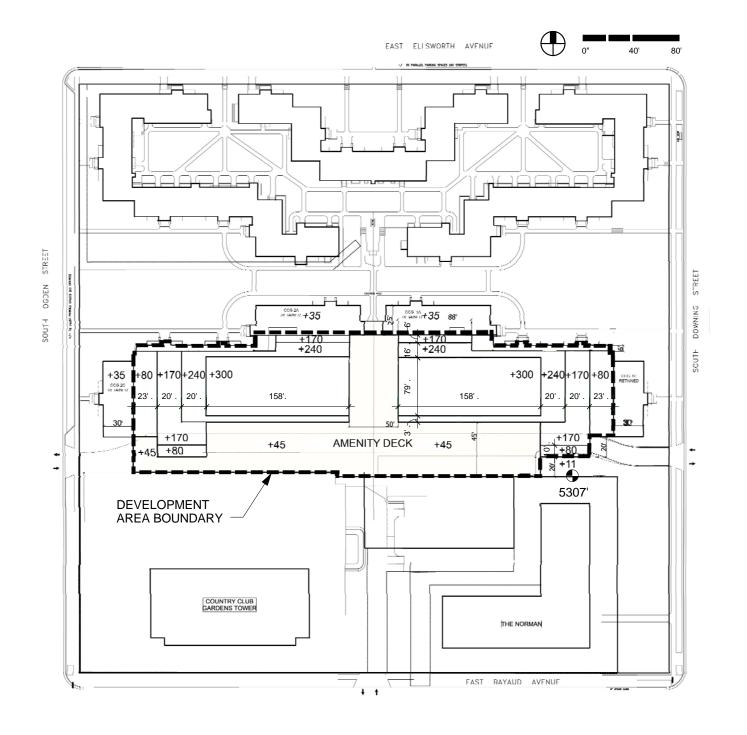

Development Agreement pursuant to this Third Amendment have the meanings set forth for such terms in this Third Amendment.

2. <u>Modification of Development Area</u>. All of the exhibits to the First Amendment are hereby deleted and nullified, and shall be of no force and effect from the date of this Third Amendment. This Third Amendment amends the Development Agreement by changing the Development Area to include the area shown and legally described on **Exhibit C-3** attached to this Third Amendment. Anywhere in the Development Agreement that the Development Area is depicted or described, the Development Agreement shall refer instead to the Development Area as depicted on Exhibit C-3 attached to this Third Amendment. The Replacement Improvements shall be constructed entirely within the building envelope of the project as depicted on Exhibit C-3 attached to this Third Amendment ("Building Envelope").

The following is hereby agreed to with respect to the Development Area and Building Envelope shown on Exhibit C-3:

- (a) All dimensions describe the maximum Building Envelope as measured to the primary outside wall surface, with the exception of a six-foot balcony depth outside of the building envelope. Owner may construct improvements anywhere within the maximum Building Envelope.
- (b) All vertical dimensions describe the maximum Building Envelope to the top of the roof slab.
- (c) The base historical grade elevation for all vertical height measurements in Exhibit C-3 shall be 5,307 feet above mean sea level (the "Base Elevation").
- (d) Section C.2.a of Exhibit C as attached to the Original Development Agreement, is hereby deleted in its entirety and replaced with the following language:
  - "New buildings shall be constructed only within the Development Area as shown on Exhibit C-3. New buildings shall not exceed 300 feet in height to top of roof slab as measured from Base Elevation. As stated in Former Chapter 59-2(52), unoccupied building features such as church spires, towers, flagpoles, antennas, chimneys, flues and vents, cooling towers, enclosures for tanks and elevator penthouses serving the roof including any vertical or sloped screen walls may extend a maximum of twenty-eight (28) feet above the permitted 300 feet of the building. Elevator penthouses not serving the roof and other enclosed or unenclosed mechanical equipment including vertical or sloped screen walls for such equipment shall not exceed a height of twelve (12) feet above the permitted height of the building."
- (e) The City and the Owner acknowledge discussion that Owner may apply for a single-level connecting structure (up to a maximum 15-foot floor-to-ceiling height) that may extend above the 45-foot height level of the roof slab of the parking structure in the area between the two residential towers. Such connecting structure shall be subject to Landmark Preservation Commission design review and approval. Denial of the connecting structure by the

Landmark Preservation Commission shall not constitute a default under Section 4.1(b) of the Development Agreement.

- (f) All measurements within the Building Envelope are maximums. New structures may be constructed anywhere within the Building Envelope and are not required to be built to the maximum Building Envelope.
- 3. <u>Ratification; Counterparts</u>. Except as amended in this Third Amendment, the Development Agreement is affirmed and ratified in each and every particular. In the event of any inconsistency or conflict between this Third Amendment and the Development Agreement, the provisions of this Third Amendment shall control. This Third Amendment may be executed in counterparts, all such counterparts will constitute the same agreement and the signature of any party to any counterpart will be deemed a signature to, and may be appended to, any other counterpart.
- 4. <u>Electronic Signatures and Electronic Records</u>: Owner agrees that the Development Agreement and any other documents requiring a signature hereunder may be signed electronically by the City in the manner specified by the City. The parties agree not to deny the legal effect or enforceability of the Development Agreement solely because it is in electronic form or because an electronic record was used in its formation. The parties agree not to object to the admissibility of the Development Agreement in the form of an electronic record, or a paper copy of an electronic document, or a paper copy of a document bearing an electronic signature, on the ground that it is an electronic record or electronic signature or that it is not in its original form or is not an original.

### EXHIBIT C-3 DEVELOPMENT AREA

# DEVELOPMENT AREA AND BUILDING ENVELOPE COUNTRY CLUB GARDENS

ISSUED: 07.22.14

### DEVELOPMENT AREA LEGAL DESCRIPTION

A PARCEL OF LAND BEING A PART OF BLOCKS 5 AND 6, SHACKELTON PLACE AS RECORDED IN BOOK 2 AT PAGE 65 IN THE RECORDS OF THE CITY AND COUNTY OF DENVER CLERK AND RECORDER'S OFFICE AND SITUATED WITHIN THE SOUTHWEST QUARTER OF SECTION 11, TOWNSHIP 4 SOUTH, RANGE 68 WEST OF THE SIXTH PRINCIPAL MERIDIAN, IN THE CITY AND COUNTY OF DENVER, STATE OF COLORADO, MORE PARTICULARLY DESCRIBED AS FOLLOWS: