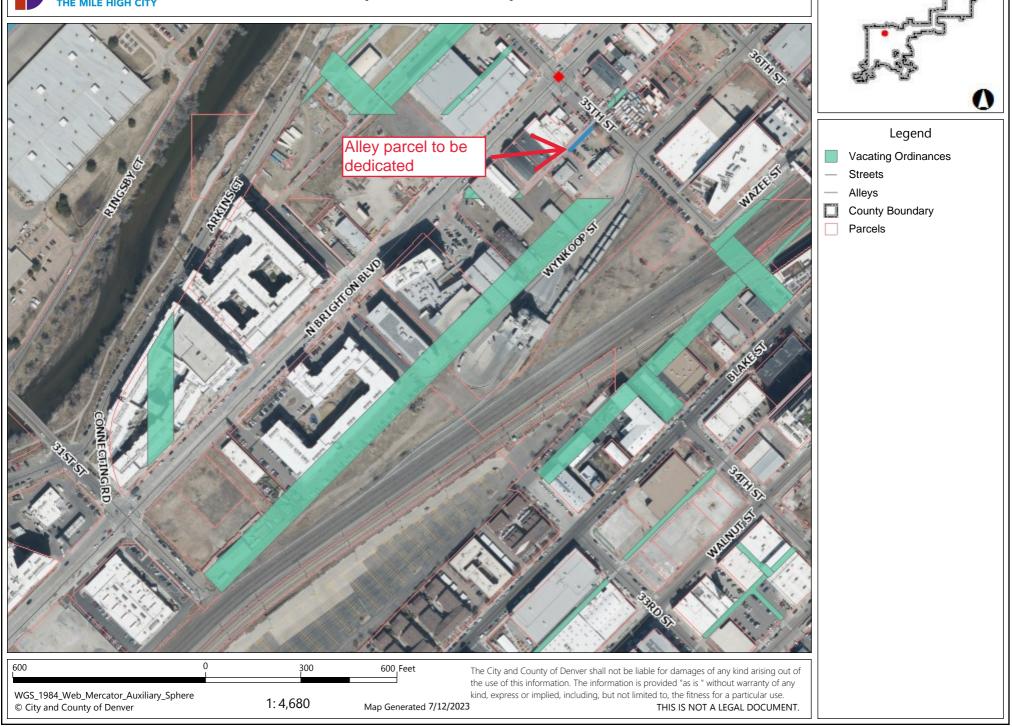

**TITLE:** This request is to dedicate a City-owned parcel of land as Public Right-of-Way as Public Alley,

bounded by Wynkoop Street, 35th Street, North Brighton Boulevard, and 31st Street.

**SUMMARY:** Request for a Resolution for laying out, opening and establishing certain real property as part of

the system of thoroughfares of the municipality; i.e. as Public Alley. This parcel(s) of land is being dedicated by the City and County of Denver for Public Right-of-Way, as part of the

development project, "3495 Wynkoop Street."

#### INSERT PARCEL DESCRIPTION ROW # (2022-DEDICATION-0000182-001) HERE.

A map of the area to be dedicated is attached.

**Additional information:** This land was deeded to the City and County of Denver for the purpose of dedicating it as Public Alley, as part of a development project called, "3495 Wynkoop Street."