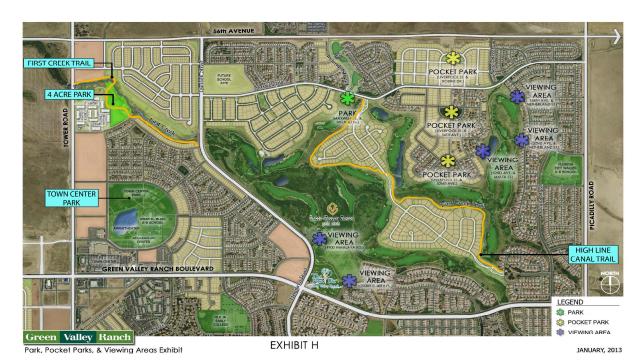

Provides for the transfer to the City of property related to Town Center Park and the GVR Recreation Center and the formal acceptance of the park

Provides for land transfer allowing the development of a new neighborhood park, First Creek Park and an associated recreational trail along First Creek.

Transfers and exchanges properties that will provide for realignment of sections of the High Line Trail Corridor and construction of the First Creek Trail Corridor between Tower & Dartmouth

In addition ......