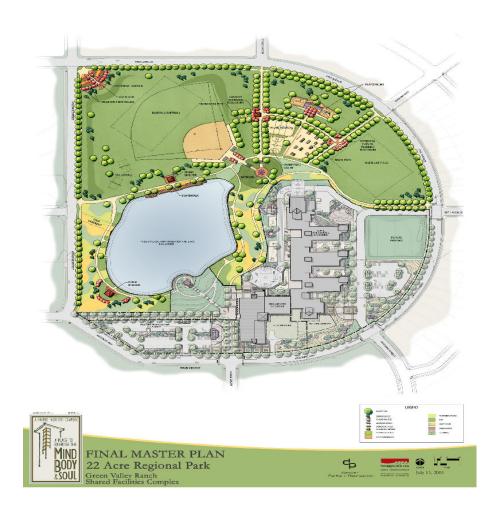

Provides for the transfer to the City of property related to Town Center Park and the GVR Recreation Center and the formal acceptance of the park

Provides for land transfer allowing the development of a new neighborhood park, First Creek Park and an associated recreational trail along First Creek.