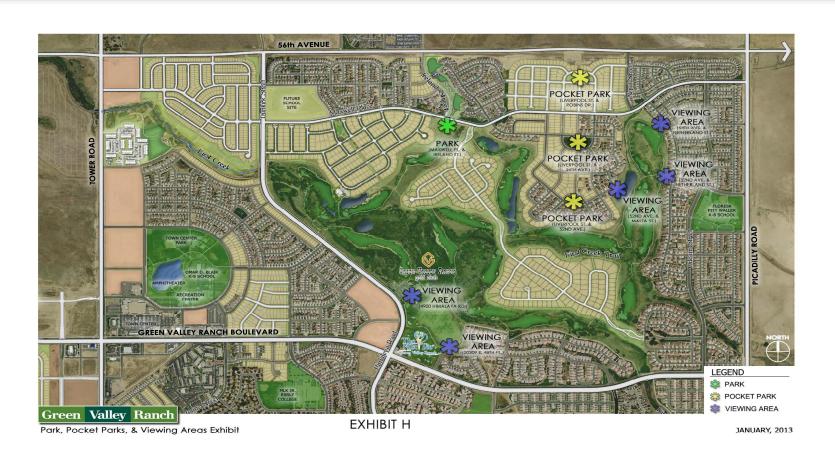

Provides for the transfer to the City of property related to Town Center Park and the GVR Recreation Center and the formal acceptance of the park

Provides for land transfer allowing the development of a new neighborhood park, First Creek Park and an associated recreational trail along First Creek.

Transfers and exchanges properties that will provide for realignment of sections of the High Line Trail Corridor and construction of the First Creek Trail Corridor between Tower & Dartmouth

In addition ......