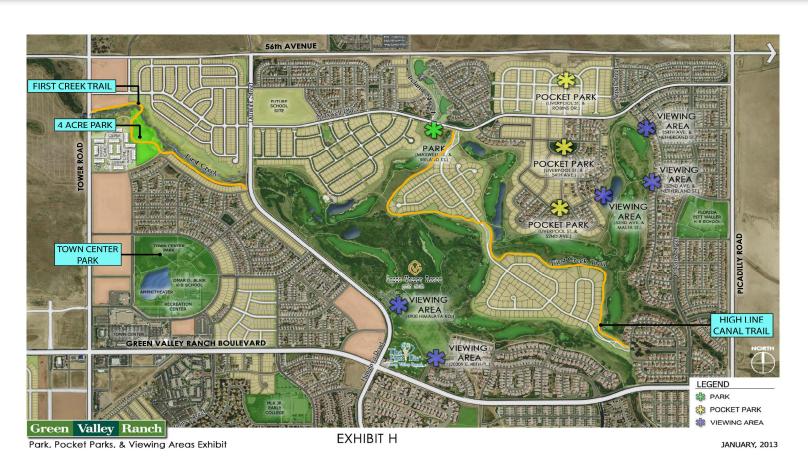

Provides for the transfer to the City of property related to Town Center Park and the GVR Recreation Center and the formal acceptance of the park

Provides for land transfer allowing the development of a new neighborhood park, First Creek Park and an associated recreational trail along First Creek.

Transfers and exchanges properties that will provide for realignment of sections of the High Line Trail Corridor and construction of the First Creek Trail Corridor between Tower & Dartmouth

In addition ......