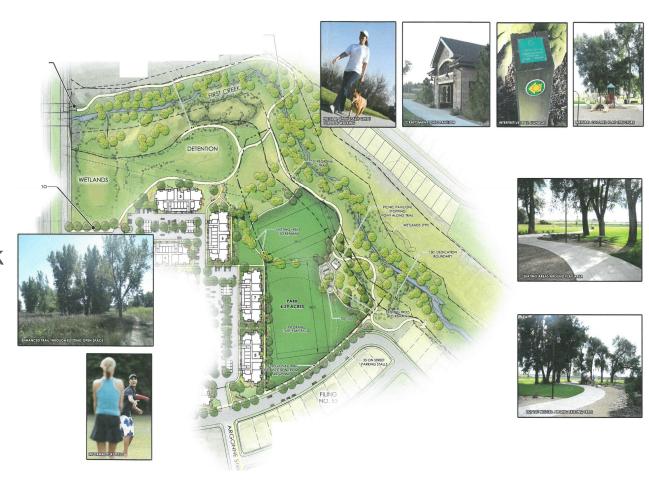

Provides for the transfer to the City of property related to Town Center Park and the GVR Recreation Center and the formal acceptance of the park

Provides for land transfer allowing the development of a new neighborhood park, First Creek Park and an associated recreational trail along First Creek.

Transfers and exchanges properties that will provide for realignment of sections of the High Line Trail Corridor and construction of the First Creek Trail Corridor between Tower & Dartmouth

In addition ......