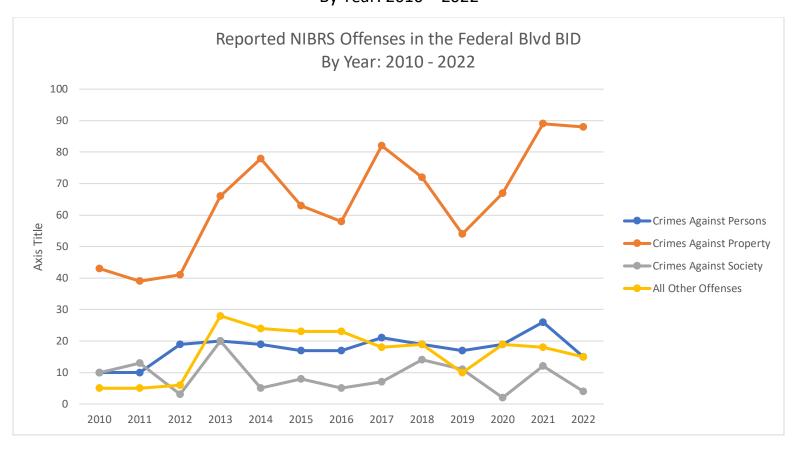

#### **BID Performance Metrics**

See attachment for crime statistics. There was an overall decrease in crime in the district from 2022 to 2023. All crime categories showed a decrease except for larceny. This is consistent with citywide crime trends.