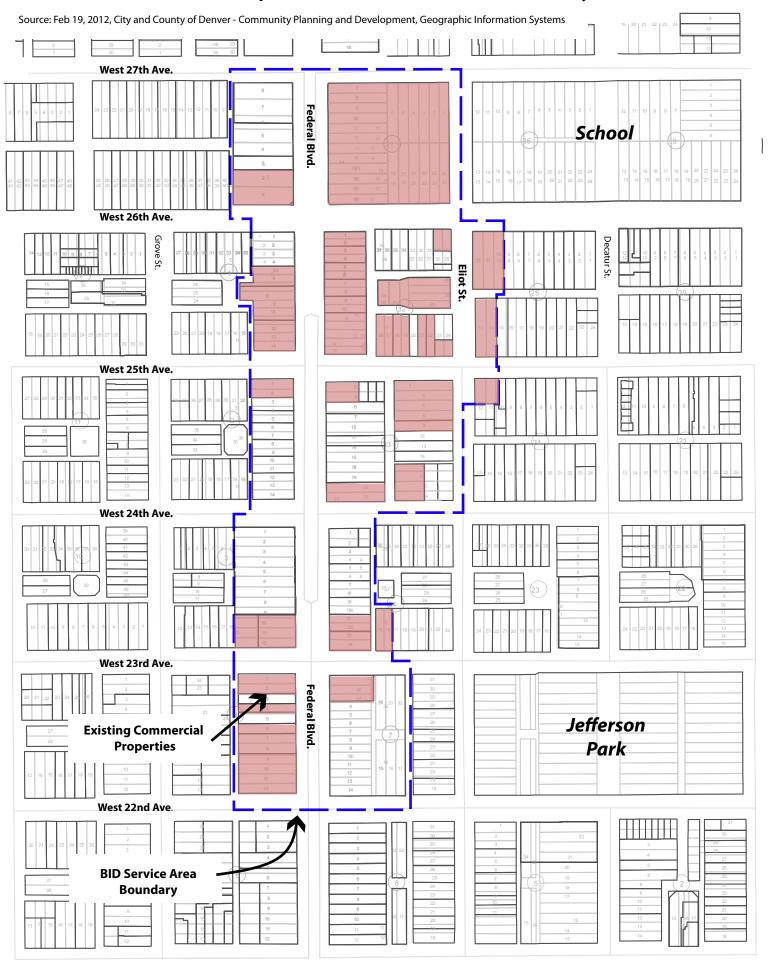

This 2024 Proposed Operating Plan and Budget is being filed in accordance with Section 31-25-1211, C.R.S.

**Boundaries:** The BID boundaries are as set forth in the map Exhibit A to the Organizing Ordinance.

#### 2024 Operating Plan

Federal Boulevard Business Improvement District

The Federal Boulevard Business Improvement District (the "BID") is a business improvement district organized pursuant to Ordinance No. 402, Series 2012, on September 4, 2012, and the Business Improvement District Act, Section 31- 25-1201, *et seq.*, Colorado Revised Statutes. The main purpose of the BID is to improve the economic vitality and overall commercial appeal of Federal Boulevard and area bounded by West 22<sup>nd</sup> to West 27<sup>th</sup> Avenues, and east along Eliot Street between West 24<sup>th</sup> and West 26<sup>th</sup> Avenues.