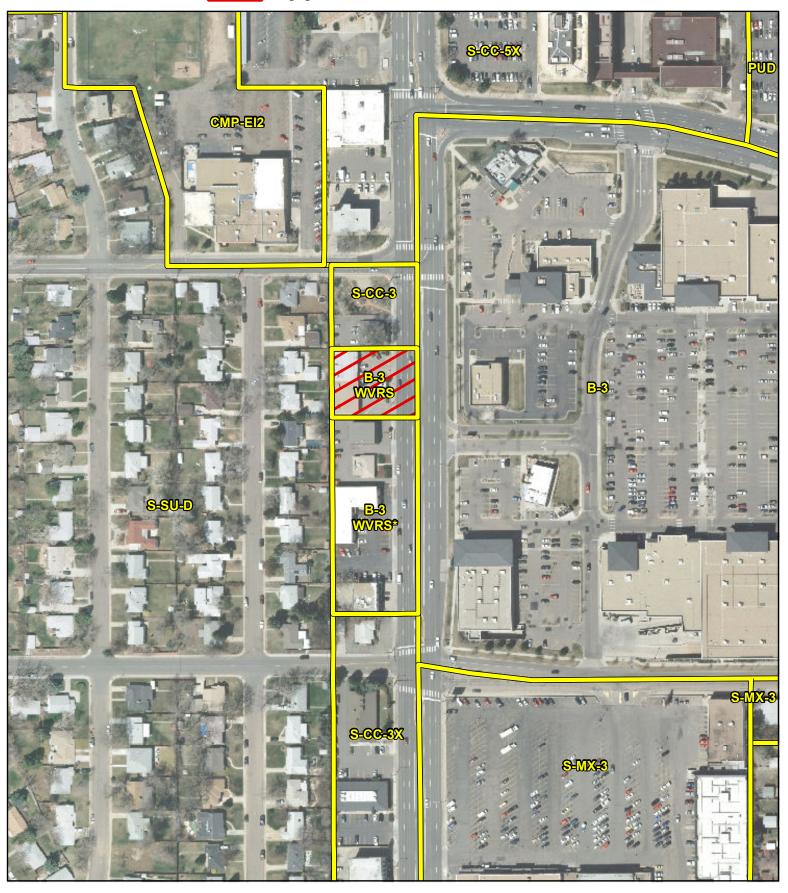

# IV. Existing Context

This site is 120-feet south of property located at the southwest corner of Colorado and Yale. Typical of a suburban commercial corridor, there are diverse conditions with regard to lot size and setbacks. There is no alley at the rear of this block, resulting in direct abutment to the fence line of single family residential properties to the west.

While the west side of the Colorado Boulevard corridor is composed of 100-foot wide commercial lots abutting single family to the west, the east side of Colorado Boulevard includes large-scale retail development at University Hills shopping center. The subject property as well as a couple to the south abut the west property line fence with a five-foot setback and incorporate parking in the front portion of the lot. Property directly north and two properties directly south of the subject property are closer to Colorado Boulevard with a 30-foot buffer in the rear of the lots used for parking.

|       | Existing Zoning                                                                                 | Existing Land Use             | Blueprint Denver          |
|-------|-------------------------------------------------------------------------------------------------|-------------------------------|---------------------------|
| Site  | B-3 with w/waivers<br>(waives out many<br>retail/commercial<br>uses including<br>eating places) | retail sales/service          | Single Family Residential |
| North | S-CC-3                                                                                          | office-residential conversion | Single Family Residential |
| South | B-3 w/wvrs;<br>waives out<br>significant amount<br>of retail and<br>commercial uses             | retail building               | Single Family Residential |
| West  | S-SU-D                                                                                          | single-family residential     | Single Family Residential |
| East  | B-3                                                                                             | Large-scale retail            | Town Center               |

# Pending Zone Map Amendment - Aerial & Zoning Overlay Application #2011I-00014

Aerial Photo: April 2008 Community Planning and Development