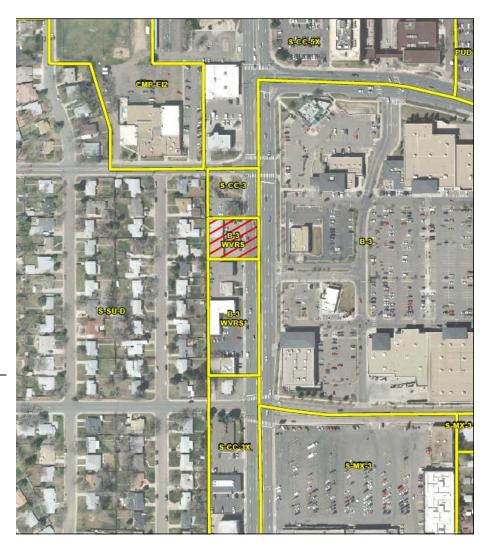

#### Scope of Rezoning I.

#2011I-00014 Application:

Address: 2715 S. Colorado Blvd.

Neighborhood/Council District: Council District #4 - Lehmann

RNOs: University Park Community Council; South Jackson Street

# IV. Existing Context

This site is 120-feet south of property located at the southwest corner of Colorado and Yale. Typical of a suburban commercial corridor, there are diverse conditions with regard to lot size and setbacks. There is no alley at the rear of this block, resulting in direct abutment to the fence line of single family residential properties to the west.

While the west side of the Colorado Boulevard corridor is composed of 100-foot wide commercial lots abutting single family to the west, the east side of Colorado Boulevard includes large-scale retail development at University Hills shopping center. The subject property as well as a couple to the south abut the west property line fence with a five-foot setback and incorporate parking in the front portion of the lot. Property directly north and two properties directly south of the subject property are closer to Colorado Boulevard with a 30-foot buffer in the rear of the lots used for parking.

|       | Existing Zoning                                                                                 | Existing Land Use             | Blueprint Denver          |
|-------|-------------------------------------------------------------------------------------------------|-------------------------------|---------------------------|
| Site  | B-3 with w/waivers<br>(waives out many<br>retail/commercial<br>uses including<br>eating places) | retail sales/service          | Single Family Residential |
| North | S-CC-3                                                                                          | office-residential conversion | Single Family Residential |
| South | B-3 w/wvrs;<br>waives out<br>significant amount<br>of retail and<br>commercial uses             | retail building               | Single Family Residential |
| West  | S-SU-D                                                                                          | single-family residential     | Single Family Residential |
| East  | B-3                                                                                             | Large-scale retail            | Town Center               |

# Pending Zone Map Amendment - Aerial & Zoning Overlay Application #2011I-00014

Aerial Photo: April 2008 Community Planning and Development