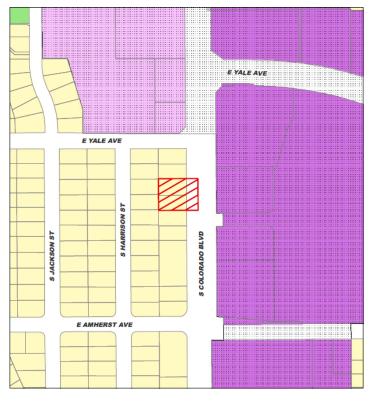

## B. Consistency with Blueprint Denver

According to Blueprint Denver, this site has a future concept land use of Single Family Residential in an Area of Stability.

Single Family Residential neighborhoods are lower-density with an employment base significantly smaller than the residential development. Colorado Boulevard has specifically developed with office and commercial uses over the years, further reinforcing its place in this stable neighborhood as a land use transition between a busy arterial mixed-use boulevard and the residential to the west. Areas of Stability are considered in two ways; committed areas are stable neighborhoods that may benefit from minor infill development. Reinvestment Areas are neighborhoods with a desirable character but with opportunity for modest reinvestment. Colorado Boulevard is experiencing this type of reinvestment north, and east of this site along the corridor.

Colorado Boulevard is designated as a Mixed Use Arterial, confirming a land use approach focused on a mix of uses with building forms sensitive to adjacent residential neighborhoods.