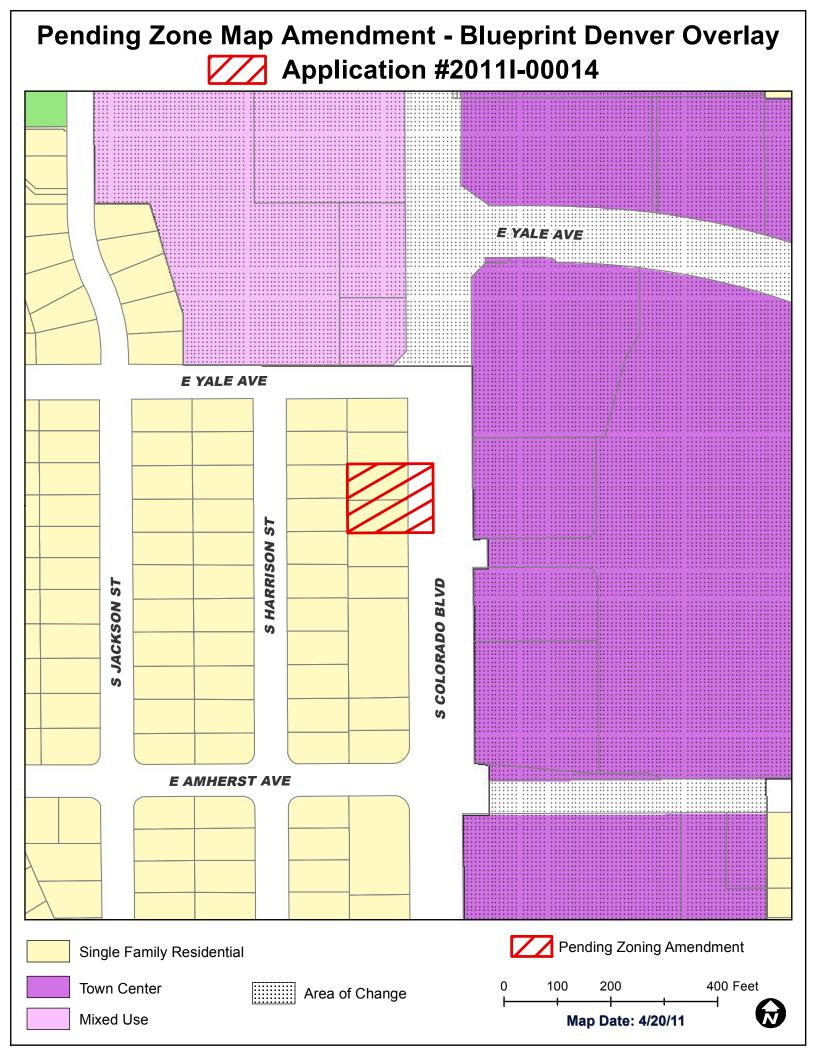

#### Scope of Rezoning I.

#2011I-00014 Application:

Address: 2715 S. Colorado Blvd.

Neighborhood/Council District: Council District #4 - Lehmann

RNOs: University Park Community Council; South Jackson Street

Neighborhood Association; University Hills Neighborhood

Association; Inter-Neighborhood Cooperation

Approximately 14,497 SF/.33 acres Area of Property:

Current Zonina: B-3 with waivers

Proposed Zoning: S-CC-3x

# IV. Existing Context

This site is 120-feet south of property located at the southwest corner of Colorado and Yale. Typical of a suburban commercial corridor, there are diverse conditions with regard to lot size and setbacks. There is no alley at the rear of this block, resulting in direct abutment to the fence line of single family residential properties to the west.

While the west side of the Colorado Boulevard corridor is composed of 100-foot wide commercial lots abutting single family to the west, the east side of Colorado Boulevard includes large-scale retail development at University Hills shopping center. The subject property as well as a couple to the south abut the west property line fence with a five-foot setback and incorporate parking in the front portion of the lot. Property directly north and two properties directly south of the subject property are closer to Colorado Boulevard with a 30-foot buffer in the rear of the lots used for parking.

|       | Existing Zoning                                                                                 | Existing Land Use             | Blueprint Denver          |
|-------|-------------------------------------------------------------------------------------------------|-------------------------------|---------------------------|
| Site  | B-3 with w/waivers<br>(waives out many<br>retail/commercial<br>uses including<br>eating places) | retail sales/service          | Single Family Residential |
| North | S-CC-3                                                                                          | office-residential conversion | Single Family Residential |
| South | B-3 w/wvrs;<br>waives out<br>significant amount<br>of retail and<br>commercial uses             | retail building               | Single Family Residential |
| West  | S-SU-D                                                                                          | single-family residential     | Single Family Residential |
| East  | B-3                                                                                             | Large-scale retail            | Town Center               |

## B. Consistency with Blueprint Denver

According to Blueprint Denver, this site has a future concept land use of Single Family Residential in an Area of Stability.

Single Family Residential neighborhoods are lower-density with an employment base significantly smaller than the residential development. Colorado Boulevard has specifically developed with office and commercial uses over the years, further reinforcing its place in this stable neighborhood as a land use transition between a busy arterial mixed-use boulevard and the residential to the west. Areas of Stability are considered in two ways; committed areas are stable neighborhoods that may benefit from minor infill development. Reinvestment Areas are neighborhoods with a desirable character but with opportunity for modest reinvestment. Colorado Boulevard is experiencing this type of reinvestment north, and east of this site along the corridor.

Colorado Boulevard is designated as a Mixed Use Arterial, confirming a land use approach focused on a mix of uses with building forms sensitive to adjacent residential neighborhoods.