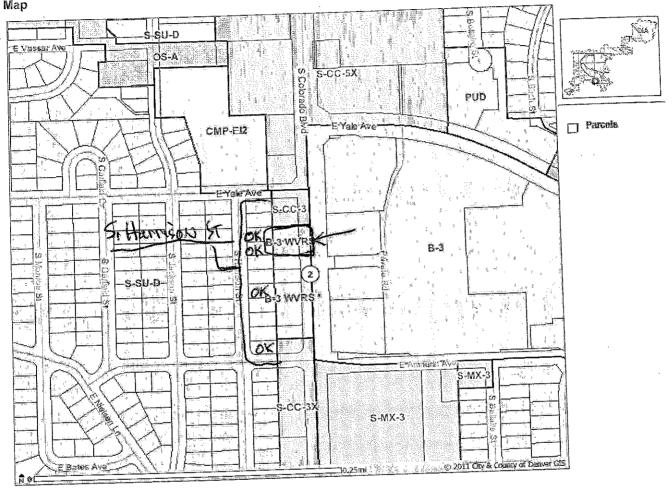

|       | Existing Zoning                                                                                 | Existing Land Use             | Blueprint Denver          |
|-------|-------------------------------------------------------------------------------------------------|-------------------------------|---------------------------|
| Site  | B-3 with w/waivers<br>(waives out many<br>retail/commercial<br>uses including<br>eating places) | retail sales/service          | Single Family Residential |
| North | S-CC-3                                                                                          | office-residential conversion | Single Family Residential |
| South | B-3 w/wvrs;<br>waives out<br>significant amount<br>of retail and<br>commercial uses             | retail building               | Single Family Residential |
| West  | S-SU-D                                                                                          | single-family residential     | Single Family Residential |
| East  | B-3                                                                                             | Large-scale retail            | Town Center               |

# Neighborhood Contexts

The requested zone district is within the Suburban Neighborhood Context, which consists of single and multi-unit residential and mixed-use commercial strips, town centers, and office development. Development in this context as a higher reliance on the automobile but still includes access to multimodal transportation facilities. Colorado Boulevard is considered an enhanced transit corridor. The subject site is proximate to auto and pedestrian facilities connected to Colorado Center Station and Yale Station.

#### Zone District Purpose

According to the general purpose stated in the Denver Zoning Code, Commercial Corridor zone districts are intended to balance the need for safe, active, pedestrian-scaled diverse areas with the need for convenient automobile access. Specifically, S-CC-3x is primarily assigned to auto-oriented arterial street corridors where a building scale of one to three stories is desired with less intense uses than S-CC-3. S-CC-3x, compared to the existing B-3 use waivers, allows a full range of retail and commercial uses.