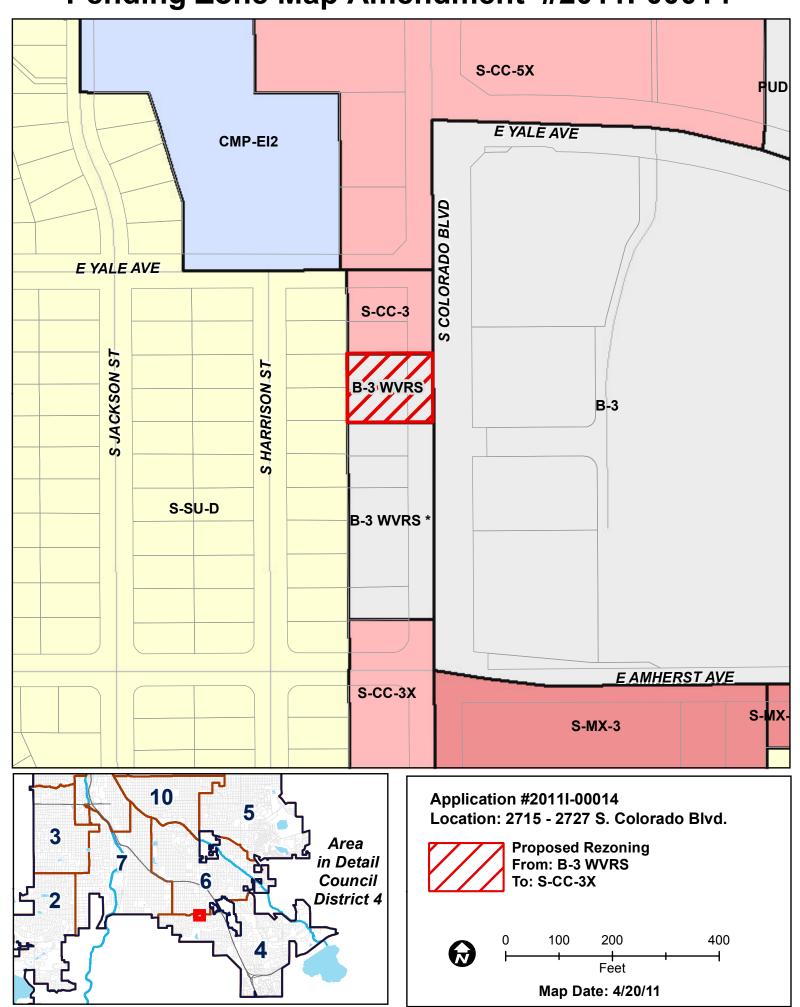

DATE: June 28, 2011

DENVER

RE: **Zoning Map Amendment Application #2011I-00014** 

2715 S. Colorado Blvd from B-3 w/waivers to S-CC-3x

#### Scope of Rezoning I.

#2011I-00014 Application:

Address: 2715 S. Colorado Blvd.

Neighborhood/Council District: Council District #4 - Lehmann

RNOs: University Park Community Council; South Jackson Street

|       | Existing Zoning                                                                                 | Existing Land Use             | Blueprint Denver          |
|-------|-------------------------------------------------------------------------------------------------|-------------------------------|---------------------------|
| Site  | B-3 with w/waivers<br>(waives out many<br>retail/commercial<br>uses including<br>eating places) | retail sales/service          | Single Family Residential |
| North | S-CC-3                                                                                          | office-residential conversion | Single Family Residential |
| South | B-3 w/wvrs;<br>waives out<br>significant amount<br>of retail and<br>commercial uses             | retail building               | Single Family Residential |
| West  | S-SU-D                                                                                          | single-family residential     | Single Family Residential |
| East  | B-3                                                                                             | Large-scale retail            | Town Center               |

# Pending Zone Map Amendment #2011I-00014