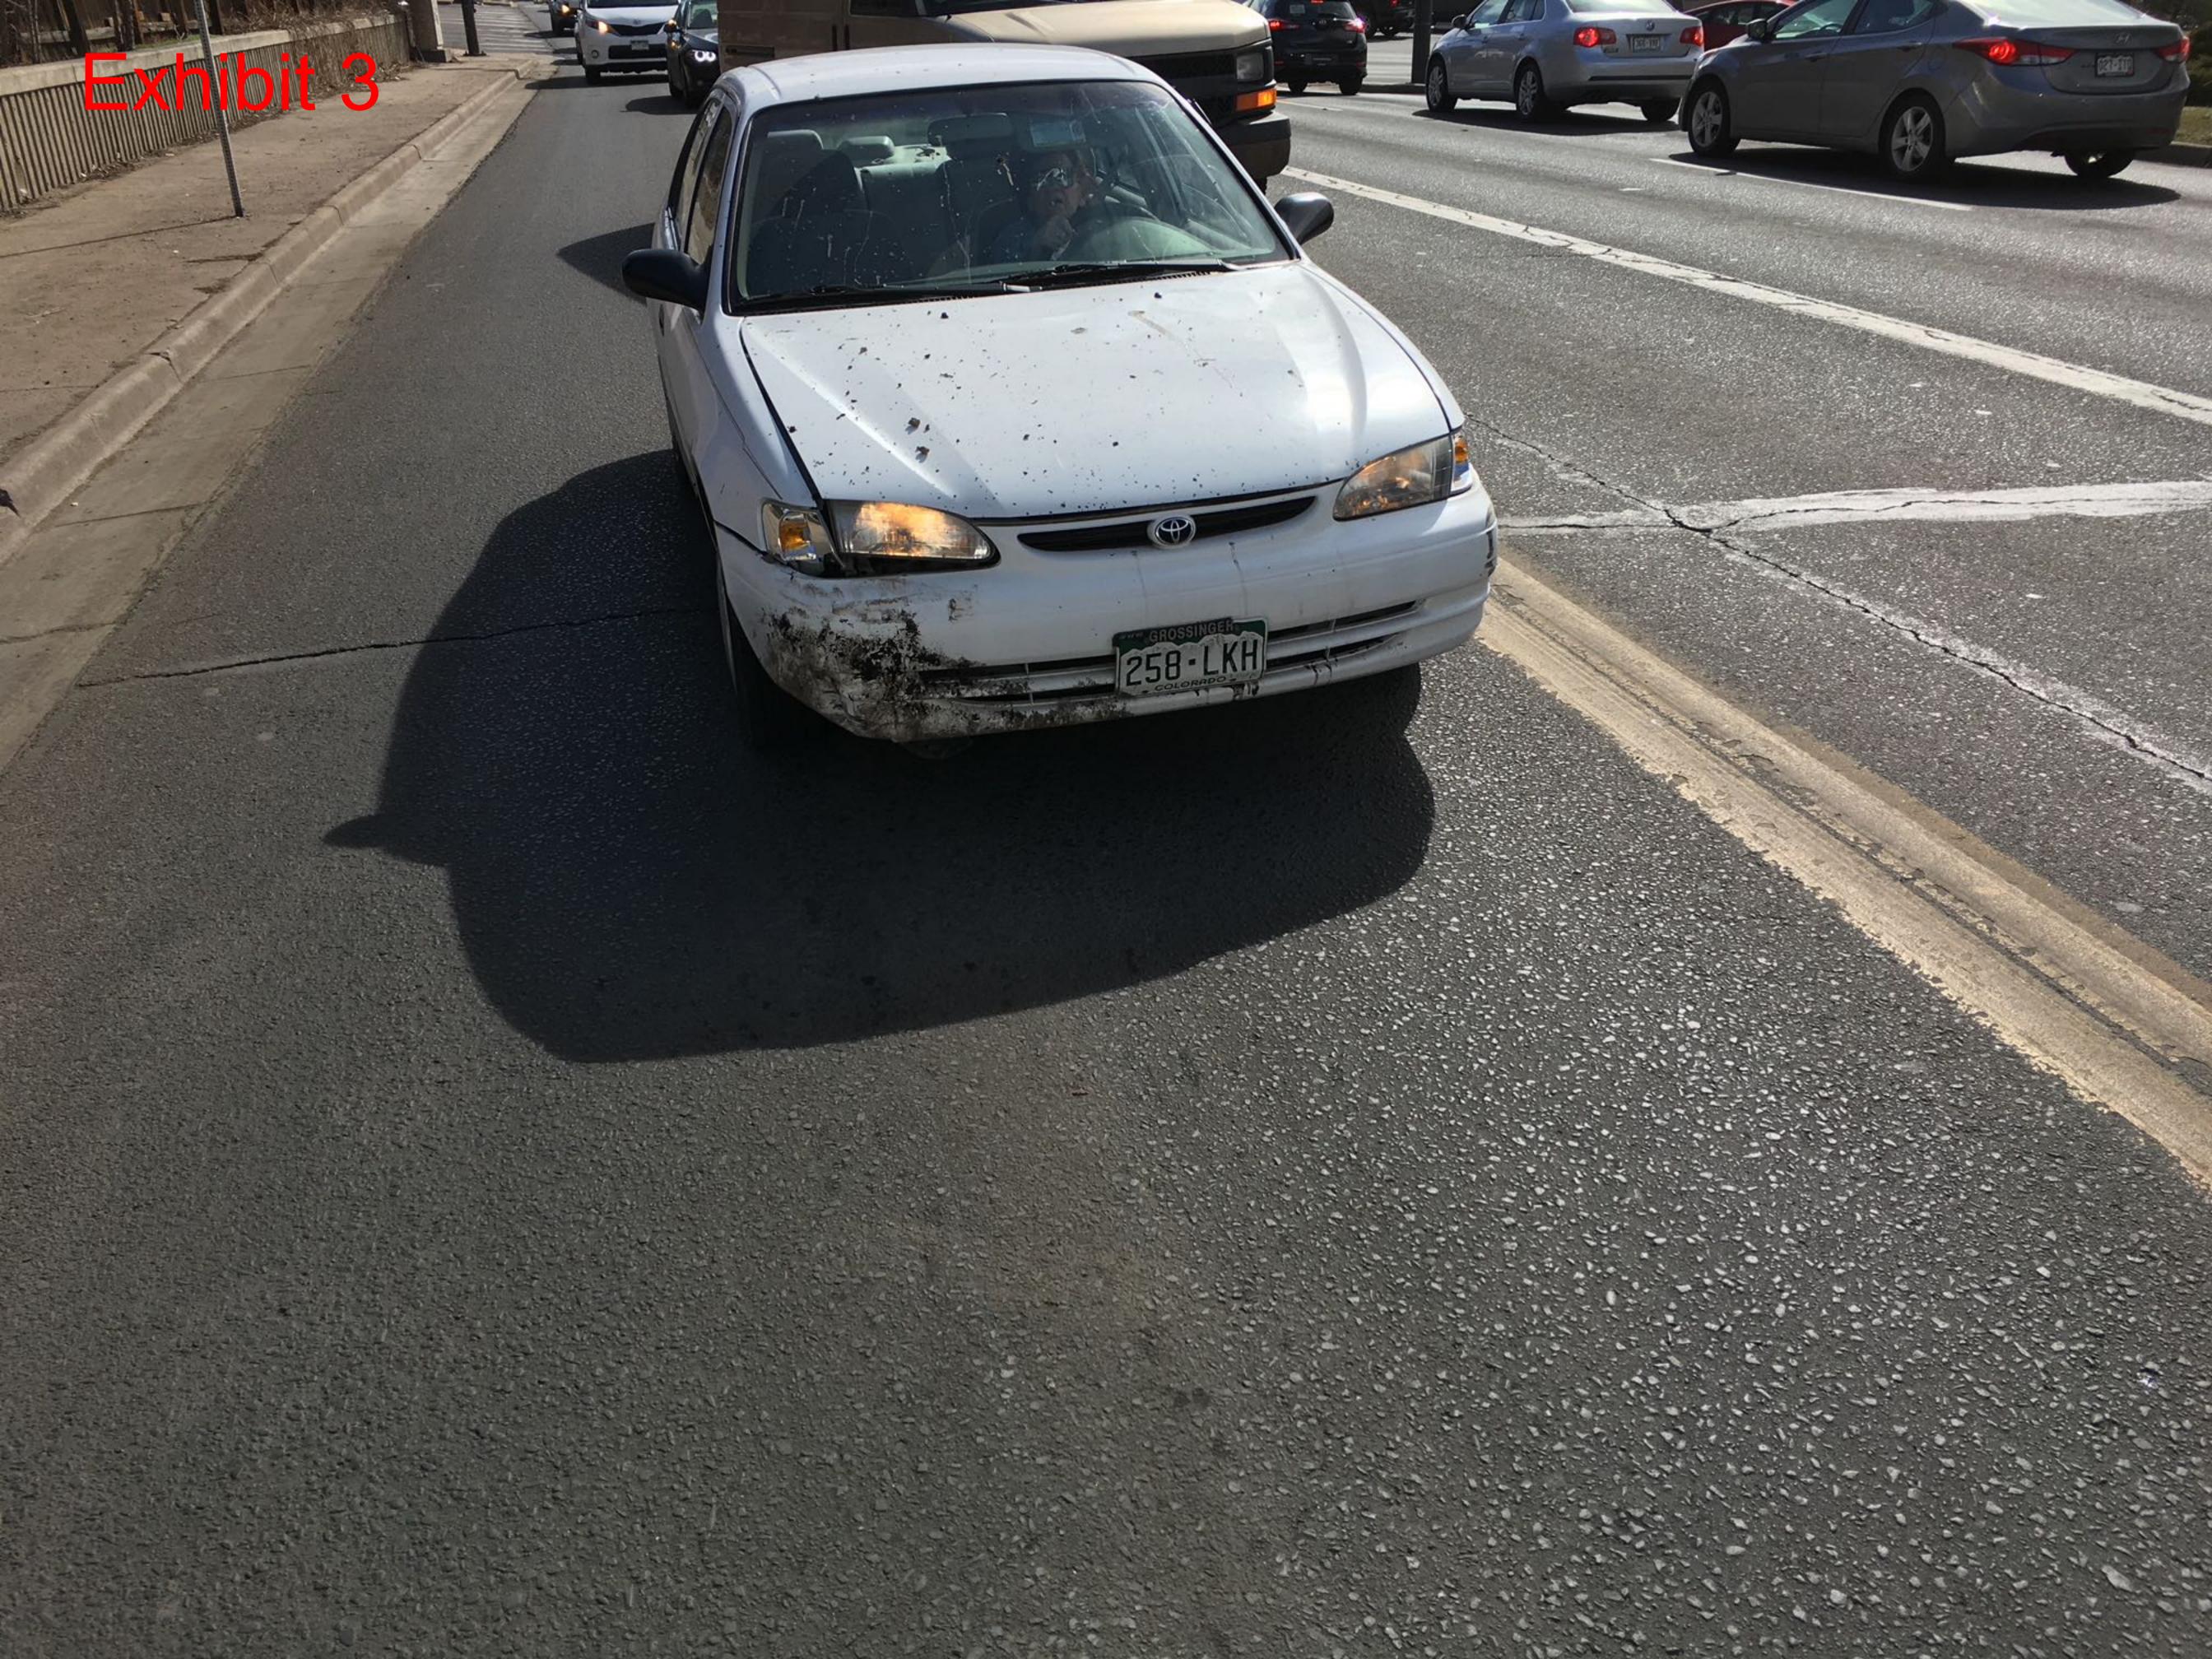

As such, the LUTI Committee's two main concerns that existed on May 15, 2018 – alley access and how title might vest upon vacation – remain unaddressed.

In the most recent communications over the weekend with counsel for the Whites, Hamricks, and Balstad, we have emphatically reiterated that Garrett is not interested in a windfall of cash or property. Garrett simply wants safe access to his property through the alley, just as the Whites and the Hamricks are able to enjoy, and which Garrett would be able to construct but for the fact that his access to the public right of way has been blocked by his neighbors' illegal encroachments. See the attached **Exhibit 2** (the approximate extent of Garrett's proposed easement). Garrett's only current vehicle access is off of Leetsdale Dr., and is the nearest driveway to the busy and dangerous Leetsale Dr.-Alameda Ave. intersection, and automobile collisions frequently occur at his driveway entrance. See the attached **Exhibit 3** for documentation of some of these recent collisions.