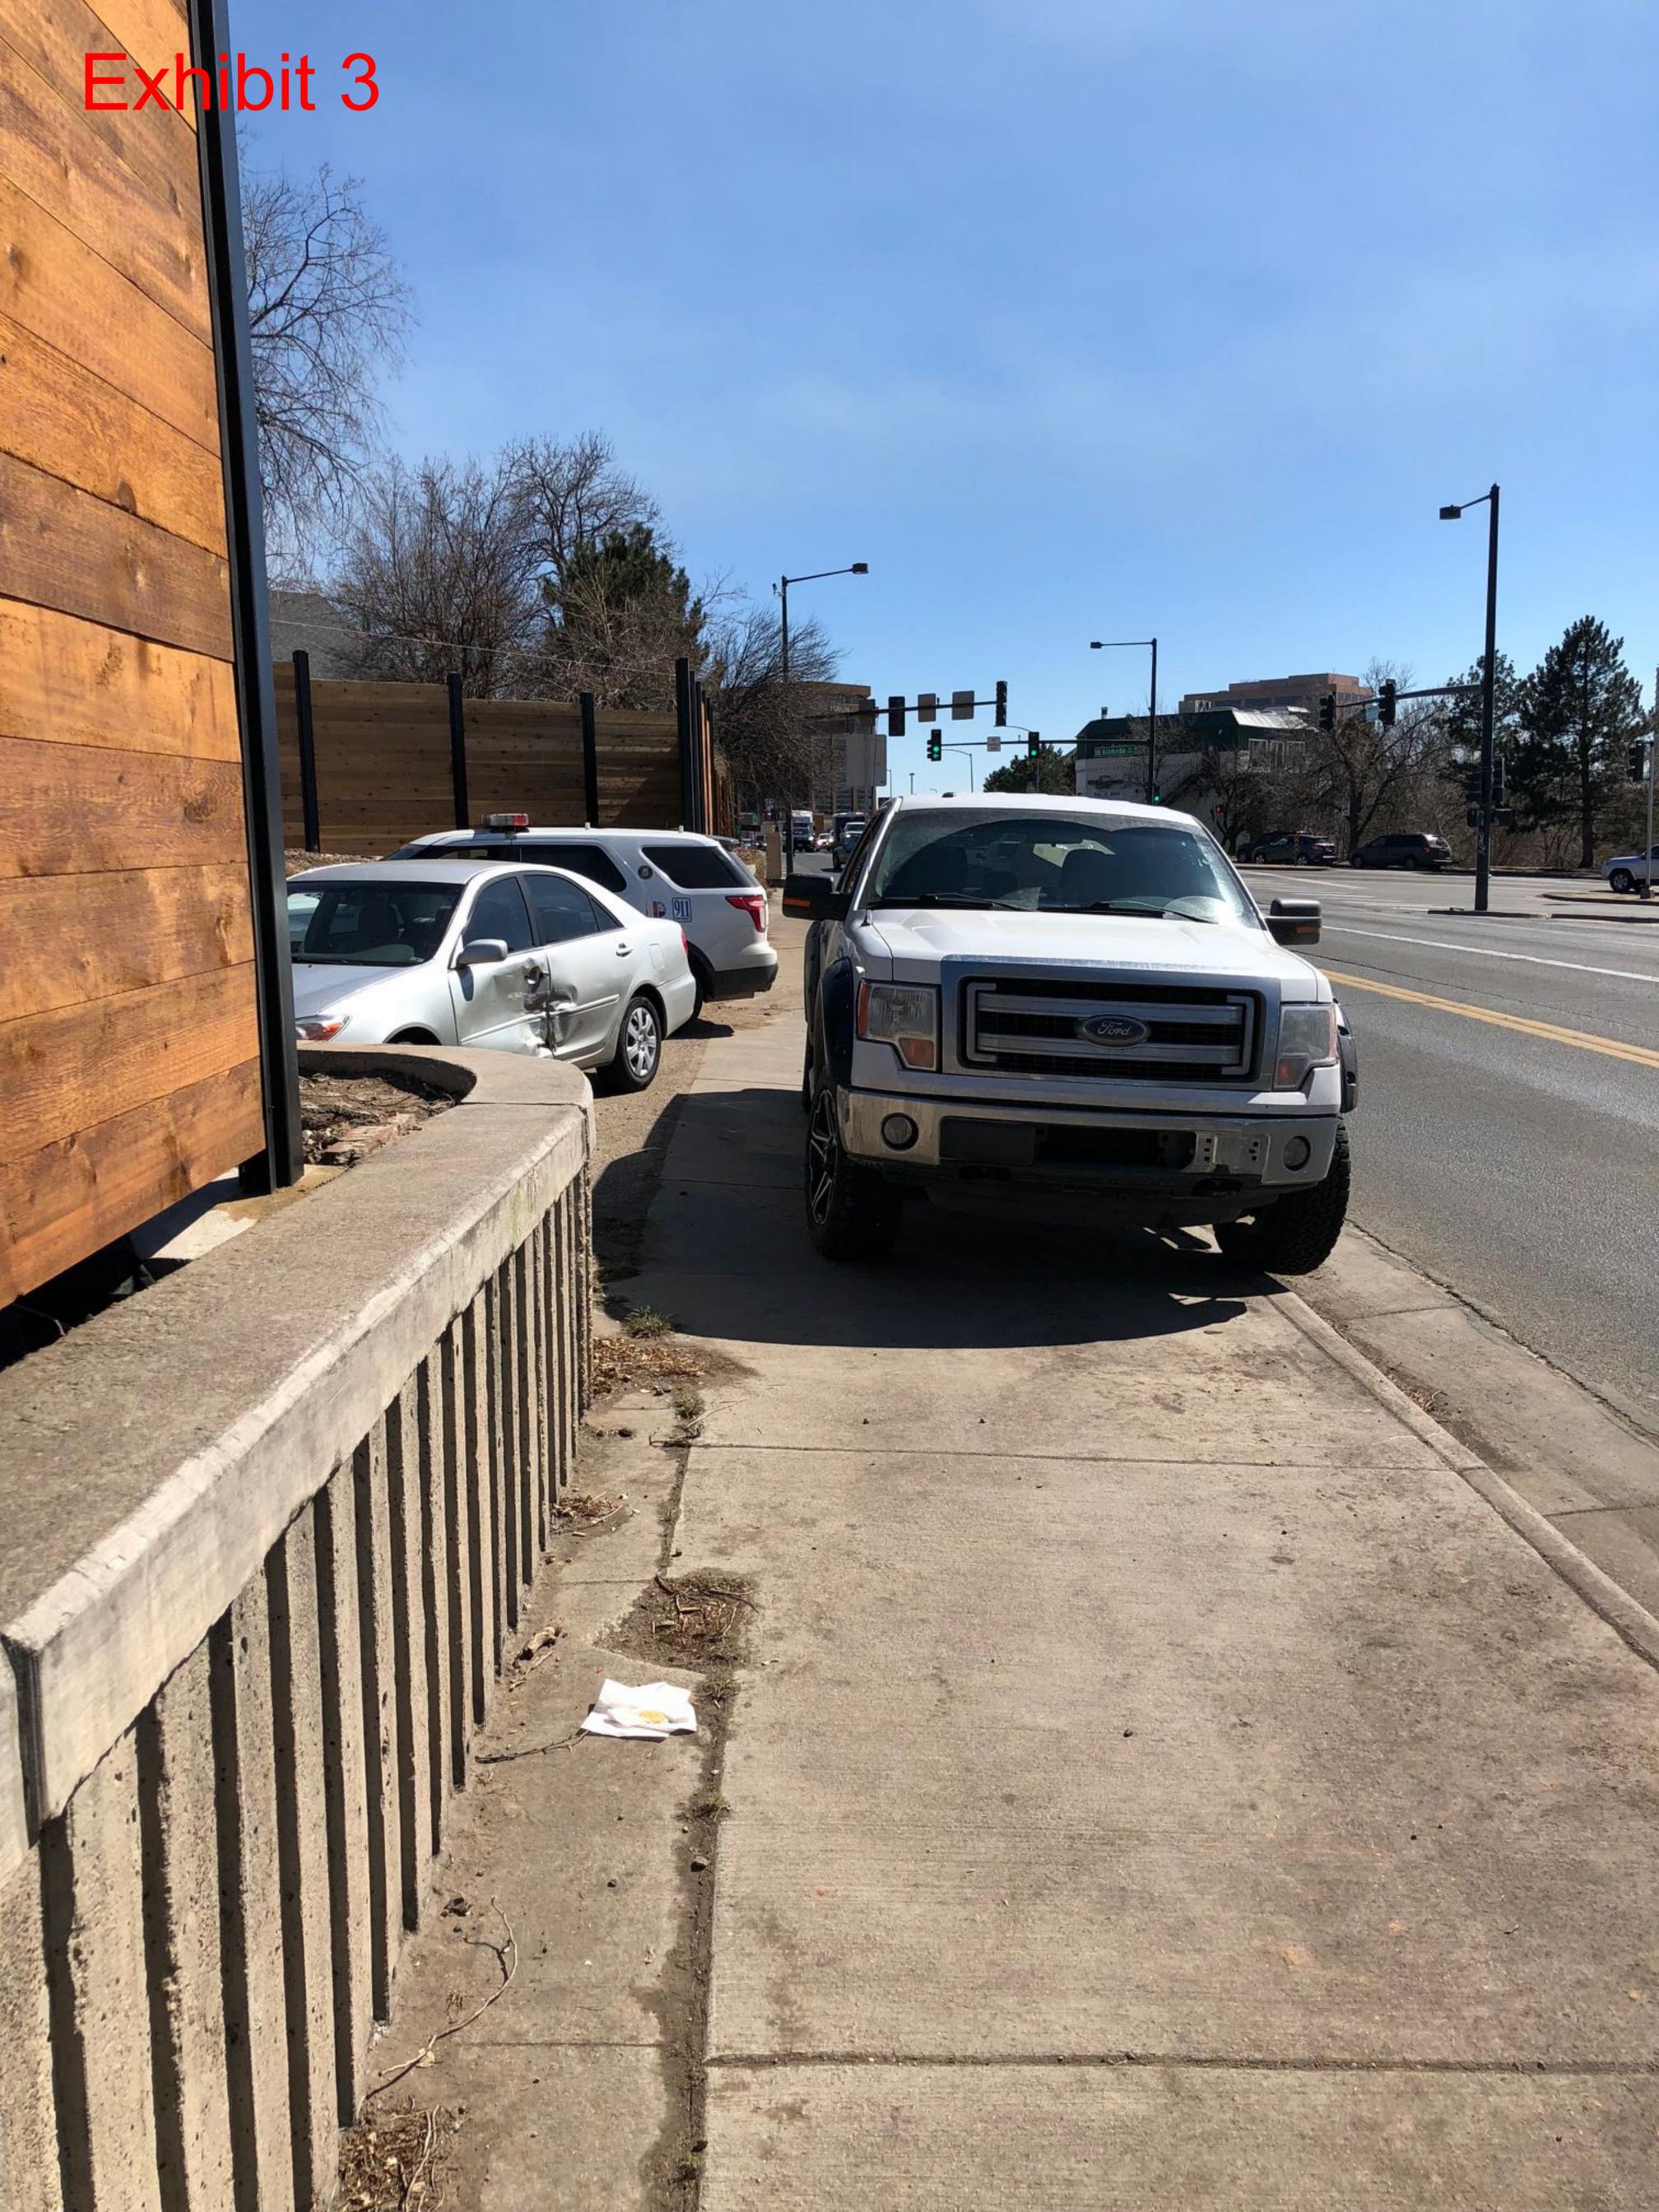

As such, the LUTI Committee's two main concerns that existed on May 15, 2018 – alley access and how title might vest upon vacation – remain unaddressed.

In the most recent communications over the weekend with counsel for the Whites, Hamricks, and Balstad, we have emphatically reiterated that Garrett is not interested in a windfall of cash or property. Garrett simply wants safe access to his property through the alley, just as the Whites and the Hamricks are able to enjoy, and which Garrett would be able to construct but for the fact that his access to the public right of way has been blocked by his neighbors' illegal encroachments. See the attached **Exhibit 2** (the approximate extent of Garrett's proposed easement). Garrett's only current vehicle access is off of Leetsdale Dr., and is the nearest driveway to the busy and dangerous Leetsale Dr.-Alameda Ave. intersection, and automobile collisions frequently occur at his driveway entrance. See the attached **Exhibit 3** for documentation of some of these recent collisions.