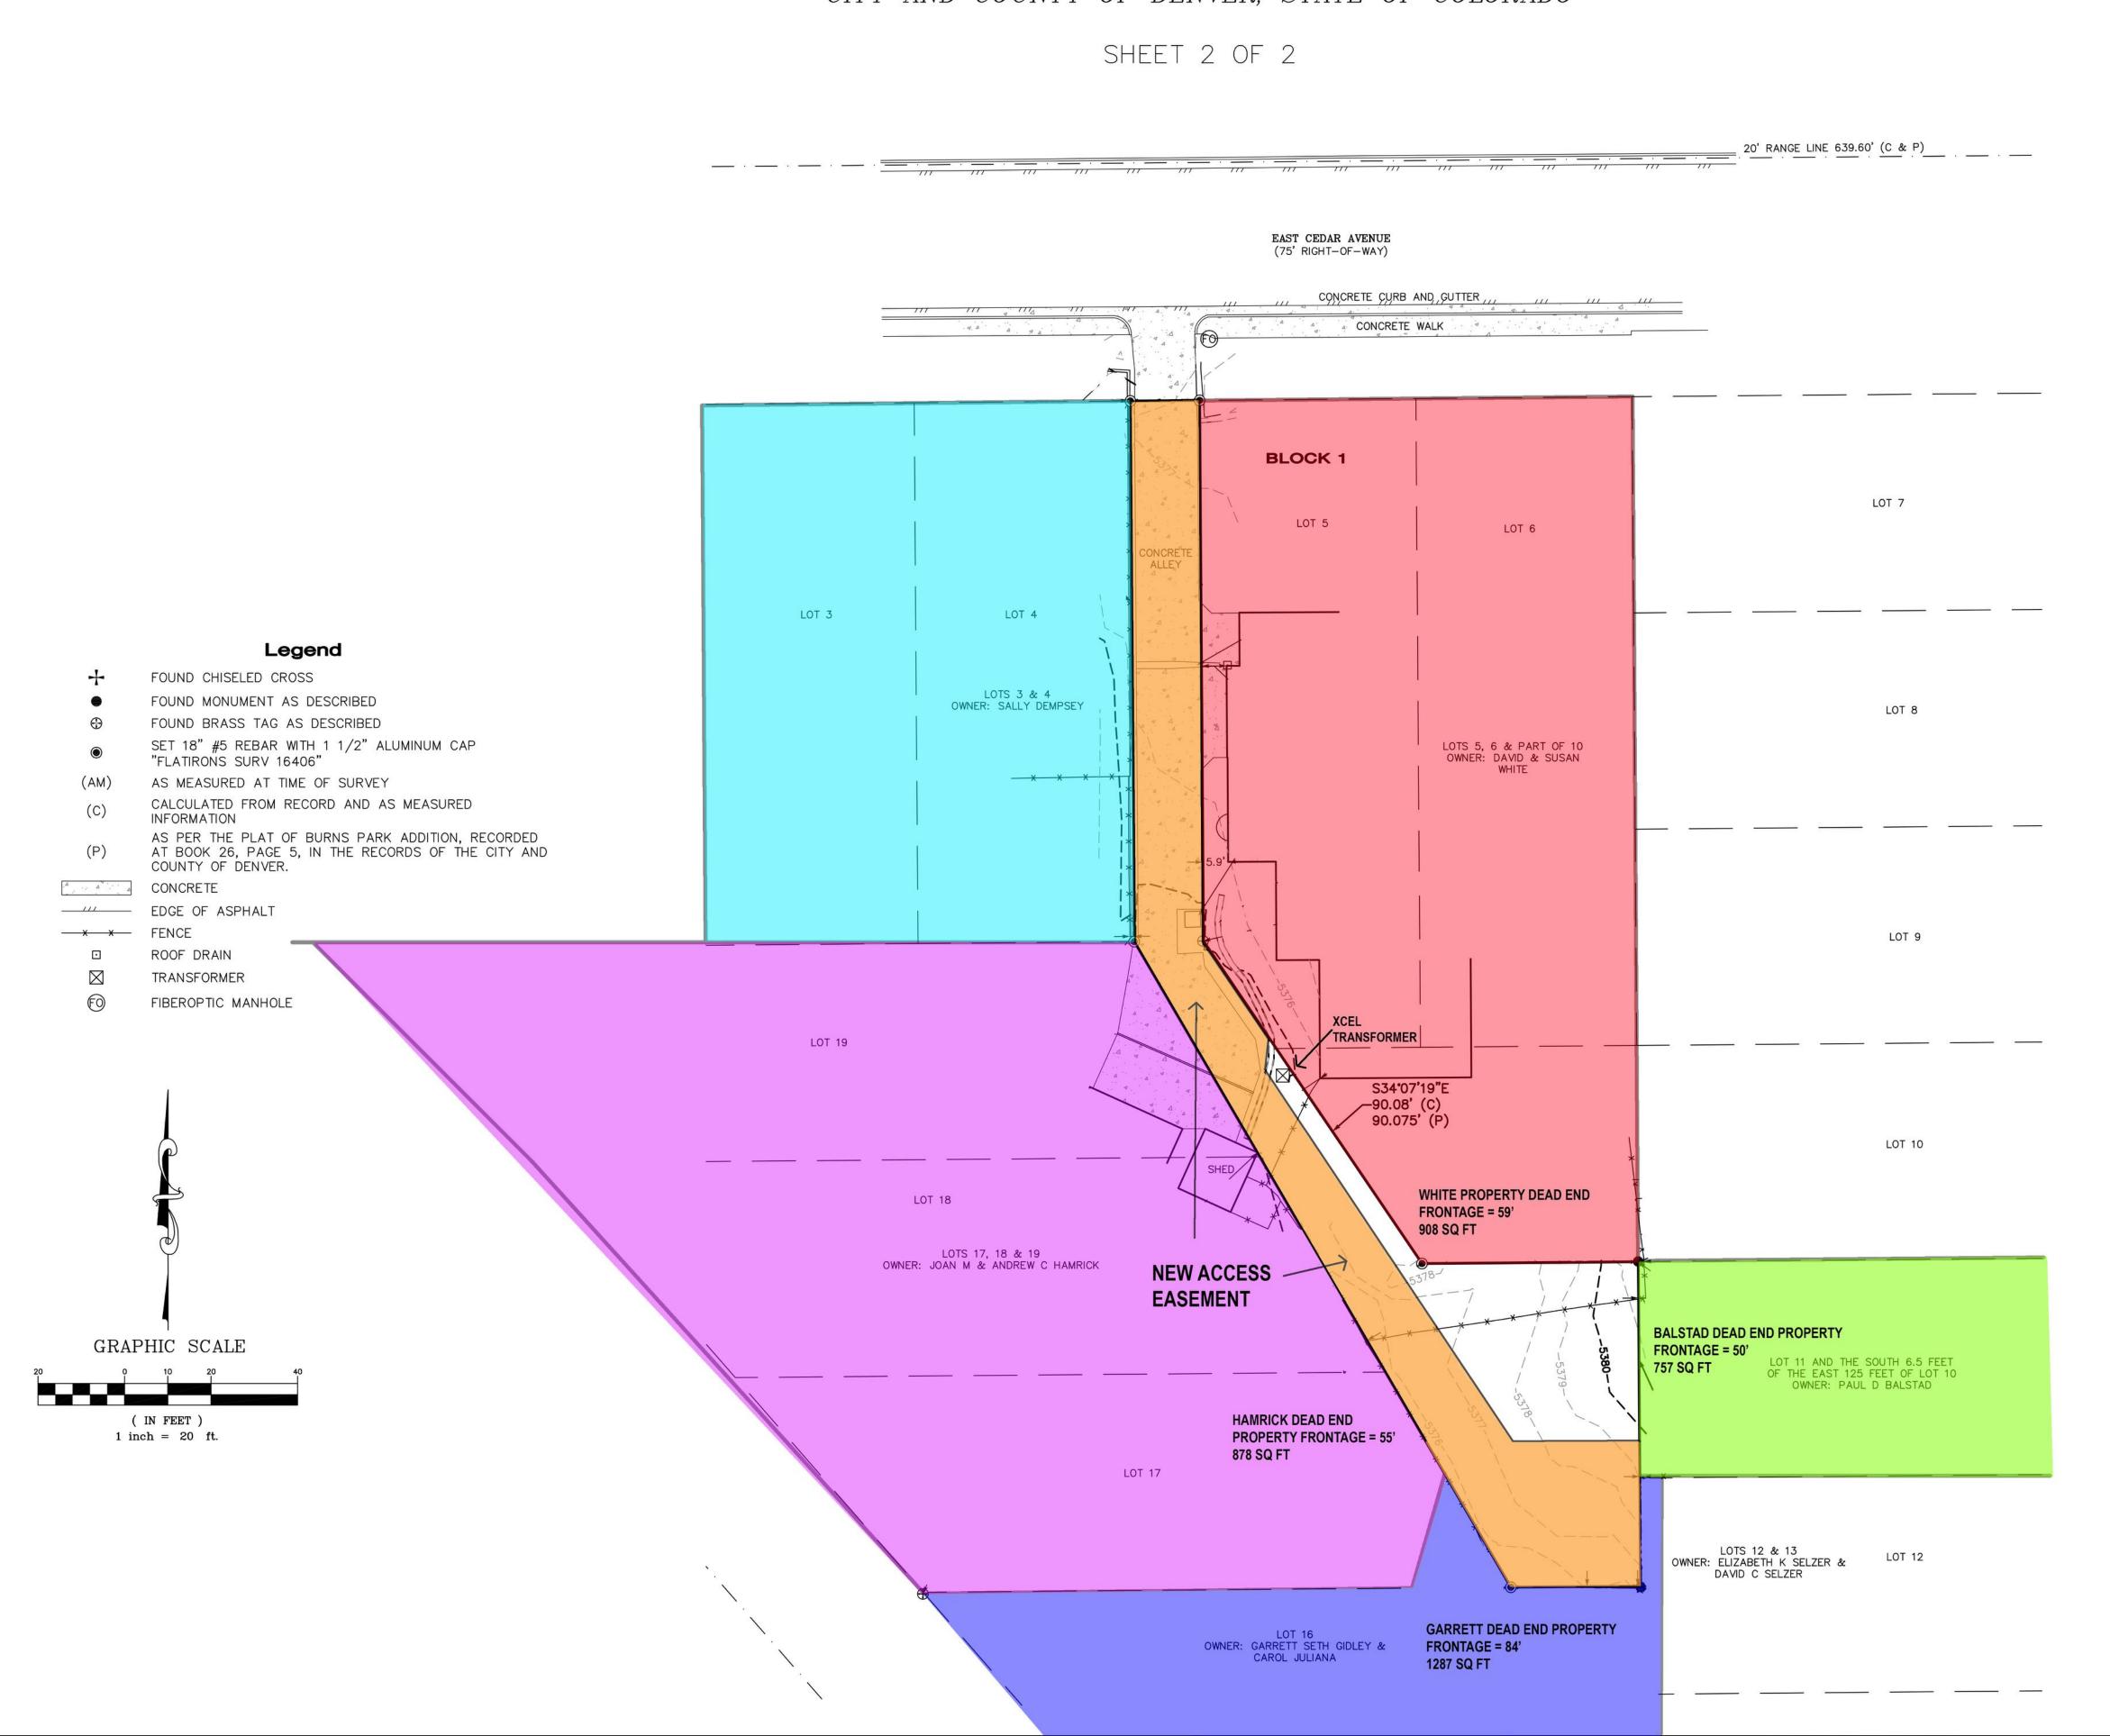

# Exhibit 2 LOCATED IN THE SOUTH

IMPROVEMENT SURVEY PLAT

THE ALLEYWAY WITHIN BLOCK 1, BURNS PARK ADDITION SUBDIVISION,
LOCATED IN THE SOUTHWEST QUARTER OF SECTION 7, TOWNSHIP 4 SOUTH, RANGE 67 WEST OF THE 6TH P.M.,
CITY AND COUNTY OF DENVER, STATE OF COLORADO

- 0 M 4 M 0 V 8 0

16-68,756

1/19/2017 DRAWN BY:

M. LUND

CHECKED BY:

JMB/KFE/JS

SHEET 2 OF 2

As such, the LUTI Committee's two main concerns that existed on May 15, 2018 – alley access and how title might vest upon vacation – remain unaddressed.

In the most recent communications over the weekend with counsel for the Whites, Hamricks, and Balstad, we have emphatically reiterated that Garrett is not interested in a windfall of cash or property. Garrett simply wants safe access to his property through the alley, just as the Whites and the Hamricks are able to enjoy, and which Garrett would be able to construct but for the fact that his access to the public right of way has been blocked by his neighbors' illegal encroachments. See the attached **Exhibit 2** (the approximate extent of Garrett's proposed easement). Garrett's only current vehicle access is off of Leetsdale Dr., and is the nearest driveway to the busy and dangerous Leetsale Dr.-Alameda Ave. intersection, and automobile collisions frequently occur at his driveway entrance. See the attached **Exhibit 3** for documentation of some of these recent collisions.