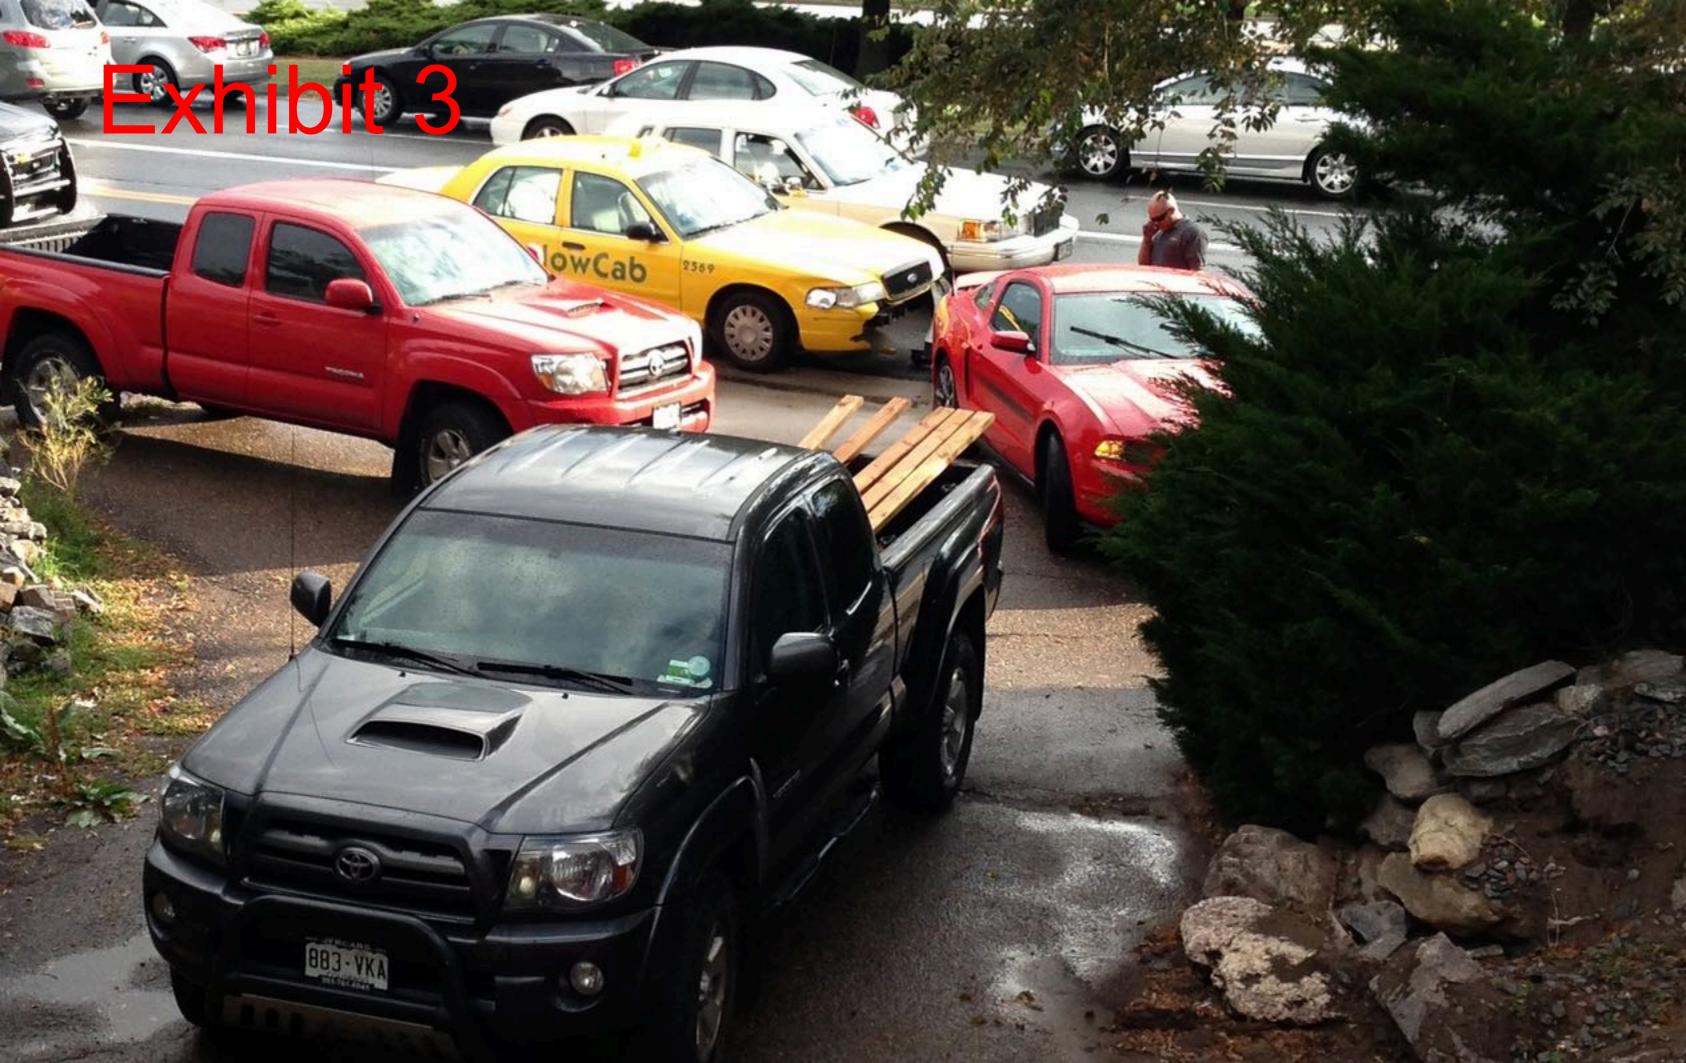

As such, the LUTI Committee's two main concerns that existed on May 15, 2018 – alley access and how title might vest upon vacation – remain unaddressed.

In the most recent communications over the weekend with counsel for the Whites, Hamricks, and Balstad, we have emphatically reiterated that Garrett is not interested in a windfall of cash or property. Garrett simply wants safe access to his property through the alley, just as the Whites and the Hamricks are able to enjoy, and which Garrett would be able to construct but for the fact that his access to the public right of way has been blocked by his neighbors' illegal encroachments. See the attached **Exhibit 2** (the approximate extent of Garrett's proposed easement). Garrett's only current vehicle access is off of Leetsdale Dr., and is the nearest driveway to the busy and dangerous Leetsale Dr.-Alameda Ave. intersection, and automobile collisions frequently occur at his driveway entrance. See the attached **Exhibit 3** for documentation of some of these recent collisions.