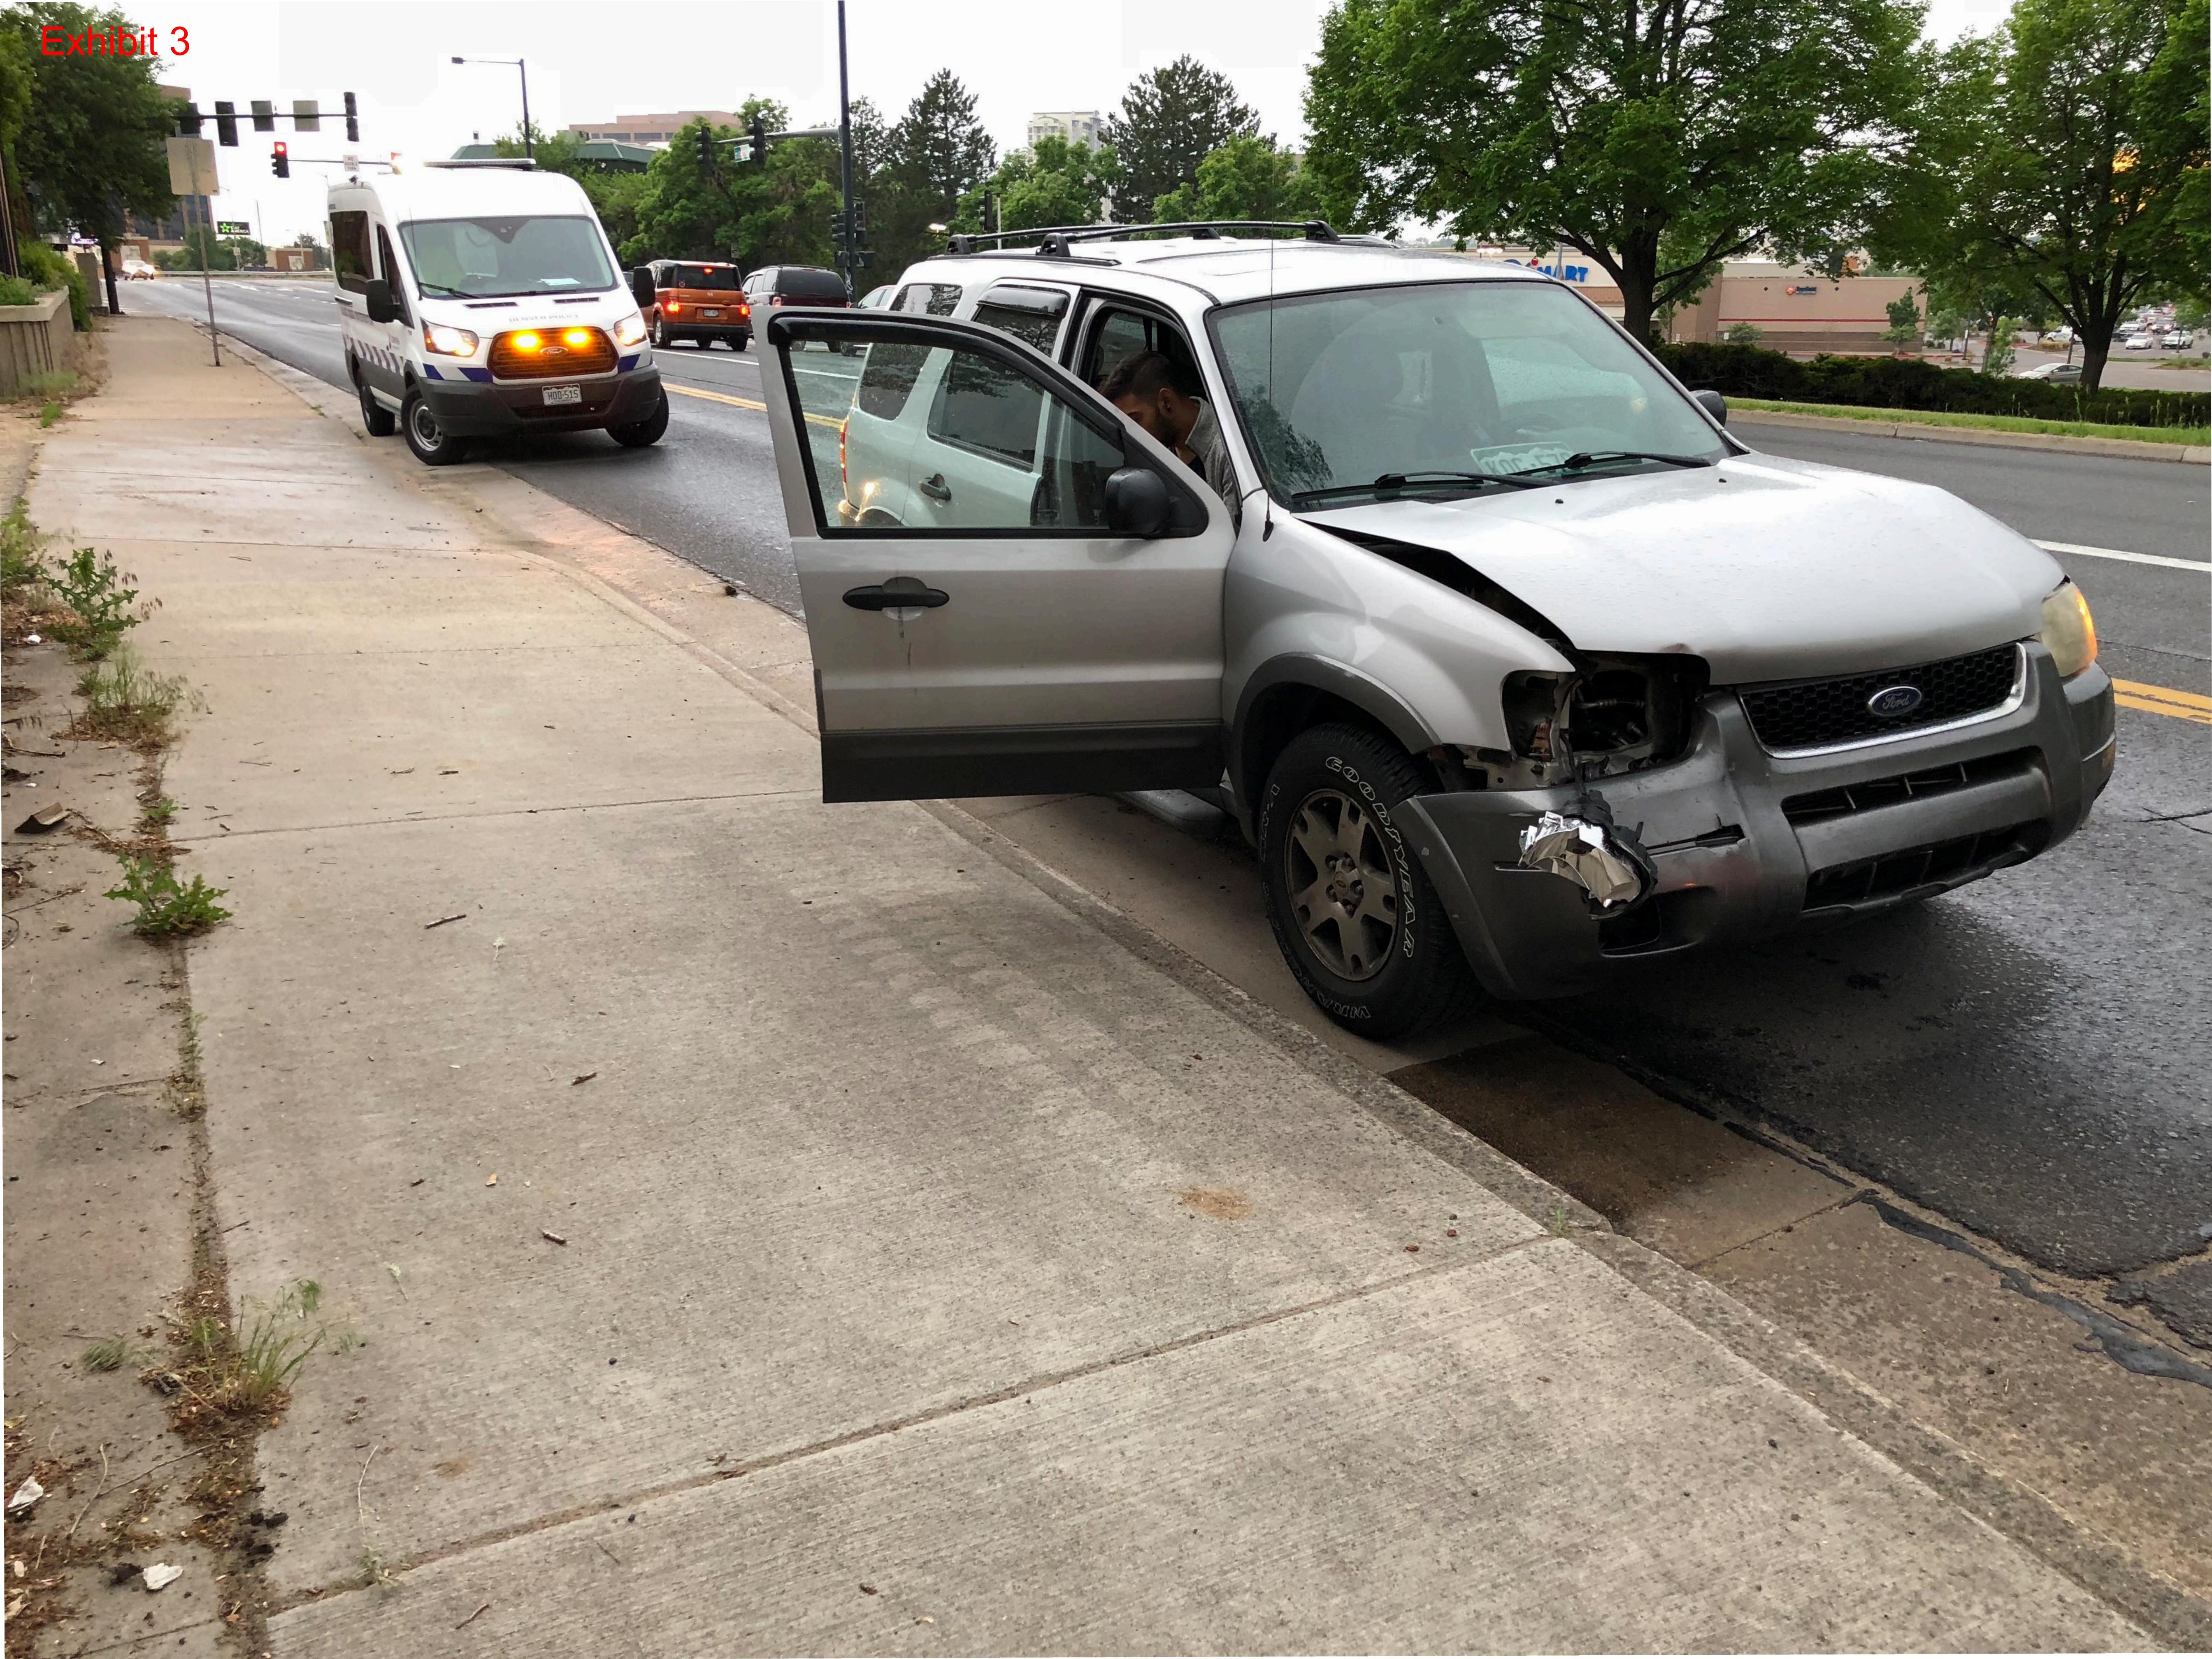

As such, the LUTI Committee's two main concerns that existed on May 15, 2018 – alley access and how title might vest upon vacation – remain unaddressed.

In the most recent communications over the weekend with counsel for the Whites, Hamricks, and Balstad, we have emphatically reiterated that Garrett is not interested in a windfall of cash or property. Garrett simply wants safe access to his property through the alley, just as the Whites and the Hamricks are able to enjoy, and which Garrett would be able to construct but for the fact that his access to the public right of way has been blocked by his neighbors' illegal encroachments. See the attached **Exhibit 2** (the approximate extent of Garrett's proposed easement). Garrett's only current vehicle access is off of Leetsdale Dr., and is the nearest driveway to the busy and dangerous Leetsale Dr.-Alameda Ave. intersection, and automobile collisions frequently occur at his driveway entrance. See the attached **Exhibit 3** for documentation of some of these recent collisions.