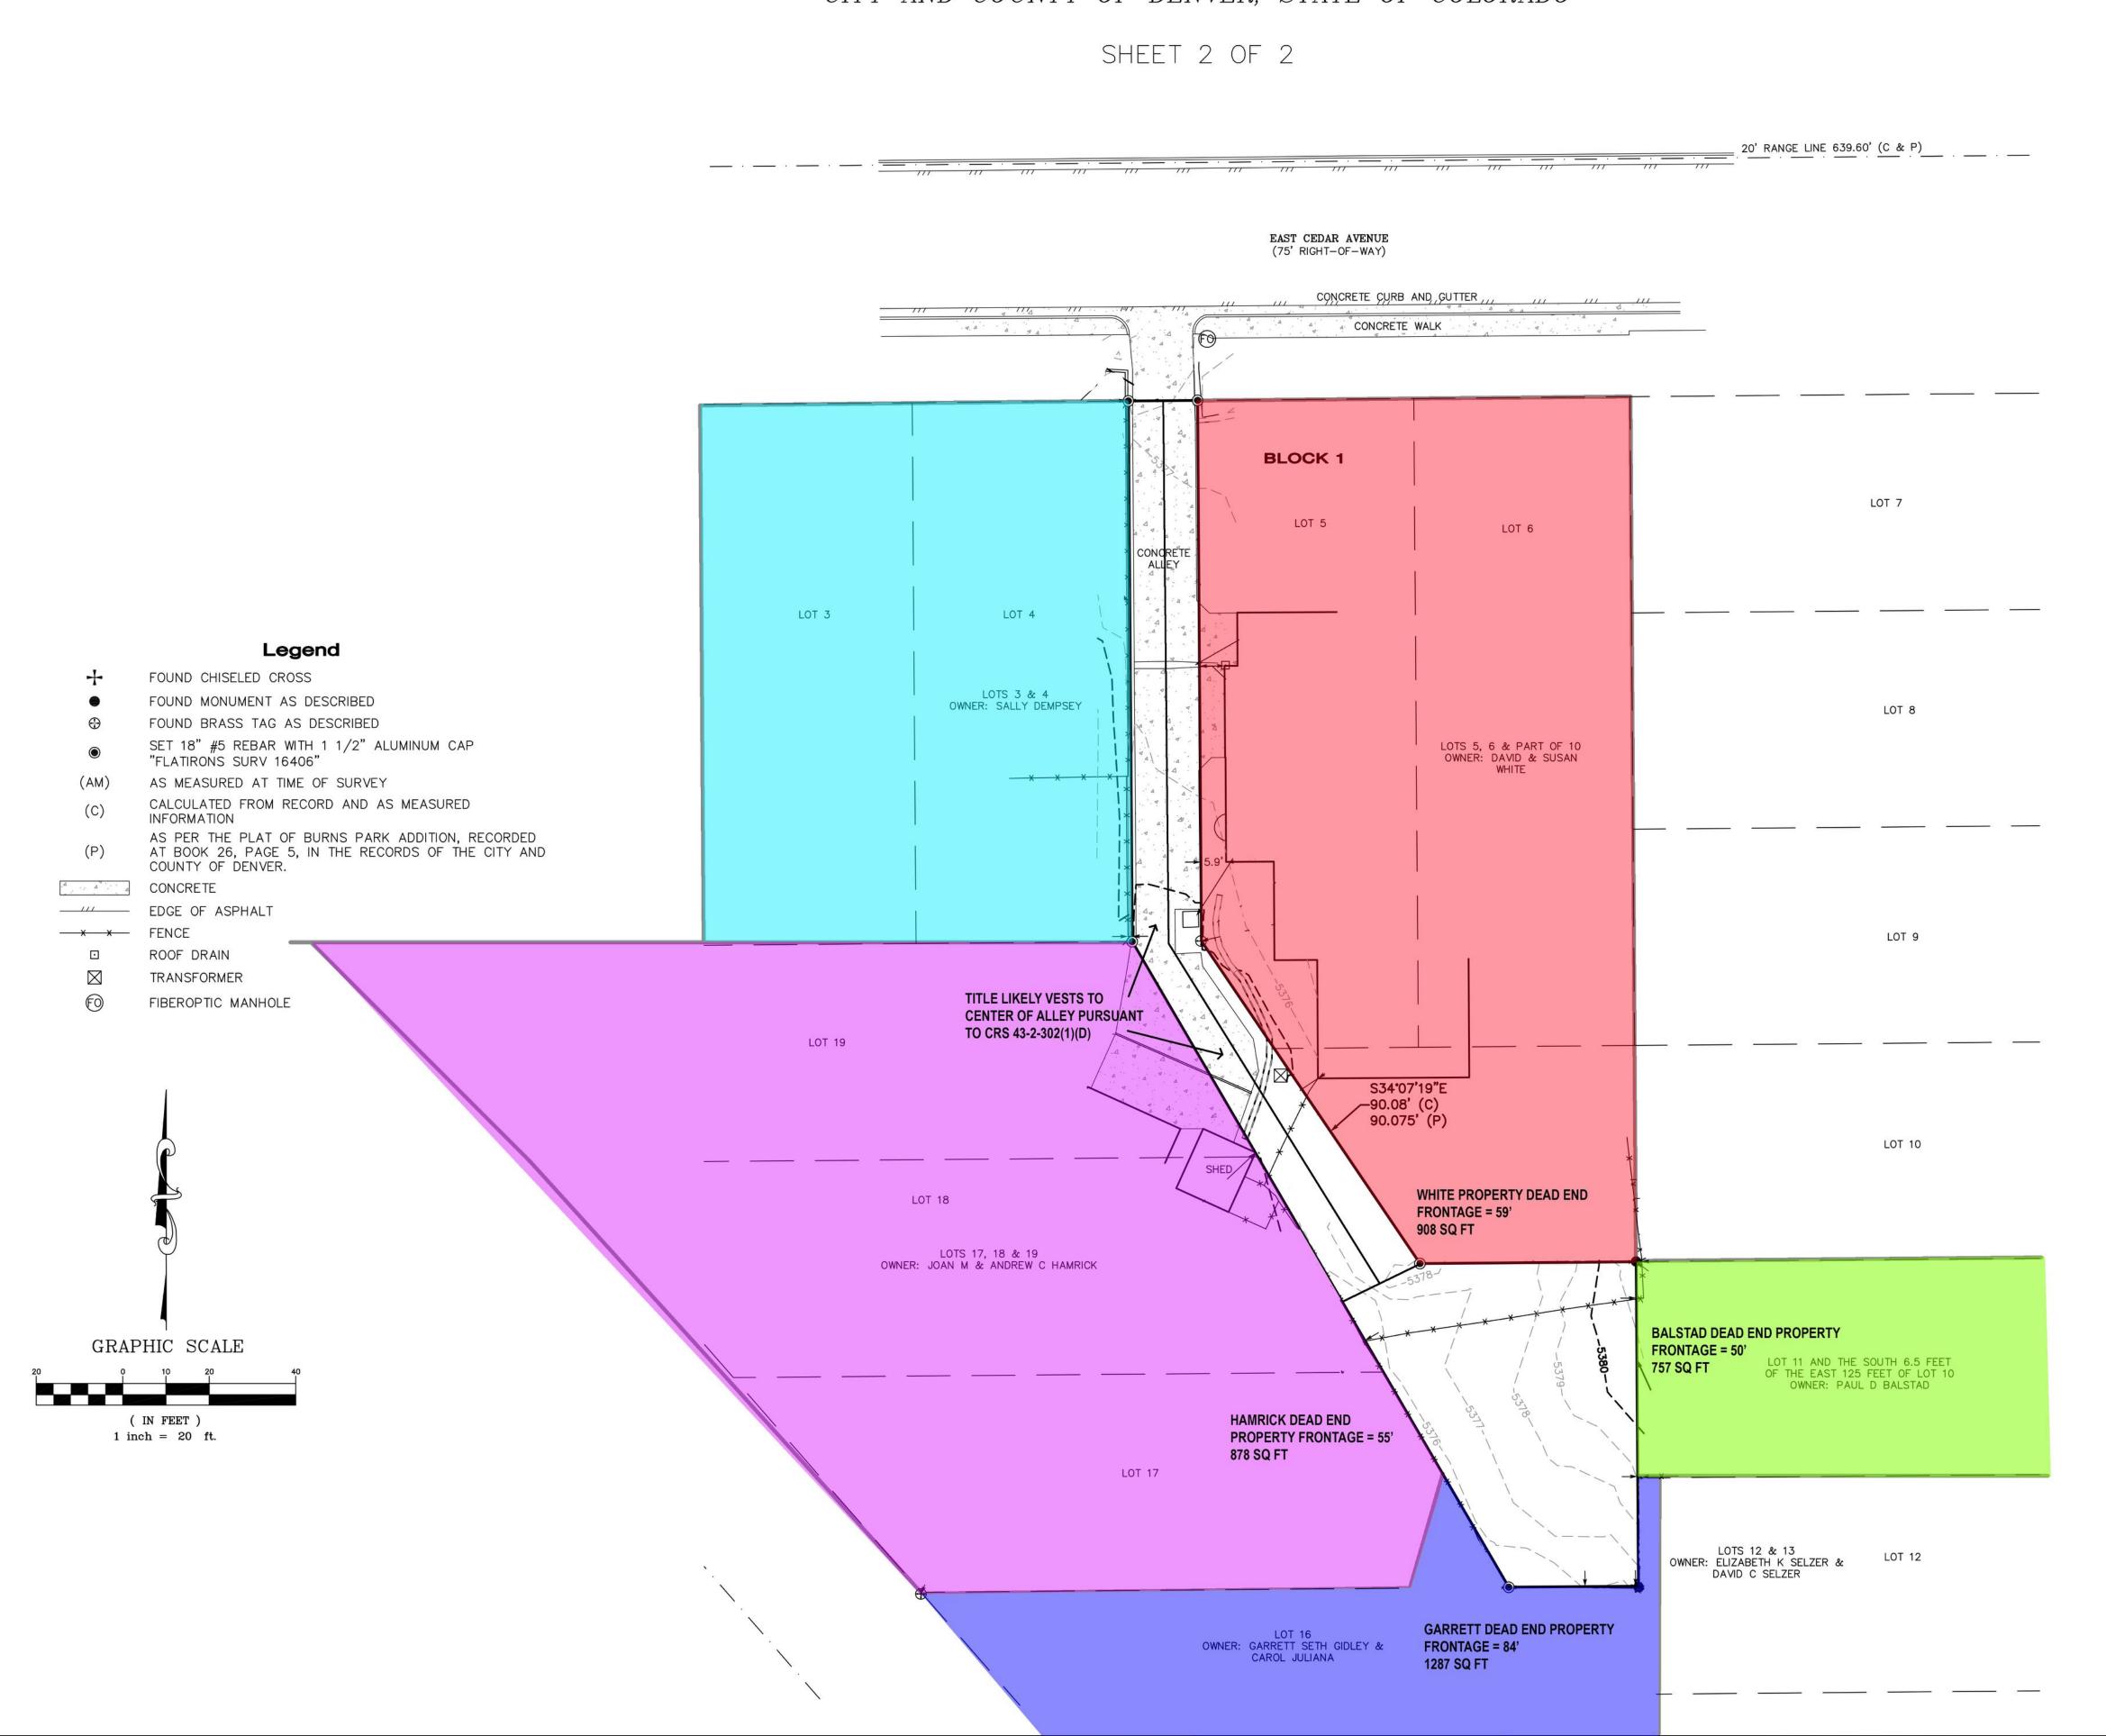

## IMPROVEMENT SURVEY PLAT

Exhibit 1

THE ALLEYWAY WITHIN BLOCK 1, BURNS PARK ADDITION SUBDIVISION, LOCATED IN THE SOUTHWEST QUARTER OF SECTION 7, TOWNSHIP 4 SOUTH, RANGE 67 WEST OF THE 6TH P.M., CITY AND COUNTY OF DENVER, STATE OF COLORADO

- 0 M 4 M 0 V 8 0

16 - 68,7561/19/2017

DRAWN BY: M. LUND CHECKED BY: JMB/KFE/JS

SHEET 2 OF 2