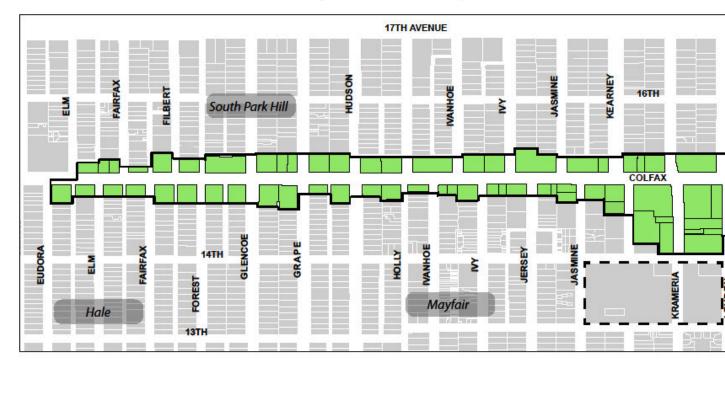

WHEREAS, a description of the boundaries of the proposed District is attached hereto as <u>Exhibit A</u>, a map of the boundaries of the Service Area of the proposed District is attached hereto as <u>Exhibit B</u>, and said exhibits are incorporated herein by reference. Such Exhibits are also on file in City Clerk File Nos. 2014-0630-A and 2014-0630-B, respectively.

Service Area Boundaries. The Service Area of the District is 12 SECTION 3. 13 depicted in Exhibit B, which exhibits are attached hereto and incorporated herein by 14 reference. The District is located entirely within the City and County of Denver and a 15 general description of the Service Area is the area generally described as: the area 16 along both sides of Colfax Avenue from Elm Street to Monaco Parkway and the Mayfair Town Center area between Kearney and Leyden from Colfax Avenue south to 14<sup>th</sup> 17 18 Avenue, consisting of approximately 26.33 acres. The boundaries of the proposed 19 District shall consist of all "commercial property" now or hereafter located within the Service Area, as that term is defined at Section 31-25-1203(2), C.R.S., but specifically 20 excluding all taxable personal property. As set forth in the Initial Operating Plan, the 21 22 District may provide services and improvements inside and outside of the Service Area.

23 **SECTION 4.** Inclusion and Exclusion. Inclusion and exclusion of property 24 into or from the District shall be completed as provided in the Act. Property located 25 within the Service Area of the District, as shown in <u>Exhibit B</u> attached hereto, that 26 satisfies the definition of "commercial property" set forth at Section 31-25-1203(2), 27 C.R.S., but specifically excluding taxable personal property, shall automatically be 28 included within the District's boundaries as provided in the Act.