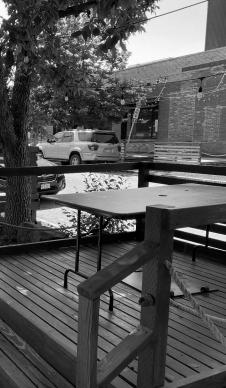

## CONNECT WITH US | 311 | DENVERGOV.ORG | DENVER 8 TV

Form Date 1/2/2024

EXISTING CONDITION PHOTOS

SCALE: N.T.S.

CONSTRUCTON OF PATIO, RAILS, AND TRELLIS ARE OF TREATED WOOD WITH GALVANIZED HARDWARE AND A DRIP-THROUGH WALKING SURFACE (SIMILAR TO A RESIDENTIAL DECK.)

PATIOS ARE LOCATED APPROXIMATELY 4' BACK FROM THE FACE OF CURB.