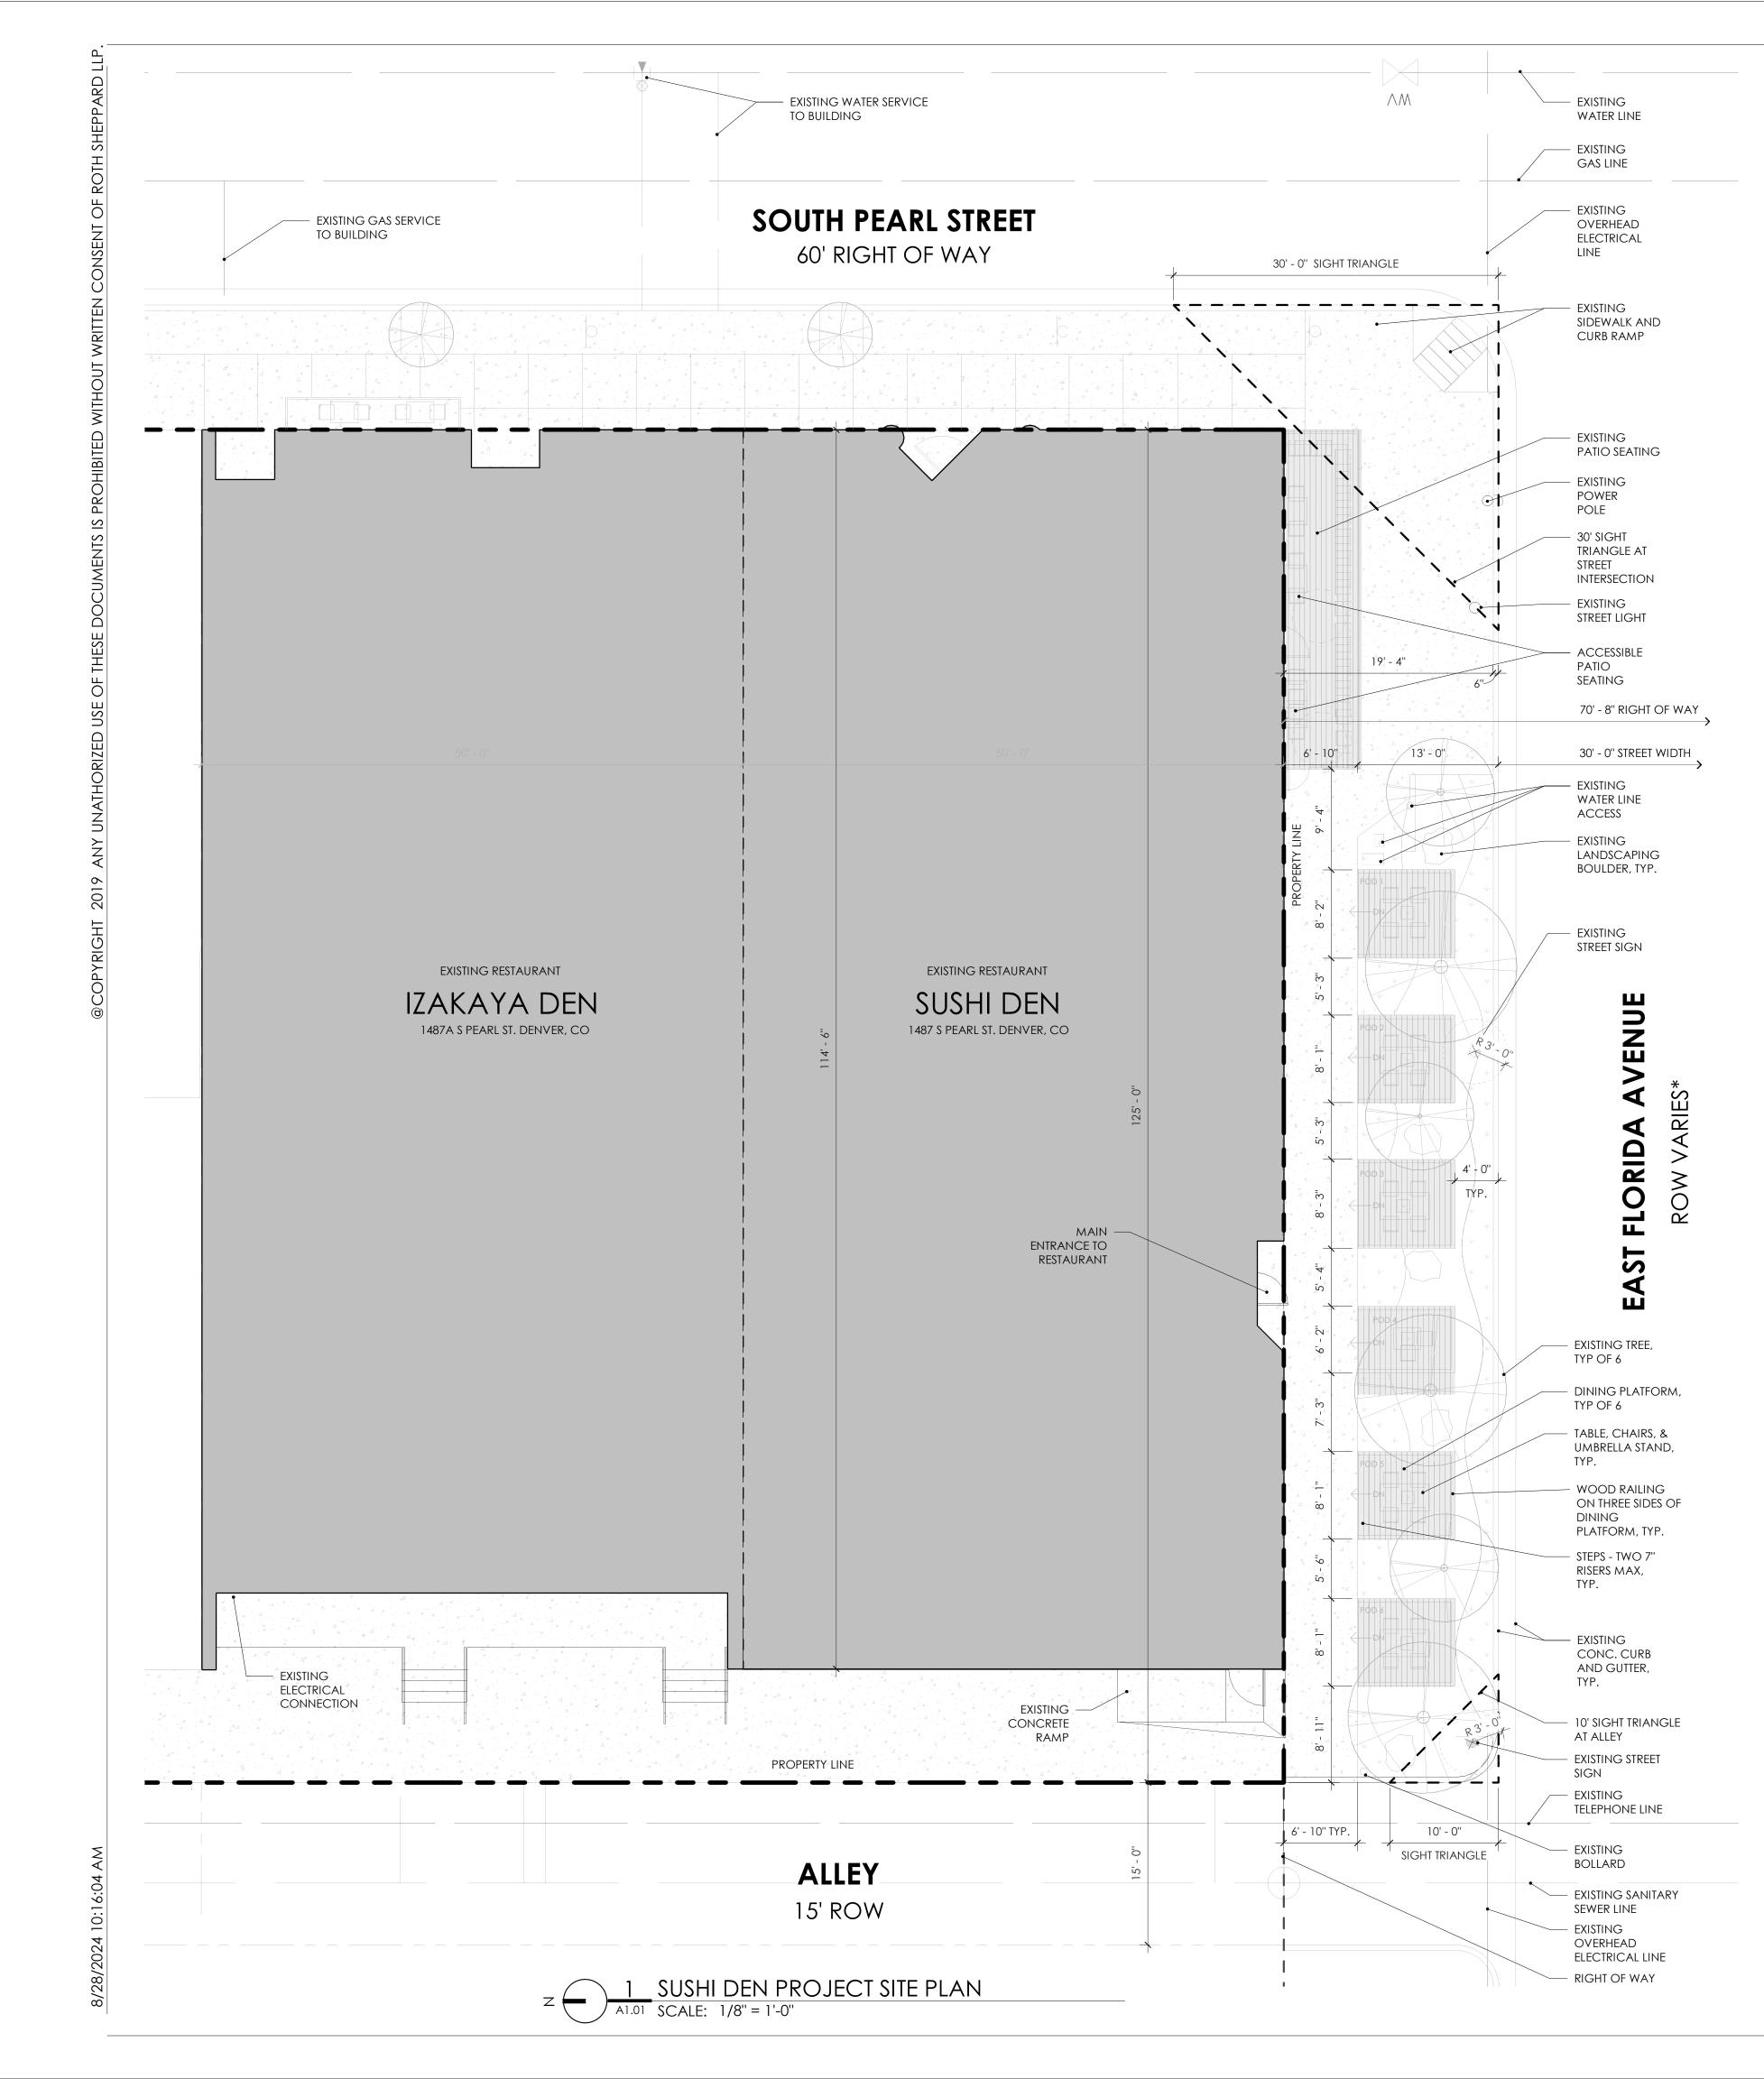

# ENCROACHMENT INFORMATION:

| Project Name:              | Sushi Den Patio                       |
|----------------------------|---------------------------------------|
| Adjacent Property Address: | 1487 S. Pearl Street Denver, CO 80210 |
| Coordinates (Lat/Long):    | 39.68965N, 104.98068W                 |
| Encroachment Area, in SF:  | 1200                                  |

Location Description: (e.g. Located on the South side of 23rd Ave, twenty (20) feet from face of curb, and ten (10) feet west of pavement on Private Drive.)

Located adjacent to the sidewalk on the south side of Sushi den Running on the North side of E. Florida Ave.

# SITE PLAN NOTES

PROJECT SCOPE: ABOVE CURB PATIO - AMENITY ZONE, OPEN TO PAR

TOTAL NUMBER OF EXTERIOR DINING PODS = 6

TOTAL SQUARE FOOTAGE OF EXTERIOR DINING PODS = 415 SF

TOTAL LENGTH OF PATIO PARALLEL TO THE STREET = 46' - 5"

HEIGHT OF RAILINGS = 43"

T.O. PLATFORMS = 14" ABOVE GRADE LIST OF ITEMS ON PODS:

4-TOP TABLE AND CHAIRS = 5 TOTAL 2-TOP TABLE AND CHAIRS = 1 TOTAL TOTAL SEATS = 22 UMBRELLA STANDS = 6 TOTAL UMBRELLAS TO BE 7'-0" MIN HEIGHT AND 10'-0"

SITE PLAN LEGEND

MAX DIAMETER

EXISTING SITE ELEMENTS TO REMAIN

| PROPOSED ABOVE CURB PATIO<br>ELEMENTS |                             |                                                                                        |                       |  |
|---------------------------------------|-----------------------------|----------------------------------------------------------------------------------------|-----------------------|--|
|                                       | building<br>existing        |                                                                                        | CONCRETE<br>EXISTING  |  |
|                                       | EXTERIOR<br>DINING<br>AREAS | $\begin{array}{c c} \Psi & \begin{array}{c} & & & & \\ & & & & \\ & & & & \\ & & & & $ | Softscape<br>existing |  |
|                                       | table &<br>Chairs           | 0                                                                                      | umbrella<br>Stand     |  |
|                                       |                             |                                                                                        |                       |  |
| FURNITURE SCHEDULE                    |                             |                                                                                        |                       |  |
| TYPE MARK                             | MODEL                       | SIZE                                                                                   | MATERIAL              |  |
| F-1                                   |                             |                                                                                        |                       |  |

| TYPE MARK | MODEL                 | SIZE | MATERIAL |
|-----------|-----------------------|------|----------|
| F-1       | DINING CHAIR          |      |          |
| F-2       | umbrella<br>and stand |      |          |
| F-3       | 4 TOP DINING<br>TABLE |      |          |
| F-4       | 2 TOP DINING<br>TABLE |      |          |
|           |                       |      |          |

# ADDITIONAL NOTES:

UNDERGROUND UTILITIES SHOWN ON SITE PLAN.

NO REGULATORY FLOODPLAIN BOUNDARIES ON SITE.

EXISTING NEARBY RTD STOPS ARE: (NORTHBOUND) DIAGONAL SOUTHEAST ACROSS THE INTERSECTION OF FLORIDA AVE AND PEARL ST (SOUTHBOUND) SOUTH ACROSS FLORIDA AVE AND APPROXIMATELY 30' DOWN THE SIDEWALK.

CONSTRUCTON OF PATIO, RAILS, AND TRELLIS ARE OF TREATED WOOD WITH GALVANIZED HARDWARE AND A DRIP-THROUGH WALKING SURFACE (SIMILAR TO A RESIDENTIAL DECK.)

PATIOS ARE LOCATED APPROXIMATELY 4' BACK FROM THE FACE OF CURB.

PATIO SEATING IS NOT BUILT OVER A WATER SERVICE LINE.

THE PROJECT INCLUDES NO CHANGES TO THE FINISHED GRADE.

ACCESSIBLE OUTDOOR SEATING IS PROVIDED ON THE EXISTING PATIO WITH WHEELCHAIR ACCESS THROUGH THE RESTAURANT OR FROM THE SIDEWALK. BETWEEN THE PATIOS, THERE IS OUTDOOR SEATING FOR 40 PEOPLE, 5% OF WHICH IS TWO SEATS.

\*FLORIDA AVE RIGHT OF WAY NOTE

PER DENVER CITY ENGINEERING QUARTER SECTION MAP SE 67, THE RIGHT OF WAY FOR FLORIDA AVENUE VARIES. IT IS LISTED AT S. LOGAN (2 BLOCKS WEST) AS 74.6' WIDE, AND AT S DEEDS (2 BLOCKS EAST), IT IS 67.02' WIDE. WE HAVE EXTRAPOLATED AN AVERAGE WIDTH FOR FLORIDA AVE AT S PEARL OF 70'-8". THIS MATCHES ONSITE MEASUREMENTS.