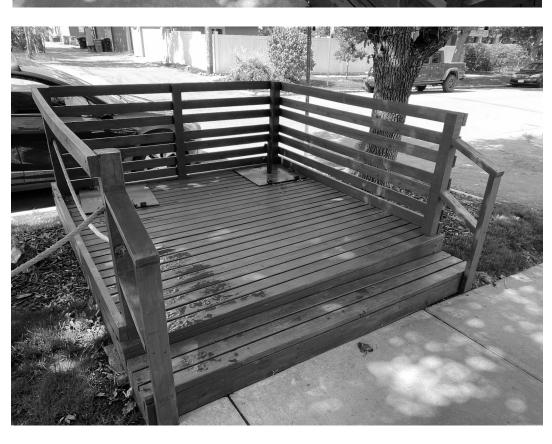

## CONNECT WITH US | 311 | DENVERGOV.ORG | DENVER 8 TV

Form Date 1/2/2024

EXISTING CONDITION PHOTOS

SCALE: N.T.S.

CONSTRUCTON OF PATIO, RAILS, AND TRELLIS ARE OF TREATED WOOD WITH GALVANIZED HARDWARE AND A DRIP-THROUGH WALKING SURFACE (SIMILAR TO A RESIDENTIAL DECK.)

PATIOS ARE LOCATED APPROXIMATELY 4' BACK FROM THE FACE OF CURB.

PATIO SEATING IS NOT BUILT OVER A WATER SERVICE LINE.

THE PROJECT INCLUDES NO CHANGES TO THE FINISHED GRADE.

ACCESSIBLE OUTDOOR SEATING IS PROVIDED ON THE EXISTING PATIO WITH WHEELCHAIR ACCESS THROUGH THE RESTAURANT OR FROM THE SIDEWALK. BETWEEN THE PATIOS, THERE IS OUTDOOR SEATING FOR 40 PEOPLE, 5% OF WHICH IS TWO SEATS.