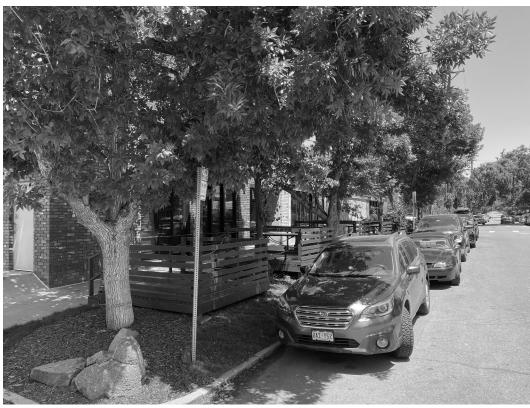

## CONNECT WITH US | 311 | DENVERGOV.ORG | DENVER 8 TV

Form Date 1/2/2024

EXISTING CONDITION PHOTOS

SCALE: N.T.S.

CONSTRUCTON OF PATIO, RAILS, AND TRELLIS ARE OF TREATED WOOD WITH GALVANIZED HARDWARE AND A DRIP-THROUGH WALKING SURFACE (SIMILAR TO A RESIDENTIAL DECK.)

PATIOS ARE LOCATED APPROXIMATELY 4' BACK FROM THE FACE OF CURB.