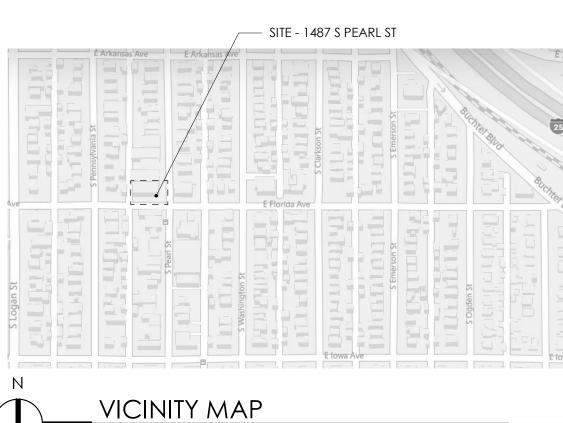

# ENCROACHMENT INFORMATION:

| Project Name:              | Sushi Den Patio                       |
|----------------------------|---------------------------------------|
| Adjacent Property Address: | 1487 S. Pearl Street Denver, CO 80210 |
| Coordinates (Lat/Long):    | 39.68965N, 104.98068W                 |
| Encroachment Area, in SF:  | 1200                                  |

Location Description: (e.g. Located on the South side of 23rd Ave, twenty (20) feet from face of curb, and ten (10) feet west of pavement on Private Drive.)

Located adjacent to the sidewalk on the south side of Sushi den Running on the North side of E. Florida Ave.

## GENERAL

- Vicinity map
- $\overline{\mathbf{N}}$  North arrows and numerical and bar scales (Scale not to exceed 1" = 40')
- Legend
- PE stamp area
- Plan set date and revision number (if applicable)