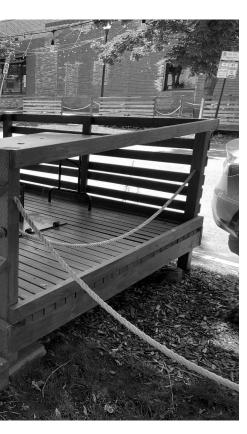

## CONNECT WITH US | 311 | DENVERGOV.ORG | DENVER 8 TV

Form Date 1/2/2024

EXISTING CONDITION PHOTOS

SCALE: N.T.S.

CONSTRUCTON OF PATIO, RAILS, AND TRELLIS ARE OF TREATED WOOD WITH GALVANIZED HARDWARE AND A DRIP-THROUGH WALKING SURFACE (SIMILAR TO A RESIDENTIAL DECK.)

PATIOS ARE LOCATED APPROXIMATELY 4' BACK FROM THE FACE OF CURB.