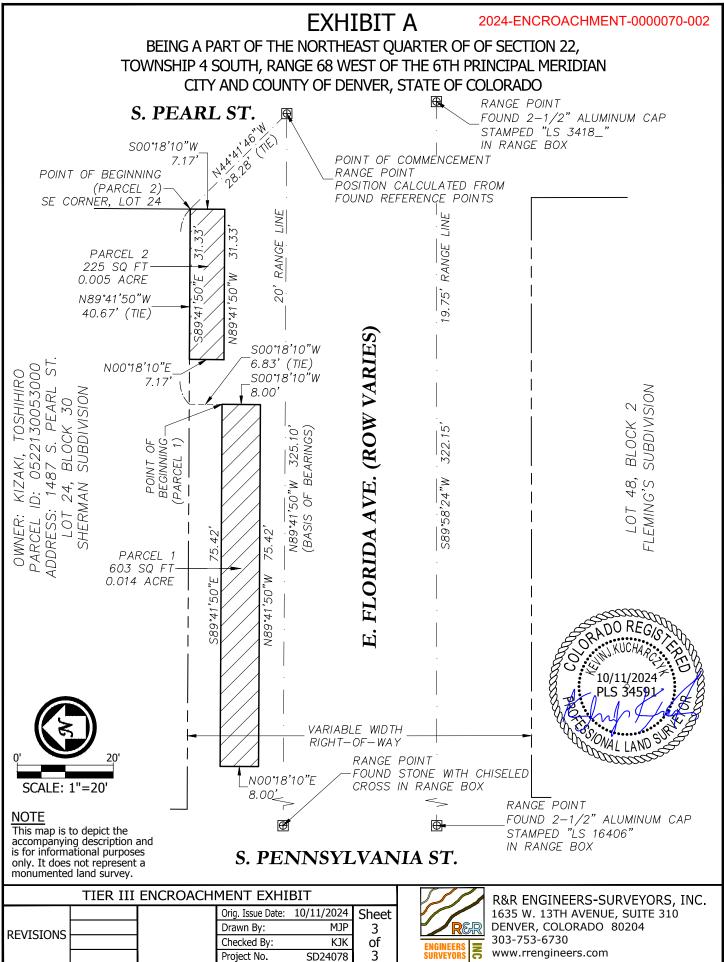

## EXHIBIT A LAND DESCRIPTION

# PARCEL 1

A TRACT OF LAND LOCATED IN THE NORTHEAST QUARTER OF SECTION 22, TOWNSHIP 4 SOUTH, RANGE 68 WEST OF THE SIXTH PRINCIPAL MERIDIAN, CITY AND COUNTY OF DENVER, STATE OF COLORADO, BEING MORE PARTICULARLY DESCRIBED AS FOLLOWS:

**COMMENCING** AT A RANGE POINT CALCULATED FROM FOUND REFERENCE POINTS AT THE INTERSECTION OF E. FLORIDA AVENUE AND S. PEARL STREET;

THENCE NORTH 44°41'46" WEST, A DISTANCE OF 28.28 FEET TO THE SOUTHEAST CORNER OF LOT 24, BLOCK 30, SHERMAN SUBDIVISION;

THENCE ALONG THE SOUTH LINE OF SAID LOT 24, SAME BEING THE NORTH LINE OF E. FLORIDA AVENUE, NORTH 89°41'50" WEST, A DISTANCE OF 40.67 FEET;

THENCE DEPARTING SAID LINES SOUTH 00°18'10" WEST, A DISTANCE OF 6.83 FEET TO THE **POINT OF BEGINNING**;

THENCE CONTINUING SOUTH 00°18'10" WEST, A DISTANCE OF 8.00 FEET;

THENCE PARALLEL WITH THE SOUTH LINE OF SAID LOT 24 NORTH 89°41'50" WEST, A DISTANCE OF 75.42 FEET;

THENCE NORTH 00°18'10" EAST, A DISTANCE OF 8.00 FEET;

THENCE PARALLEL WITH AND 6.83 FEET SOUTH OF THE SOUTH LINE OF SAID LOT 24 SOUTH 89°41'50" EAST, A DISTANCE OF 75.42 FEET TO THE **POINT OF BEGINNING**;

CONTAINING A CALCULATED AREA OF 603 SQUARE FEET OR 0.014 ACRE, MORE OR LESS.

PARCEL 2

A TRACT OF LAND LOCATED IN THE NORTHEAST QUARTER OF SECTION 22, TOWNSHIP 4 SOUTH, RANGE 68 WEST OF THE SIXTH PRINCIPAL MERIDIAN, CITY AND COUNTY OF DENVER, STATE OF COLORADO, BEING MORE PARTICULARLY DESCRIBED AS FOLLOWS:

**COMMENCING** AT A RANGE POINT CALCULATED FROM FOUND REFERENCE POINTS AT THE INTERSECTION OF E. FLORIDA AVENUE AND S. PEARL STREET;

THENCE NORTH 44°41'46" WEST, A DISTANCE OF 28.28 FEET TO THE SOUTHEAST CORNER OF LOT 24, BLOCK 30, SHERMAN SUBDIVISION AND THE **POINT OF BEGINNING**;

THENCE SOUTH 00°18'10" WEST, A DISTANCE OF 7.17 FEET;

THENCE PARALLEL WITH THE SOUTH LINE OF SAID LOT 24, SAME BEING THE NORTH LINE OF EAST FLORIDA AVENUE, NORTH 89°41'50" WEST, A DISTANCE OF 31.33 FEET;

THENCE NORTH 00°18'10" EAST, A DISTANCE OF 7.17 FEET TO THE SOUTH LINE OF SAID LOT 24;

THENCE ALONG THE SOUTH LINE OF SAID LOT 24 SOUTH 89°41'50" EAST, A DISTANCE OF 31.33 FEET TO THE SOUTHEAST CORNER OF SAID LOT 24 AND THE **POINT OF BEGINNING**;

CONTAINING A CALCULATED AREA OF 225 SQUARE FEET OR 0.005 ACRE, MORE OR LESS.

THE BASIS OF BEARINGS FOR THE ABOVE LEGAL DESCRIPTIONS IS THE 20.00 FOOT RANGE LINE IN E. FLORIDA AVENUE, BEING CALCULATED AT THE INTERSECTION WITH S. PEARL STREET BY FOUND REFERENCE POINTS AND AT THE INTERSECTION WITH S. PENNSYLVANIA STREET BY A STONE WITH CHISELED CROSS FOUND IN A RANGE BOX. SAID 20.00 FOOT RANGE LINE IS ASSUMED TO BEAR NORTH 89°41'50" WEST, A DISTANCE OF 325.10 FEET, WITH ALL BEARINGS CONTAINED HEREIN BEING RELATIVE THERETO.

KEVIN J. KUCHARCZYK, P.L.S. COLORADO REG. NO. 34591 FOR AND ON BEHALF OF R&R ENGINEERS-SURVEYORS, INC