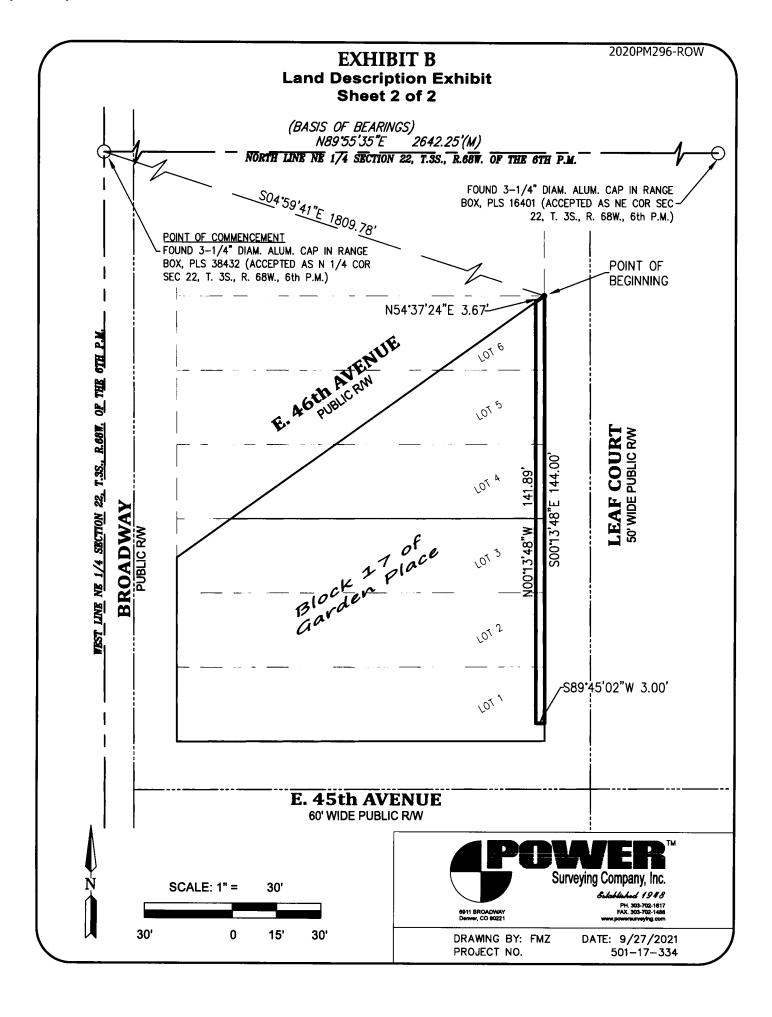

#### PARCEL DESCRIPTION ROW NO. 2021-DEDICATION-0000136-002:

#### LAND DESCRIPTION - STREET PARCEL NO. 2

A PARCEL OF LAND CONVEYED BY SPECIAL WARRANTY DEED TO THE CITY AND COUNTY OF DENVER, RECORDED ON THE 22TH DAY OF APRIL, 2022, AT RECEPTION NUMBER 2022054911 IN THE CITY AND COUNTY OF DENVER CLERK AND RECORDER'S OFFICE, STATE OF COLORADO, THEREIN AS:

A PORTION OF LOT 1 THROUGH 6 INCLUSNE OF BLOCK 17 OF GARDEN PLACE, LYING WITHIN THE NORTHEAST QUARTER (NE 1/4) OF SECTION 22, TOWNSHIP 3 SOUTH, RANGE 68 WEST OF THE SIXTH PRINCIPAL MERIDIAN, CITY & COUNTY OF DENVER, STATE OF COLORADO, MORE PARTICULARLY DESCRIBED AS FOLLOWS:

COMMENCING AT THE NORTHWEST CORNER OF SAID NORTHEAST QUARTER (NE 1/4), FROM WHENCE THE NORTHEAST CORNER OF SAID NORTHEAST QUARTER (NE 1/4) BEARS NORTH 89°55'35" EAST A DISTANCE OF 2642.25 FEET, WITH ALL BEARINGS HEREIN RELATED THERETO;

THENCE SOUTH 04°59'41" EAST, 1809. 78 FEET TO THE NORTHEAST CORNER OF SAID LOT 6, SAID POINT ALSO BEING ON THE SOUTH LINE OF E. 46TH AVENUE, AND BEING THE POINT OF BEGINNING;

THENCE ALONG THE EAST LINE OF SAID BLOCK 17, SOUTH 00° 13'48" EAST, 144.00 FEET TO A POINT 6.00' FEET NORTH OF THE SOUTH LINE OF SAID BLOCK 17, WHEN MEASURED AT RIGHT ANGLES;

THENCE LEAVING SAID EAST LINE, PARALLEL WITH SAID SOUTH LINE OF SAID BLOCK 17, SOUTH 89°45'02" WEST, 3.00 FEET TO A POINT;

THENCE PARALLEL WITH SAID EAST LINE OF SAID BLOCK 17, NORTH 00°13'48" WEST, 141.89 FEET TO A POINT ON THE SOUTH LINE OF E. 46TH AVENUE;

THENCE ALONG SAID SOUTH LINE, NORTH 54°37'24" EAST, 3.67 FEET TO THE POINT OF BEGINNING.

CONTAINING 429 SQUARE FEET OR 0.010 ACRES OF LAND, MORE OR LESS.

#### **BASIS OF BEARINGS:**

NORTH 89°55'35" EAST, BEING THE BEARING OF THE NORTH LINE OF THE NORTHEAST QUARTER (NE 1/4) OF SECTION 22, TOWNSHIP 3 SOUTH, RANGE 68 WEST OF THE 6TH PRINCIPAL MERIDIAN, AS DEFINED AND MEASURED BETWEEN A FOUND 3-1/4" DIAMETER ALUMINUM CAP IN RANGE BOX, PLS 38432 AT THE NORTHWEST CORNER OF SAID NORTHEAST QUARTER (NE 1/4) AND A FOUND 3-1/4" DIAMETER ALUMINUM CAP IN RANGE BOX, PLS 16401 AT THE NORTHEAST CORNER OF SAID NORTHEAST QUARTER (NE 1/4).