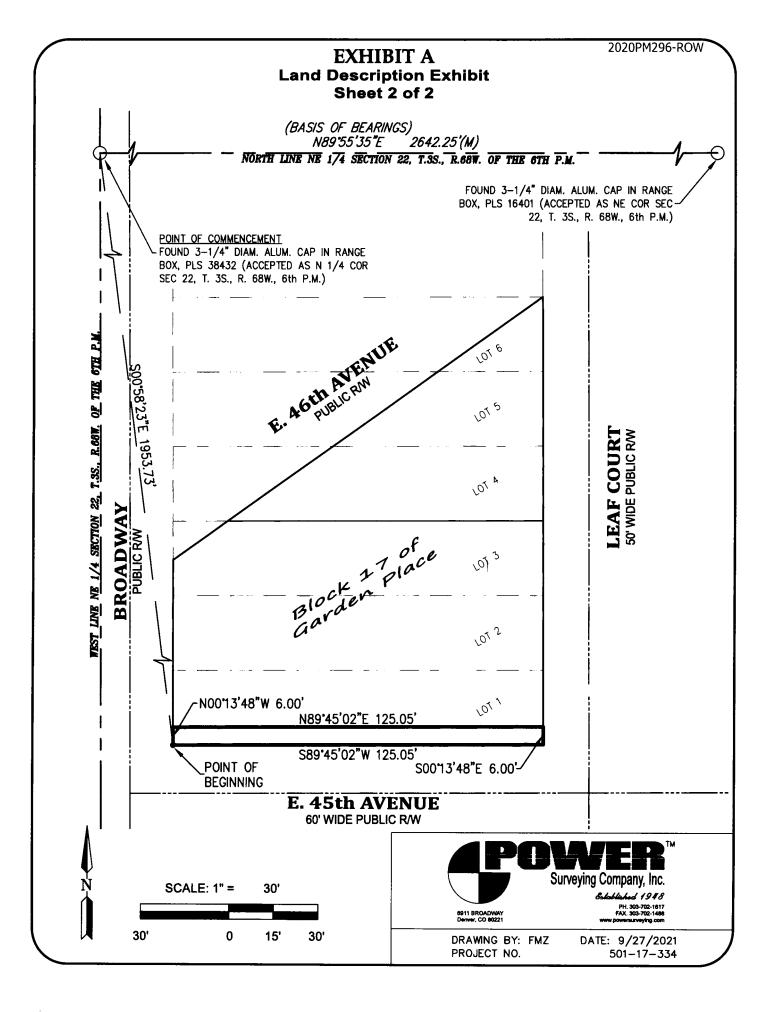

#### PARCEL DESCRIPTION ROW NO. 2021-DEDICATION-0000136-001:

#### LAND DESCRIPTION - STREET PARCEL NO. 1

A PARCEL OF LAND CONVEYED BY SPECIAL WARRANTY DEED TO THE CITY AND COUNTY OF DENVER, RECORDED ON THE 22TH DAY OF APRIL, 2022, AT RECEPTION NUMBER 2022054911 IN THE CITY AND COUNTY OF DENVER CLERK AND RECORDER'S OFFICE, STATE OF COLORADO, THEREIN AS:

A PORTION OF LOT 1 OF BLOCK 17 OF GARDEN PLACE, LYING WITHIN THE NORTHEAST QUARTER (NE 1/4) OF SECTION 22, TOWNSHIP 3 SOUTH, RANGE 68 WEST OF THE SIXTH PRINCIPAL MERIDIAN, CITY & COUNTY OF DENVER, STATE OF COLORADO, MORE PARTICULARLY DESCRIBED AS FOLLOWS:

COMMENCING AT THE NORTHWEST CORNER OF SAID NORTHEAST QUARTER (NE 1/4), FROM WHENCE THE NORTHEAST CORNER OF SAID NORTHEAST QUARTER (NE 1/4) BEARS NORTH 89°55'35" EAST A DISTANCE OF 2642.25 FEET, WITH ALL BEARINGS HEREIN RELATED THERETO;

THENCE SOUTH 00°58'23" EAST, 1953.73 FEET TO THE SOUTHWEST CORNER OF SAID LOT 1, AND BEING THE POINT OF BEGINNING;

THENCE NORTH 00°13'48" WEST, ALONG THE WEST LINE OF SAID LOT 1, 6.00 FEET TO A POINT 6.00 FEET NORTH OF THE SOUTH LINE OF SAID LOT 1, WHEN MEASURED AT RIGHT ANGLES;

THENCE DEPARTING SAID WEST LINE, PARALLEL WITH SAID SOUTH LINE, NORTH 89°45'02" EAST, 125.05 FEET TO A POINT ON THE EAST LINE OF SAID LOT 1;

THENCE SOUTH 00°13'48" EAST, ALONG THE EAST LINE OF SAID LOT 1, 6.00 FEET TO THE SOUTHEAST CORNER OF SAID LOT 1, BLOCK 17 OF GARDEN PLACE;

THENCE SOUTH 89°45'02" WEST, ALONG THE SOUTH LINE OF SAID LOT 1, 125.05 FEET TO THE SOUTHWEST CORNER OF SAID LOT 1 AND THE POINT OF BEGINNING.

CONTAINING 750 SQUARE FEET OR 0.017 ACRES OF LAND, MORE OR LESS.

#### **BASIS OF BEARINGS:**

NORTH 89°55'35" EAST, BEING THE BEARING OF THE NORTH LINE OF THE NORTHEAST QUARTER (NE 1/4) OF SECTION 22, TOWNSHIP 3 SOUTH, RANGE 68 WEST OF THE 6TH PRINCIPAL MERIDIAN, AS DEFINED AND MEASURED BETWEEN A FOUND 3-1/4" DIAMETER ALUMINUM CAP IN RANGE BOX, PLS 38432 AT THE NORTHWEST CORNER OF SAID NORTHEAST QUARTER (NE 1/4) AND A FOUND 3-1/4" DIAMETER ALUMINUM CAP IN RANGE BOX, PLS 16401 AT THE NORTHEAST CORNER OF SAID NORTHEAST QUARTER (NE 1/4).