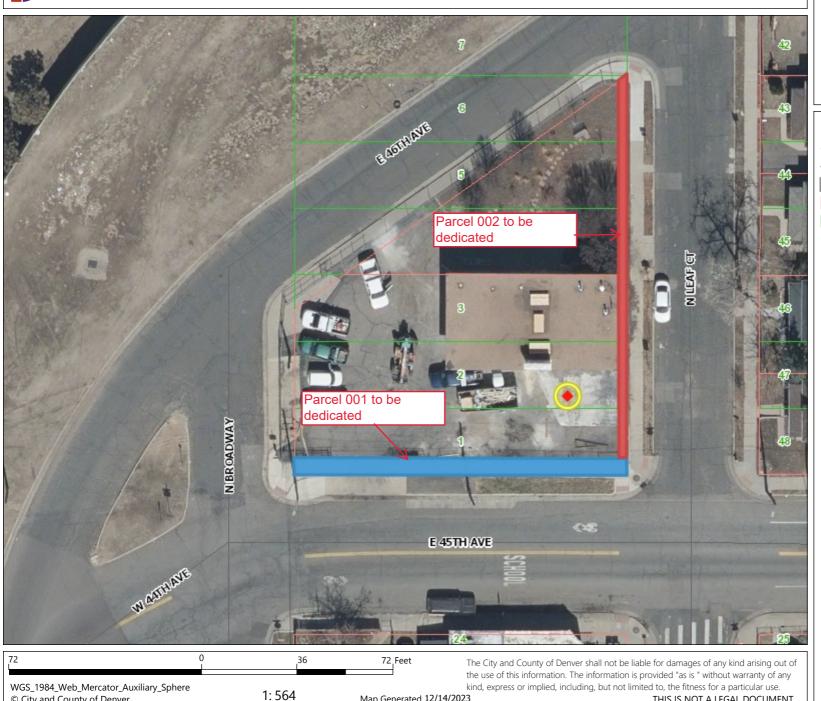

TITLE: This request is to dedicate two City-owned parcels of land as Public Right-of-Way as 1) East 45<sup>th</sup>

Avenue, located at the intersection of East 45th Avenue and North Leaf Court, and 2) North Leaf

Court, located at the intersection of North Leaf Court and East 45th Avenue.

SUMMARY: Request for a Resolution for laying out, opening and establishing certain real property as part of

the system of thoroughfares of the municipality; i.e. as 1) East 45<sup>th</sup> Avenue, and 2) North Leaf Court. This parcel(s) of land is being dedicated by the City and County of Denver for Public

Right-of-Way, as part of the development project, "4500 Broadway Renovations."

It is requested that the above subject item be placed on the Mayor-Council Agenda for the next available date.

Therefore, you are requested to initiate Council action to dedicate a parcel of land for Public Right-of-Way purposes as 1) East 45<sup>th</sup> Avenue, and 2) North Leaf Court. The land is described as follows.

#### INSERT PARCEL DESCRIPTION ROW # (2021-DEDICATION-0000136-001, 002) HERE.

A map of the area to be dedicated is attached.

### City and County of Denver

Streets

Alleys

County Boundary

**Parcels** 

Lots/Blocks

kind, express or implied, including, but not limited to, the fitness for a particular use.

WGS\_1984\_Web\_Mercator\_Auxiliary\_Sphere © City and County of Denver

Map Generated 12/14/2023

THIS IS NOT A LEGAL DOCUMENT.