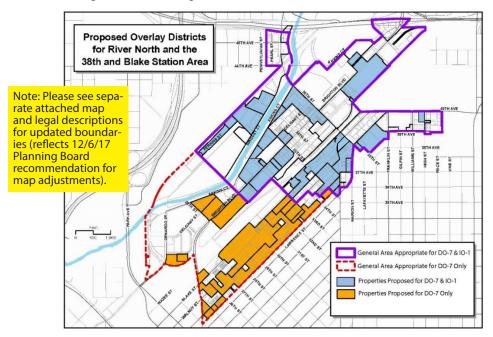

### Zone Map Amendment (Rezoning) - Legislative Rezoning Proposal

| PROPERTY OWNER INFORMATION                                                                                                  |                                                                                                                                                                                                                                                                                                                                                                                                                                                                                                                                                                                                                                                                                                                                                                                                                                                                                                                                      |                                                                                                                                                                                                                                                                                                          | REPRESENTATIVE* |                     |                                                |
|-----------------------------------------------------------------------------------------------------------------------------|--------------------------------------------------------------------------------------------------------------------------------------------------------------------------------------------------------------------------------------------------------------------------------------------------------------------------------------------------------------------------------------------------------------------------------------------------------------------------------------------------------------------------------------------------------------------------------------------------------------------------------------------------------------------------------------------------------------------------------------------------------------------------------------------------------------------------------------------------------------------------------------------------------------------------------------|----------------------------------------------------------------------------------------------------------------------------------------------------------------------------------------------------------------------------------------------------------------------------------------------------------|-----------------|---------------------|------------------------------------------------|
| Property Owner Name                                                                                                         | Multiple owners                                                                                                                                                                                                                                                                                                                                                                                                                                                                                                                                                                                                                                                                                                                                                                                                                                                                                                                      |                                                                                                                                                                                                                                                                                                          |                 | Representative Name | Councilman Albus Brooks - legislative rezoning |
| Address                                                                                                                     |                                                                                                                                                                                                                                                                                                                                                                                                                                                                                                                                                                                                                                                                                                                                                                                                                                                                                                                                      |                                                                                                                                                                                                                                                                                                          |                 | Address             | 3280 Downing Street                            |
| City, State, Zip                                                                                                            |                                                                                                                                                                                                                                                                                                                                                                                                                                                                                                                                                                                                                                                                                                                                                                                                                                                                                                                                      |                                                                                                                                                                                                                                                                                                          |                 | City, State, Zip    | Denver, CO                                     |
| Telephone                                                                                                                   |                                                                                                                                                                                                                                                                                                                                                                                                                                                                                                                                                                                                                                                                                                                                                                                                                                                                                                                                      |                                                                                                                                                                                                                                                                                                          |                 | Telephone           | 720-337-7709                                   |
| Email                                                                                                                       |                                                                                                                                                                                                                                                                                                                                                                                                                                                                                                                                                                                                                                                                                                                                                                                                                                                                                                                                      |                                                                                                                                                                                                                                                                                                          |                 | Email               | albus.brooks@denvergov.org                     |
| SUBJECT PROPERTY INFORMATION                                                                                                |                                                                                                                                                                                                                                                                                                                                                                                                                                                                                                                                                                                                                                                                                                                                                                                                                                                                                                                                      |                                                                                                                                                                                                                                                                                                          |                 |                     |                                                |
| Location (address and/or boundary description):                                                                             |                                                                                                                                                                                                                                                                                                                                                                                                                                                                                                                                                                                                                                                                                                                                                                                                                                                                                                                                      | Multiple properties generally located within the River North Business Improvement<br>District or area covered by the 38th and Blake Station Area Height Amendments.<br>See attached map and legal descriptions. The overlays are proposed only for ap-<br>plication to existing C-MX and I-MX districts. |                 |                     |                                                |
| Assessor's Parcel Numbers:                                                                                                  |                                                                                                                                                                                                                                                                                                                                                                                                                                                                                                                                                                                                                                                                                                                                                                                                                                                                                                                                      | Multiple                                                                                                                                                                                                                                                                                                 |                 |                     |                                                |
| Area in Acres or Square Feet:                                                                                               |                                                                                                                                                                                                                                                                                                                                                                                                                                                                                                                                                                                                                                                                                                                                                                                                                                                                                                                                      | Approx. 250 acres                                                                                                                                                                                                                                                                                        |                 |                     |                                                |
| Current Zone Districts:                                                                                                     |                                                                                                                                                                                                                                                                                                                                                                                                                                                                                                                                                                                                                                                                                                                                                                                                                                                                                                                                      | Multiple                                                                                                                                                                                                                                                                                                 |                 |                     |                                                |
| PROPOSAL                                                                                                                    |                                                                                                                                                                                                                                                                                                                                                                                                                                                                                                                                                                                                                                                                                                                                                                                                                                                                                                                                      |                                                                                                                                                                                                                                                                                                          |                 |                     |                                                |
| Proposed Zone Districts:                                                                                                    |                                                                                                                                                                                                                                                                                                                                                                                                                                                                                                                                                                                                                                                                                                                                                                                                                                                                                                                                      | Application of the DO-7 (River North Design Overlay) and IO-1 (38th and Blake In-<br>centive Overlay) to existing underlying C-MX and I-MX zone districts and overlays.<br>Public Review Draft of proposed DO-7 and UO-2 overlay zone districts available at:<br><u>www.denvergov.org/38blake</u>        |                 |                     |                                                |
| REVIEW CRITERIA                                                                                                             |                                                                                                                                                                                                                                                                                                                                                                                                                                                                                                                                                                                                                                                                                                                                                                                                                                                                                                                                      |                                                                                                                                                                                                                                                                                                          |                 |                     |                                                |
| General Review Crite-<br>ria: The proposal must<br>comply with all of the<br>general review criteria<br>DZC Sec. 12.4.10.13 | <ul> <li>Consistency with Adopted Plans: The proposed official map amendment is consistent with the City's adopted plans, or the proposed rezoning is necessary to provide land for a community need that was not anticipated at the time of adoption of the City's Plan</li> <li>Please provide an attachment describing relevant adopted plans and how proposed map amendment is consistent with those plan recommendations; or, describe how the map amendment is necessary to provide for an unanticipated community need.</li> <li>Uniformity of District Regulations and Restrictions: The proposed official map amendment results in regulations and restrictions that are uniform for each kind of building throughout each district having the same classification and bearing the same symbol or designation on the official map, but the regulations in one district may differ from those in other districts.</li> </ul> |                                                                                                                                                                                                                                                                                                          |                 |                     |                                                |
|                                                                                                                             | Public Health, Safety and General Welfare: The proposed official map amendment furthers the public health, safety, and general welfare of the City.                                                                                                                                                                                                                                                                                                                                                                                                                                                                                                                                                                                                                                                                                                                                                                                  |                                                                                                                                                                                                                                                                                                          |                 |                     |                                                |