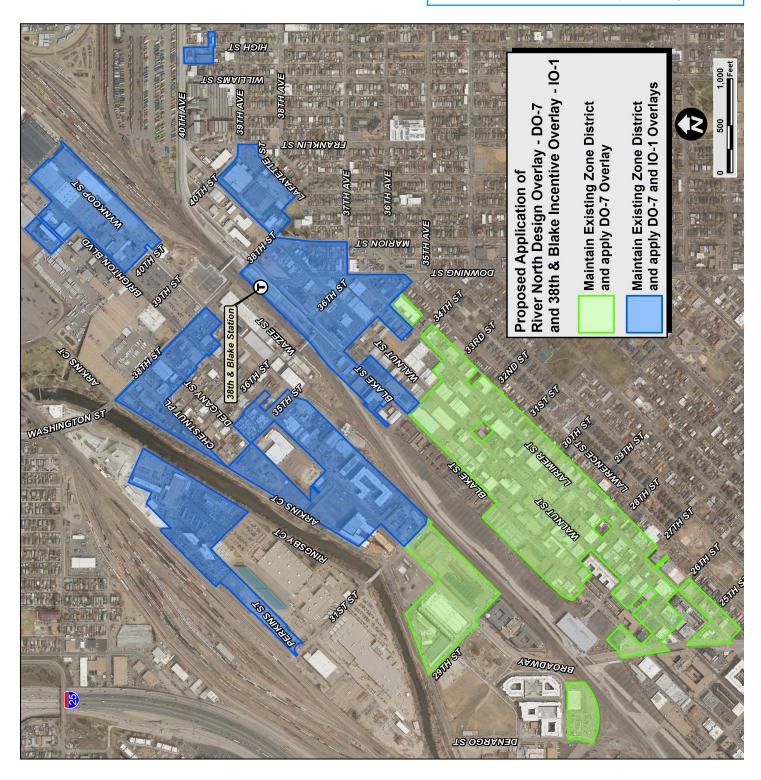

As the Councilman for District 9, I am writing to request that Community Planning and Development (CPD) initiate a legislative text amendment that will establish the River North Design Overlay (DO-7) and 38<sup>th</sup> and Blake Incentive Overlay (IO-1). I am also requesting that CPD initiate a legislative map amendment to apply the DO-7 and IO-1 Overlays to the properties shown on the map below with existing mixed-use zoning.

The proposed overlays are the result of a robust 12month process with CPD Staff, property owners and the public. Each component has been thoughtfully considered to reach a consensus on the proposed zoning. I am confident that the result of this work has ensured a zoning proposal that will conform to the recommendations of the 38th and Blake Station Area Height Amendments (2016) and further the vision for the station and wider RiNo area.