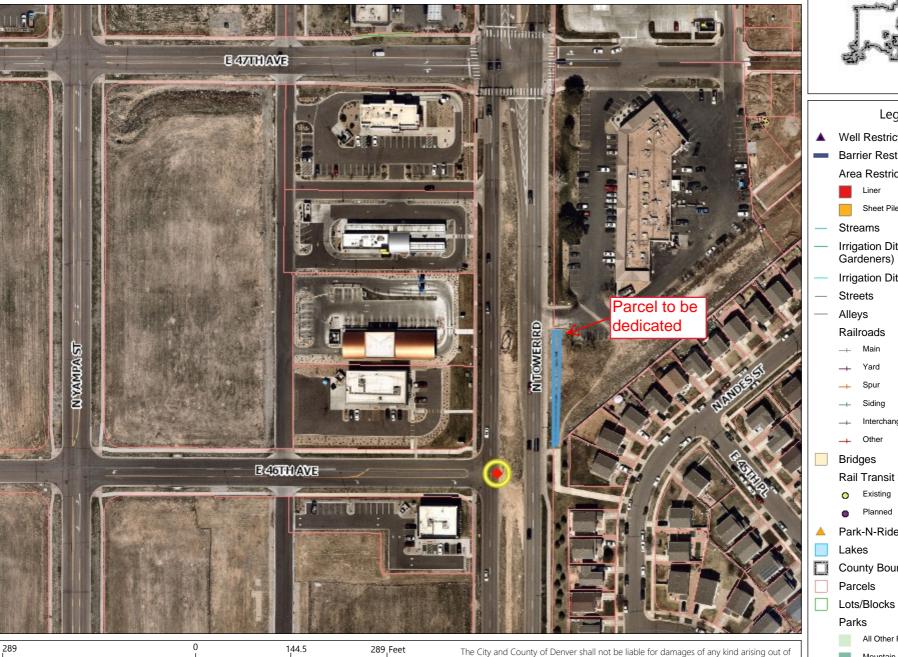

**ROW #:** 2021-DEDICATION-0000081 **SCHEDULE #:** Adjacent to 0022200086000

**TITLE:** This request is to dedicate a City-owned parcel of land as Public Right-of-Way N. Tower Rd.,

located near the intersection of E. 46<sup>th</sup> Ave. and N. Tower Rd.

SUMMARY: Request for a Resolution for laying out, opening and establishing certain real property as part of

the system of thoroughfares of the municipality; i.e. as N. Tower Rd. This parcel(s) of land is being dedicated by the City and County of Denver for Public Right-of-Way, as part of the

# INSERT PARCEL DESCRIPTION ROW # (2021-DEDICATION-0000081-001) HERE.

A map of the area to be dedicated is attached.