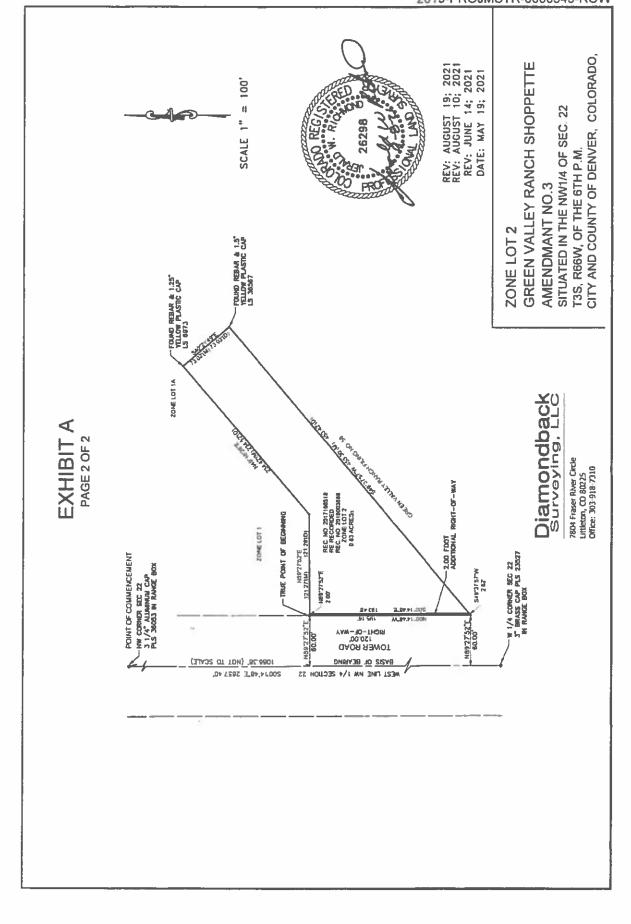

A PARCEL OF LAND SITUATED IN ZONE LOT 2, GREEN VALLEY RANCH SHOPPETTE NO.3, AMENDED PBG, RECEPTION NO. 2018003888, SITUATED IN THE NORTHWEST QUARTER OF SECTION 22, TOWNSHIP 3 SOUTH, RANGE 66 WEST OF THE SIXTH P.M., CITY AND COUNTY OF DENVER. STATE OF COLORADO. BEING MORE PARTICULARLY DESCRIBED AS FOLLOWS:

COMMENCING AT THE NORTHWEST CORNER OF SAID SECTION 22, BEING A 3 1/4" ALUMINUM CAP IN A RANGE BOX STAMPED PLS 36053; THENCE S00°14'48"E ALONG THE WEST LINE OF SAID SECTION 22, 1086.38 FEET; THENCE LEAVING SAID WEST LINE N89°27'52"E 60.00 FEET TO THE EXISTING EASTERLY RIGH-OF-WAY LINE OF TOWER ROAD, BEING THE TRUE POINT OF BEGINNING; THENCE LEAVING SAID EASTERLY LINE N89°27'52"E 2.00 FEET; THENCE S00°14'48"E 193.48 FEET TO A POINT ON THE NORTHWESTERLY LINE OF GREEN VALLEY RANCH FILING NO. 58; THENCE S49°37'57"W ALONG SAID NORTHWESTERLY LINE 2.62 FEET TO A POINT ON SAID EASTERLY RIGHT-OF-WAY-LINE OF TOWER ROAD; THENCE N00°14'48"W 195.16 FEET TO THE TRUE POINT OF BEGINNING.

SAID PARCEL CONTAINS 388.64 SQUARE FEET OR 0.009 ACRES MORE OR LESS.

BASIS OF BEARING FOR THIS DESCRIPTION IS \$00°14'48"E BETWEEN THE NORTHWEST CORNER OF SAID SETION 22, A 3 1/4 INCH DIAMETER ALUMINUM CAP IN RANGE BOX, STAMPED PLS 36053 AND THE WEST QUARTER CORNER OF SAID SETION 22, A 3 INCH DIAMETER BRASS CAP IN A RANGE BOX STAMPED PLS 23527.