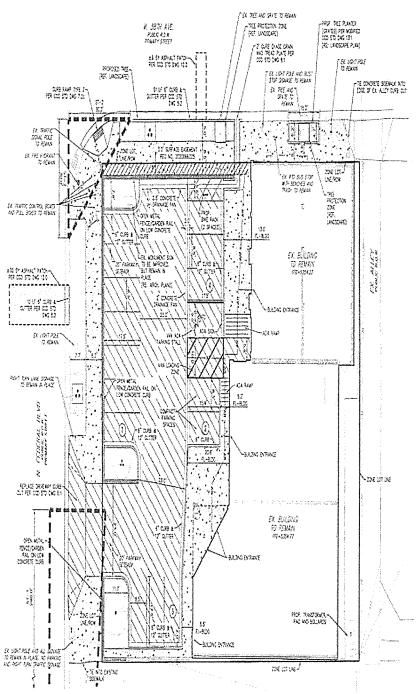

## 3756 N FEDERAL BLVD

#### SITE DEVELOPMENT PLAN

LOCATED IN THE MORTHWEST CLATER OF SECTION 25 TOWNSHIP ISOUTH RINGE BY MEST OF THE STA PRINCIPLE RESIDANT OF THIS COUNTRY OF STATE OF COLORISO LOCATED AT THE A FESSER'S SOLUTIONS