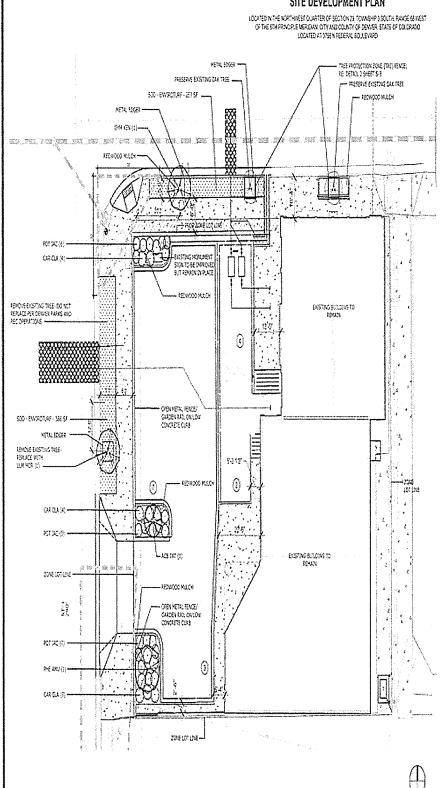

## 3756 N FEDERAL BLVD

#### SITE DEVELOPMENT PLAN

LOCATED IN THE MORTHWEST CLATER OF SECTION 25 TOWNSHIP ISOUTH RINGE BY MEST OF THE STA PRINCIPLE RESIDANT OF THIS COUNTRY OF STATE OF COLORISO LOCATED AT THE A FESSER'S SOLUTIONS