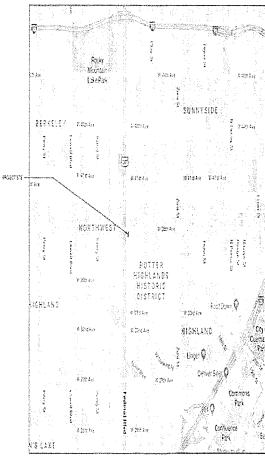

| £5              | IA.                                      |

#### VICINITY MAP

Scoke 1" = 1007-4"



#### SHEET INDEX

CONSTRUCTION OF THE PROPERTY O

| DOSE<br>TORE DE AREADONE DAY TORNE AND AT ARMY CONTOURNING A CAPACE THREE