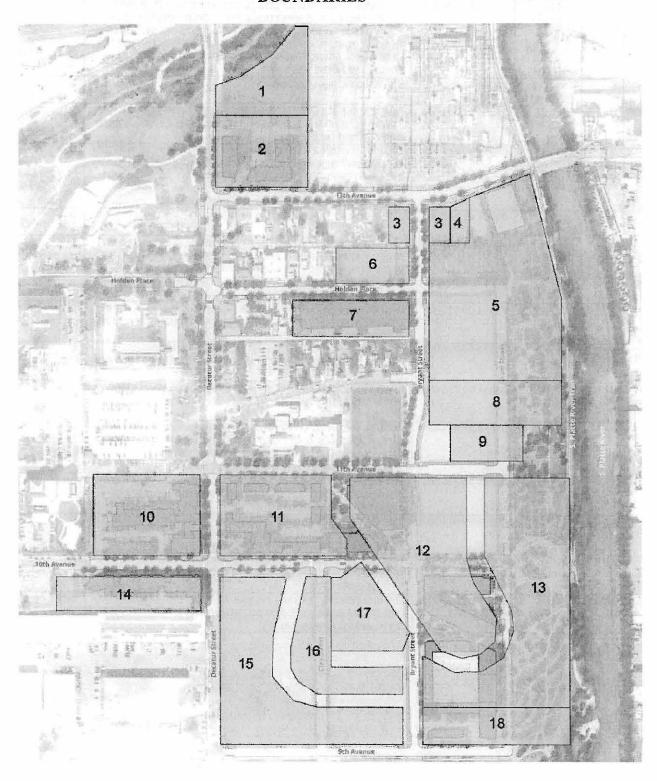

A more detailed description of the proposed GID boundaries is attached as **Exhibit A** and incorporated by reference herein. A map of the proposed GID boundaries is attached as **Exhibit B** and incorporated by reference herein.

# EXHIBIT A DESCRIPTION OF SUN VALLEY DENVER GENERAL IMPROVEMENT DISTRICT BOUNDARIES

| Parcel<br>No. | Street<br>Address  | Schedule#        | Legal Description                                                                                                                                                                                                                                                                                                                                                                                                                                                                                              | Owner                                                                |
|---------------|--------------------|------------------|----------------------------------------------------------------------------------------------------------------------------------------------------------------------------------------------------------------------------------------------------------------------------------------------------------------------------------------------------------------------------------------------------------------------------------------------------------------------------------------------------------------|----------------------------------------------------------------------|
| 1             | 2775 W<br>13TH AVE | 05051-07-046-000 | A PARCEL OF LAND BEING LOTS 13-36, BLOCK 1 OF FAIRVIEW TOGETHER WITH THAT PORTION OF VACATED WEST MYRTLE PLACE AND THE PORTION OF THE SIXTEEN FOOT (16) VACATED ALLEY PER ORDINANCE NO. 197 SERIES OF 1981 RECORDED IN BOOK 2359 AT PAGE 586 IN THE RECORDS OF THE CLERK AND RECORDERS OFFICE OF THE CITY AND COUNTY OF DENVER AND EXCEPTING THEREFROM THE PARCEL OF LAND CONVEYED TO THE REGIONAL TRANSPORTATION DISTRICT (RTD) IN THE DEED RECORDED AT RECEPTION NO. 2010094290 OF SAID RECORDS OF THE CLERK | HOUSING AUTHORITY OF THE CITY AND COUNTY OF DENVER, COLORADO ("DHA") |
|               |                    | i .              | AND RECORDER FOR THE CITY AND COUNTY OF DENVER, SITUATED IN THE NORTHEAST ONE-QUARTER OF SECTION 5, TOWNSHIP 4 SOUTH, RANGE 68 WEST OF THE SIXTH PRINCIPAL MERIDIAN,                                                                                                                                                                                                                                                                                                                                           |                                                                      |
|               |                    |                  | CITY AND COUNTY OF DENVER, STATE OF COLORADO, MORE PARTICULARLY DESCRIBED AS FOLLOWS: COMMENCING AT THE RANGE POINT AT THE INTERSECTION OF WEST 13TH AVENUE AND DECATUR                                                                                                                                                                                                                                                                                                                                        | 1                                                                    |
|               |                    |                  | STREET; THENCE NORTH 69°44'43" EAST A DISTANCE OF 59.51 FEET TO THE POINT OF BEGINNING AND THE SOUTHWEST CORNER OF LOT 25, BLOCK 4 OF FAIRVIEW; THENCE NORTH 00°28'02" WEST, ALONG THE WEST LINE OF LOTS 24 AND 25, BLOCK 4 OF FAIRVIEW, A                                                                                                                                                                                                                                                                     |                                                                      |
|               |                    |                  | DISTANCE OF 250.01 FEET TO THE NORTHWEST CORNER OF SAID LOT 24 AND THE POINT OF BEGINNING; THENCE NORTH 00°28'02" WEST, CROSSING VACATED WEST MYRTLE PLACE AND ALONG SAID WEST                                                                                                                                                                                                                                                                                                                                 |                                                                      |
|               |                    | 41               | LINE OF LOT 25,BLOCK 1 OF FAIRVIEW, A DISTANCE OF 116.99 FEET TO THE SOUTHWEST CORNER OF SAID PARCEL OF LAND CONVEYED TO RTD IN THE DEED RECORDED AT RECEPTION NO. 2010094290; THENCE ALONG THE SOUTHEASTERLY LINE OF SAID RTD PARCEL                                                                                                                                                                                                                                                                          |                                                                      |
|               |                    | Þ                | DESCRIBED IN THE DEED  RECORDED AT RECEPTION NO.2010094290 THE FOLLOWING THREE (3)  COURSES:  1. NORTH 71°59'20" EAST, DEPARTING SAID WEST LINE A DISTANCE OF  35.29 FEET TO A POINT OF  CURVATURE:                                                                                                                                                                                                                                                                                                            |                                                                      |
| )             |                    |                  | 2. ALONG THE ARC OF SAID CURVE TO THE LEFT HAVING A CENTRAL ANGLE OF 34*42'00", A RADIUS OF 378.90 FEET AND AN ARC LENGTH OF 229.47 FEET (CHORD BEARS NORTH 54*38'19" EAST, 225.98 FEET);                                                                                                                                                                                                                                                                                                                      |                                                                      |
|               | -                  |                  | 3. NORTH 37°06'28" EAST A DISTANCE OF 72.73 FEET TO A POINT ON THE NORTH LINE OF SAID LOT 14, BLOCK 1 OF FAIRVIEW; THENCE NORTH 89°27'25" EAST, ALONG THE NORTH LINE OF SAID LOTS 13 AND 14, BLOCK 1 OF                                                                                                                                                                                                                                                                                                        |                                                                      |
|               |                    |                  | FAIRVIEW, A DISTANCE OF 36.82 FEET TO THE NORTH EAST CORNER OF SAID LOT 13;                                                                                                                                                                                                                                                                                                                                                                                                                                    |                                                                      |

| Parcel<br>No. | Street<br>Address  | Schedule#        | Legal Description                                                                                                                                                                                                                                                                                                                                                                                                                                                                                                                                                                                                                                                                                                                                                                                                                                                                                                                                                                                                                                                                                                                                                                                                                                                                                                                                                                                                                                                                                                                                                                                                         | Owner                                                                                    |
|---------------|--------------------|------------------|---------------------------------------------------------------------------------------------------------------------------------------------------------------------------------------------------------------------------------------------------------------------------------------------------------------------------------------------------------------------------------------------------------------------------------------------------------------------------------------------------------------------------------------------------------------------------------------------------------------------------------------------------------------------------------------------------------------------------------------------------------------------------------------------------------------------------------------------------------------------------------------------------------------------------------------------------------------------------------------------------------------------------------------------------------------------------------------------------------------------------------------------------------------------------------------------------------------------------------------------------------------------------------------------------------------------------------------------------------------------------------------------------------------------------------------------------------------------------------------------------------------------------------------------------------------------------------------------------------------------------|------------------------------------------------------------------------------------------|
|               |                    |                  | THENCE SOUTH 00°26'52" EAST, ALONG THE EAST LINE OF LOTS 13 AND 36, BLOCK 1 OF FAIVIEW, A DISTANCE OF 313.75 FEET TO A POINT ON THE SOUTH LINE OF VACATED WEST MYRTLE PLACE, SAID LINE ALSO BEING THE NORTH LINE OF BLOCK 4 OF FAIRVIEW; THENCE SOUTH 89°22'17" WEST, ALONG SAID SOUTH LINE OF VACATED WEST MYRTLE PLACE AND THE NORTH LINE OF BLOCK 1 OF FAIRVIEW, A DISTANCE OF 300.06 FEET TO THE POINT OF BEGINNING. FOR THE PURPOSE OF THIS DESCRIPTION THE BEARINGS ARE BASED ON THE TWENTY FOOT (20') RANGE LINE OF WEST 13TH AVENUE SOUTH OF BLOCK 4 OF FAIRVIEW AS MONUMENTED BY A 2" ALUMINUM CAP STAMPED LS 24942 IN A RANGE BOX AT THE WEST END OF 13TH AVENUE AND BY A 3- 1/4" ALUMINUM CAP STAMPED LS 38026 IN A RANGE BOX TO THE EAST ON WEST 13TH AVENUE AND BEARS NORTH 89°22'55" EAST.                                                                                                                                                                                                                                                                                                                                                                                                                                                                                                                                                                                                                                                                                                                                                                                                                  |                                                                                          |
| 2             | 2797 W<br>13TH AVE | 05051-07-051-051 | A PARCEL OF LAND BEING LOTS 13-36, BLOCK 4 OF FAIRVIEW, TOGETHER WITH THAT PORTION OF THE TEN FOOT (10') VACATED ALLEY PER ORDINANCE NO. 618 SERIES OF 2006 RECORDED AT RECEPTION NO. 2006155051 IN THE RECORDS OF THE CLERK AND RECORDER'S OFFICE OF THE CITY AND COUNTY OF DENVER, SITUATED IN THE NORTHEAST ONEQUARTER OF SECTION 5, TOWNSHIP 4 SOUTH, RANGE 68 WEST OF THE SIXTH PRINCIPAL MERIDIAN, CITY AND COUNTY OF DENVER, STATE OF COLORADO, MORE PARTICULARLY DESCRIBED AS FOLLOWS: COMMENCING AT THE RANGE POINT AT THE INTERSECTION OF WEST 13TH AVENUE AND DECATUR STREET; THENCE NORTH 69°44'43" EAST A DISTANCE OF 59.51 FEET TO THE POINT OF BEGINNING AND THE SOUTHWEST CORNER OF LOT 25, BLOCK 4 OF FAIRVIEW; THENCE NORTH 00°28'02" WEST, ALONG THE WEST LINE OF LOTS 24 AND 25, BLOCK 4 OF FAIRVIEW, A DISTANCE OF 250.01 FEET TO THE NORTHWEST CORNER OF SAID LOT 24; THENCE NORTH 89°22'17" EAST, ALONG THE NORTH LINES OF LOTS 13- 24, BLOCK 4 OF FAIRVIEW, A DISTANCE OF 300.06 FEET TO THE NORTHEAST CORNER OF LOT 13, BLOCK 4 OF FAIRVIEW; THENCE SOUTH 00°26'52" EAST, ALONG THE EAST LINE OF LOTS 13 AND 36, BLOCK 4 OF FAIRVIEW, A DISTANCE OF 250.06 FEET TO THE NORTHEAST CORNER OF SAID LOT 36; THENCE SOUTH 89°22'55" WEST, ALONG THE EAST LINE OF LOTS 13 AND 36, BLOCK 4 OF FAIRVIEW, A DISTANCE OF 299.98 FEET TO THE SOUTHEAST CORNER OF SAID LOT 36; THENCE SOUTH 89°22'55" WEST, ALONG THE BEARINGS ARE BASED ON THE TWENTY FOOT (20') RANGE LINE OF WEST 13TH AVENUE SOUTH OF BLOCK 4 OF FAIRVIEW AS MONUMENTED BY A 2" ALUMINUM CAP STAMPED LS 24942 IN A RANGE BOX AT THE WEST | SV GHP CONDO 50<br>LLC                                                                   |
| 3             | 2520 W<br>13TH AVE | 05054-01-053-000 | 1/4" ALUMINUM CAP STAMPED LS 38026 IN A RANGE BOX TO THE EAST ON WEST 13TH AVENUE AND BEARS NORTH 89°22'55" EAST.  L 5 TO 13 INC & PT OF VAC 13TH AV LYG N OF & ADJ TO L 5 BLK5 FAIRVIEW                                                                                                                                                                                                                                                                                                                                                                                                                                                                                                                                                                                                                                                                                                                                                                                                                                                                                                                                                                                                                                                                                                                                                                                                                                                                                                                                                                                                                                  | DHA; Shaina<br>Burkett; Erin Clark;<br>James Dipaolo;<br>Annie Hancock;<br>Wayne Taunton |

| Parcel<br>No. | Street<br>Address       | Schedule#        | Legal Description                                                                                                                                                                                                                                                                                                                                                 | Owner                  |
|---------------|-------------------------|------------------|-------------------------------------------------------------------------------------------------------------------------------------------------------------------------------------------------------------------------------------------------------------------------------------------------------------------------------------------------------------------|------------------------|
| 4             | 2516 W<br>13TH AVE      | 05054-01-052-000 | L 3 & 4 BLK 5 FAIRVIEW & PT VAC 13TH AV ADJ SD LOTS                                                                                                                                                                                                                                                                                                               | DHA                    |
| 5             | 2514 W<br>13TH AVE      | 05054-00-028-000 | \$5/T4R/68 PT NE/4 BEG SLY EXTD ELI L 61 B 6 FRVW WINWLYUB1 S<br>FRVW TH NELY ALG SD NWLY LI 208.7 FT TO TPOB THN572.43 TO PT<br>11FT S OF N LI EXC PT S TO CITY & EXC FAIRVIEWB5 BEG SW COR L63<br>TH N 125.01FT E 66.42FT S 125FT W66.60FTTPOB & EXC BEG NW COR<br>L7 B6 TH E 66.05FT S 314.84FT CV/R RAD403FT CHORD S06.5944W<br>106.86FT W 24.42FT N 173.51FT | DHA                    |
| 6             | 2617 W<br>HOLDEN PL     | 05054-01-056-000 | L 53 TO 60 INC BLK 5 FAIRVIEW                                                                                                                                                                                                                                                                                                                                     | DHA                    |
| 7             | 2660 W<br>HOLDEN PL     | 05054-07-043-043 | FAIRVIEW SUB BLK 6 PTN L8 TO 23 DAF BEG NECOR L8 S 117FT W 53FT S 6FT W 347.32FT N 123FTE 400.31FT TPOB IMPS ONLY (LAND PARCEL 045)? MARKET UNIT                                                                                                                                                                                                                  | SV THP CONDO 30<br>LLC |
| 8             | 2514 W<br>13TH AVE      | 05054-09-013-000 | SOUTH FAIRVIEW B2 L5 TO 24 & W 19FT L4 & S/2 VAC W 12TH AVEADJ<br>EXC E 20.84FT THEREOF EXC FAIRVIEW B6 BEG NW COR L7 THE66.05FT<br>S 314.84FT CV/R RAD 403FT CHORD S06.5944W 106.86FTW24.42FT<br>N173.51FTN77.3222E 24.73FT N 30.65FT S77.3222W53.50FT<br>N81.35FTE 52.19FT N 16FT W 51.83FT N 125FT TPOB                                                        | DHA                    |
| 9             | 2501 W<br>11TH AVE      | 05054-09-012-000 | FAIRVIEW BLK 2 E/2 OF L29 & L30 THRU 38                                                                                                                                                                                                                                                                                                                           | DHA                    |
| 10            | 1093 N<br>DECATUR<br>ST | 05054-11-060-000 | SUN VALLEY HOMES 2ND FLG BEG AT COR OF N LI W 10TH AVE & WLI<br>DECATUR ST W 377.59FT N 266.4FT E 377.59FT S 266.4FT TPOB& S/2<br>VAC W 11TH AVE EXC E 6FT & S 5.5FT TO CITY EXC COM NWCOR<br>DECATUR ST & 10TH AVE W 183.50 N 5.5FT TPOB TH W 140FT N56FT E<br>140FT S 56FT TPOB                                                                                 | DHA                    |
| 11            | 1087 N<br>BRYANT ST     | 05054-00-016-000 | PART OF SUN VALLEY HOMES HSG PRIT DAF BEG N LI W 10TH AVE &E<br>LI DECATUR ST TH N 266 FT TO INTERS E LI DECATUR ST & S LIW 11TH<br>AVE TH E 390 FT                                                                                                                                                                                                               | DHA                    |
| 12            | 991 N<br>ALCOTT<br>WAY  | 05054-00-014-000 | THAT PT 5 4 68W PLATTED AS PART OF SUN VALLEY HOMES HSG PRITDAF BEG INTERS S LI W 11TH AVE & ELY LI BRYANT ST TH ALGSELY LI SD ST TO NLY LI                                                                                                                                                                                                                       | DHA                    |
| 13            | 2449 W<br>9TH AVE       | 05054-00-013-000 | PART OF SUN VALLEY HOMES HSG PRIT DAF BEG INTERS W 11TH AVE&<br>W BDRY LITC STRIP ADJ S P RIVER TH S TO N LI ALLEY IN 85 S<br>FAIRVIEW TH W TO                                                                                                                                                                                                                    | DHA                    |
| 14            | 995 N<br>DECATUR<br>ST  | 05054-16-056-000 | PORTION OF SUN VALLEY HOMES 2ND FLG S OF S LI W 10TH AVE WOF W LI DECATUR N OF ALY & E OF E LI OF L21 B15 SOUTHFAIRVIEW & N 1/2 VAC ALY ADJ COM NE COR L21 B15 SOUTHFAIRVIEW TH S 5.5FT TPOB TH E 494.16FT S 127.44FT W 494.16FTN 127.8FT TPOB                                                                                                                    | DHA                    |
| 15            | 999 N CLAY<br>WAY       | 05054-00-018-000 | SUN VALLEY HOMES 2ND FLG LYG S OF S LI W 10TH AV & N OF N LIW<br>9TH AV E OF E LI DECATUR & W & S OF SW LI OF CLAY WAY & WOF<br>BRYANT ST                                                                                                                                                                                                                         | DHA                    |
| 16            | 994 N CLAY<br>WAY       | 05054-00-019-000 | SUN VALLEY HOMES 2ND FLG LYG S OF W 10TH AV E & N OF E & NLI OF CLAY WAY W OF BRYANT S OF W MULBERRY PL & W OF LIEXTDG S FR NE COR L11 B9 TO NW COR L10 B10 SOUTH FAIRVIEW                                                                                                                                                                                        | DHA                    |
| 17            | 991 N<br>BRYANT ST      | 05054-00-015-000 | PART OF SUN VALLEY HOMES HSG PRIT DAF BEG SE COR L 40 B 9 SFAIRVIEW TH N TO NE COR L 11 B 9 SD ADDN TH E ON A STR LI29.95 FT TH NE 95.92 FT TO                                                                                                                                                                                                                    | DHA                    |
| 18            | 930 N<br>BRYANT ST      | 05054-00-020-000 | SUN VALLEY HOMES 2ND FLG LYG N OF W 9TH AV E OF BRYANT ST<br>WOF E LI L45 & SD LI EXTD N B5 SOUTH FAIRVIEW & S OF N LI OFVAC<br>ALY IN SD B5 SOUTH FAIRVIEW                                                                                                                                                                                                       | DHA                    |

EXHIBIT B
MAP OF SUN VALLEY DENVER GENERAL IMPROVEMENT DISTRICT
BOUNDARIES