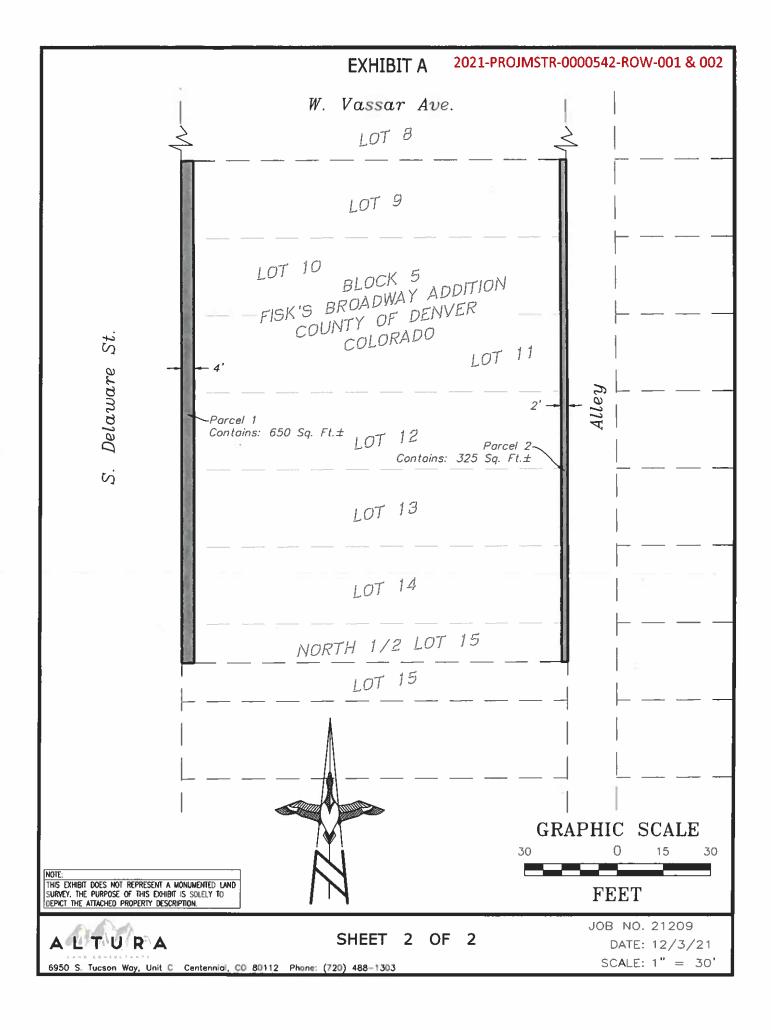

PARCEL OF LAND LYING WITHIN LOTS 9-14 AND THE NORTH 1/2 OF LOT 15, BLOCK 5, FISK'S BROADWAY ADDITION, LYING WITHIN THE SOUTHWEST 1/4 OF SECTION 27, TOWNSHIP 4 SOUTH, RANGE 68 WEST OF THE 6<sup>TH</sup> P.M., COUNTY OF DENVER, STATE OF COLORADO, BEING MORE PARTICULARLY DESCRIBED AS FOLLOWS:

THE WEST 4.00 FEET OF LOTS 9-14 AND THE WEST 4.00 FEET OF THE NORTH HALF (N1/2) OF LOT 15, BLOCK 5, FISK'S BROADWAY ADDITION.

CONTAINS 650 SQUARE FEET OR 0.015 ACRES, MORE OR LESS.

AS SHOWN ON THE EXHIBIT ATTACHED HERETO, MADE A PART HEREOF.

THE EAST 2.00 FEET OF LOTS 9-14 AND THE EAST 2.00 FEET OF THE NORTH HALF (N1/2) OF LOT 15, BLOCK 5, FISK'S BROADWAY ADDITION.

CONTAINS 325 SQUARE FEET OR 0.007 ACRES, MORE OR LESS.

City & County of Denver

#### PARCEL 1:

PARCEL OF LAND LYING WITHIN LOTS 9-14 AND THE NORTH 1/2 OF LOT 15, BLOCK 5, FISK'S BROADWAY ADDITION, LYING WITHIN THE SOUTHWEST 1/4 OF SECTION 27, TOWNSHIP 4 SOUTH, RANGE 68 WEST OF THE  $6^{\text{TH}}$  P.M., COUNTY OF DENVER, STATE OF COLORADO, BEING MORE PARTICULARLY DESCRIBED AS FOLLOWS:

#### PARCEL 2:

PARCEL OF LAND LYING WITHIN LOTS 9-14 AND THE NORTH 1/2 OF LOT 15, BLOCK 5, FISK'S BROADWAY ADDITION, LYING WITHIN THE SOUTHWEST 1/4 OF SECTION 27, TOWNSHIP 4 SOUTH, RANGE 68 WEST OF THE 6<sup>TH</sup> P.M., COUNTY OF DENVER, STATE OF COLORADO, BEING MORE PARTICULARLY DESCRIBED AS FOLLOWS:

THE EAST 2.00 FEET OF LOTS 9-14 AND THE EAST 2.00 FEET OF THE NORTH HALF (N1/2) OF LOT 15, BLOCK 5, FISK'S BROADWAY ADDITION.

CONTAINS 325 SQUARE FEET OR 0.007 ACRES, MORE OR LESS.

AS SHOWN ON THE EXHIBIT ATTACHED HERETO, MADE A PART HEREOF.