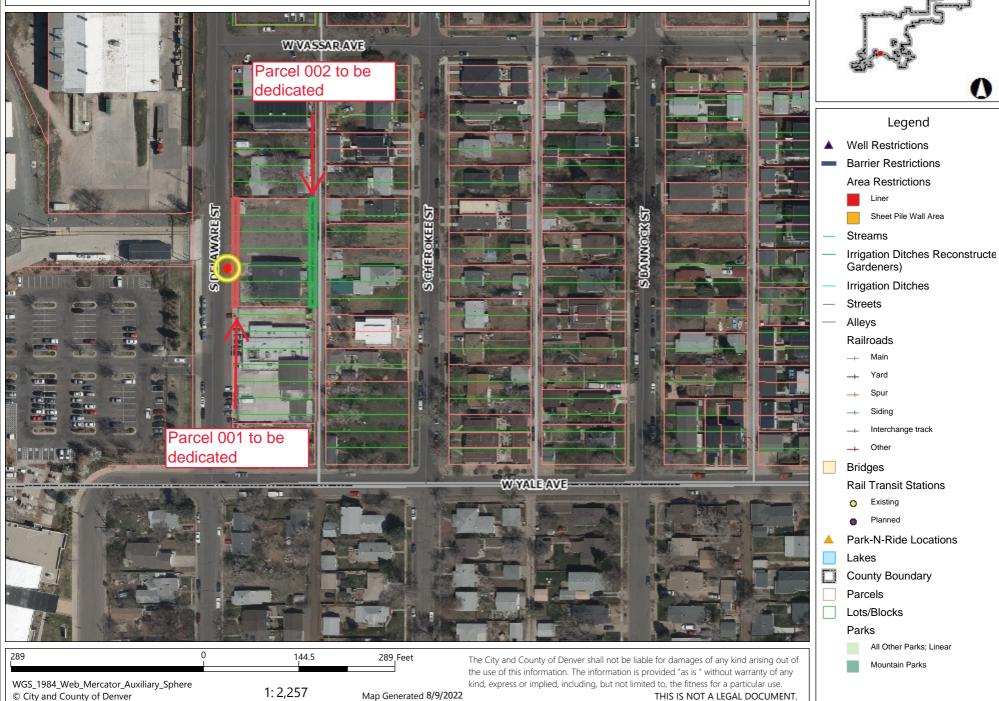

intersection of S. Delaware St. and W. Yale Ave., and 2) Public Alley, bounded by S. Delaware

St., W. Yale Ave., S. Cherokee St., and W. Vassar Ave.

SUMMARY: Request for a Resolution for laying out, opening and establishing certain real property as part of

the system of thoroughfares of the municipality; i.e. as 1) S. Delaware St., and 2) Public Alley. This parcel(s) of land is being dedicated by the City and County of Denver for Public Right-of-

Way, as part of the development project, "2650 S Delaware St."

#### PARCEL DESCRIPTION ROW NO. 2022-DEDICATION-0000030-001:

#### LAND DESCRIPTION - STREET PARCEL NO. 1

A PARCEL OF LAND CONVEYED BY SPECIAL WARRANTY DEED TO THE CITY AND COUNTY OF DENVER, RECORDED ON THE 11TH DAY OF JULY 2022, AT RECEPTION NUMBER 2022092756 IN THE CITY AND COUNTY OF DENVER CLERK AND RECORDER'S OFFICE, STATE OF COLORADO, THEREIN AS:

PARCEL OF LAND LYING WITHIN LOTS 9-14 AND THE NORTH 1/2 OF LOT 15, BLOCK 5, FISK'S BROADWAY ADDITION, LYING WITHIN THE SOUTHWEST 1/4 OF SECTION 27, TOWNSHIP 4 SOUTH, RANGE 68 WEST OF THE 6<sup>TH</sup> P.M., COUNTY OF DENVER, STATE OF COLORADO, BEING MORE PARTICULARLY DESCRIBED AS FOLLOWS:

THE WEST 4.00 FEET OF LOTS 9-14 AND THE WEST 4.00 FEET OF THE NORTH HALF (N1/2) OF LOT 15, BLOCK 5, FISK'S BROADWAY ADDITION.

CONTAINS 650 SQUARE FEET OR 0.015 ACRES, MORE OR LESS.

AS SHOWN ON THE EXHIBIT ATTACHED HERETO, MADE A PART HEREOF.

### PARCEL DESCRIPTION ROW NO. 2022-DEDICATION-0000030-002:

#### LAND DESCRIPTION - ALLEY PARCEL NO. 2

A PARCEL OF LAND CONVEYED BY SPECIAL WARRANTY DEED TO THE CITY AND COUNTY OF DENVER, RECORDED ON THE 11TH DAY OF JULY 2022, AT RECEPTION NUMBER 2022092756 IN THE CITY AND COUNTY OF DENVER CLERK AND RECORDER'S OFFICE, STATE OF COLORADO, THEREIN AS:

THE EAST 2.00 FEET OF LOTS 9-14 AND THE EAST 2.00 FEET OF THE NORTH HALF (N1/2) OF LOT 15, BLOCK 5, FISK'S BROADWAY ADDITION.

CONTAINS 325 SQUARE FEET OR 0.007 ACRES, MORE OR LESS.

City & County of Denver