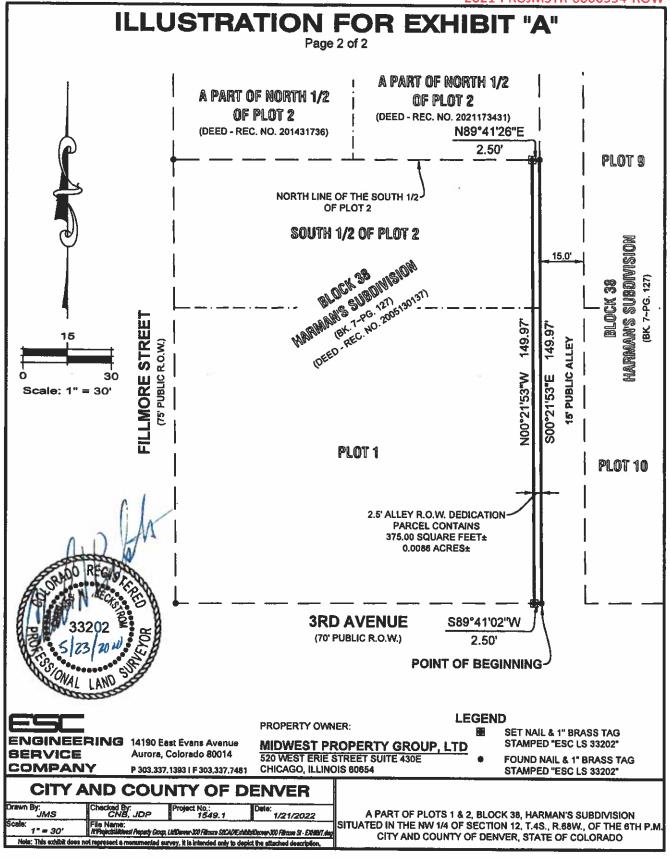

A PARCEL OF LAND BEING A PART A PARCEL OF LAND DESCRIBED IN GENERAL WARRANTY DEED RECORDED AUGUST 5, 2005 AT RECEPTION NUMBER 2005130137 IN THE DENVER COUNTY, COLORADO CLERK AND RECORDER'S OFFICE AND BEING A PART OF PLOTS 1 AND 2, BLOCK 38, HARMANS SUBDIVISION AS RECORDED IN PLAT BOOK 7 AT PAGE 127 AND SITUATED IN THE NORTHWEST ONE-QUARTER OF SECTION 12, TOWNSHIP 4 SOUTH, RANGE 68 WEST OF THE  $6^{\rm TH}$  PRINCIPAL MERIDIAN, CITY AND COUNTY OF DENVER, STATE OF COLORADO, MORE PARTICULARLY DESCRIBED AS FOLLOWS:

THE EAST 2.50 FEET OF SAID PLOT 1 AND THE EAST 2.50 FEET OF THE SOUTH 1/2 OF SAID PLOT 2.

PARCEL CONTAINS (375 SQUARE FEET) 0.0086 ACRES, MORE OR LESS.

R 50.00

08/11/2022 09:01 AM R City & County of Denver

### **Land Description:**

A parcel of land being a part a parcel of land described in General Warranty Deed recorded August 5, 2005 at Reception Number 2005130137 in the Denver County, Colorado Clerk and Recorder's Office and being a part of Plots 1 and 2, Block 38, Harmans Subdivision as recorded in Plat Book 7 at Page 127 and situated in the Northwest One-Quarter of Section 12, Township 4 South, Range 68 West of the 6th Principal Meridian, City and County of Denver, State of Colorado, more particularly described as follows:

The East 2.50 feet of said Plot 1 and the East 2.50 feet of the South 1/2 of said Plot 2.

Parcel Contains (375 Square Feet) 0.0086 Acres, more or less.

Date Prepared: January 21, 2022 Date of Last Revision: April 28, 2022

Prepared By: Charles N. Beckstrom, PLS No. 33202

For and on behalf of Engineering Service Company 14190 East Evans Avenue Aurora, Colorado 80014

Phone: 303-337-1393

After signing, return to:
Division of Real Estate
Attn: Jason Clements
City and County of Denver
201 West Colfax Avenue, Dept. 1010