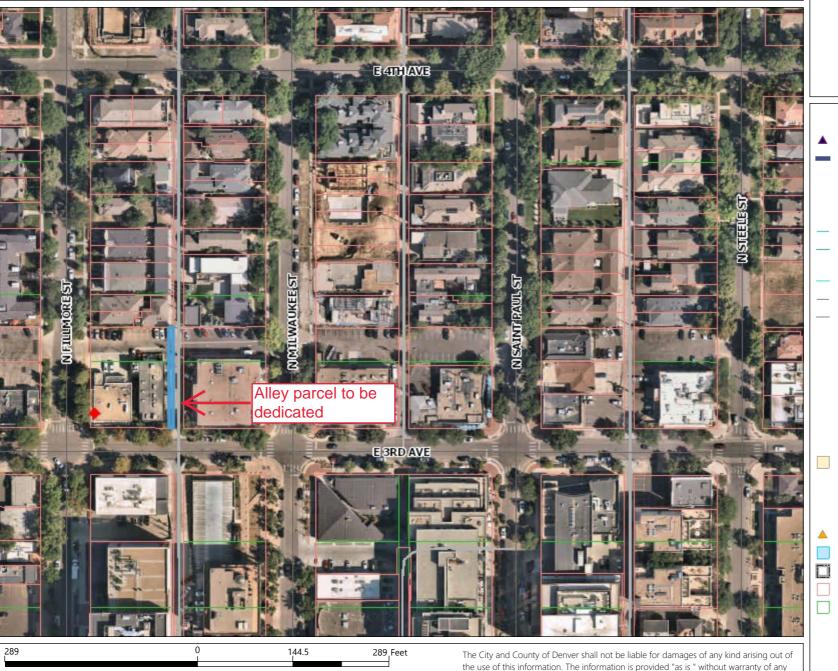

bounded by N. Fillmore St., E. 3<sup>rd</sup> Ave., N. Milwaukee St., and E. 4<sup>th</sup> Ave.

**SUMMARY:** Request for a Resolution for laying out, opening and establishing certain real property as part of

### INSERT PARCEL DESCRIPTION ROW # (2022-DEDICATION-0000013-001) HERE.

A map of the area to be dedicated is attached.

### PARCEL DESCRIPTION ROW NO. 2022-DEDICATION-0000013-001:

### **LAND DESCRIPTION – ALLEY PARCEL:**

A PARCEL OF LAND CONVEYED BY SPECIAL WARRANTY DEED TO THE CITY AND COUNTY OF DENVER, RECORDED ON THE 11TH DAY OF AUGUST 2022, AT RECEPTION NUMBER 2022106214 AND 2022106215 IN THE CITY AND COUNTY OF DENVER CLERK AND RECORDER'S OFFICE, STATE OF COLORADO, THEREIN AS:

A PARCEL OF LAND BEING A PART A PARCEL OF LAND DESCRIBED IN GENERAL WARRANTY DEED RECORDED AUGUST 5, 2005 AT RECEPTION NUMBER 2005130137 IN THE DENVER COUNTY, COLORADO CLERK AND RECORDER'S OFFICE AND BEING A PART OF PLOTS 1 AND 2, BLOCK 38, HARMANS SUBDIVISION AS RECORDED IN PLAT BOOK 7 AT PAGE 127 AND SITUATED IN THE NORTHWEST ONE-QUARTER OF SECTION 12, TOWNSHIP 4 SOUTH, RANGE 68 WEST OF THE  $6^{\rm TH}$  PRINCIPAL MERIDIAN, CITY AND COUNTY OF DENVER, STATE OF COLORADO, MORE PARTICULARLY DESCRIBED AS FOLLOWS:

THE EAST 2.50 FEET OF SAID PLOT 1 AND THE EAST 2.50 FEET OF THE SOUTH 1/2 OF SAID PLOT 2.

PARCEL CONTAINS (375 SQUARE FEET) 0.0086 ACRES, MORE OR LESS.

R 50.00

08/11/2022 09:01 AM R City & County of Denver