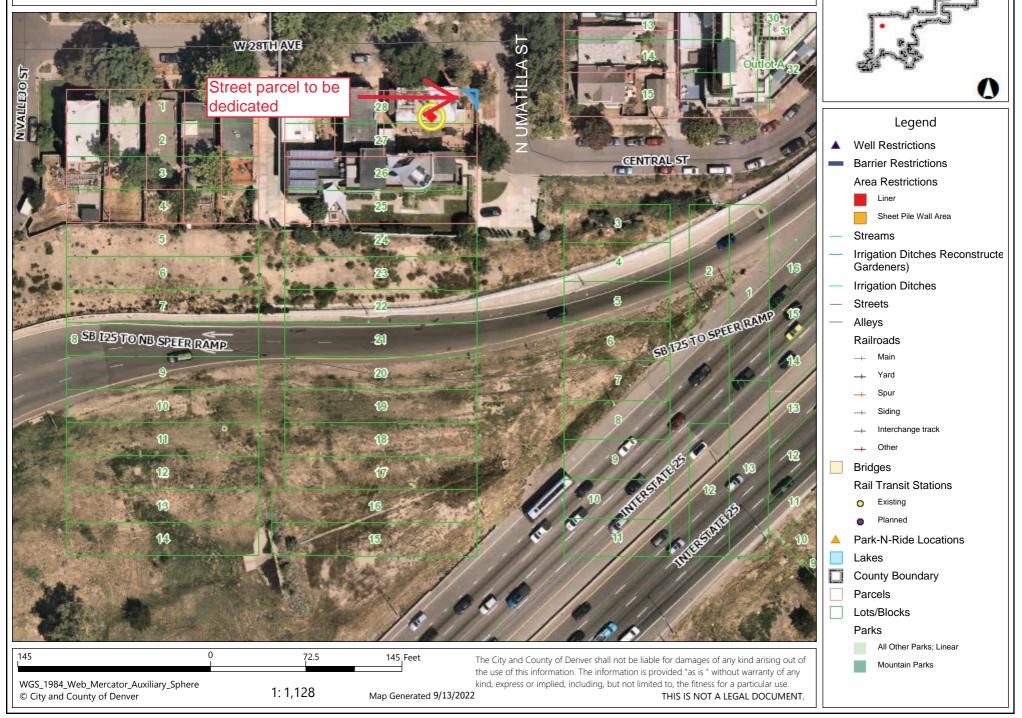

intersection of N. Umatilla St. and W. 28th Ave.

**SUMMARY:** Request for a Resolution for laying out, opening and establishing certain real property as part of

the system of thoroughfares of the municipality; i.e. as N. Umatilla St.

#### **EXECUTIVE SUMMARY**

Project Title: 2022-DEDICATION-0000121

**Description of Proposed Project:** This parcel is at the southwest corner of W. 28th Ave. and N. Umatilla St. Surveyor is requesting a remnant parcel dedication and is not associated to any site development project.

**Explanation of why the public right-of-way must be utilized to accomplish the proposed project:** The City and County of Denver was deeded this land to be dedicated as Public Right-of-Way as N. Umatilla St.