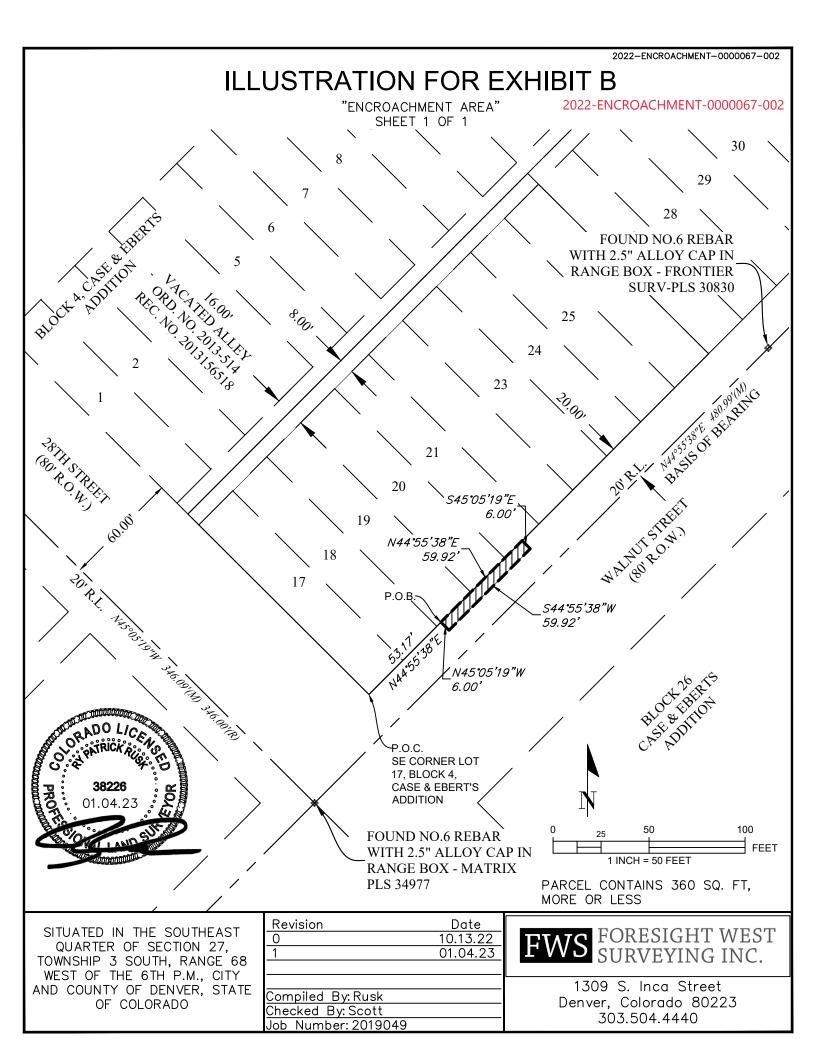

## **EXHIBIT B**

"ENCROACHMENT AREA" SHEET 1 OF 1

## DESCRIPTION:

A PARCEL OF LAND WITHIN THE RIGHT-OF-WAY FOR WALNUT STREET BETWEEN BLOCKS 4 AND 26, CASE & EBERT'S ADDITION, CITY AND COUNTY OF DENVER, STATE OF COLORADO BEING MORE PARTICULARLY DESCRIBED AS FOLLOWS:

COMMENCING AT THE SOUTHEAST CORNER OF LOT 17 OF SAID BLOCK 4, THENCE ALONG THE EAST LINE OF SAID BLOCK 4, NORTH 44° 55' 38" EAST, A DISTANCE OF 53.17 FEET TO THE TRUE POINT OF BEGINNING;

THENCE CONTINUING ALONG SAID EAST LINE, NORTH 44° 55' 38" EAST, A DISTANCE OF 59.92 FEET;

THENCE DEPARTING SAID EAST LINE, SOUTH 45° 05' 19" EAST, A DISTANCE OF 6.00 FEET;

THENCE SOUTH 44° 55' 38" WEST, A DISTANCE OF 59.92 FEET;

THENCE NORTH 45° 05' 19" WEST, A DISTANCE OF 6.00 FEET TO THE POINT OF BEGINNING;

CONTAINING 360 SQUARE FEET, MORE OR LESS.

## BASIS OF BEARING:

THE BASIS OF BEARING FOR THIS DESCRIPTION IS THE 20.00' RANGE LINE ALONG WALNUT STREET BETWEEN BLOCKS 4 AND 26, CASE & EBERT'S ADDITION, CITY AND COUNTY OF DENVER, STATE OF COLORADO, BETWEEN A FOUND NO.6 REBAR WITH A 2.5" ALLOY CAP IN A RANGE BOX STAMPED "MATRIX - PLS 34977" AT THE INTERSECTION OF 28TH STREET AND WALNUT STREET AND BY A FOUND NO.6 REBAR WITH A 2.5" ALLOY CAP IN A RANGE BOX STAMPED "FRONTIER SURV - PLS 30830" AT THE INTERSECTION OF 29TH STREET AND WALNUT STREET WITH THE LINE BETWEEN ASSUMED TO BEAR NORTH 44° 55' 38" WEST.

PREPARED BY:

RY P. RUSK, PLS 38226 FOR AND ON BEHALF OF FORESIGHT WEST SURVEYING, INC. 1309 S. INCA STREET DENVER, CO 80223

SITUATED IN THE SOUTHEAST QUARTER OF SECTION 27, TOWNSHIP 3 SOUTH, RANGE 68 WEST OF THE 6TH P.M., CITY AND COUNTY OF DENVER, STATE OF COLORADO

| Revision          | Date     |
|-------------------|----------|
| 0                 | 10.13.22 |
| 1                 | 01.04.23 |
|                   |          |
|                   |          |
| Compiled By: Rusk |          |

Checked By: Scott

Job Number: 2019049

| ETA/C   | FORESIGHT<br>SURVEYING | WEST |
|---------|------------------------|------|
| T. AA O | SURVEYING              | INC. |

1309 S. Inca Street Denver, Colorado 80223 303.504.4440