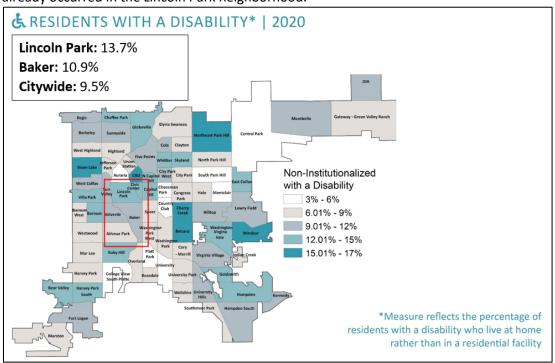

The percentage of the population of residents with a disability in both the Lincoln Park (13.7%) and Baker (10.9%) neighborhoods is comparable to Denver's percentage of residents with a disability (9.5%). However, Lincoln Park has seen a significant decrease in the percentage of residents with a disability, signifying that some displacement of residents with a disability has already occurred.