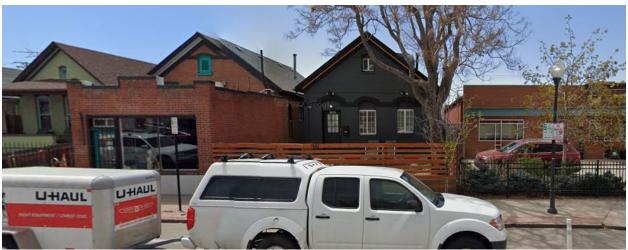

## 5. Existing Building Form and Scale (All images are from Google Street View.)

View facing west along Santa Fe Drive between 11<sup>th</sup> and 12<sup>th</sup> Avenues in the La Alma Lincoln Park neighborhood – within the proposed rezoning (C-MS-8, UO-1, UO-2)

View facing south of Santa Fe Drive between 9<sup>th</sup> and 10<sup>th</sup> Avenues in the La Alma Lincoln Park neighborhood – within proposed rezoning (C-MS-5, UO-1, UO-2)

View facing east on Santa Fe Drive between  $5^{th}$  and  $6^{th}$  Avenues in the Baker neighborhood – within proposed rezoning (U-MS-3, UO-1, UO-2)