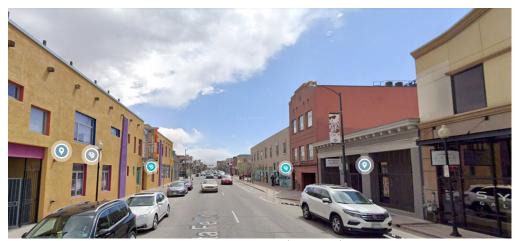

## 5. Existing Building Form and Scale (All images are from Google Street View.)

View facing west along Santa Fe Drive between 11<sup>th</sup> and 12<sup>th</sup> Avenues in the La Alma Lincoln Park neighborhood – within the proposed rezoning (C-MS-8, UO-1, UO-2)

View facing south of Santa Fe Drive between 9<sup>th</sup> and 10<sup>th</sup> Avenues in the La Alma Lincoln Park neighborhood – within proposed rezoning (C-MS-5, UO-1, UO-2)

View facing east on Santa Fe Drive between  $5^{th}$  and  $6^{th}$  Avenues in the Baker neighborhood – within proposed rezoning (U-MS-3, UO-1, UO-2)