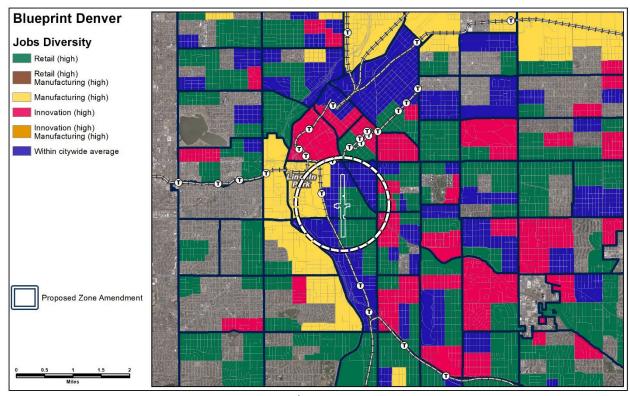

Page 30

DO-8 Text Amendment and Santa Fe Drive and 8th Avenue Rezoning

The map above shows the mix of jobs in areas of the city (predominant industry depicted by color). The properties north of 11<sup>th</sup> Avenue have a similar job mix as the city whereas the area south of 11<sup>th</sup> Avenue has an emphasis on retail jobs. The proposed DO-8 and text amendment may have a positive impact on jobs diversity in the neighborhood by creating new opportunities for employment because of the requirement for a portion of the ground floor to be nonresidential uses.

#### Mobile Home Unit Replacement Text Amendment

The text amendment will likely have little or no impact on jobs diversity in the city since it focuses on housing regulations.

**La Alma/Lincoln Park Neighborhood Plan** (only applies to DO-8 changes and Santa Fe Drive and 8<sup>th</sup> Avenue rezoning – properties north of 6<sup>th</sup> Avenue)