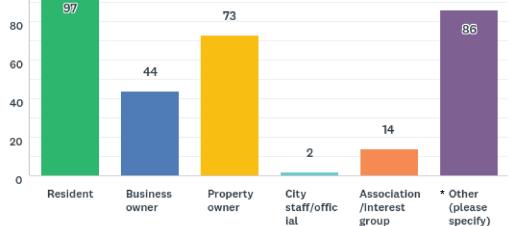

eighborhood Plan. Using the document as a guide, the LALP Task Force developed the Critical Neighborhood Values Survey in order to identify the community's top priorities concerning future development along Main Street Santa Fe.

#2021i-00153

#### From July 26-August 23, 2018 the LALP Task Force administered a Critical Neighborhood Values survey through various outreach methods, including:

- Door-to-door outreach to businesses along Santa Fe Drive
- A booth at First Friday on August 3, 2018

100

- Multiple E-blasts to the Lincoln Park Neighborhood Association email list
- Posting to social media (Facebook and Nextdoor.com)

The LALP Task Force collected a total number of 232 survey responses:

#### **Survey Participants (232 Total)**





of La Alma Lincoln Park (check all that apply.



## Please select your top 3 value statements that best indicate your personal priorities for future development on Santa Fe Drive (1 bring the most important).



On October 17, 2018 the Task Force presented the four design criteria to the larger community by hosting a community event at Su Teatro. Approximately 100 community members attended the event and they had the opportunity to discuss the draft proposal with the Task Force members, ask questions, and provide input and feedback. Participants were given green (likes) and red (dislikes) stickers and asked to participate in an image preference survey on the four proposed criteria versus current zoning.



<sup>\*</sup>Respondents who indicated themselves as residents, business owner/staff, and property owners did not specify whether o