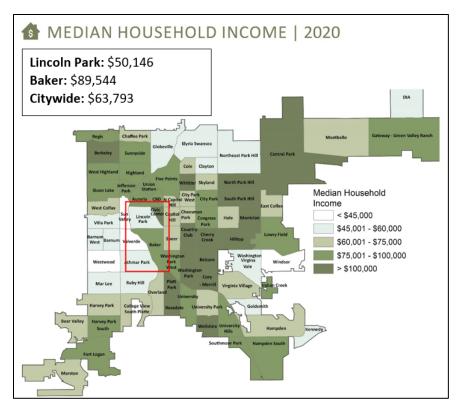

The median household income is lower in Lincoln Park (\$50,146) than citywide (\$63,793), but incomes are increasing at a greater rate than in Denver as a whole. This may indicate that some displacement has already occurred in the Lincoln Park neighborhood.