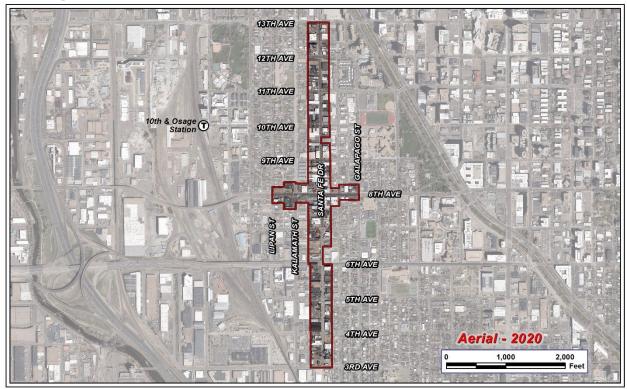

## Santa Fe Drive and 8th Avenue Overlay Rezoning

Councilmembers Jamie Torres and Jolon Clark are also sponsoring a map amendment to rezone the Mixed Use and Main Street zone districts along Santa Fe Drive between 3<sup>rd</sup> and 13<sup>th</sup> Avenues and 8<sup>th</sup> Avenue between Lipan Street and Galapago Street in the Lincoln Park and Baker statistical neighborhoods to apply the DO-8 (as amended by the companion text amendment).

- The proposed rezoning includes the area along Santa Fe Drive and a portion of 8<sup>th</sup> Avenue in the Lincoln Park and Baker statistical neighborhoods that has Mixed Use and Main Street zoning. This includes approximately 55 acres, and over 250 properties, bounded by 3<sup>rd</sup> Avenue, and 13<sup>th</sup> Avenue along Santa Fe Drive except two properties not zoned MX or MS, and bounded by Lipan Street and Galapago Street along 8<sup>th</sup> Avenue.
- Under the rezoning proposal, the Active Centers and Corridors Design Overlay (DO-8) will be applied to the existing underlying zone districts. Further details of the DO-8 can be found in the proposed zone district section of the staff report (below), in the attached text amendment, and in Article 9 of the Denver Zoning Code (DZC).