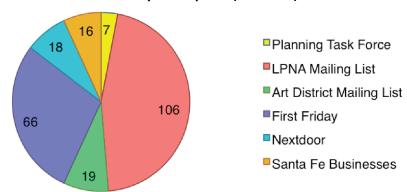

#### Registered Neighborhood Organizations (RNOs)

Letters of support from the La Alma/Lincoln Park Neighborhood Association, Santa Fe Business Improvement District, and Denver's Art District on Santa Fe were submitted with the rezoning application.

## • General Public Comment

As of the date of this report, staff has not received any letters or comments from the public.