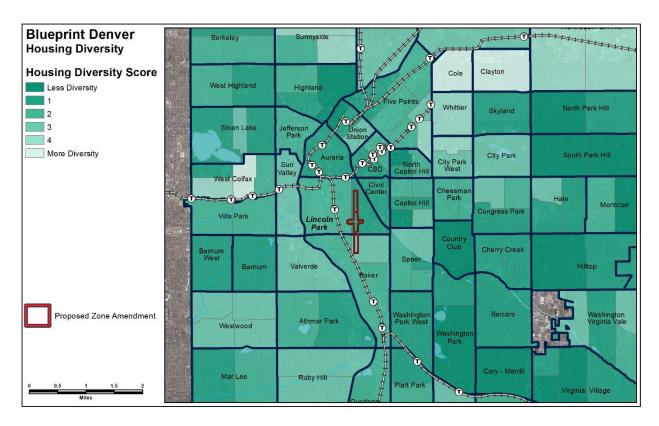

## III. Expanding Housing and Jobs Diversity

The housing diversity map combines census tract-level data measuring the percentage of middle-density housing (housing with 2-19 units), home size diversity, ownership versus rental, housing costs, and the number of income-restricted units.

## DO-8 Text Amendment and Santa Fe Drive and 8th Avenue Rezoning

In La Alma Lincoln Park, north of 6<sup>th</sup> Avenue, there is less housing diversity, scoring as not diverse on four out of five indicators – missing middle housing, diversity of bedroom count per unit, percentage of owners compared to renters, and housing costs. Conversely, Baker, south of 6<sup>th</sup> Avenue scores as less diverse on only one indicator – income restricted units. The proposed overlay and text amendment may have a slight impact on housing diversity by leading to fewer new multi-unit dwelling units than would otherwise be built, since it restricts dwelling units for a portion of the ground floor. As stated above, no specific development is contemplated with this rezoning, but the city's new housing affordability requirements will bring more affordable units to this area, particularly south of 6<sup>th</sup> Avenue, which lacks income restricted units.