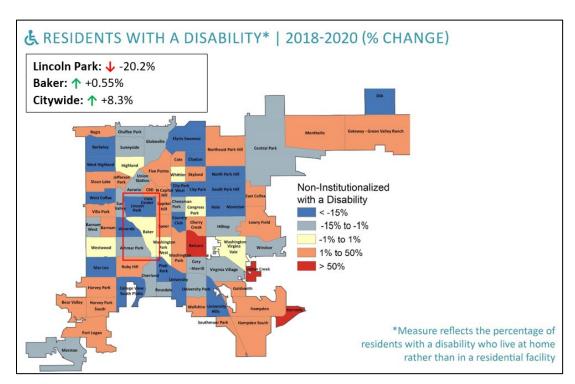

The percentage of the population of residents with a disability in both the Lincoln Park (13.7%) and Baker (10.9%) neighborhoods is comparable to Denver's percentage of residents with a disability (9.5%). However, Lincoln Park has seen a significant decrease in the percentage of residents with a disability, signifying that some displacement of residents with a disability has already occurred.