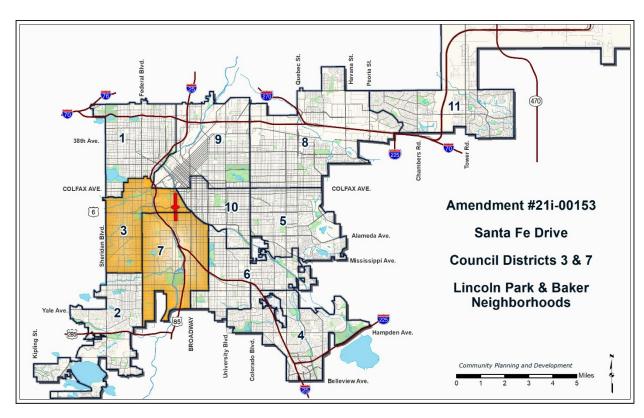

Nonconforming Mobile Home Parks

(B) Official Zoning Map Amendment Proposal #2021I-00153 rezoning multiple

properties in Lincoln Park and Baker from C-MS-8, UO-1, UO-2; C-MS-5, UO-1, UO-2; C-MS-5; U-MS-3, UO-1, UO-2 to C-MS-8, UO-1, UO-2, DO-8; C-MS-5, UO-1, UO-2, DO-8; C-MS-5, UO-1, UO-2, DO-8; C-MS-5, UO-1, UO-2, DO-8; C-MS-6, UO-1, UO-2, UO

## Santa Fe Drive and 8th Avenue Overlay Rezoning

Councilmembers Jamie Torres and Jolon Clark are also sponsoring a map amendment to rezone the Mixed Use and Main Street zone districts along Santa Fe Drive between 3<sup>rd</sup> and 13<sup>th</sup> Avenues and 8<sup>th</sup> Avenue between Lipan Street and Galapago Street in the Lincoln Park and Baker statistical neighborhoods to apply the DO-8 (as amended by the companion text amendment).

- The proposed rezoning includes the area along Santa Fe Drive and a portion of 8<sup>th</sup> Avenue in the Lincoln Park and Baker statistical neighborhoods that has Mixed Use and Main Street zoning. This includes approximately 55 acres, and over 250 properties, bounded by 3<sup>rd</sup> Avenue, and 13<sup>th</sup> Avenue along Santa Fe Drive except two properties not zoned MX or MS, and bounded by Lipan Street and Galapago Street along 8<sup>th</sup> Avenue.
- Under the rezoning proposal, the Active Centers and Corridors Design Overlay (DO-8) will be applied to the existing underlying zone districts. Further details of the DO-8 can be found in the proposed zone district section of the staff report (below), in the attached text amendment, and in Article 9 of the Denver Zoning Code (DZC).