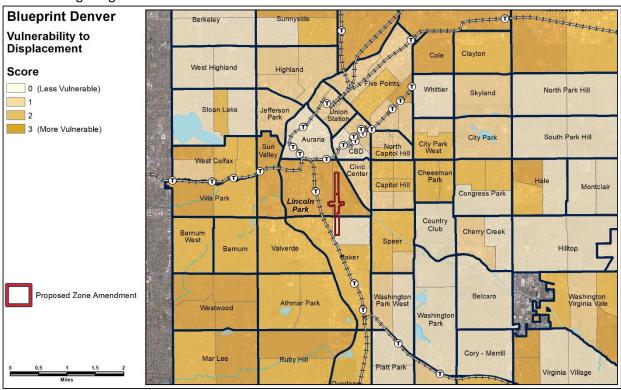

## II. Vulnerability to Involuntary Displacement

The basis for measuring vulnerability to involuntary displacement is the vulnerability to displacement index development by the Denver Economic Development and Opportunity Office (now the Department of Housing Stability). This combines U.S. Census data from median household income, percent of renter-occupied units, and percent of residents with less than a college degree.

## DO-8 Text Amendment and Santa Fe Drive and 8th Avenue Rezoning

The portion of Santa Fe Drive and 8<sup>th</sup> Avenue within La Alma Lincoln Park, north of 6<sup>th</sup> Avenue, scores as vulnerable on all three of the indicators – educational attainment, rental occupancy, and median household income. The area located in Baker, south of 6<sup>th</sup> Ave., scores as not vulnerable on all three indicators. While no specific development is proposed with this rezoning or text amendment, all new developments will be subject to the city's expanding housing affordability requirements, which were adopted in 2022. Additionally in September 2022, City Council passed the Department of Housing Stability's prioritization policy. This policy provides households at risk of or who have been displaced from their neighborhood with priority access to newly developed or preserved housing. These new city policies and regulations will help prevent displacement in the Lincoln Park and Baker neighborhoods.