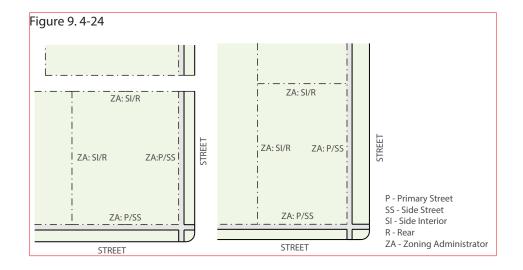

The amendment also authorizes the Zoning Administrator, rather than the applicant, to determine which street is designated to be the primary street for a corner lot in the DO-8 zone district, regardless of the base zone district. Currently, property owners of corner lots may determine the primary street zone lot line for properties that have an underlying zone district of Mixed Use (MX), whereas the Zoning Administrator determines the primary street zone lot line for corner lots when the base zone district is a Main Street (MS) district. This amendment will make the primary street zone lot line determination consistent for all properties subject to the DO-8. The effect of this will be to prevent applicants from choosing an inappropriate primary street on corner lots, thus ensuring that a consistent pedestrian street front character can be maintained along a block in the DO-8 overlay even in an MX base zone district.

## 1. Existing Zoning and Regulations

DO-8 Text Amendment and Santa Fe Drive and 8th Avenue Rezoning

The current DO-8 standards within the Denver Zoning Code do not allow for a reduction in the upper story setback for structures taller than 5 stories or 70 feet that would be permitted in a Main Street or Mixed Use district. Additionally, under current standards, the DO-8 is silent on who can determine the primary street zone lot line for corner lots. The base zone district rules of measurement in regard to determination of the primary street zone lot line are currently used, which differ for the Main Street and Mixed Use districts.