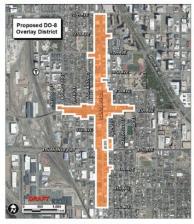

## Santa Fe Drive and 8th Avenue Overlay Rezoning

Councilmembers Jamie Torres and Jolon Clark are also sponsoring a map amendment to rezone the Mixed Use and Main Street zone districts along Santa Fe Drive between 3<sup>rd</sup> and 13<sup>th</sup> Avenues and 8<sup>th</sup> Avenue between Lipan Street and Galapago Street in the Lincoln Park and Baker statistical neighborhoods to apply the DO-8 (as amended by the companion text amendment).

- The proposed rezoning includes the area along Santa Fe Drive and a portion of 8<sup>th</sup> Avenue in the Lincoln Park and Baker statistical neighborhoods that has Mixed Use and Main Street zoning. This includes approximately 55 acres, and over 250 properties, bounded by 3<sup>rd</sup> Avenue, and 13<sup>th</sup> Avenue along Santa Fe Drive except two properties not zoned MX or MS, and bounded by Lipan Street and Galapago Street along 8<sup>th</sup> Avenue.
- Under the rezoning proposal, the Active Centers and Corridors Design Overlay (DO-8) will be applied to the existing underlying zone districts. Further details of the DO-8 can be found in the proposed zone district section of the staff report (below), in the attached text amendment, and in Article 9 of the Denver Zoning Code (DZC).