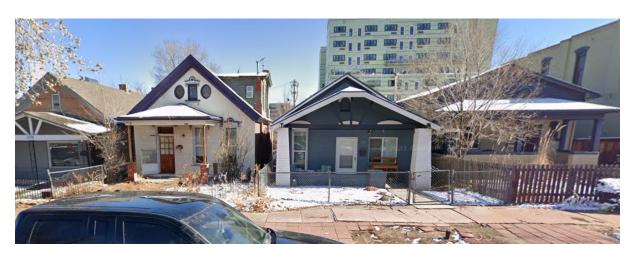

## 5. Existing Building Form and Scale (All images are from Google Street View.)

View facing west along Santa Fe Drive between 11<sup>th</sup> and 12<sup>th</sup> Avenues in the La Alma Lincoln Park neighborhood – within the proposed rezoning (C-MS-8, UO-1, UO-2)

View facing south of Santa Fe Drive between 9<sup>th</sup> and 10<sup>th</sup> Avenues in the La Alma Lincoln Park neighborhood – within proposed rezoning (C-MS-5, UO-1, UO-2)

View facing east on Santa Fe Drive between  $5^{th}$  and  $6^{th}$  Avenues in the Baker neighborhood – within proposed rezoning (U-MS-3, UO-1, UO-2)