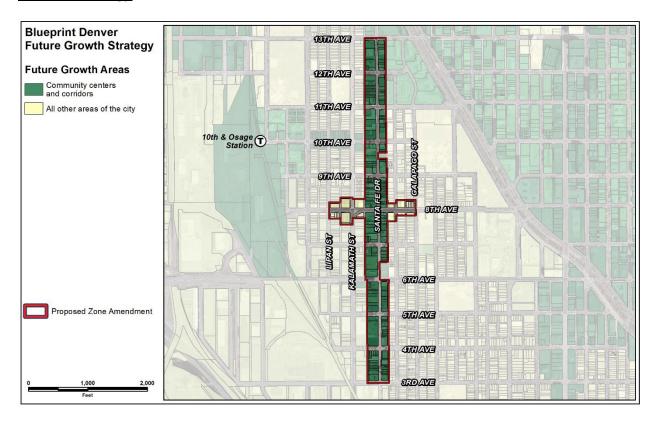

## **Growth Strategy**

Blueprint Denver's growth strategy map is a version of the future places map, showing the aspiration for distributing future growth in Denver (p. 51). The properties along Santa Fe Drive are in the Community Centers and Corridors growth strategy which is anticipated to take on 20% of new jobs and 25% of new housing by 2040 (p. 51). *Blueprint* categorizes the properties along 8<sup>th</sup> Avenue as "All other areas of the city." These areas are anticipated to experience approximately 20% of new housing growth and 10% of new employment growth by 2040 (p. 51). The proposed map and text amendment to apply the DO-8 will ensure that both housing growth and employment growth can occur, rather than just new housing which would result in a net loss of businesses providing goods and services.