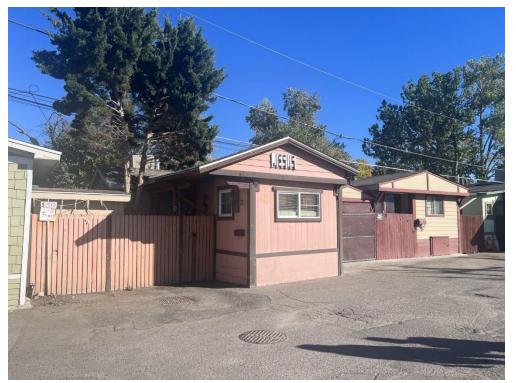

Page 11

View facing east on Kalamath St. west of Santa Fe Drive in the La Alma Lincoln Park neighborhood – adjacent to proposed rezoning

View facing north on  $8^{th}$  Avenue between Mariposa and Lipan Streets in the La Alma Lincoln Park neighborhood – adjacent to proposed rezoning

View facing west on Inca St. east of Santa Fe Drive in the Baker neighborhood – adjacent to proposed rezoning

Page 12

View of mobile home park at 5220 Steele Street and 5201 Adams Street in District 9.

View of mobile home park at 4501 W Kentucky Avenue in District 3.