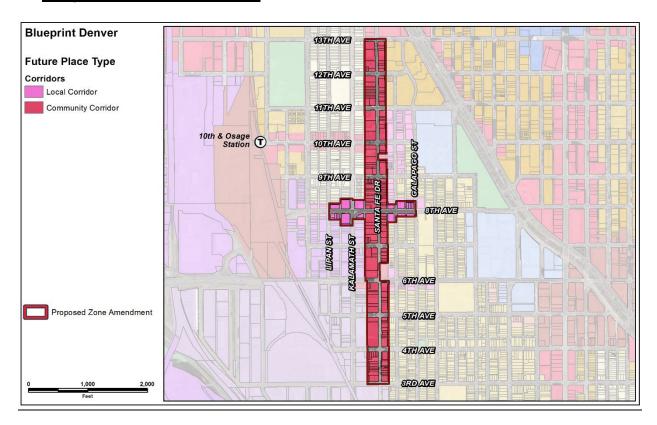

## **Blueprint Denver Future Places**

The subject properties are designated as Community Corridor along Santa Fe Drive, and Local Corridor along 8<sup>th</sup> Avenue *Blueprint Denver* describes corridors as "mixed-use places of different scales oriented along a street. They provide spaces for people to engage in social activities and entertainment, such as shopping and dining. Corridors are often embedded in neighborhoods and serve nearby residents" (p. 104). Main Street districts "are typically applied linearly along entire block faces of commercial, industrial, main, mixed-use and residential arterial streets...and should be applied where a higher degree of walkability and pedestrian activity and active Street Level retail is desired" (DZC Sections 5.2.5.1 and 7.2.4.1).

The intent of the DO-8 zone district is to "encourage neighborhood mixed-use areas that support nonresidential active uses at the Street Level, promote active pedestrian-oriented building frontages, and provide sufficient space for transitions between the public realm and private residential Dwellings" (DZC Section 9.4.5.12.B). This will encourage more social activity at the Street Level and mixed-use places, consistent with the descriptions for Community Corridor and Local Corridor.

The text amendment to change the DO-8 is also consistent with the Community and Local Corridor guidance as it will ensure active uses face the main street rather than a side street.