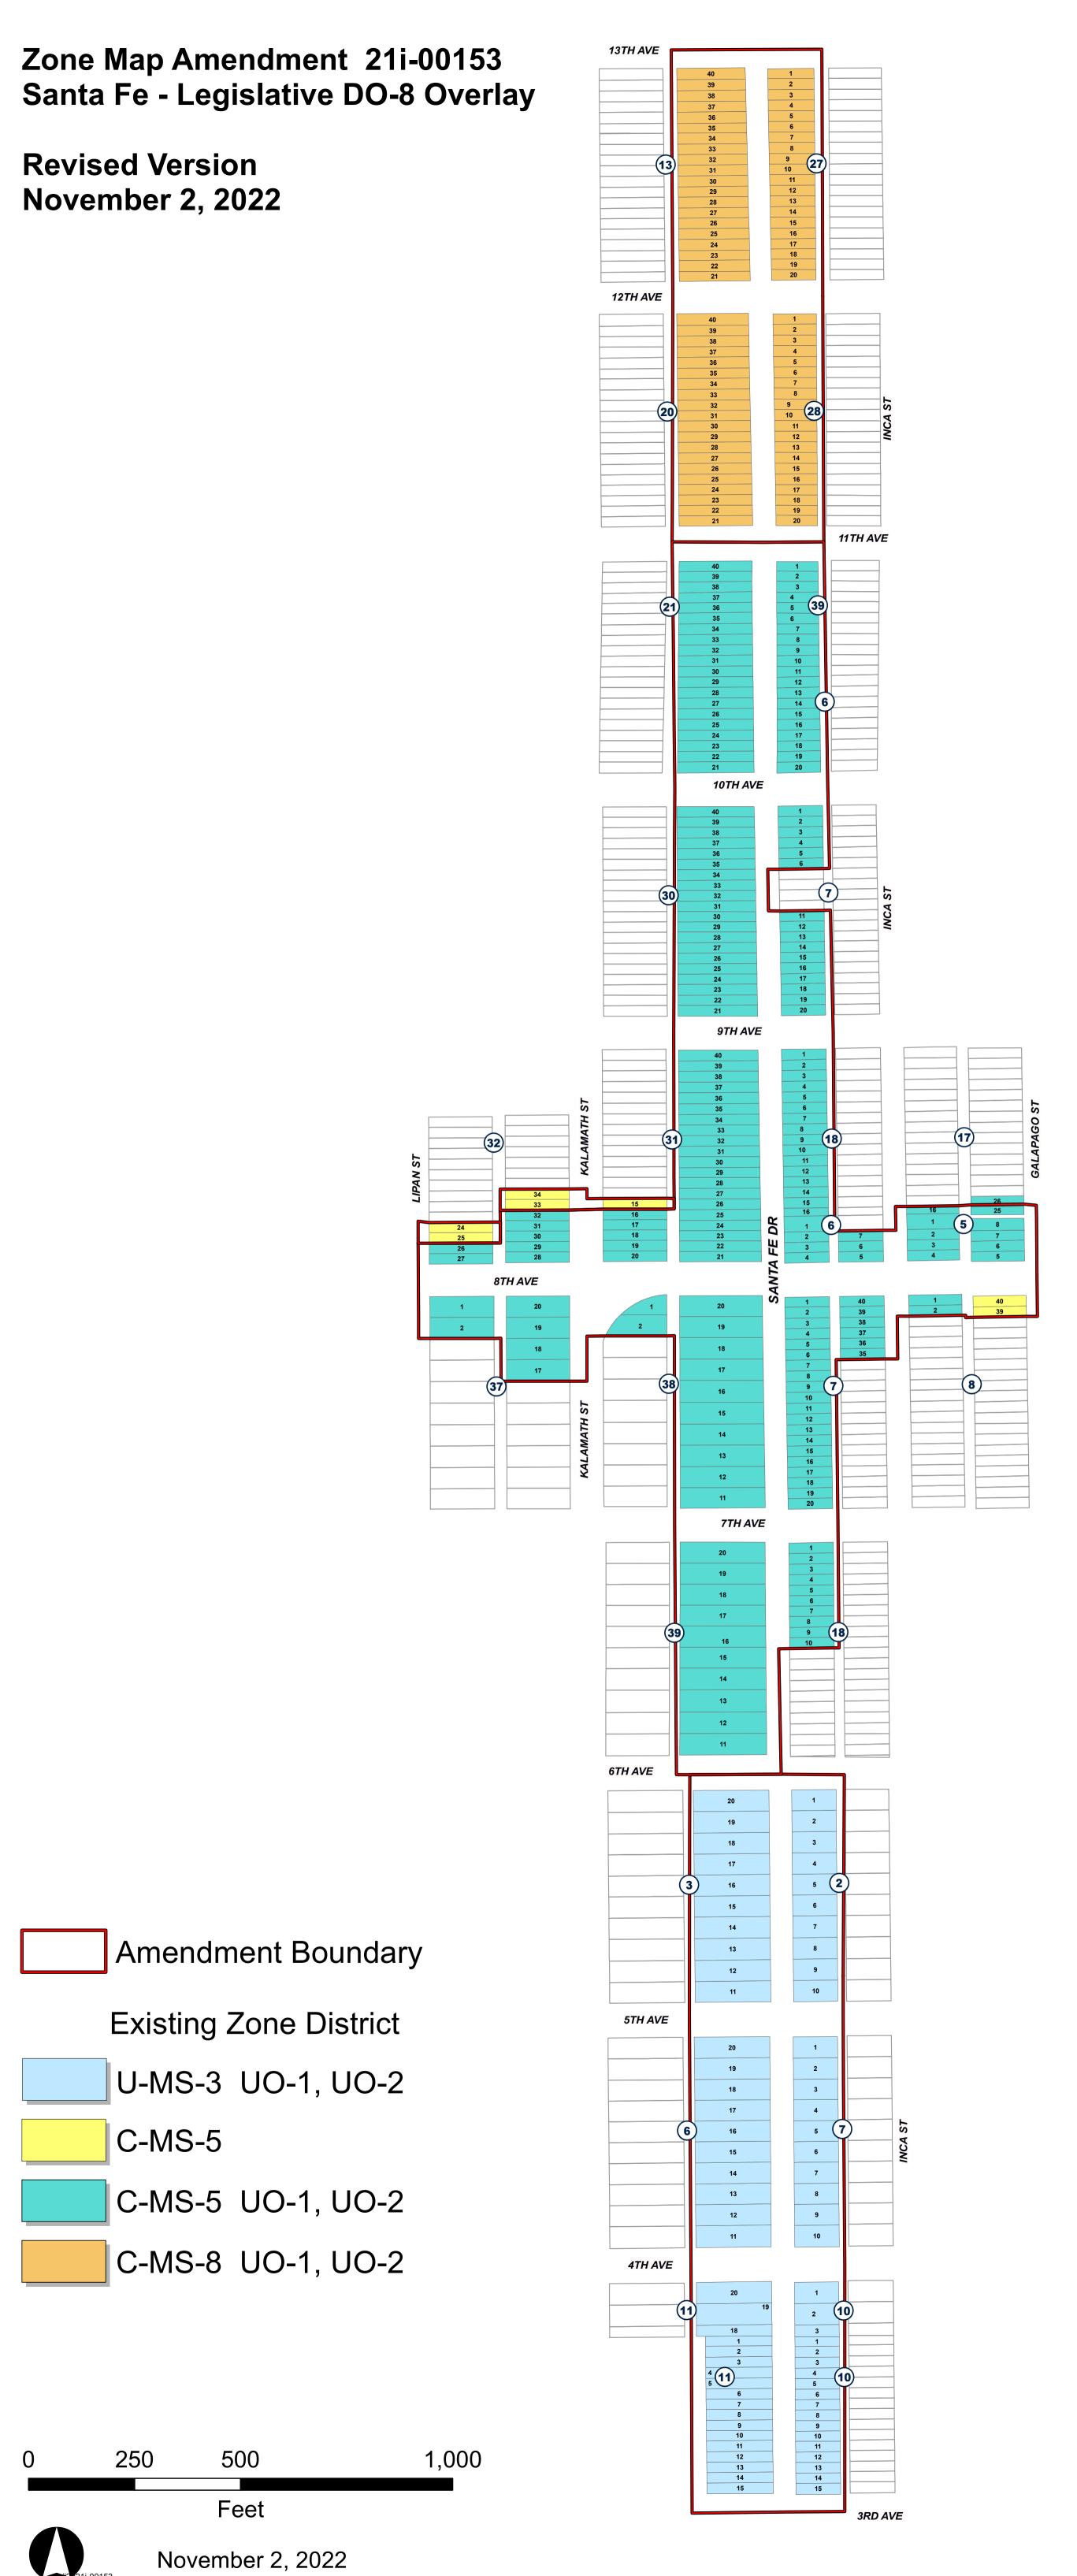

Nonconforming Mobile Home Parks

(B) Official Zoning Map Amendment Proposal #2021I-00153 rezoning multiple

properties in Lincoln Park and Baker from C-MS-8, UO-1, UO-2; C-MS-5, UO-1, UO-2; C-MS-5; U-MS-3, UO-1, UO-2 to C-MS-8, UO-1, UO-2, DO-8; C-MS-5, UO-1, UO-2, DO-8; C-MS-5, UO-1, UO-2, DO-8; C-MS-5, UO-1, UO-2, DO-8; C-MS-6, UO-1, UO-2, UO

## Santa Fe Drive and 8th Avenue Overlay Rezoning

Councilmembers Jamie Torres and Jolon Clark are also sponsoring a map amendment to rezone the Mixed Use and Main Street zone districts along Santa Fe Drive between 3<sup>rd</sup> and 13<sup>th</sup> Avenues and 8<sup>th</sup> Avenue between Lipan Street and Galapago Street in the Lincoln Park and Baker statistical neighborhoods to apply the DO-8 (as amended by the companion text amendment).

- The proposed rezoning includes the area along Santa Fe Drive and a portion of 8<sup>th</sup> Avenue in the Lincoln Park and Baker statistical neighborhoods that has Mixed Use and Main Street zoning. This includes approximately 55 acres, and over 250 properties, bounded by 3<sup>rd</sup> Avenue, and 13<sup>th</sup> Avenue along Santa Fe Drive except two properties not zoned MX or MS, and bounded by Lipan Street and Galapago Street along 8<sup>th</sup> Avenue.
- Under the rezoning proposal, the Active Centers and Corridors Design Overlay (DO-8) will be applied to the existing underlying zone districts. Further details of the DO-8 can be found in the proposed zone district section of the staff report (below), in the attached text amendment, and in Article 9 of the Denver Zoning Code (DZC).

The following table summarizes the existing context proximate to the subject site:

|       | Existing Zoning                                                                | Existing Land Use                                                                                             | Existing Building Form/Scale                                                                             | Existing Block, Lot,<br>Street Pattern                                                                                                                                                          |  |
|-------|--------------------------------------------------------------------------------|---------------------------------------------------------------------------------------------------------------|----------------------------------------------------------------------------------------------------------|-------------------------------------------------------------------------------------------------------------------------------------------------------------------------------------------------|--|
| Site  | C-MS-8, UO-1,<br>UO-2; C-MS-5;<br>C-MS-5, UO-1,<br>UO-2; U-MS-3,<br>UO-1, UO-2 | Commercial/retail, office, mixed-use, industrial, parking, multi-unit and single-unit residential, and vacant | Mainly commercial buildings with heights ranging from 1 to 5 stories and shallow primary street setbacks | Generally regular grid of streets interrupted by the RTD light-rail tracks to the west. Block sizes and shapes are generally consistent and rectangular. Vehicle parking to the side or rear of |  |
| North | C-MX-8, UO-1,<br>UO-2                                                          | Commercial/retail and mixed-use                                                                               | 2-story commercial structure and 1-story grocery store                                                   |                                                                                                                                                                                                 |  |
| South | I-MX-5, UO-2                                                                   | Multi-unit<br>residential and<br>industrial                                                                   | 2-story multi-unit<br>structure; 1-story<br>industrial warehouses                                        | buildings with alley access.                                                                                                                                                                    |  |