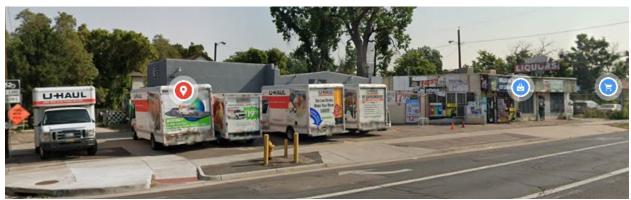

Page 11

View facing east on Kalamath St. west of Santa Fe Drive in the La Alma Lincoln Park neighborhood – adjacent to proposed rezoning

View facing north on  $8^{th}$  Avenue between Mariposa and Lipan Streets in the La Alma Lincoln Park neighborhood – adjacent to proposed rezoning

View facing west on Inca St. east of Santa Fe Drive in the Baker neighborhood – adjacent to proposed rezoning

Page 12

View of mobile home park at 5220 Steele Street and 5201 Adams Street in District 9.

View of mobile home park at 4501 W Kentucky Avenue in District 3.