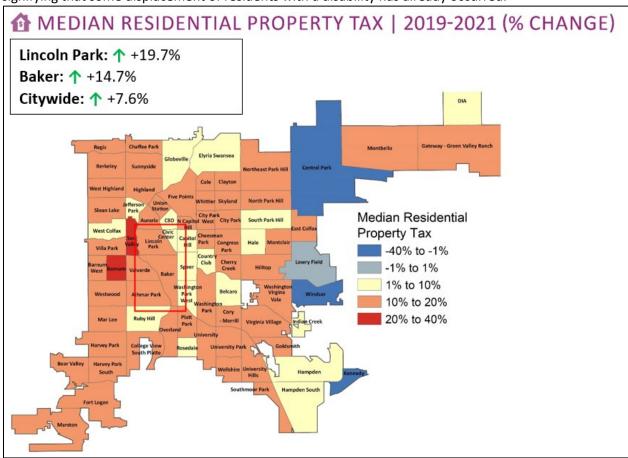

Lastly, Lincoln Park and Baker have experienced greater increases in the median residential property tax that citywide. Lincoln Park saw a 19.7% increase and Baker an increase of 14.7% while the citywide increase was 7.6%. The greater increases in property tax may make some residents more vulnerable to involuntary displacement.