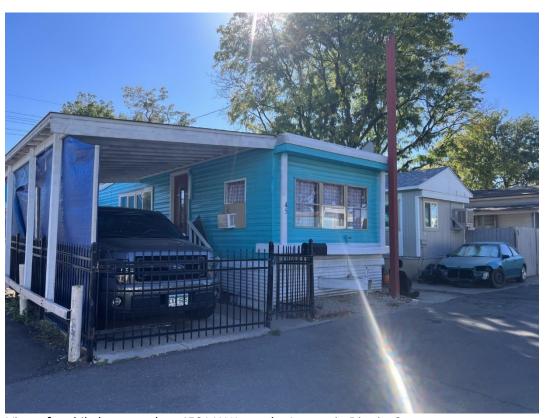

## 5. Existing Building Form and Scale (All images are from Google Street View.)

View facing west along Santa Fe Drive between 11<sup>th</sup> and 12<sup>th</sup> Avenues in the La Alma Lincoln Park neighborhood – within the proposed rezoning (C-MS-8, UO-1, UO-2)

View facing south of Santa Fe Drive between 9<sup>th</sup> and 10<sup>th</sup> Avenues in the La Alma Lincoln Park neighborhood – within proposed rezoning (C-MS-5, UO-1, UO-2)

View facing east on Santa Fe Drive between  $5^{th}$  and  $6^{th}$  Avenues in the Baker neighborhood – within proposed rezoning (U-MS-3, UO-1, UO-2)