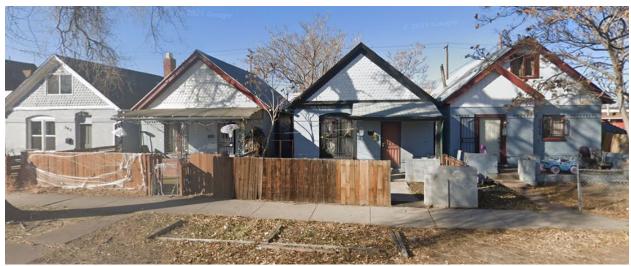

Page 11

View facing east on Kalamath St. west of Santa Fe Drive in the La Alma Lincoln Park neighborhood – adjacent to proposed rezoning

View facing north on  $8^{th}$  Avenue between Mariposa and Lipan Streets in the La Alma Lincoln Park neighborhood – adjacent to proposed rezoning

View facing west on Inca St. east of Santa Fe Drive in the Baker neighborhood – adjacent to proposed rezoning

Page 12

View of mobile home park at 5220 Steele Street and 5201 Adams Street in District 9.

View of mobile home park at 4501 W Kentucky Avenue in District 3.