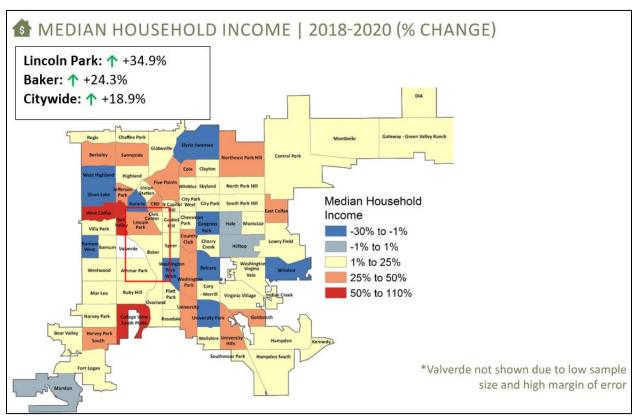

The median household income is lower in Lincoln Park (\$50,146) than citywide (\$63,793), but incomes are increasing at a greater rate than in Denver as a whole. This may indicate that some displacement has already occurred in the Lincoln Park neighborhood.