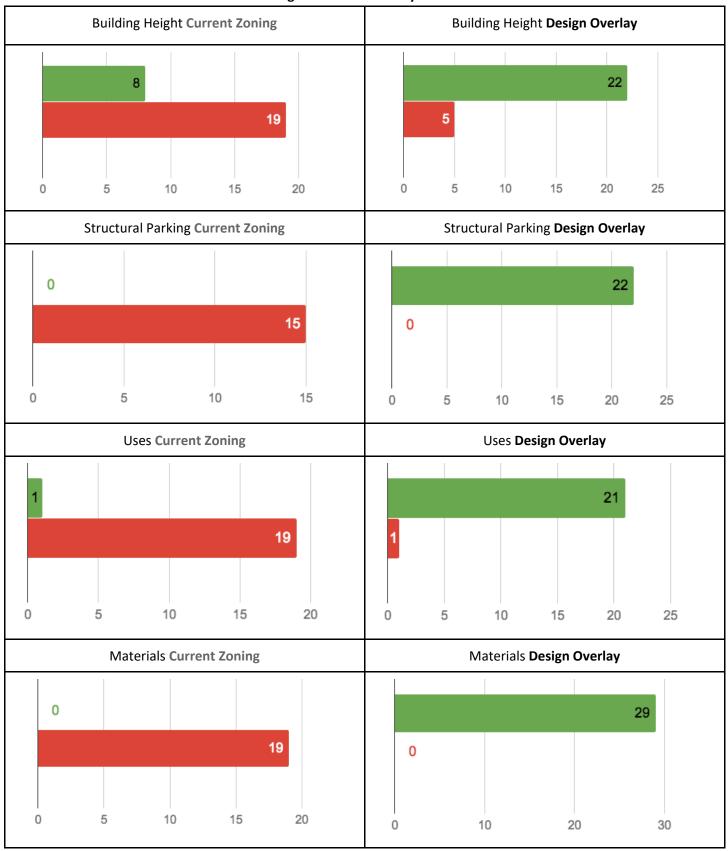

future development on Santa Fe Drive (1 bring the most important).



On October 17, 2018 the Task Force presented the four design criteria to the larger community by hosting a community event at Su Teatro. Approximately 100 community members attended the event and they had the opportunity to discuss the draft proposal with the Task Force members, ask questions, and provide input and feedback. Participants were given green (likes) and red (dislikes) stickers and asked to participate in an image preference survey on the four proposed criteria versus current zoning.



<sup>\*</sup>Respondents who indicated themselves as residents, business owner/staff, and property owners did not specify whether or not they are within the design overlay boundary.

#### **Image Preference Survey Results**









#### July 2019 - 2021



Continue conversation and meetings with neighbors and property owners. Redraft overlay proposal with City Planning and Development and Councilwoman Jamie Torres Office.

- Meetings and coordination with City of Denver Planning and Development
- Meetings with Art District on Santa Fe
- Meetings with Santa Fe Bid
- Meetings and Presentations with Baker Historic Neighborhood Association
- July 2021: Pre-Application Submitted
- Denver Days Outreach/Proposal Update (Images below)





Mailers were sent out in March 2022 to notified community and businesses of the upcoming public meetings.

#### PUBLIC MEETINGS

Councilwoman Torres and Councilman Clark are hosting public meetings to help property owners understand how the design overlay would impact their propert