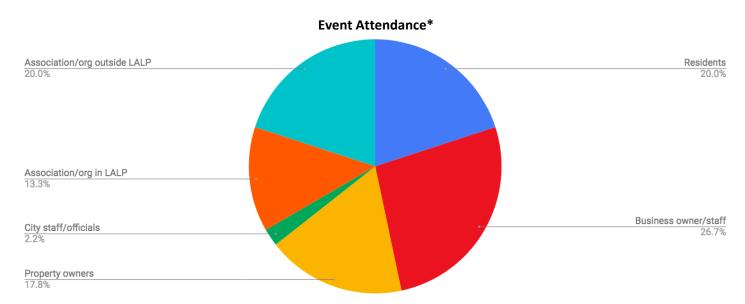

total number of 232 survey responses:

#### **Survey Participants (232 Total)**





of La Alma Lincoln Park (check all that apply.



## Please select your top 3 value statements that best indicate your personal priorities for future development on Santa Fe Drive (1 bring the most important).



On October 17, 2018 the Task Force presented the four design criteria to the larger community by hosting a community event at Su Teatro. Approximately 100 community members attended the event and they had the opportunity to discuss the draft proposal with the Task Force members, ask questions, and provide input and feedback. Participants were given green (likes) and red (dislikes) stickers and asked to participate in an image preference survey on the four proposed criteria versus current zoning.



<sup>\*</sup>Respondents who indicated themselves as residents, business owner/staff, and property owners did not specify whether or not they are within the design overlay boundary.

#### **Image Preference Survey Results**









#### July 2019 - 2021



Continue conversation and meetings with neighbors and property owners. Redraft overlay proposal with City Planning and Development and Councilwoman Jamie Torres Office.

- Meetings and coordination with City of Denver Planning and Development
- Meetings with Art District on Santa Fe
- Meetings with Santa Fe Bid
- Meetings and Presentations with Baker Historic Neighborhood Association
- July 2021: Pre-Application Submitted
- Denver Days Outreach/Proposal Update (Images below)





Mailers were sent out in March 2022 to notified communi