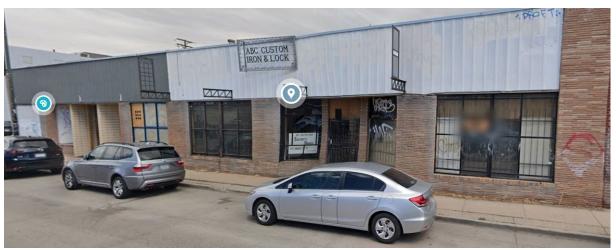

Page 11

View facing east on Kalamath St. west of Santa Fe Drive in the La Alma Lincoln Park neighborhood – adjacent to proposed rezoning

View facing north on  $8^{th}$  Avenue between Mariposa and Lipan Streets in the La Alma Lincoln Park neighborhood – adjacent to proposed rezoning

View facing west on Inca St. east of Santa Fe Drive in the Baker neighborhood – adjacent to proposed rezoning

Page 12

View of mobile home park at 5220 Steele Street and 5201 Adams Street in District 9.

View of mobile home park at 4501 W Kentucky Avenue in District 3.