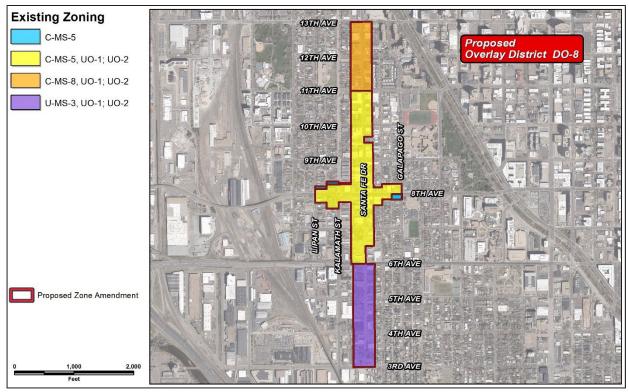

The following table summarizes the existing context proximate to the subject site:

|       | Existing Zoning                                                                | Existing Land Use                                                                                             | Existing Building Form/Scale                                                                             | Existing Block, Lot,<br>Street Pattern                                                                                                                                                          |  |
|-------|--------------------------------------------------------------------------------|---------------------------------------------------------------------------------------------------------------|----------------------------------------------------------------------------------------------------------|-------------------------------------------------------------------------------------------------------------------------------------------------------------------------------------------------|--|
| Site  | C-MS-8, UO-1,<br>UO-2; C-MS-5;<br>C-MS-5, UO-1,<br>UO-2; U-MS-3,<br>UO-1, UO-2 | Commercial/retail, office, mixed-use, industrial, parking, multi-unit and single-unit residential, and vacant | Mainly commercial buildings with heights ranging from 1 to 5 stories and shallow primary street setbacks | Generally regular grid of streets interrupted by the RTD light-rail tracks to the west. Block sizes and shapes are generally consistent and rectangular. Vehicle parking to the side or rear of |  |
| North | C-MX-8, UO-1,<br>UO-2                                                          | Commercial/retail and mixed-use                                                                               | 2-story commercial structure and 1-story grocery store                                                   |                                                                                                                                                                                                 |  |
| South | I-MX-5, UO-2                                                                   | Multi-unit<br>residential and<br>industrial                                                                   | 2-story multi-unit<br>structure; 1-story<br>industrial warehouses                                        | buildings with alley access.                                                                                                                                                                    |  |

## 1. Existing Zoning and Regulations

DO-8 Text Amendment and Santa Fe Drive and 8th Avenue Rezoning

The current DO-8 standards within the Denver Zoning Code do not allow for a reduction in the upper story setback for structures taller than 5 stories or 70 feet that would be permitted in a Main Street or Mixed Use district. Additionally, under current standards, the DO-8 is silent on who can determine the primary street zone lot line for corner lots. The base zone district rules of measurement in regard to determination of the primary street zone lot line are currently used, which differ for the Main Street and Mixed Use districts.

The existing zoning in the proposed rezoning area is comprised of Main Street zone districts with 3-, 5- and 8-story height limits in the Urban Center and Urban contexts. Some areas also include Use Overlays 1 and 2.

The purpose of the Main Street districts in the Urban Center and Urban contexts is to "promote safe, active, and pedestrian-scaled commercial streets through the use of building forms that clearly define and activate the public street edge" (DZC 7.2.4.1 and 5.2.5.1). These districts allow the Town House, Drive Thru Services, Drive Thru Restaurant, and Shopfront building forms. The maximum height permitted in the U-MS-3 district is 45 feet, 70 feet for the C-MS-5 district, and 110 feet for the C-MS-8 district.