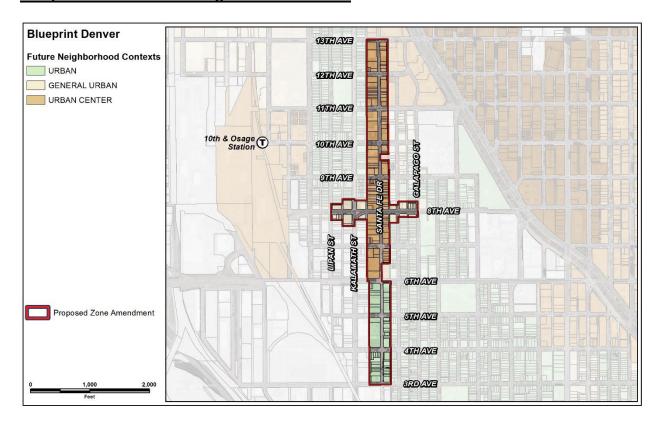

## DO-8 Text Amendment and Santa Fe Drive and 8th Avenue Rezoning

Blueprint Denver identifies the proposed rezoning as part of a Local Corridor and Community Corridor place types within the Urban, General Urban, and Urban Center Neighborhood Contexts and provides guidance from the future growth strategy for the city.

## **Blueprint Denver Future Neighborhood Context**

A majority of the corridor, along Santa Fe Drive between 6<sup>th</sup> Avenue and 13<sup>th</sup> Avenue, is within the Urban Center neighborhood context which consists of "dense and vibrant areas that support residents and visitors. This context contains high intensity residential and significant employment areas. Development typically contains a high mix of uses, with good street activation and connectivity" (pg. 251). The underlying C-MS-8 and C-MS-5 zone districts are both within the Urban Center neighborhood context and "should be applied where active Street Level retail is desired and are intended to "promote safe, active, and pedestrian-scaled commercial streets" (DZC 7.2.4.1) consistent with the future context of Urban Center.

The General Urban neighbohood context, mapped primarily along 8<sup>th</sup> Avenue, consists of "vibrant places with proximity to Denver's major centers like Downtown and Cherry Creek... Development should be sensitive to the existing neighborhood character and offer residents a mix of uses, with good street activation and connectivity" (p. 237). C-MS-5 is in the Urban Center neighborhood context, but its intent to be primarily located along collector or arterial street corridors (DZC

7.2.4.2), and the allowed building forms are similar to the main street districts in the General Urban context

The Urban Center neighborhood context, mapped along Santa Fe Drive from 3<sup>rd</sup> Ave. to 6<sup>th</sup> Ave., has development that is "sensitive to the existing neighborhood character and offer[s] residents a mix of uses, with good street activation and connectivity...These areas offer access to neighboring areas and commercial nodes, with some small mixed-use nodes within the neighborhood" (p. 221). The underlying U-MS-3 is a district within the Urban neighborhood context and is intended to "promote an urban, mixed-use, built-to environment...that enhance{s} the convenience, ease and enjoyment of transit, walking, shopping and public gathering along the city's commercial streets" (DZC 5.2.5.1) consistent with the Blueprint description.

The application of the DO-8 is consistent with the *Blueprint* future neighborhood contexts of Urban Center, General Urban, and Urban because it will promote mixed-use, active, and pedestrian friendly streets that will be compatible with the existing neighborhood character.