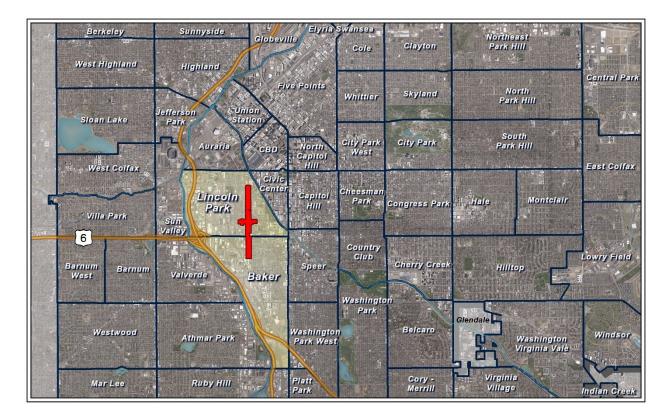

## Santa Fe Drive and 8th Avenue Overlay Rezoning

Councilmembers Jamie Torres and Jolon Clark are also sponsoring a map amendment to rezone the Mixed Use and Main Street zone districts along Santa Fe Drive between 3<sup>rd</sup> and 13<sup>th</sup> Avenues and 8<sup>th</sup> Avenue between Lipan Street and Galapago Street in the Lincoln Park and Baker statistical neighborhoods to apply the DO-8 (as amended by the companion text amendment).

- The proposed rezoning includes the area along Santa Fe Drive and a portion of 8<sup>th</sup> Avenue in the Lincoln Park and Baker statistical neighborhoods that has Mixed Use and Main Street zoning. This includes approximately 55 acres, and over 250 properties, bounded by 3<sup>rd</sup> Avenue, and 13<sup>th</sup> Avenue along Santa Fe Drive except two properties not zoned MX or MS, and bounded by Lipan Street and Galapago Street along 8<sup>th</sup> Avenue.
- Under the rezoning proposal, the Active Centers and Corridors Design Overlay (DO-8) will be applied to the existing underlying zone districts. Further details of the DO-8 can be found in the proposed zone district section of the staff report (below), in the attached text amendment, and in Article 9 of the Denver Zoning Code (DZC).