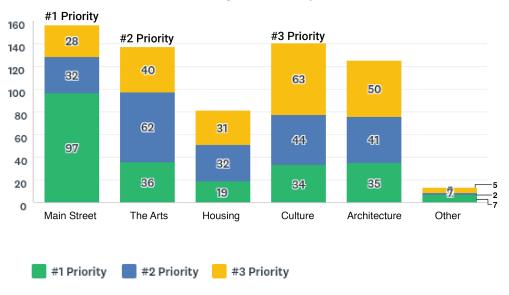

orities concerning future development along Main Street Santa Fe.

#2021i-00153

#### From July 26-August 23, 2018 the LALP Task Force administered a Critical Neighborhood Values survey through various outreach methods, including:

- Door-to-door outreach to businesses along Santa Fe Drive
- A booth at First Friday on August 3, 2018

100

- Multiple E-blasts to the Lincoln Park Neighborhood Association email list
- Posting to social media (Facebook and Nextdoor.com)

The LALP Task Force collected a total number of 232 survey responses:

#### **Survey Participants (232 Total)**





of La Alma Lincoln Park (check all that apply.



## Please select your top 3 value statements that best indicate your personal priorities for future development on Santa Fe Drive (1 bring the most important).



On October 17, 2018 the Task Force presented the four design criteria to the larger community by hosting a community event at Su Teatro. Approximately 100 community members attended the event and they had the opportunity to discuss the draft proposal with the Task Force members, ask questions, and provide input and feedback. Participants were given green (likes) and red (dislikes) stickers and asked to participate in an image preference survey on the four proposed criteria versus current zoning.



<sup>\*</sup>Respondents who indicated themselves as residents, business owner/staff, and property owners did not specify whether or not they are within the design overlay boundary.

#### **Image Preference Survey Results**









#### July 2019 - 2021



Continue conversation and meetings w