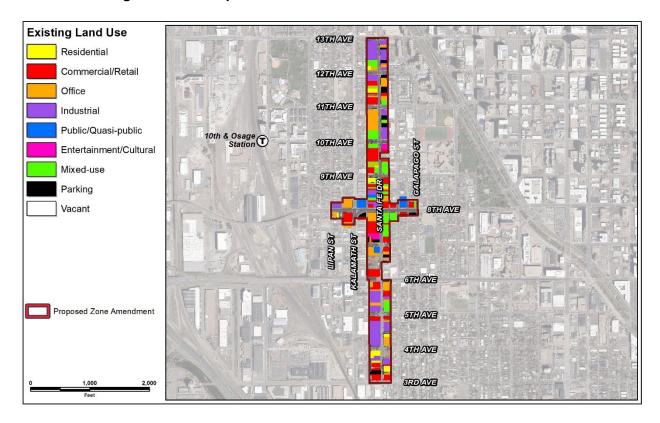

## **Existing Context**

The portion of the Santa Fe Drive corridor proposed for rezoning contains a range of uses, building types, and heights representing the mixed-use character intended for the Main Street and Mixed Use zone districts. This rezoning will ensure that this corridor remains a mixed-use district with an active street frontage.

The following table summarizes the existing context proximate to the subject site:

|       | Existing Zoning                                                                | Existing Land Use                                                                                             | Existing Building Form/Scale                                                                             | Existing Block, Lot,<br>Street Pattern                                                                                                                                                          |  |
|-------|--------------------------------------------------------------------------------|---------------------------------------------------------------------------------------------------------------|----------------------------------------------------------------------------------------------------------|-------------------------------------------------------------------------------------------------------------------------------------------------------------------------------------------------|--|
| Site  | C-MS-8, UO-1,<br>UO-2; C-MS-5;<br>C-MS-5, UO-1,<br>UO-2; U-MS-3,<br>UO-1, UO-2 | Commercial/retail, office, mixed-use, industrial, parking, multi-unit and single-unit residential, and vacant | Mainly commercial buildings with heights ranging from 1 to 5 stories and shallow primary street setbacks | Generally regular grid of streets interrupted by the RTD light-rail tracks to the west. Block sizes and shapes are generally consistent and rectangular. Vehicle parking to the side or rear of |  |
| North | C-MX-8, UO-1,<br>UO-2                                                          | Commercial/retail and mixed-use                                                                               | 2-story commercial structure and 1-story grocery store                                                   |                                                                                                                                                                                                 |  |
| South | I-MX-5, UO-2                                                                   | Multi-unit<br>residential and<br>industrial                                                                   | 2-story multi-unit<br>structure; 1-story<br>industrial warehouses                                        | buildings with alley access.                                                                                                                                                                    |  |

## 4. Existing Land Use Map