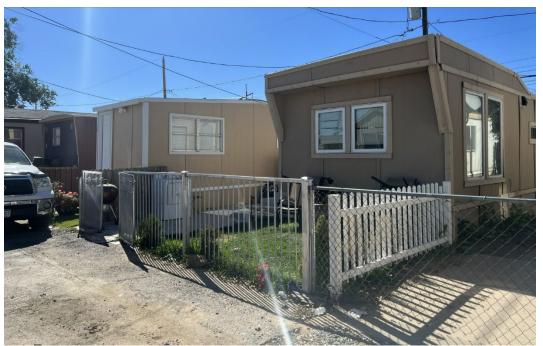

View facing west on Inca St. east of Santa Fe Drive in the Baker neighborhood – adjacent to proposed rezoning

Page 12

View of mobile home park at 5220 Steele Street and 5201 Adams Street in District 9.

View of mobile home park at 4501 W Kentucky Avenue in District 3.

View of mobile home park at 2825 W Evans Avenue in District 7.

The proposed map amendment would retain the existing underlying zone districts, including any Use Overlay districts as applicable, and add the Active Centers and Corridors Design Overlay (DO-8). The DO-8 is intended to "encourage neighborhood mixed-use areas that support nonresidential active uses at the Street Level, promote active pedestrian-oriented building frontages, and provide sufficient space for transitions between the public realm and private residential Dwellings" (DZC 9.4.5.12.B.). The design overlay adds to or modifies the existing standards in the underlying zone districts and does not affect any permitted uses or allowed height limits. If approved, the DO-8 district will: