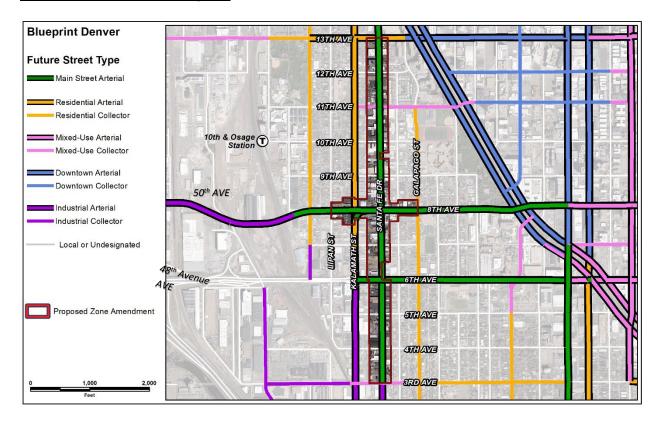

## **Blueprint Denver Street Types**

Street types help inform the appropriate intensity of the adjacent development (p. 67). *Blueprint Denver* classifies both Santa Fe Drive and 8<sup>th</sup> Avenue as Main Street Arterials, which are "designed for the highest amount of through movement and the lowest degree of property access" (p. 154). Main Streets are "characterized by a mix of uses including retail, services and restaurants, as well as residential. Buildings are pedestrian-oriented, with little front setback, a continuous street wall, and high transparency. Street level uses are highly activated, including café seating in the right-of-way" (p. 158). The underlying zone districts are main street districts, consistent with the street type designation of Main Street. Additionally, the regulations in the DO-8 requiring a portion of the ground floor to be nonresidential uses and the 2-foot setback will encourage a highly activated street level with café seating. Therefore, the proposed text and map amendments will result in an intensity that is appropriate for the network of street types in the area.