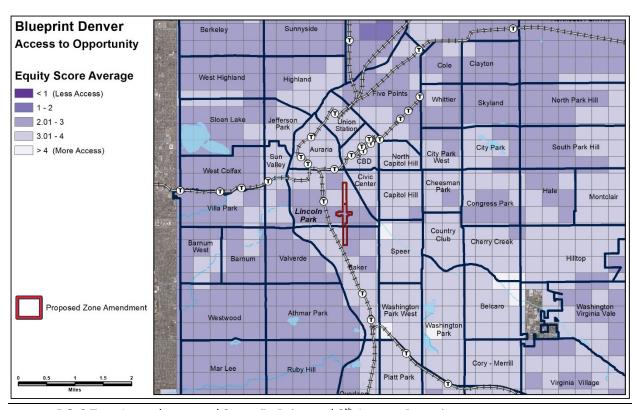

## I. Access to Opportunity

Page 24

The access to opportunity score is a composite of the neighborhood equity index developed by Denver's Department of Public Health and Environment, proximity to high-capacity and frequent transit, and access to centers and corridors. This equity concept helps the city consider if it's making progress towards achieving the vision for complete neighborhoods citywide.

DO-8 Text Amendment and Santa Fe Drive and 8th Avenue Rezoning

The Santa Fe Drive corridor has average access to opportunity. This area scores highly on social determinants of health and access to public parks and healthy foods. The data are available at a statistical neighborhood-wide scale. In Lincoln Park, which includes the area north of 6<sup>th</sup> Avenue, there is less access to health care and a lower life expectancy but greater access to transit and centers and corridors. In Baker, south of 6<sup>th</sup> Avenue, there is greater access to health care and a higher life expectancy but less access to transit and centers and corridor. The entire area is less equitable in terms of child obesity. The proposed overlay will increase access to opportunity by ensuring any new development includes nonresidential uses that contribute to jobs, services, and amenities in this area.