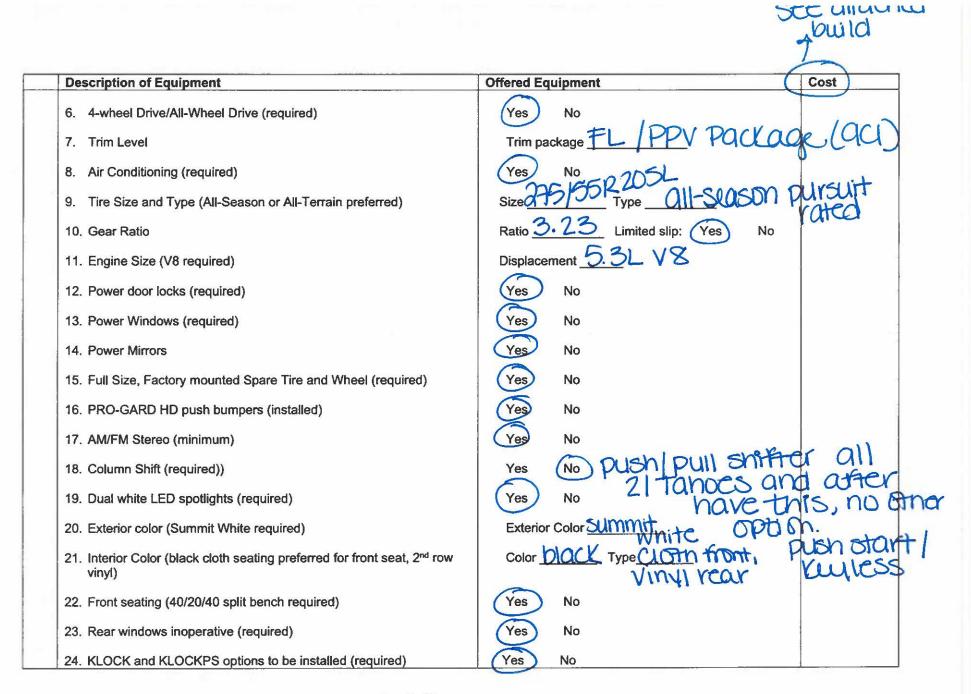

#### 3.0 Base Vehicle

For this solicitation, "No Approved Equals" are allowed.

|    | Description of Equipment                                                                                                                                                                               | Offered Equipment     | Cost |
|----|--------------------------------------------------------------------------------------------------------------------------------------------------------------------------------------------------------|-----------------------|------|
| A. | Manufacturer Qualifications:     Only new models in current production, which are catalogued by the manufacturer, and for which printed literature and specifications are available, will be accepted. | Yes No                |      |
|    | Name (s) of users and contact personnel shall be supplied with bid.                                                                                                                                    | Yes No                | Ø    |
|    | <ol> <li>All Standard equipment and standard accessories not specifically<br/>mentioned herein, but necessary to furnish a complete unit ready<br/>for use shall also be included.</li> </ol>          | Yes No                | ,    |
| B. | Vendors shall within 45 Calendar days of contract award submit manufacturer order numbers to the City showing that the vehicle has been ordered with periodic updates of order status.                 | Yes No                | Ø    |
| C. | Vehicle Specifications (No A:  1. Forty (40) 2023 Tahoe PPV K7 (required)  2. Gasoline (required)                                                                                                      | Yes No<br>Gas 5.3L V8 |      |
|    | 3. 4 full doors – SUV body (required)                                                                                                                                                                  | Yes No                |      |
|    | 4. Wheelbase                                                                                                                                                                                           | Inches 120.9"         |      |
|    | 5. Automatic Transmission                                                                                                                                                                              | Yes No Speed O        |      |

| Offered Equipment | Cost                                                    |
|-------------------|---------------------------------------------------------|
| Yes No            |                                                         |
|                   | Yes No |

Vehicle and Equipment SUB TOTAL COST | \$44,380