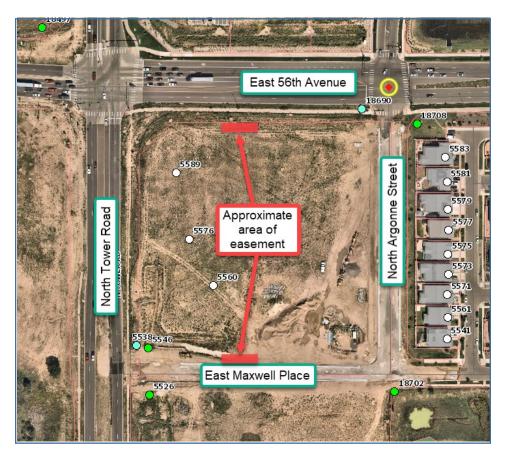

## **Location Map:**

City and County of Denver Department of Transportation & Infrastructure Right-of-Way Services / Engineering & Regulatory 201 W Colfax Ave, Dept 507 | Denver, CO 80202 www.denvergov.org/doti Phone: 720-865-3003

**Background:** The easement needs to be relinquished to allow Denver Water infrastructure to be routed through Lot 1 Block 1 to serve future commercial users within said Lot and Block.