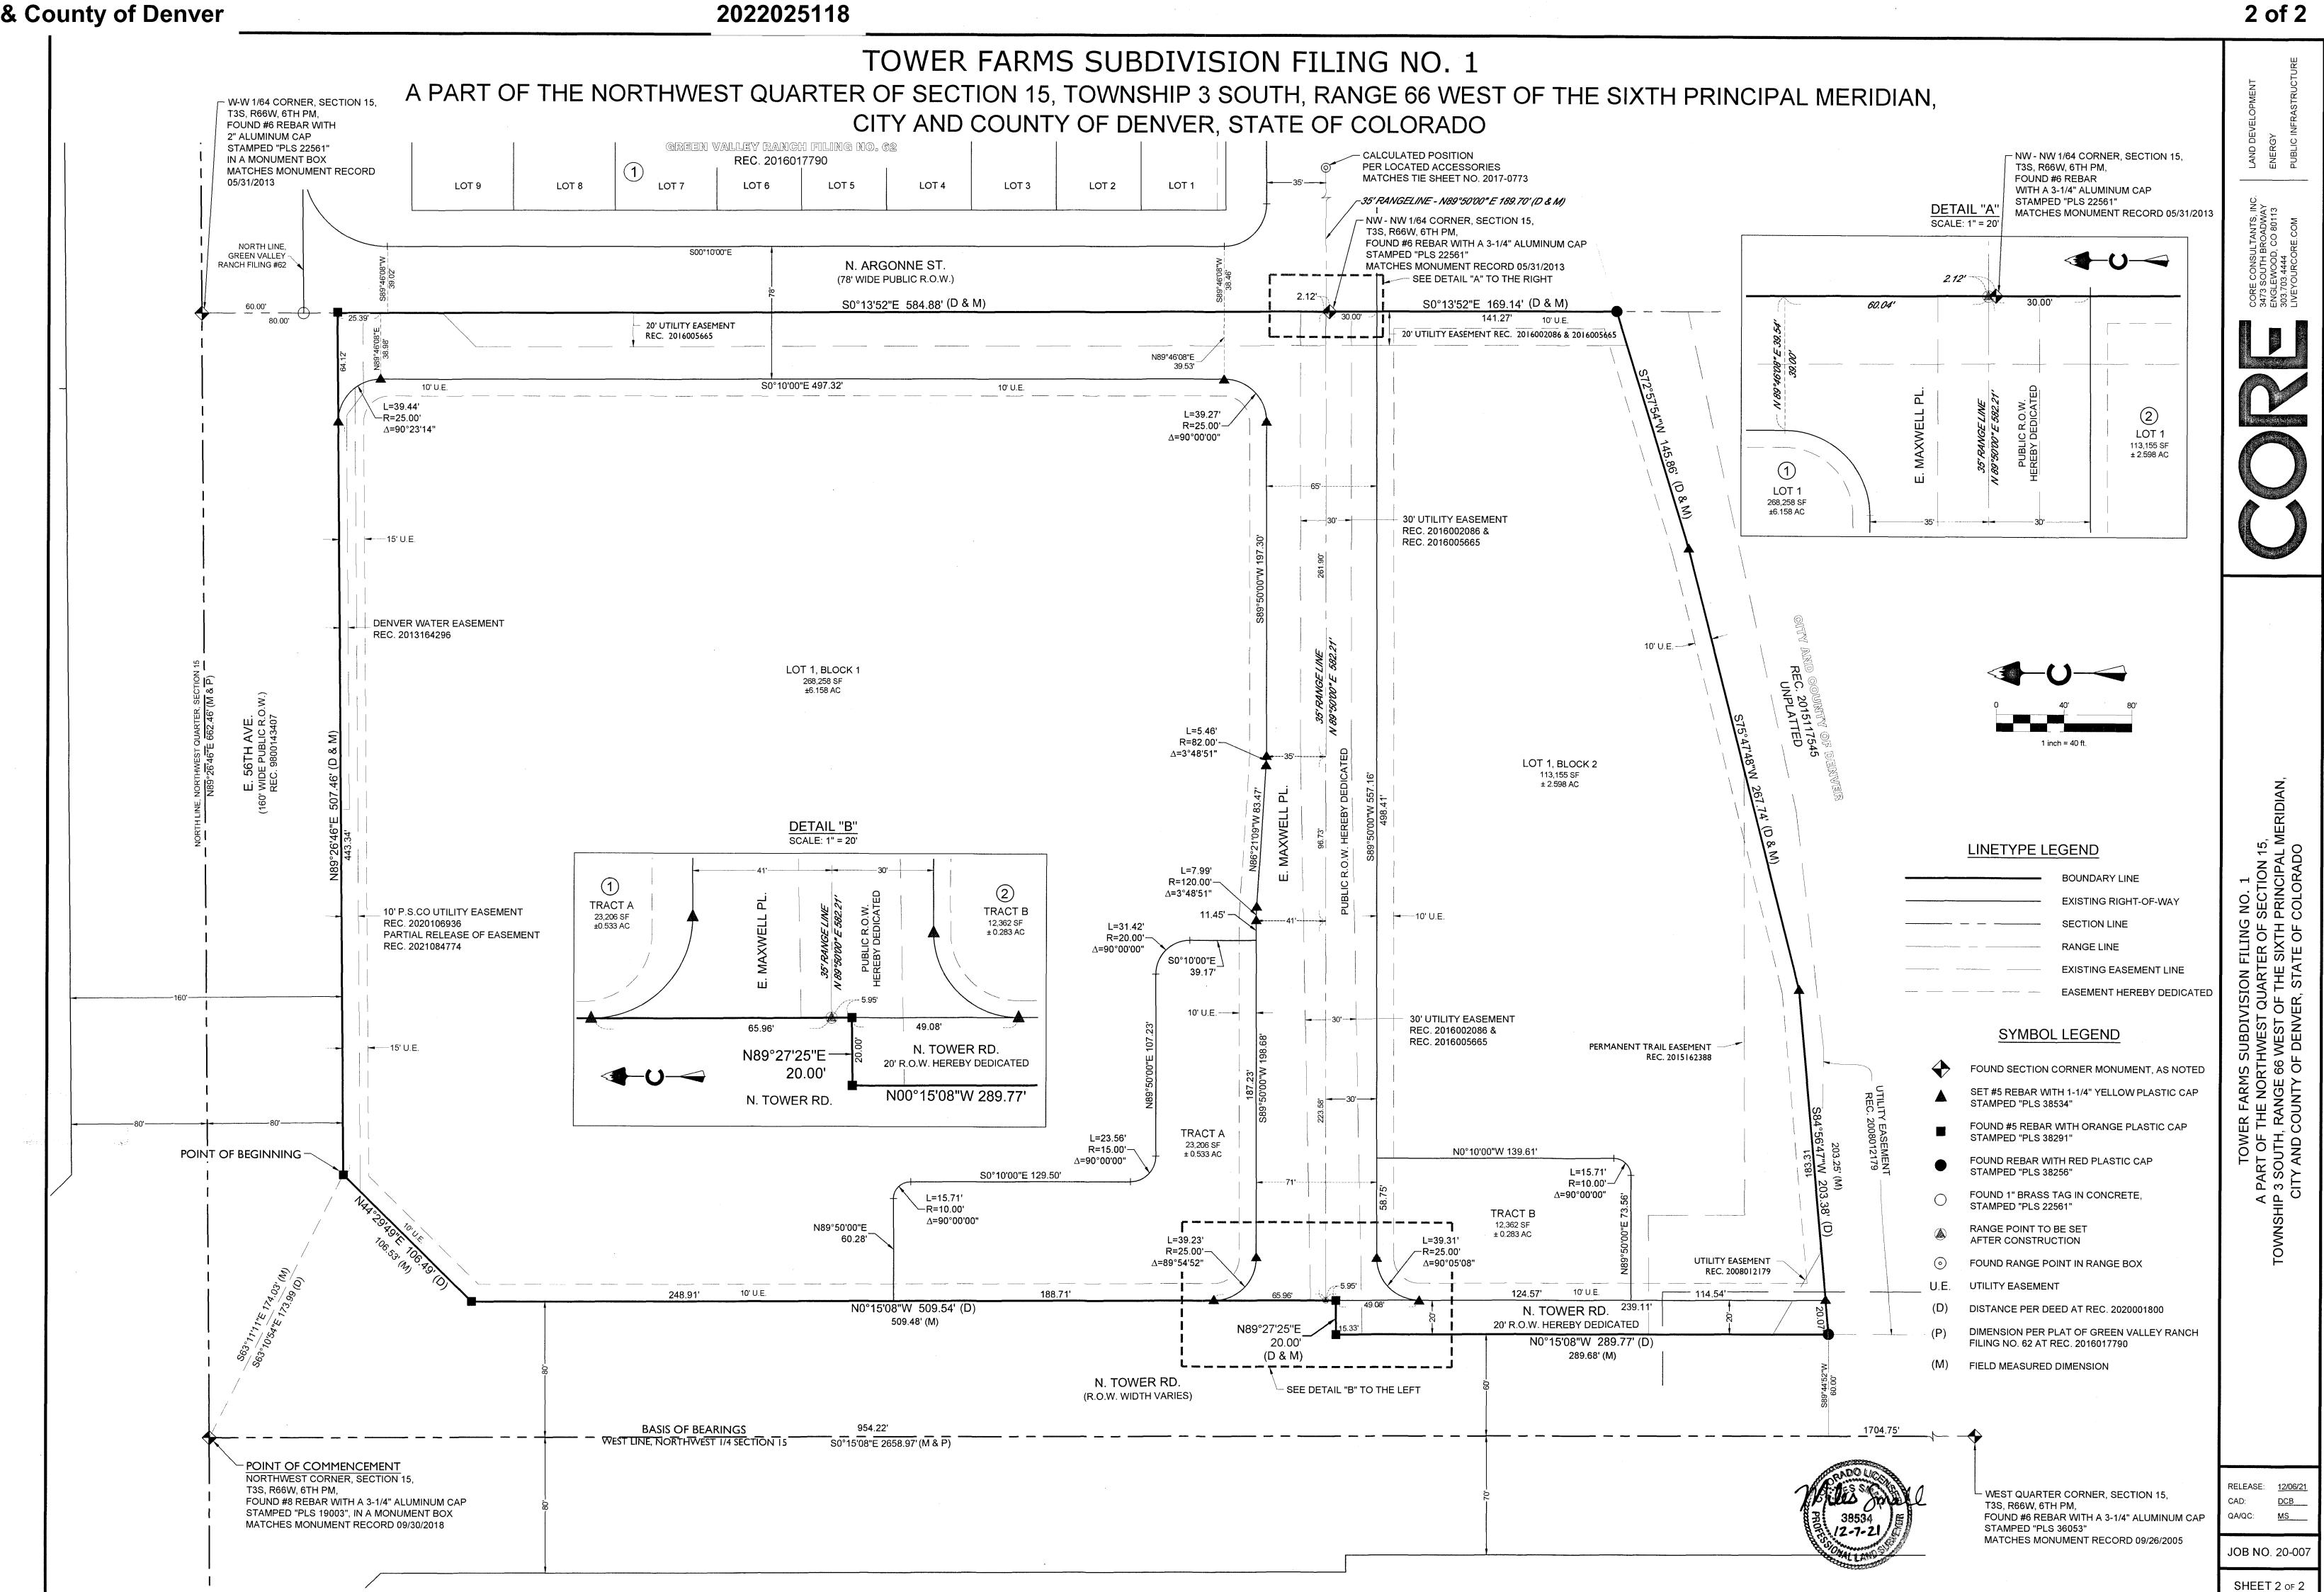

# TOWER FARMS SUBDIVISION FILING NO. 1 A PART OF THE NORTHWEST QUARTER OF SECTION 15, TOWNSHIP 3 SOUTH, RANGE 66 WEST OF THE CITY AND COUNTY OF DENVER, STATE OF COLORADO

A PARCEL OF LAND BEING A PORTION OF THE NORTHWEST QUARTER OF SECTION 15, TOWNSHIP 3 SOUTH, RANGE 66 WEST OF THE SIXTH PRINCIPAL MERIDIAN, CITY AND COUNTY OF DENVER, STATE OF COLORADO, BEING MORE PARTICULARLY DESCRIBED AS FOLLOWS:

COMMENCING AT THE NORTHWEST CORNER OF SAID SECTION 15, THENCE S 63°11'11" E, A DISTANCE OF 174.03 FEET TO A POINT ON THE SOUTH RIGHT-OF WAY LINE OF EAST 56TH AVENUE AND THE POINT OF BEGINNING

THENCE ALONG SAID SOUTH RIGHT-OF-WAY LINE, N 89°26'46" E, A DISTANCE OF 507.46 FEET TO A POINT ON THE WEST LINE OF GREEN VALLEY RANCH FILING NO. 62. A SUBDIVISION PLAT RECORDED AT RECEPTION NO. 2016017790 IN THE RECORDS OF THE CLERK AND RECORDER OF SAID CITY AND COUNTY OF DENVER;

THENCE ALONG THE WEST BOUNDARY OF SAID GREEN VALLEY RANCH FILING NO. 62, S 00° I 3'52" E, A DISTANCE OF 584.88 FEET TO THE NORTHWEST-NORTHWEST 1/64 CORNER OF SAID SECTION 15:

THENCE CONTINUING ALONG SAID WEST BOUNDARY LINE OF GREEN VALLEY RANCH FILING NO. 62, S 00° 13'52" E, A DISTANCE OF 169.14 FEET TO A POINT ON THE NORTH LINE OF THAT PARCEL RECORDED AT RECEPTION NO. 2015117545 IN THE RECORDS OF SAID CLERK AND RECORDER OF THE CITY AND COUNTY OF DENVER;

THENCE ALONG THE NORTH LINES OF SAID PARCEL RECORDED AT RECEPTION NO. 2015117545 THE FOLLOWING THREE (3) COURSES;

I. S 72°57'54" W, A DISTANCE OF 145.86 FEET; S 75°47'48" W, A DISTANCE OF 267.74 FEET;

3. S 84°56'47" W, A DISTANCE OF 203.38 FEET TO A POINT ON THE EAST RIGHT-OF-WAY LINE OF TOWER ROAD;

THENCE ALONG THE EAST RIGHT-OF-WAY LINES OF SAID TOWER ROAD THE FOLLOWING FOUR (4) COURSES

- N 00°15'08" W, A DISTANCE OF 289.77 FEET;
- 2. N 89°27'25" E, A DISTANCE OF 20.00 FEET; 3. N 00°15'08" W, A DISTANCE OF 509.54 FEET;
- 4. N 44°29'49" E, A DISTANCE OF 106.49 FEET TO THE POINT OF BEGINNING.

CONTAINING AN AREA OF 484,274 SQUARE FEET OR 11.117 ACRES, MORE OR LESS.

UNDER THE NAME AND STYLE OF TOWER FARMS SUBDIVISION FILING NO. 1. AND BY THESE PRESENTS DO HEREBY DEDICATE TO THE CITY AND COUNTY OF DENVER THE STREETS, AVENUES, EASEMENTS, AND OTHER PUBLIC PLACES HEREON SHOWN AND NOT ALREADY OTHERWISE DEDICATED FOR PUBLIC USE, ALSO TO THE CITY AND COUNTY OF DENVER AND APPLICABLE PUBLIC UTILITIES AND CABLE TELEVISION EASEMENTS AS SHOWN.

## LAND AREA SUMMARY

| TYPE                          | AREA (SF)                   | AREA (AC)               |
|-------------------------------|-----------------------------|-------------------------|
| LOTS (2)<br>TRACTS (2)<br>ROW | 381,413<br>35,568<br>67,293 | 8.756<br>0.816<br>1.545 |
| TOTAL                         | 484,274                     | 11.117                  |

# TRACT AREA SUMMARY

| TRACT   | SQ. FT | ACRES  | USE             | OWNERSHIP |
|---------|--------|--------|-----------------|-----------|
| TRACT A | 23,206 | 0.533  | UTIL., DRAINAGE | METRO     |
| TRACT B | 12,362 | 0.283  | UTIL., DRAINAGE | METRO     |
| TOTAL   | 35,568 | ±0.816 |                 |           |