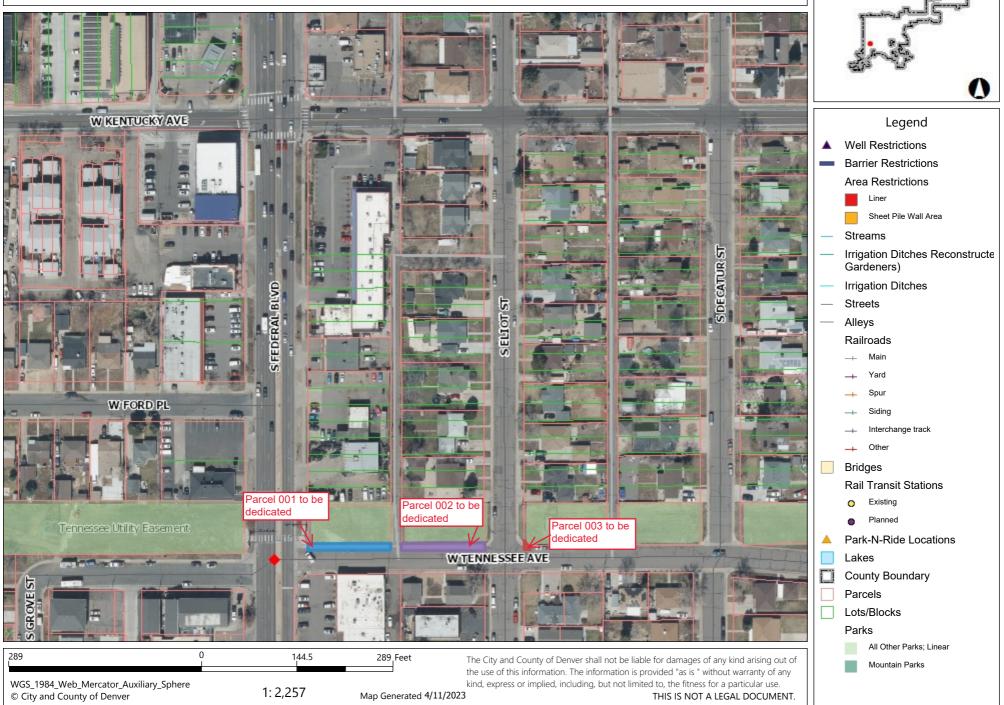

intersection of W. Tennessee Ave. and S. Federal Blvd., 2) W. Tennessee Ave., located at intersection of W. Tennessee Ave. and S. Eliot St., and 3) W. Tennessee Ave., located at the

intersection of W. Tennessee Ave. and S. Eliot St.

### PARCEL DESCRIPTION ROW NO. 2023-DEDICATION-0000072-001:

#### LAND DESCRIPTION – WEST TENNESSEE AVENUE PARCEL NO. 1:

BEGINNING AT A POINT WHICH IS 50 FEET EAST OF THE WEST BOUNDARY OF SAID QUARTER SECTION AND 30 FEET NORTH OF THE SOUTH BOUNDARY OF SAID ONE HUNDRED FIVE (105) FOOT STRIP; THENCE NORTHERLY 12 FEET AND PARALLEL TO WEST BOUNDARY OF SAID QUARTER SECTION; THENCE EASTERLY 125 FEET AND PARALLEL TO THE SOUTH BOUNDARY OF SAID 105 FOOT STRIP; THENCE SOUTHERLY 12 FEET AND PARALLEL TO THE WEST BOUNDARY OF SAID QUARTER SECTION; THENCE WESTERLY 125 FEET AND PARALLEL TO THE SOUTH BOUNDARY OF SAID 105 FOOT STRIP TO THE PLACE OF BEGINNING.

#### PARCEL DESCRIPTION ROW NO. 2023-DEDICATION-0000072-002:

#### LAND DESCRIPTION – WEST TENNESSEE AVENUE PARCEL NO. 2:

BEGINNING AT A POINT WHICH IS 191 FEET EAST OF THE WEST BOUNDARY OF SAID QUARTER SECTION AND 30 FEET NORTH OF THE SOUTH BOUNDARY OF SAID ONE HUNDRED AND FIVE (105) FOOT STRIP; THENCE NORTHERLY 12 FEET AND PARALLEL TO THE WEST BOUNDARY OF SAID QUARTER SECTION; THENCE EASTERLY 125 FEET AND PARALLEL TO THE SOUTH BOUNDARY OF SAID 105 FOOT STRIP; THENCE SOUTHERLY 12 FEET AND PARALLEL TO THE WEST BOUNDARY OF SAID QUARTER SECTION; THENCE WESTERLY 125 FEET AND PARALLEL TO THE SOUTH BOUNDARY OF SAID 105 FOOT STRIP TO THE PLACE OF BEGINNING.

#### PARCEL DESCRIPTION ROW NO. 2023-DEDICATION-0000072-003:

#### LAND DESCRIPTION - WEST TENNESSEE AVENUE PARCEL NO. 3:

BEGINNING AT A POINT WHICH IS 376 FEET EAST OF THE WEST BOUNDARY OF SAID QUARTER SECTION AND 30 FEET NORTH OF THE SOUTH BOUNDARY OF SAID 105 FOOT STRIP; THENCE NORTHERLY 12 FEET AND PARALLEL TO THE WEST BOUNDARY OF SAID QUARTER SECTION; THENCE SOUTHEASTERLY TO A POINT WHICH IS 12 FEET EAST OF THE POINT OF BEGINNING AND 30 FEET NORTH OF THE SOUTH LINE OF SAID 105 FOOT STRIP; THENCE WESTERLY 12 FEET TO PLACE OF BEGINNING.