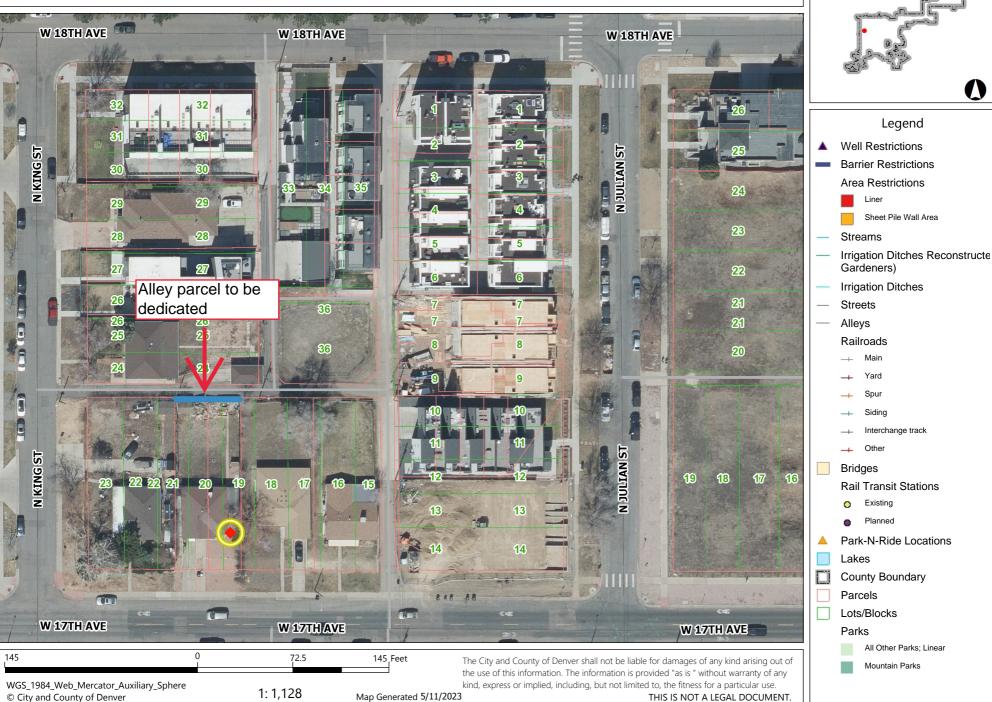

**ROW #:** 2023-DEDICATION-0000034 **SCHEDULE #:** Adjacent to 0232317070000 and

0232317071000

**TITLE:** This request is to dedicate a City-owned parcel of land as Public Right-of-Way as Public Alley,

bounded by W. 17th Ave., N. Julian St., W. 18th Ave., and N. King St.

SUMMARY: Request for a Resolution for laying out, opening and establishing certain real property as part of

the system of thoroughfares of the municipality; i.e. as Public Alley. This parcel(s) of land is being dedicated by the City and County of Denver for Public Right-of-Way, as part of the

development project, "3435 W 17th Ave."

It is requested that the above subject item be placed on the Mayor-Council Agenda for the next available date.

Therefore, you are requested to initiate Council action to dedicate a parcel of land for Public Right-of-Way purposes as Public Alley. The land is described as follows.

#### INSERT PARCEL DESCRIPTION ROW # (2023-DEDICATION-0000034-001) HERE.

A map of the area to be dedicated is attached.

#### PARCEL DESCRIPTION ROW NO. 2023-DEDICATION-0000034-001:

#### LAND DESCRIPTION – ALLEY PARCEL

A PARCEL OF LAND CONVEYED BY SPECIAL WARRANTY DEED TO THE CITY AND COUNTY OF DENVER, RECORDED ON THE 8TH DAY OF MAY, 2023, AT RECEPTION NUMBER 2023041712 IN THE CITY AND COUNTY OF DENVER CLERK AND RECORDER'S OFFICE, STATE OF COLORADO, THEREIN AS:

A PARCEL OF LAND BEING A PORTION OF LOTS 19, 20 AND 21, A.H. GLASPELL'S RESUBDIVISION OF BLOCK 17 CHELTENHAM HEIGHTS, LOCATED IN THE SOUTHWEST ONE-QUARTER OF SECTION 32, TOWNSHIP 3 SOUTH, RANGE 68 WEST OF THE 6TH P.M., CITY AND COUNTY OF DENVER, STATE OF COLORADO, MORE PARTICULARLY DESCRIBED AS FOLLOWS:

THE NORTH 5.00 FEET OF THE WEST 15.00 FEET OF SAID LOT 19, THE NORTH 5.00 FEET OF SAID LOT 20, AND THE NORTH 5.00 FEET OF THE EAST 10.00 FEET OF SAID LOT 21, A.H. GLASPELL'S RESUBDIVISION OF BLOCK 17 CHELTENHAM HEIGHTS, CITY AND COUNTY OF DENVER, STATE OF COLORADO.

CONTAINING 250.00 ± SQUARE FEET (0.005 ± ACRES); MORE OR LESS.

05/08/2023 09:07 AM City & County of Denver R \$0.00

2023041712 Page: 1 of 4 D \$0.00

After signing, return to:
Division of Real Estate
Attn: Jason Clements
City and County of Denver
201 West Colfax Avenue, Dept. 1010
Denver, Colorado 80202