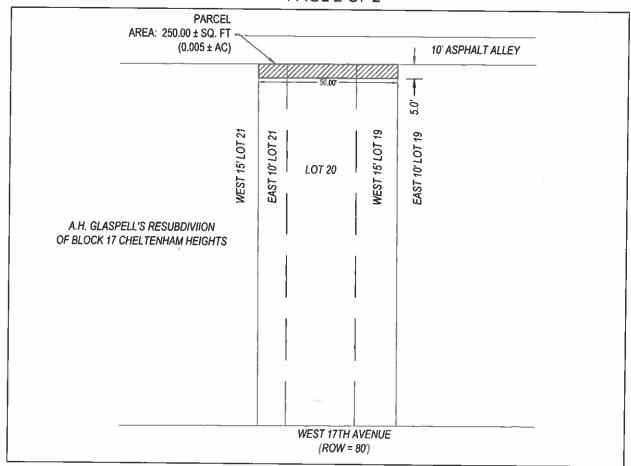

## EXHIBIT A PAGE 1 OF 2

#### **LAND DESCRIPTION**

A PARCEL OF LAND BEING A PORTION OF LOTS 19, 20 AND 21, A.H. GLASPELL'S RESUBDIVISION OF BLOCK 17 CHELTENHAM HEIGHTS, LOCATED IN THE SOUTHWEST ONE-QUARTER OF SECTION 32, TOWNSHIP 3 SOUTH, RANGE 68 WEST OF THE 6TH P.M., CITY AND COUNTY OF DENVER, STATE OF COLORADO, MORE PARTICULARLY DESCRIBED AS FOLLOWS:

THE NORTH 5.00 FEET OF THE WEST 15.00 FEET OF SAID LOT 19, THE NORTH 5.00 FEET OF SAID LOT 20, AND THE NORTH 5.00 FEET OF THE EAST 10.00 FEET OF SAID LOT 21, A.H. GLASPELL'S RESUBDIVISION OF BLOCK 17 CHELTENHAM HEIGHTS, CITY AND COUNTY OF DENVER, STATE OF COLORADO.

CONTAINING 250.00 ± SQUARE FEET (0.005 ± ACRES); MORE OR LESS.

<u>Prepared By:</u>
Altitude Land Consultants, Inc
Karl W. Franklin, PE-PLS-EXW
Colorado PLS 37969

Date: 03/13/2023 Job No. 21-170

3461 Ringsby Court, Suite 125 Denver, CO 80216

# EXHIBIT A ILLUSTRATION PAGE 2 OF 2

NOTE: THIS EXHIBIT DOES NOT REPRESENT A MONUMENTED LAND SURVEY, IT IS INTENDED TO DEPICT ONLY THE ATTACHED LEGAL DESCRIPTION