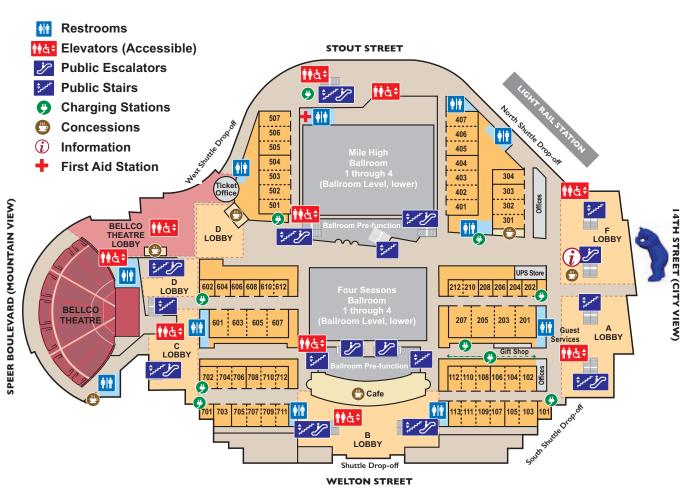

"Colorado Convention Center" or "CCC" shall mean the structure known as the Colorado Convention Center, generally within the area bounded by 14th Street, Champa Street, Speer Boulevard, and Welton Street, in the City and County of Denver, including the grounds therein.