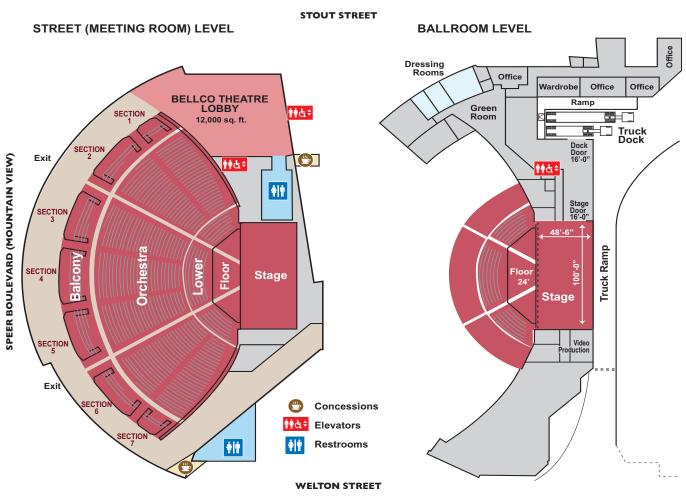

"Colorado Convention Center" or "CCC" shall mean the structure known as the Colorado Convention Center, generally within the area bounded by 14th Street, Champa Street, Speer Boulevard, and Welton Street, in the City and County of Denver, including the grounds therein.