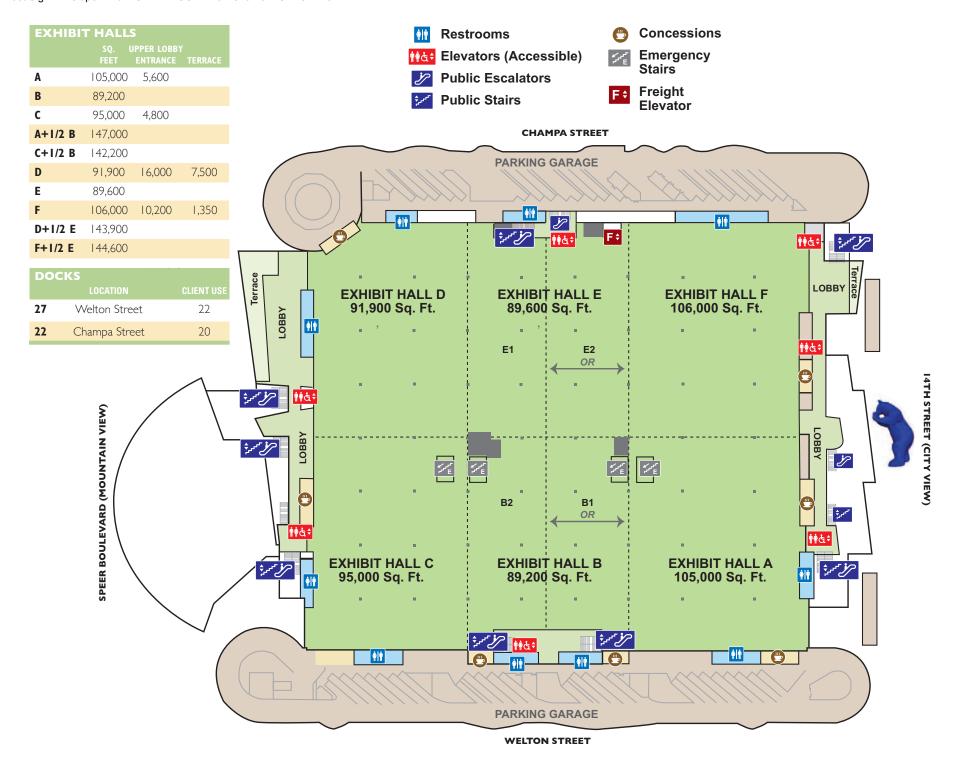

"Colorado Convention Center" or "CCC" shall mean the structure known as the Colorado Convention Center, generally within the area bounded by 14th Street, Champa Street, Speer Boulevard, and Welton Street, in the City and County of Denver, including the grounds therein.