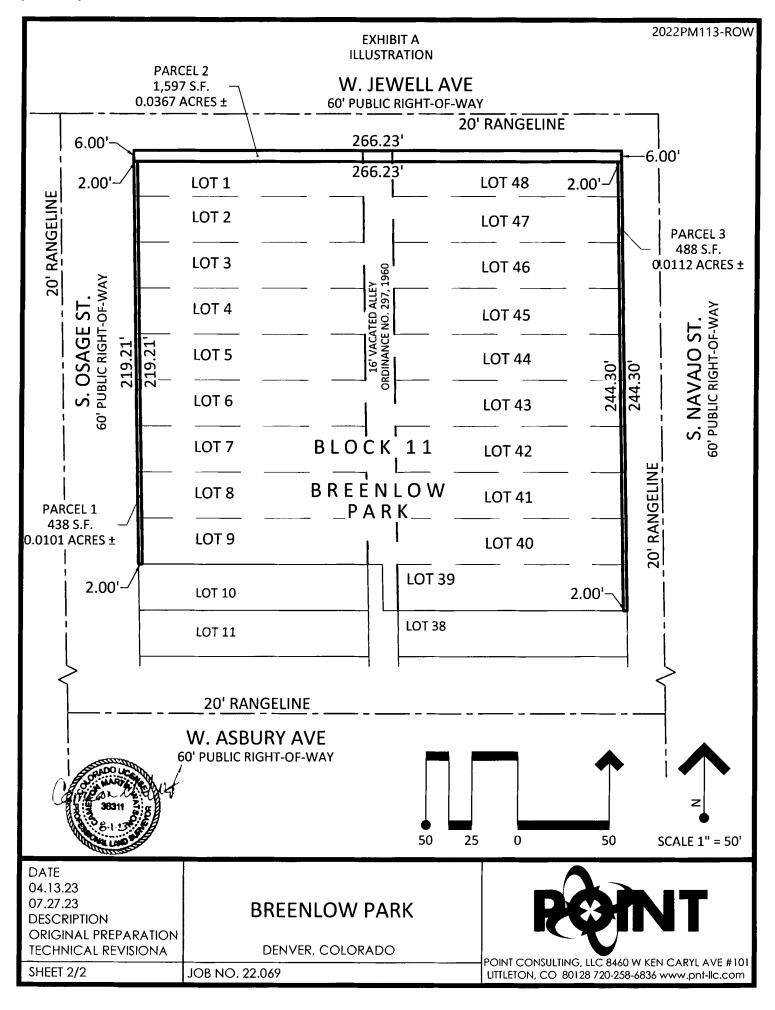

## **EXHIBIT A** LAND DESCRIPTION

#### PARCEL 1

THE WESTERLY 2.00 FEET OF LOTS 1 THROUGH 9, INCLUSIVE, EXCEPT THE NORTHERLY 6.00 FEET OF LOT 1, BLOCK 11, BREENLOW PARK, LOCATED IN THE NORTHEAST QUARTER OF SECTION 28, TOWNSHIP 4 SOUTH, RANGE 68 WEST OF THE 6TH P.M., CITY AND COUNTY OF DENVER, STATE OF COLORADO,

CONTAINING 438 SQUARE FEET, OR 0.0101 ACRES MORE OR LESS.

#### PARCEL 2

THE NORTHERLY 6.00 FEET OF LOTS 1 AND 48, AND THE 16.00 FOOT ALLEY VACATED BY ORDINANCE NO. 297, SERIES OF 1960, ALL IN BLOCK 11, BREENLOW PARK, LOCATED IN THE NORTHEAST QUARTER OF SECTION 28, TOWNSHIP 4 SOUTH, RANGE 68 WEST OF THE 6TH P.M., CITY AND COUNTY OF DENVER, STATE OF COLORADO,

CONTAINING 1,597 SQUARE FEET, OR 0.0367 ACRES MORE OR LESS.

#### PARCEL 3

THE EASTERLY 2.00 FEET OF LOTS 39 THROUGH 48, INCLUSIVE, EXCEPT THE NORTHERLY 6.00 FEET OF LOT 48, BLOCK 11, BREENLOW PARK, LOCATED IN THE NORTHEAST QUARTER OF SECTION 28, TOWNSHIP 4 SOUTH, RANGE 68 WEST OF THE 6TH P.M., CITY AND COUNTY OF DENVER, STATE OF COLORADO,

CONTAINING 488 SQUARE FEET, OR 0.0112 ACRES MORE OR LESS.

CAMERON M. WATSON, PLS **COLORADO LICENSE NUMBER 38311** FOR AND ON BEHALF OF POINT CONSULTING, LLC 8460 W KEN CARYL AVE #101 LITTLETON, CO 80128 (720) 258-6836 cwatson@pnt-llc.com