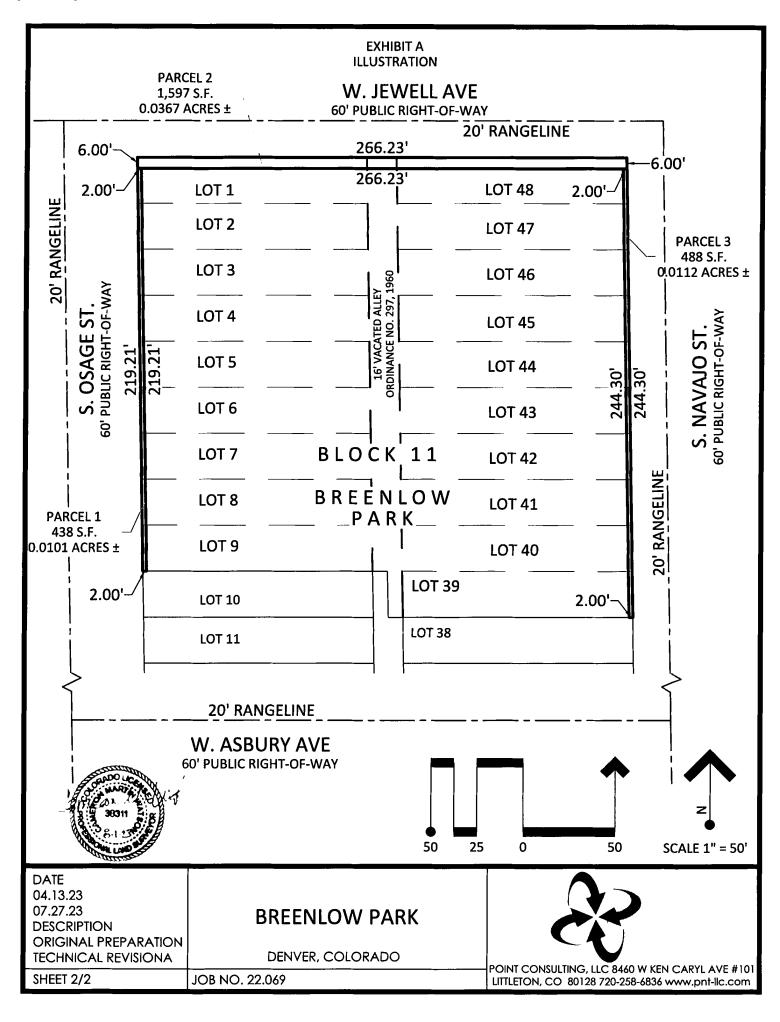

#### **EXHIBIT A** LAND DESCRIPTION

## PARCEL 1

THE WESTERLY 2.00 FEET OF LOTS 1 THROUGH 9, INCLUSIVE, EXCEPT THE NORTHERLY 6.00 FEET OF LOT 1, BLOCK 11, BREENLOW PARK, LOCATED IN THE NORTHEAST QUARTER OF SECTION 28, TOWNSHIP 4 SOUTH, RANGE 68 WEST OF THE 6TH P.M., CITY AND COUNTY OF DENVER, STATE OF COLORADO,

CONTAINING 438 SQUARE FEET, OR 0.0101 ACRES MORE OR LESS.

## PARCEL 2

THE NORTHERLY 6.00 FEET OF LOTS 1 AND 48, AND THE 16.00 FOOT ALLEY VACATED BY ORDINANCE NO. 297, SERIES OF 1960, ALL IN BLOCK 11, BREENLOW PARK, LOCATED IN THE NORTHEAST QUARTER OF SECTION 28, TOWNSHIP 4 SOUTH, RANGE 68 WEST OF THE 6TH P.M., CITY AND COUNTY OF DENVER, STATE OF COLORADO,

CONTAINING 1,597 SQUARE FEET, OR 0.0367 ACRES MORE OR LESS.

#### PARCEL 3

THE EASTERLY 2.00 FEET OF LOTS 39 THROUGH 48, INCLUSIVE, EXCEPT THE NORTHERLY 6.00 FEET OF LOT 48, BLOCK 11, BREENLOW PARK, LOCATED IN THE NORTHEAST QUARTER OF SECTION 28, TOWNSHIP 4 SOUTH, RANGE 68 WEST OF THE 6TH P.M., CITY AND COUNTY OF DENVER, STATE OF COLORADO,

CONTAINING 488 SQUARE FEET, OR 0.0112 ACRES MORE OR LESS.

CAMERON M. WATSON, PLS **COLORADO LICENSE NUMBER 38311** FOR AND ON BEHALF OF POINT CONSULTING, LLC **8460 W KEN CARYL AVE #101** LITTLETON, CO 80128 (720) 258-6836 cwatson@pnt-llc.com