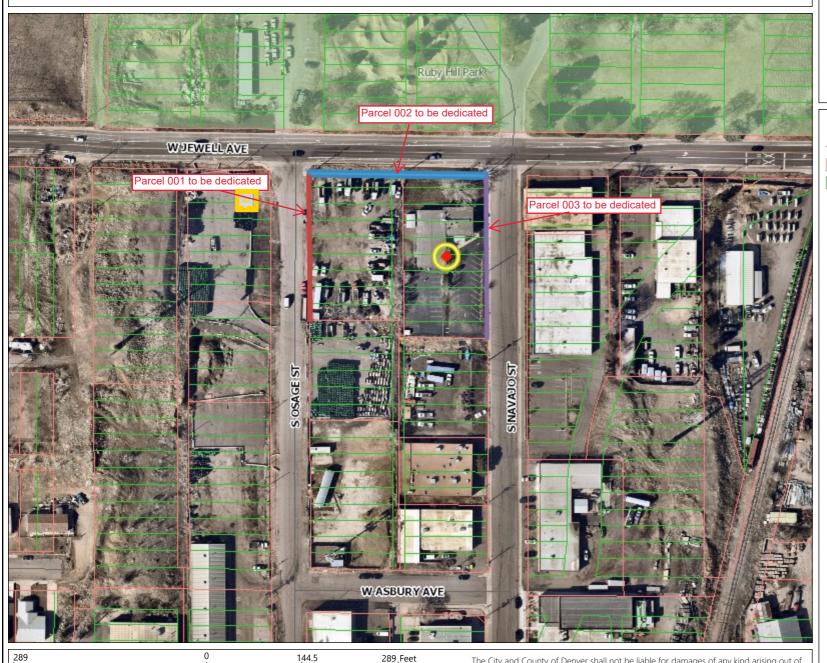

0528102016000 and 0528102015000, and 3) 0528102015000

**TITLE:** This request is to dedicate three City-owned parcels of land as Public Right-of-Way as 1) South

Osage Street, located at the intersection of South Osage Street and West Jewell Avenue, 2) West Jewell Avenue, located at the intersection of West Jewell Avenue and South Osage Street, and 3) South Navajo Street located at the intersection of South Navajo Street and West Jewell Avenue.

**SUMMARY:** Request for a Resolution for laying out, opening and establishing certain real property as part of

the system of thoroughfares of the municipality; i.e. as 1) South Osage St, 2) West Jewell Avenue, and 3) South Navajo Street. This parcel(s) of land is being dedicated by the City and County of Denver for Public Right-of-Way, as part of the development project, "AHRT - 1901 S

# PARCEL DESCRIPTION ROW NO. 2023-DEDICATION-0000118-001:

## PARCEL DESCRIPTION ROW NO. 2023-DEDICATION-0000118-002:

## PARCEL DESCRIPTION ROW NO. 2023-DEDICATION-0000118-003: