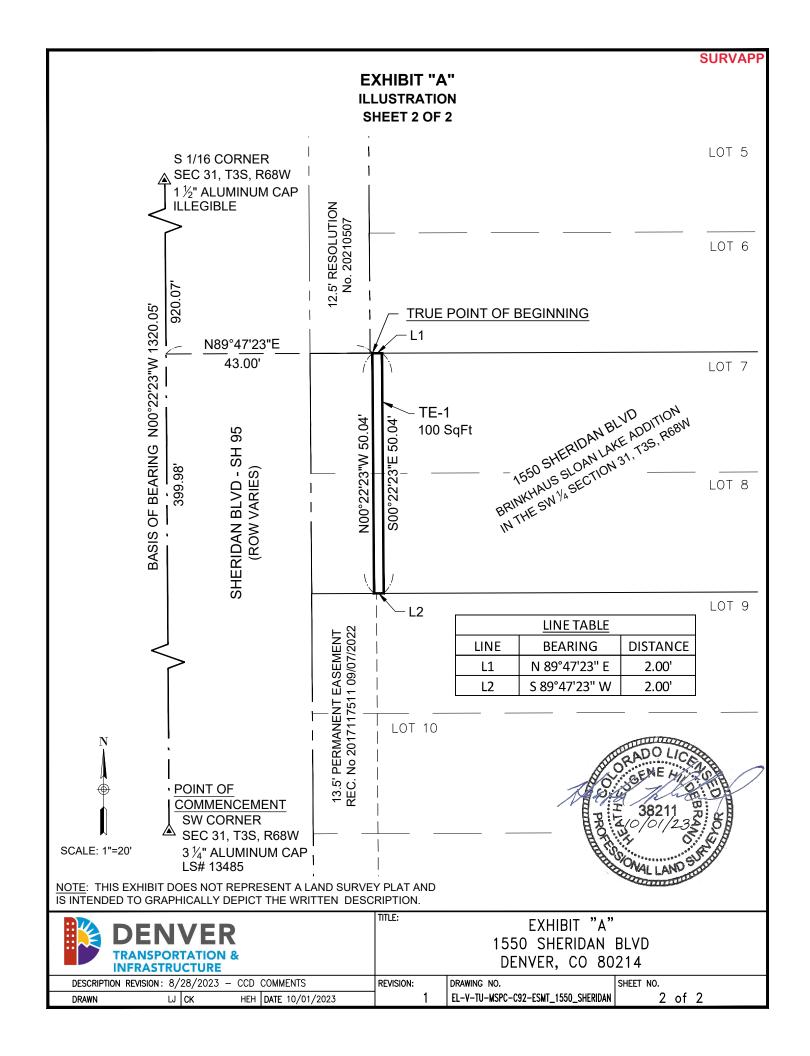

## EXHIBIT "A" LAND DESCRIPTION PARCEL NUMBER: TE-1 1550 N SHERIDAN BLVD SHEET 1 OF 2

A PARCEL OF LAND BEING A PORTION OF LOTS 7 AND 8, BLOCK 1, BRINKHAUS SLOAN LAKE ADDITION PER THE PLAT THEREOF RECORDED APRIL 4TH, 1888 IN BOOK 5, PAGE 26, IN THE CITY AND COUNTY OF DENVER CLERK AND RECORDER'S OFFICE, AND BEING SITUATED IN THE SOUTHWEST QUARTER OF THE SOUTHWEST QUARTER (SW 1/4 OF SW 1/4) OF SECTION 31, TOWNSHIP 3 SOUTH, RANGE 68 WEST OF THE SIXTH PRINCIPAL MERIDIAN, CITY AND COUNTY OF DENVER, STATE OF COLORADO, AND BEING MORE PARTICULARLY DESCRIBED AS FOLLOWS:

<u>COMMENCING</u> AT THE SOUTHWEST CORNER OF SAID SECTION 31, MONUMENTED WITH A 3 1/4" ALUMINUM CAP (LS# 13485);

WHENCE THE SOUTH SIXTEENTH CORNER OF SAID SECTION 31, MONUMENTED WITH A 1 1/2" ALUMINUM CAP (ILLEGIBLE) BEARS N 0°22'23" W (BASIS OF BEARINGS - ASSUMED) A DISTANCE OF 1320.05 FEET;

THENCE N 0°22'23" W ALONG THE WEST LINE OF SAID SOUTHWEST QUARTER OF THE SOUTHWEST QUARTER (SW 1/4 OF SW 1/4) OF SECTION 31 A DISTANCE OF 399.98 FEET;

THENCE N 89°47'23" E DEPARTING SAID WEST LINE A DISTANCE OF 43.00 FEET TO A POINT ON THE NORTH LINE OF SAID LOT 7, SAID POINT BEING THE TRUE POINT OF BEGINNING;

THENCE N 89°47'23" E CONTINUING ALONG SAID NORTH LINE OF LOT 7 A DISTANCE OF 2.00 FEET;

THENCE S 0°22'23" E DEPARTING SAID NORTH LINE A DISTANCE OF 50.04 FEET TO A POINT ON THE SOUTH LINE OF SAID LOT 8:

THENCE S 89°47'23" W ALONG SAID SOUTH LINE A DISTANCE OF 2.00 FEET;

THENCE N 0°22'23" W DEPARTING SAID SOUTH LINE A DISTANCE OF 50.04 FEET THE TRUE POINT OF BEGINNING.

SAID PARCEL CONTAINING 100 SQUARE FEET (0.002 ACRES), MORE OR LESS.

THIS DESCRIPTION WAS PREPARED BY ME OR UNDER MY DIRECTION

FOR AND ON BEHALF OF EUGENE LYNNE, LLC

| DENVER  TRANSPORTATION & INFRASTRUCTURE        | EXHIBIT "A" 1550 SHERIDAN BLVD, DENVER, CO 80214 |
|------------------------------------------------|--------------------------------------------------|
| DESCRIPTION REVISION: 8/28/2023 - CCD COMMENTS | REVISION: DRAWING NO. SHEET NO.                  |
| DRAWN LJ CK HEH DATE 10/01/2023                | 1 EL-V-TU-MSPC-C92-ESMT_1550_SHERIDAN 1 of 2     |