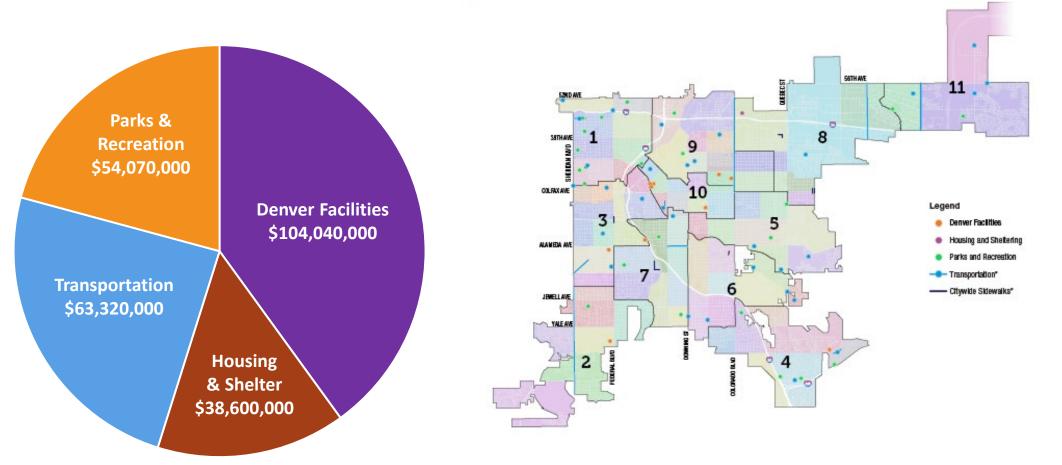

# RISE Denver Bond Program Plan of Finance & Timeline –Issuance 2

| Purpose                  | Issuance 1<br>(rounded) | Proposed<br>Issuance 2<br>(rounded) | Total Par Value<br>(rounded) |
|--------------------------|-------------------------|-------------------------------------|------------------------------|
| Denver Facilities        | \$55,060,000            | \$48,980,000                        | \$104,040,000                |
| Housing and Sheltering   | \$38,600,000            | \$0                                 | \$38,600,000                 |
| Transportation           | \$19,400,000            | \$43,920,000                        | \$63,320,000                 |
| Parks and Recreation     | \$7,250,000             | \$46,820,000                        | \$54,070,000                 |
| Total Funded at Issuance | \$120,310,000           | \$139,720,000                       | \$260,030,000                |

### **RISE Issuance 2: Project List**

17 Projects across 3 Purposes

| DISTRICT     | FUNDED<br>PHASE/ACTIVITY                                                                                                                                               | AMOUNT                                                                                                                                                                                                                                                                                                                                                                                                                                                                                                                                                                     | PURPOSE<br>CONTINGENCIES                                                                                                                                                                                                                                                                                                                                                                                                                                                                                                                                                                                                                                                                                                                                     |
|--------------|------------------------------------------------------------------------------------------------------------------------------------------------------------------------|----------------------------------------------------------------------------------------------------------------------------------------------------------------------------------------------------------------------------------------------------------------------------------------------------------------------------------------------------------------------------------------------------------------------------------------------------------------------------------------------------------------------------------------------------------------------------|--------------------------------------------------------------------------------------------------------------------------------------------------------------------------------------------------------------------------------------------------------------------------------------------------------------------------------------------------------------------------------------------------------------------------------------------------------------------------------------------------------------------------------------------------------------------------------------------------------------------------------------------------------------------------------------------------------------------------------------------------------------|
|              |                                                                                                                                                                        |                                                                                                                                                                                                                                                                                                                                                                                                                                                                                                                                                                            | \$1,600,000                                                                                                                                                                                                                                                                                                                                                                                                                                                                                                                                                                                                                                                                                                                                                  |
| 10           | Construction                                                                                                                                                           | \$6,250,000                                                                                                                                                                                                                                                                                                                                                                                                                                                                                                                                                                |                                                                                                                                                                                                                                                                                                                                                                                                                                                                                                                                                                                                                                                                                                                                                              |
| 7 9 10       | Design / Construction                                                                                                                                                  | \$9,100,000                                                                                                                                                                                                                                                                                                                                                                                                                                                                                                                                                                |                                                                                                                                                                                                                                                                                                                                                                                                                                                                                                                                                                                                                                                                                                                                                              |
| Citywide     | Design / Construction                                                                                                                                                  | \$10,650,000                                                                                                                                                                                                                                                                                                                                                                                                                                                                                                                                                               |                                                                                                                                                                                                                                                                                                                                                                                                                                                                                                                                                                                                                                                                                                                                                              |
| 8 11         | Construction                                                                                                                                                           | \$4,520,000                                                                                                                                                                                                                                                                                                                                                                                                                                                                                                                                                                |                                                                                                                                                                                                                                                                                                                                                                                                                                                                                                                                                                                                                                                                                                                                                              |
| 3 5 7 8 10   | Design / Construction                                                                                                                                                  | \$11,800,000                                                                                                                                                                                                                                                                                                                                                                                                                                                                                                                                                               |                                                                                                                                                                                                                                                                                                                                                                                                                                                                                                                                                                                                                                                                                                                                                              |
|              |                                                                                                                                                                        |                                                                                                                                                                                                                                                                                                                                                                                                                                                                                                                                                                            | \$8,350,000                                                                                                                                                                                                                                                                                                                                                                                                                                                                                                                                                                                                                                                                                                                                                  |
| 9            | Design / Construction                                                                                                                                                  | \$8,000,000                                                                                                                                                                                                                                                                                                                                                                                                                                                                                                                                                                |                                                                                                                                                                                                                                                                                                                                                                                                                                                                                                                                                                                                                                                                                                                                                              |
| 4            | Design / Construction                                                                                                                                                  | \$3,040,000                                                                                                                                                                                                                                                                                                                                                                                                                                                                                                                                                                |                                                                                                                                                                                                                                                                                                                                                                                                                                                                                                                                                                                                                                                                                                                                                              |
| 2            | Design / Construction                                                                                                                                                  | \$24,000,000                                                                                                                                                                                                                                                                                                                                                                                                                                                                                                                                                               |                                                                                                                                                                                                                                                                                                                                                                                                                                                                                                                                                                                                                                                                                                                                                              |
| 7            | Design / Construction                                                                                                                                                  | \$5,590,000                                                                                                                                                                                                                                                                                                                                                                                                                                                                                                                                                                |                                                                                                                                                                                                                                                                                                                                                                                                                                                                                                                                                                                                                                                                                                                                                              |
|              |                                                                                                                                                                        |                                                                                                                                                                                                                                                                                                                                                                                                                                                                                                                                                                            | \$1,050,000                                                                                                                                                                                                                                                                                                                                                                                                                                                                                                                                                                                                                                                                                                                                                  |
| 11           | Construction                                                                                                                                                           | \$4,600,000                                                                                                                                                                                                                                                                                                                                                                                                                                                                                                                                                                |                                                                                                                                                                                                                                                                                                                                                                                                                                                                                                                                                                                                                                                                                                                                                              |
| 2 5 7        | Design / Construction                                                                                                                                                  | \$4,000,000                                                                                                                                                                                                                                                                                                                                                                                                                                                                                                                                                                |                                                                                                                                                                                                                                                                                                                                                                                                                                                                                                                                                                                                                                                                                                                                                              |
| 9            | Construction                                                                                                                                                           | \$5,050,000                                                                                                                                                                                                                                                                                                                                                                                                                                                                                                                                                                |                                                                                                                                                                                                                                                                                                                                                                                                                                                                                                                                                                                                                                                                                                                                                              |
| 1 4 5 6 7 11 | Design / Construction                                                                                                                                                  | \$2,590,000                                                                                                                                                                                                                                                                                                                                                                                                                                                                                                                                                                |                                                                                                                                                                                                                                                                                                                                                                                                                                                                                                                                                                                                                                                                                                                                                              |
| 1 11         | Design / Construction                                                                                                                                                  | \$15,000,000                                                                                                                                                                                                                                                                                                                                                                                                                                                                                                                                                               |                                                                                                                                                                                                                                                                                                                                                                                                                                                                                                                                                                                                                                                                                                                                                              |
| 4 7 9 11     | Design / Construction                                                                                                                                                  | \$2,040,000                                                                                                                                                                                                                                                                                                                                                                                                                                                                                                                                                                |                                                                                                                                                                                                                                                                                                                                                                                                                                                                                                                                                                                                                                                                                                                                                              |
| 1            | Design / Construction                                                                                                                                                  | \$7,000,000                                                                                                                                                                                                                                                                                                                                                                                                                                                                                                                                                                |                                                                                                                                                                                                                                                                                                                                                                                                                                                                                                                                                                                                                                                                                                                                                              |
| 4            | Design / Construction                                                                                                                                                  | \$5,490,000                                                                                                                                                                                                                                                                                                                                                                                                                                                                                                                                                                | 15                                                                                                                                                                                                                                                                                                                                                                                                                                                                                                                                                                                                                                                                                                                                                           |
|              | 10<br>7 9 10<br>Citywide<br>8 11<br>3 5 7 8 10<br>9<br>9<br>4<br>2<br>9<br>4<br>2<br>5<br>7<br>11<br>11<br>2 5 7<br>9<br>1 4 5 6 7 11<br>1<br>1<br>11<br>2 5 7]11<br>1 | DISTRICTPHASE/ACTIVITY10Construction10Design / Construction7 9 10Design / ConstructionCitywideDesign / Construction8 11Construction3 5 7 8 10Design / Construction9Design / Construction4Design / Construction2Design / Construction7Design / Construction11Construction2 5 7Design / Construction9Construction111Design / Construction1 4 5 6 7 11Design / Construction1 11Design / Construction1Design / Construction1Design / Construction | DISTRICT PHASE/ACTIVITY AMOUNT   10 Construction \$6,250,000   7 9 10 Design / Construction \$9,100,000   Citywide Design / Construction \$10,650,000   8 11 Construction \$10,650,000   3 5 7 8 10 Design / Construction \$11,800,000   9 Design / Construction \$3,040,000   4 Design / Construction \$3,040,000   2 Design / Construction \$24,000,000   7 Design / Construction \$5,590,000   11 Construction \$4,600,000   2 Design / Construction \$4,600,000   7 Design / Construction \$4,000,000   9 Construction \$4,600,000   11 Construction \$4,600,000   2 5 7 Design / Construction \$4,000,000   9 Construction \$2,590,000   1 4 5 6 7 11 Design / Construction \$2,590,000   1 11 Design / Construction \$2,040,000   4 7 9 11 Design / Co |