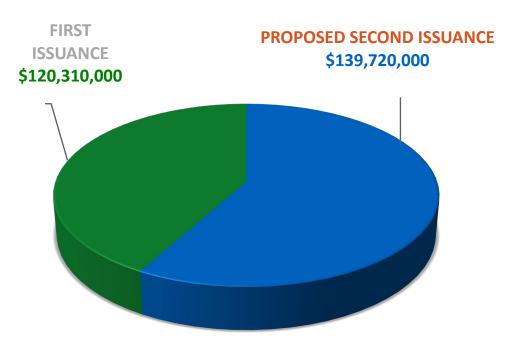

#### **Second and Final Issuance**

- \$139.7 million will go toward approximately 17 projects across the City in alignment with project schedules
- Second Issuance anticipated in April 2024
- Most Second Issuance funds will be spent on Construction
- RISE bonds will be fully issued

# RISE Denver Bond Program Plan of Finance & Timeline –Issuance 2

| Purpose                  | Issuance 1<br>(rounded) | Proposed<br>Issuance 2<br>(rounded) | Total Par Value<br>(rounded) |
|--------------------------|-------------------------|-------------------------------------|------------------------------|
| Denver Facilities        | \$55,060,000            | \$48,980,000                        | \$104,040,000                |
| Housing and Sheltering   | \$38,600,000            | \$0                                 | \$38,600,000                 |
| Transportation           | \$19,400,000            | \$43,920,000                        | \$63,320,000                 |
| Parks and Recreation     | \$7,250,000             | \$46,820,000                        | \$54,070,000                 |
| Total Funded at Issuance | \$120,310,000           | \$139,720,000                       | \$260,030,000                |