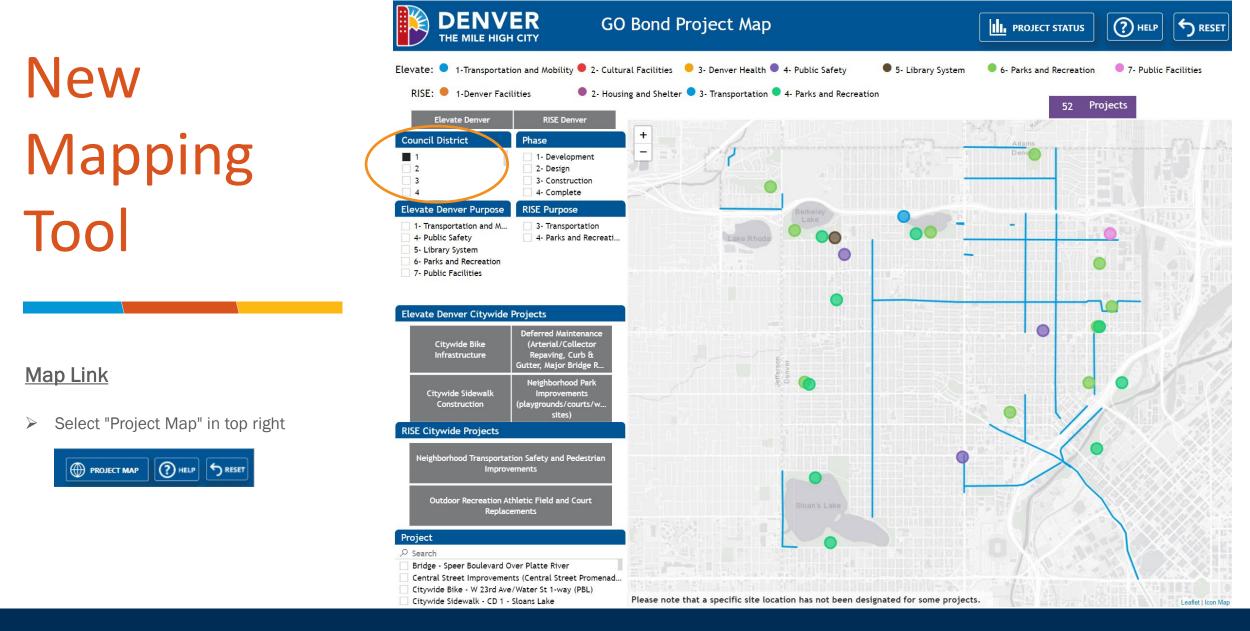

Issuance
  - Program Overview
  - Sixth Issuance Detail
- RISE Denver 2nd Issuance
  - Program Overview
  - Second Issuance Detail
- Financing Terms
- Administration Council Actions





# **Financial Management of Bond Projects**

- City has been able to significantly increase voters' investment:
  - Using multiple other funding streams to turn \$1.2B of GO Bond Funding into almost \$2B
- At this time, voter-approved scopes are being delivered and all projects are expected to be completed by the end of 2027
- Knowing that costs and needs can change over a 10-year bond program, we work diligently with stakeholders (e.g., Parks, Libraries) to deliver the best project we can within the budget we have available



# New Mapping Tool

#### Map Link

Select "Project Map" in top right







4





# Elevate Denver 6<sup>th</sup> Issuance



### **Elevate Denver Program Overview**





### **Elevate Issuance Overview**

#### ~\$937M authorized by Voters



#### Sixth and Final Issuance

- \$129.2 million will go toward 17 projects across the City in alignment with project schedules
- Sixth Issuance anticipated in April 2024
- Most Sixth Issuance funds will be spent on Construction
- Elevate bonds will be fully issued



8

#### Elevate Denver Bond Program Plan of Finance & Timeline – Issuance 6

| Purpose                                  | lssuance 1<br>(rounded) | lssuance 2<br>(rounded) | lssuance 3<br>(rounded) | lssuance 4<br>(rounded) | lssuance 5<br>(rounded) | Proposed<br>Issuance 6<br>(rounded) | Total Par<br>Value<br>(rounded) |
|-----------------------------------------