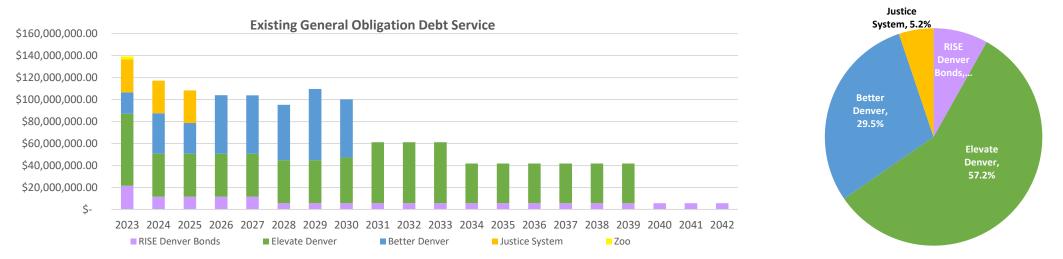

# **General Obligation Bond Debt**

- Backed by the full faith and credit of the City and payable from dedicated property tax mill levies
- City Charter limits GO debt to 3% of actual real and personal property value (\$5.7B as of 2023)
- Must be voter authorized (TABOR):
  - Authorized debt should be issued within a period of 10 years
  - Term of each issuance varies depending on market conditions, assets being financed and other considerations

- Total GO Mill Levy is 6.50 mills
  - Reduced from 8.433 mills in 2018 (for 2019 collection)
- In 2023, median residential singlefamily home (valued at \$631,900) could expect approximately \$278 (~6.8%) of its property tax bill related to Denver's GO Bonds