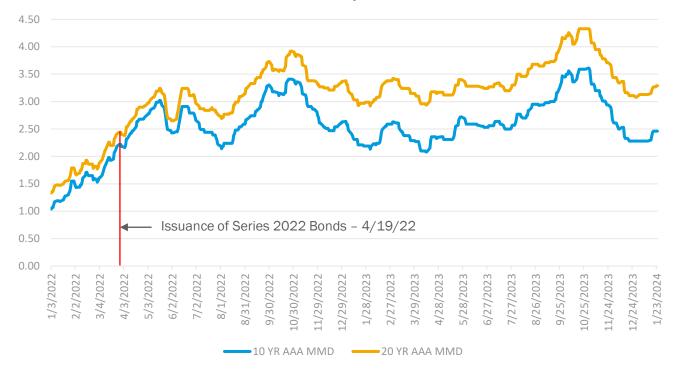

### **Current Market Conditions**

- The municipal bond market has seen strong investor demand in recent months even with uncertainty surrounding inflation, the health of the economy, and geopolitical risks.
- Municipal rates dropped considerably during the last few months of 2023 are currently around historical 20-year averages.

**Historical Tax-Exempt Interest Rates** 