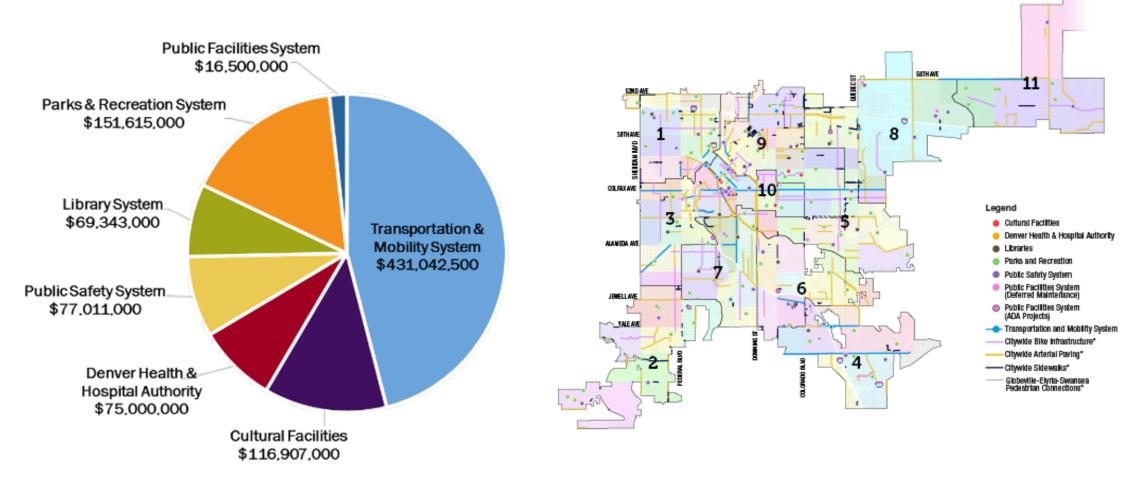

#### Elevate Denver Bond Program Plan of Finance & Timeline – Issuance 6

| Purpose                                  | lssuance 1<br>(rounded) | lssuance 2<br>(rounded) | lssuance 3<br>(rounded) | lssuance 4<br>(rounded) | lssuance 5<br>(rounded) | Proposed<br>Issuance 6<br>(rounded) | Total Par<br>Value<br>(rounded) |
|------------------------------------------|-------------------------|-------------------------|-------------------------|-------------------------|-------------------------|-------------------------------------|---------------------------------|
| 2A: Transportation/ Mobility System      | \$41,181,000            | \$0                     | \$49,662,000            | \$95,410,000            | \$161,490,000           | \$83,382,500                        | \$431,042,500                   |
| 2B: Cultural Facilities                  | \$65,000,000            | \$51,907,000            | \$0                     | \$0                     | \$0                     | \$0                                 | \$116,907,000                   |
| 2C: Denver Health and Hospital Authority | \$45,000,000            | \$30,000,000            | \$0                     | \$0                     | \$0                     | \$0                                 | \$75,000,000                    |
| 2D: Public Safety System                 | \$5,438,000             | \$0                     | \$10,411,000            | \$18,050,000            | \$29,442,000            | \$13,670,000                        | \$ 77,011,000                   |
| 2E: Library System                       | \$5,312,000             | \$0                     | \$19,190,000            | \$26,905,000            | \$10,598,000            | \$7,335,000                         | \$69,343,000                    |
| 2F: Parks & Recreation System            | \$30,525,000            | \$0                     | \$28,079,000            | \$29,060,000            | \$39,100,000            | \$24,851,000                        | \$151,615,000                   |
| 2G: Public Facilities                    | \$627,000               | \$0                     | \$9,923,000             | \$500,000               | \$5,450,000             | \$0                                 | \$16,500,000                    |
| Total Funded at Issuance                 | \$193,083,000           | \$81,907,000            | \$117,265,000           | \$169,925,000           | \$246,080,000           | \$129,238,500                       | \$937,418,500                   |
| Adjustments at Issuance                  | (\$83,000)              | \$3,000                 |                         |                         |                         |                                     | \$0                             |
| Total Par Value                          | \$193,000,000           | \$81,910,000            | \$117,265,000           | \$169,925,000           | \$246,080,000           | \$129,238,500                       | \$937,418,500                   |