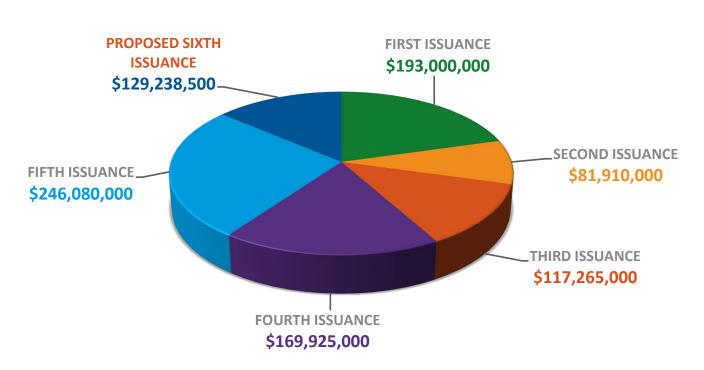

#### Sixth and Final Issuance

- \$129.2 million will go toward 17 projects across the City in alignment with project schedules
- Sixth Issuance anticipated in April 2024
- Most Sixth Issuance funds will be spent on Construction
- Elevate bonds will be fully issued

#### Elevate Denver Bond Program Plan of Finance & Timeline – Issuance 6

| Purpose                                  | lssuance 1<br>(rounded) | lssuance 2<br>(rounded) | lssuance 3<br>(rounded) | lssuance 4<br>(rounded) | lssuance 5<br>(rounded) | Proposed<br>Issuance 6<br>(rounded) | Total Par<br>Value<br>(rounded) |
|------------------------------------------|-------------------------|-------------------------|-------------------------|-------------------------|-------------------------|-------------------------------------|---------------------------------|
| 2A: Transportation/ Mobility System      | \$41,181,000            | \$0                     | \$49,662,000            | \$95,410,000            | \$161,490,000           | \$83,382,500                        | \$431,042,500                   |
| 2B: Cultural Facilities                  | \$65,000,000            | \$51,907,000            | \$0                     | \$0                     | \$0                     | \$0                                 | \$116,907,000                   |
| 2C: Denver Health and Hospital Authority | \$45,000,000            | \$30,000,000            | \$0                     | \$0                     | \$0                     | \$0                                 | \$75,000,000                    |
| 2D: Public Safety System                 | \$5,438,000             | \$0                     | \$10,411,000            | \$18,050,000            | \$29,442,000            | \$13,670,000                        | \$ 77,011,000                   |
| 2E: Library System                       | \$5,312,000             | \$0                     | \$19,190,000            | \$26,905,000            | \$10,598,000            | \$7,335,000                         | \$69,343,000                    |
| 2F: Parks & Recreation System            | \$30,525,000            | \$0                     | \$28,079,000            | \$29,060,000            | \$39,100,000            | \$24,851,000                        | \$151,615,000                   |
| 2G: Public Facilities                    | \$627,000               | \$0                     | \$9,923,000             | \$500,000               | \$5,450,000             | \$0                                 | \$16,500,000                    |
| Total Funded at Issuance                 | \$193,083,000           | \$81,907,000            | \$117,265,000           | \$169,925,000           | \$246,080,000           | \$129,238,500                       | \$937,418,500                   |
| Adjustments at Issuance                  | (\$83,000)              | \$3,000                 |                         |                         |                         |                                     | \$0                             |
| Total Par Value                          | \$193,000,000           | \$81,910,000            | \$117,265,000           | \$169,925,000           | \$246,080,000           | \$129,238,500                       | \$937,418,500                   |