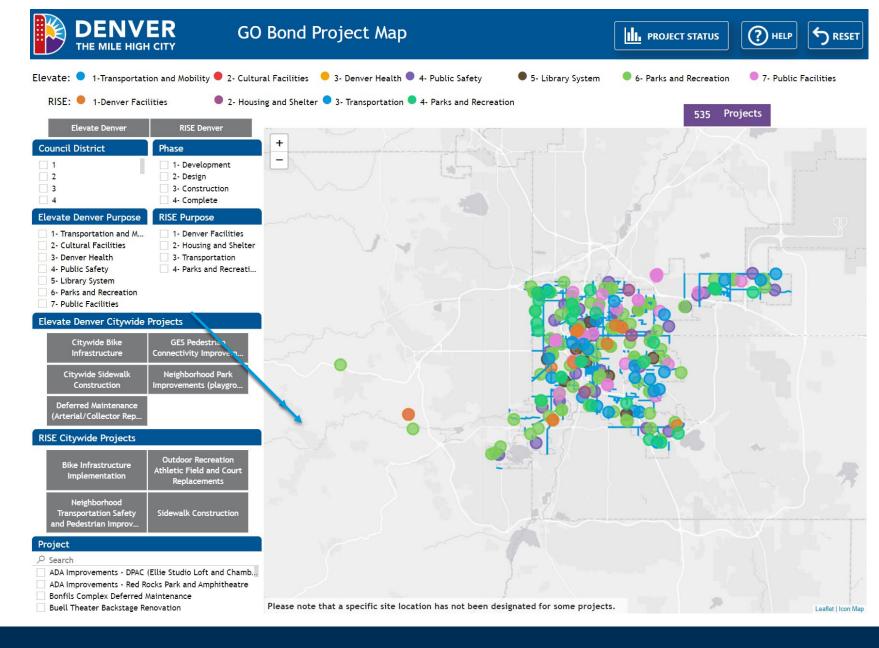

er 6th Issuance
  - Program Overview
  - Sixth Issuance Detail
- RISE Denver 2nd Issuance
  - Program Overview
  - Second Issuance Detail
- Financing Terms
- Administration Council Actions





# **Financial Management of Bond Projects**

- City has been able to significantly increase voters' investment:
  - Using multiple other funding streams to turn \$1.2B of GO Bond Funding into almost \$2B
- At this time, voter-approved scopes are being delivered and all projects are expected to be completed by the end of 2027
- Knowing that costs and needs can change over a 10-year bond program, we work diligently with stakeholders (e.g., Parks, Libraries) to deliver the best project we can within the budget we have available



# New Mapping Tool

#### Map Link

Select "Project Map" in top right







4





# Elevate Denver 6<sup>th</sup> Issuance



### **Elevate Denver Program Overview**





### **Elevate Issuance Overview**

#### ~\$937M authorized by Voters



#### Sixth and Final Issuance

- \$129.2 million will go toward 17 projects across the City in alignment with project schedules
- Sixth Issuance anticipated in April 2024
- Most Sixth Issuance funds will be spent on Construction
- Elevate bonds will be fully issued



8

#### Elevate Denver Bond Program Plan of Finance & Timeline – Issuance 6

| Purpose                                  | lssuance 1<br>(rounded) | lssuance 2<br>(rounded) | lssuance 3<br>(rounded) | lssuance 4<br>(rounded) | lssuance 5<br>(rounded) | Proposed<br>Issuance 6<br>(rounded) | Total Par<br>Value<br>(rounded) |
|----------------------------------