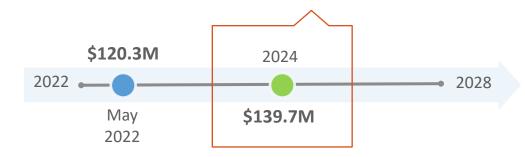

# RISE Denver Bond Program Plan of Finance & Timeline –Issuance 2

| Purpose                  | Issuance 1<br>(rounded) | Proposed<br>Issuance 2<br>(rounded) | Total Par Value<br>(rounded) |
|--------------------------|-------------------------|-------------------------------------|------------------------------|
| Denver Facilities        | \$55,060,000            | \$48,980,000                        | \$104,040,000                |
| Housing and Sheltering   | \$38,600,000            | \$0                                 | \$38,600,000                 |
| Transportation           | \$19,400,000            | \$43,920,000                        | \$63,320,000                 |
| Parks and Recreation     | \$7,250,000             | \$46,820,000                        | \$54,070,000                 |
| Total Funded at Issuance | \$120,310,000           | \$139,720,000                       | \$260,030,000                |

Note: due to rounding, the dollars in this timeline may not add up to \$260M