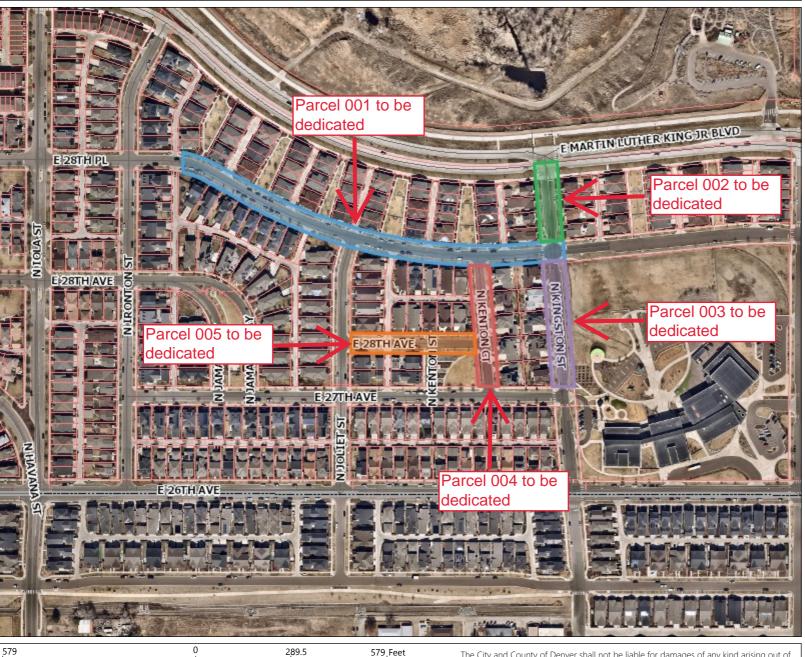

**TITLE:** This request is to dedicate ten City-owned parcels of land as Public Right-of-Way as 1) East 28<sup>th</sup>

Place, located at the intersection of East 28<sup>th</sup> Place and North Kingston Street, 2) North Kingston Street, located at the intersection of North Kingston Street and East 28<sup>th</sup> Place, 3) North Kingston Street, located at the intersection of North Kingston Street and East 28<sup>th</sup> Place, 4) North Kenton Court, located at the intersection of North Kenton Court and East 28<sup>th</sup> Place, 5) East 28<sup>th</sup> Avenue, located at the intersection of East 28<sup>th</sup> Avenue and North Joliet Street, 6) North Joliet Street, located at the intersection of North Joliet Street and East 27<sup>th</sup> Avenue, 7) North Kenton Street, located at the intersection of North Kenton Street and East 27<sup>th</sup> Avenue, 8) East 27<sup>th</sup> Avenue, located at the intersection of East 27<sup>th</sup> Avenue and North Kingston Street, 9) North Kingston Street, located at the intersection of North Kingston Street and East 26<sup>th</sup> Avenue, and 10) East 26<sup>th</sup>

Avenue, located at the intersection of East 26<sup>th</sup> Avenue and North Kingston Street.

**SUMMARY:** Request for a Resolution for laying out, opening and establishing certain real property as part of

the system of thoroughfares of the municipality; i.e. as 1) East 28th Place, 2) North Kingston Street, 3) North Kingston Street, 4) North Kenton Court, 5) East 28th Avenue, 6) North Joliet Street, 7) North Kenton Street, 8) East 27th Avenue, 9) North Kingston Street, and 10) East 26th Avenue. This parcel(s) of land is being dedicated by the City and County of Denver for Public Right-of-Way, as part of the development project, "Stapleton Filing No. 35 - 2011D00276."

Owner: City and County of Denver

Project file folder 2024-DEDICATION-0000059

Right-of-Way Services
201 W. Colfax Ave. | Denver, CO 80215
www.denvergov.org/doti

| PARCEL# | TRACT | STREET NAME                  | SCHEDULE #    |
|---------|-------|------------------------------|---------------|
| 1       | Α     | East 28 <sup>th</sup> Place  | 0126300063000 |
| 2       | В     | North Kingston Street        | 0126300060000 |
| 3       | Е     | North Kingston Street        | 0126300068000 |
| 4       | F     | North Kenton Court           | 0126300067000 |
| 5       | G     | East 28 <sup>th</sup> Avenue | 0126300070000 |
| 6       | Н     | North Joliet Street          | 0126300065000 |
| 7       | J     | North Kenton Street          | 0126300072000 |
| 8       | K     | East 27 <sup>th</sup> Avenue | 0126300073000 |
| 9       | М     | North Kingston Street        | 0126300074000 |
| 10      | N     | East 26 <sup>th</sup> Avenue | 0126300076000 |