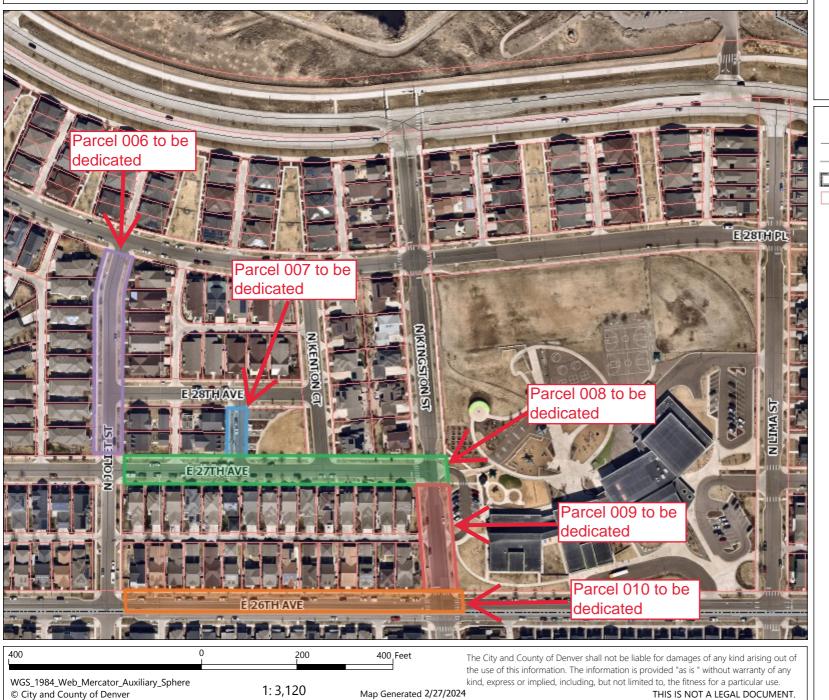

**TITLE:** This request is to dedicate ten City-owned parcels of land as Public Right-of-Way as 1) East 28<sup>th</sup>

Place, located at the intersection of East 28<sup>th</sup> Place and North Kingston Street, 2) North Kingston Street, located at the intersection of North Kingston Street and East 28<sup>th</sup> Place, 3) North Kingston Street, located at the intersection of North Kingston Street and East 28<sup>th</sup> Place, 4) North Kenton Court, located at the intersection of North Kenton Court and East 28<sup>th</sup> Place, 5) East 28<sup>th</sup> Avenue, located at the intersection of East 28<sup>th</sup> Avenue and North Joliet Street, 6) North Joliet Street, located at the intersection of North Joliet Street and East 27<sup>th</sup> Avenue, 7) North Kenton Street, located at the intersection of North Kenton Street and East 27<sup>th</sup> Avenue, 8) East 27<sup>th</sup> Avenue, located at the intersection of East 27<sup>th</sup> Avenue and North Kingston Street, 9) North Kingston Street, located at the intersection of North Kingston Street and East 26<sup>th</sup> Avenue, and 10) East 26<sup>th</sup>

Avenue, located at the intersection of East 26<sup>th</sup> Avenue and North Kingston Street.

**SUMMARY:** Request for a Resolution for laying out, opening and establishing certain real property as part of

the system of thoroughfares of the municipality; i.e. as 1) East 28th Place, 2) North Kingston Street, 3) North Kingston Street, 4) North Kenton Court, 5) East 28th Avenue, 6) North Joliet Street, 7) North Kenton Street, 8) East 27th Avenue, 9) North Kingston Street, and 10) East 26th Avenue. This parcel(s) of land is being dedicated by the City and County of Denver for Public Right-of-Way, as part of the development project, "Stapleton Filing No. 35 - 2011D00276."

Owner: City and County of Denver

Project file folder 2024-DEDICATION-0000059

Right-of-Way Services
201 W. Colfax Ave. | Denver, CO 80215
www.denvergov.org/doti

| PARCEL# | TRACT | STREET NAME                  | SCHEDULE #    |
|---------|-------|------------------------------|---------------|
| 1       | Α     | East 28 <sup>th</sup> Place  | 0126300063000 |
| 2       | В     | North Kingston Street        | 0126300060000 |
| 3       | Е     | North Kingston Street        | 0126300068000 |
| 4       | F     | North Kenton Court           | 0126300067000 |
| 5       | G     | East 28 <sup>th</sup> Avenue | 0126300070000 |
| 6       | Н     | North Joliet Street          | 0126300065000 |
| 7       | J     | North Kenton Street          | 0126300072000 |
| 8       | K     | East 27 <sup>th</sup> Avenue | 0126300073000 |
| 9       | М     | North Kingston Street        | 0126300074000 |
| 10      | N     | East 26 <sup>th</sup> Avenue | 0126300076000 |