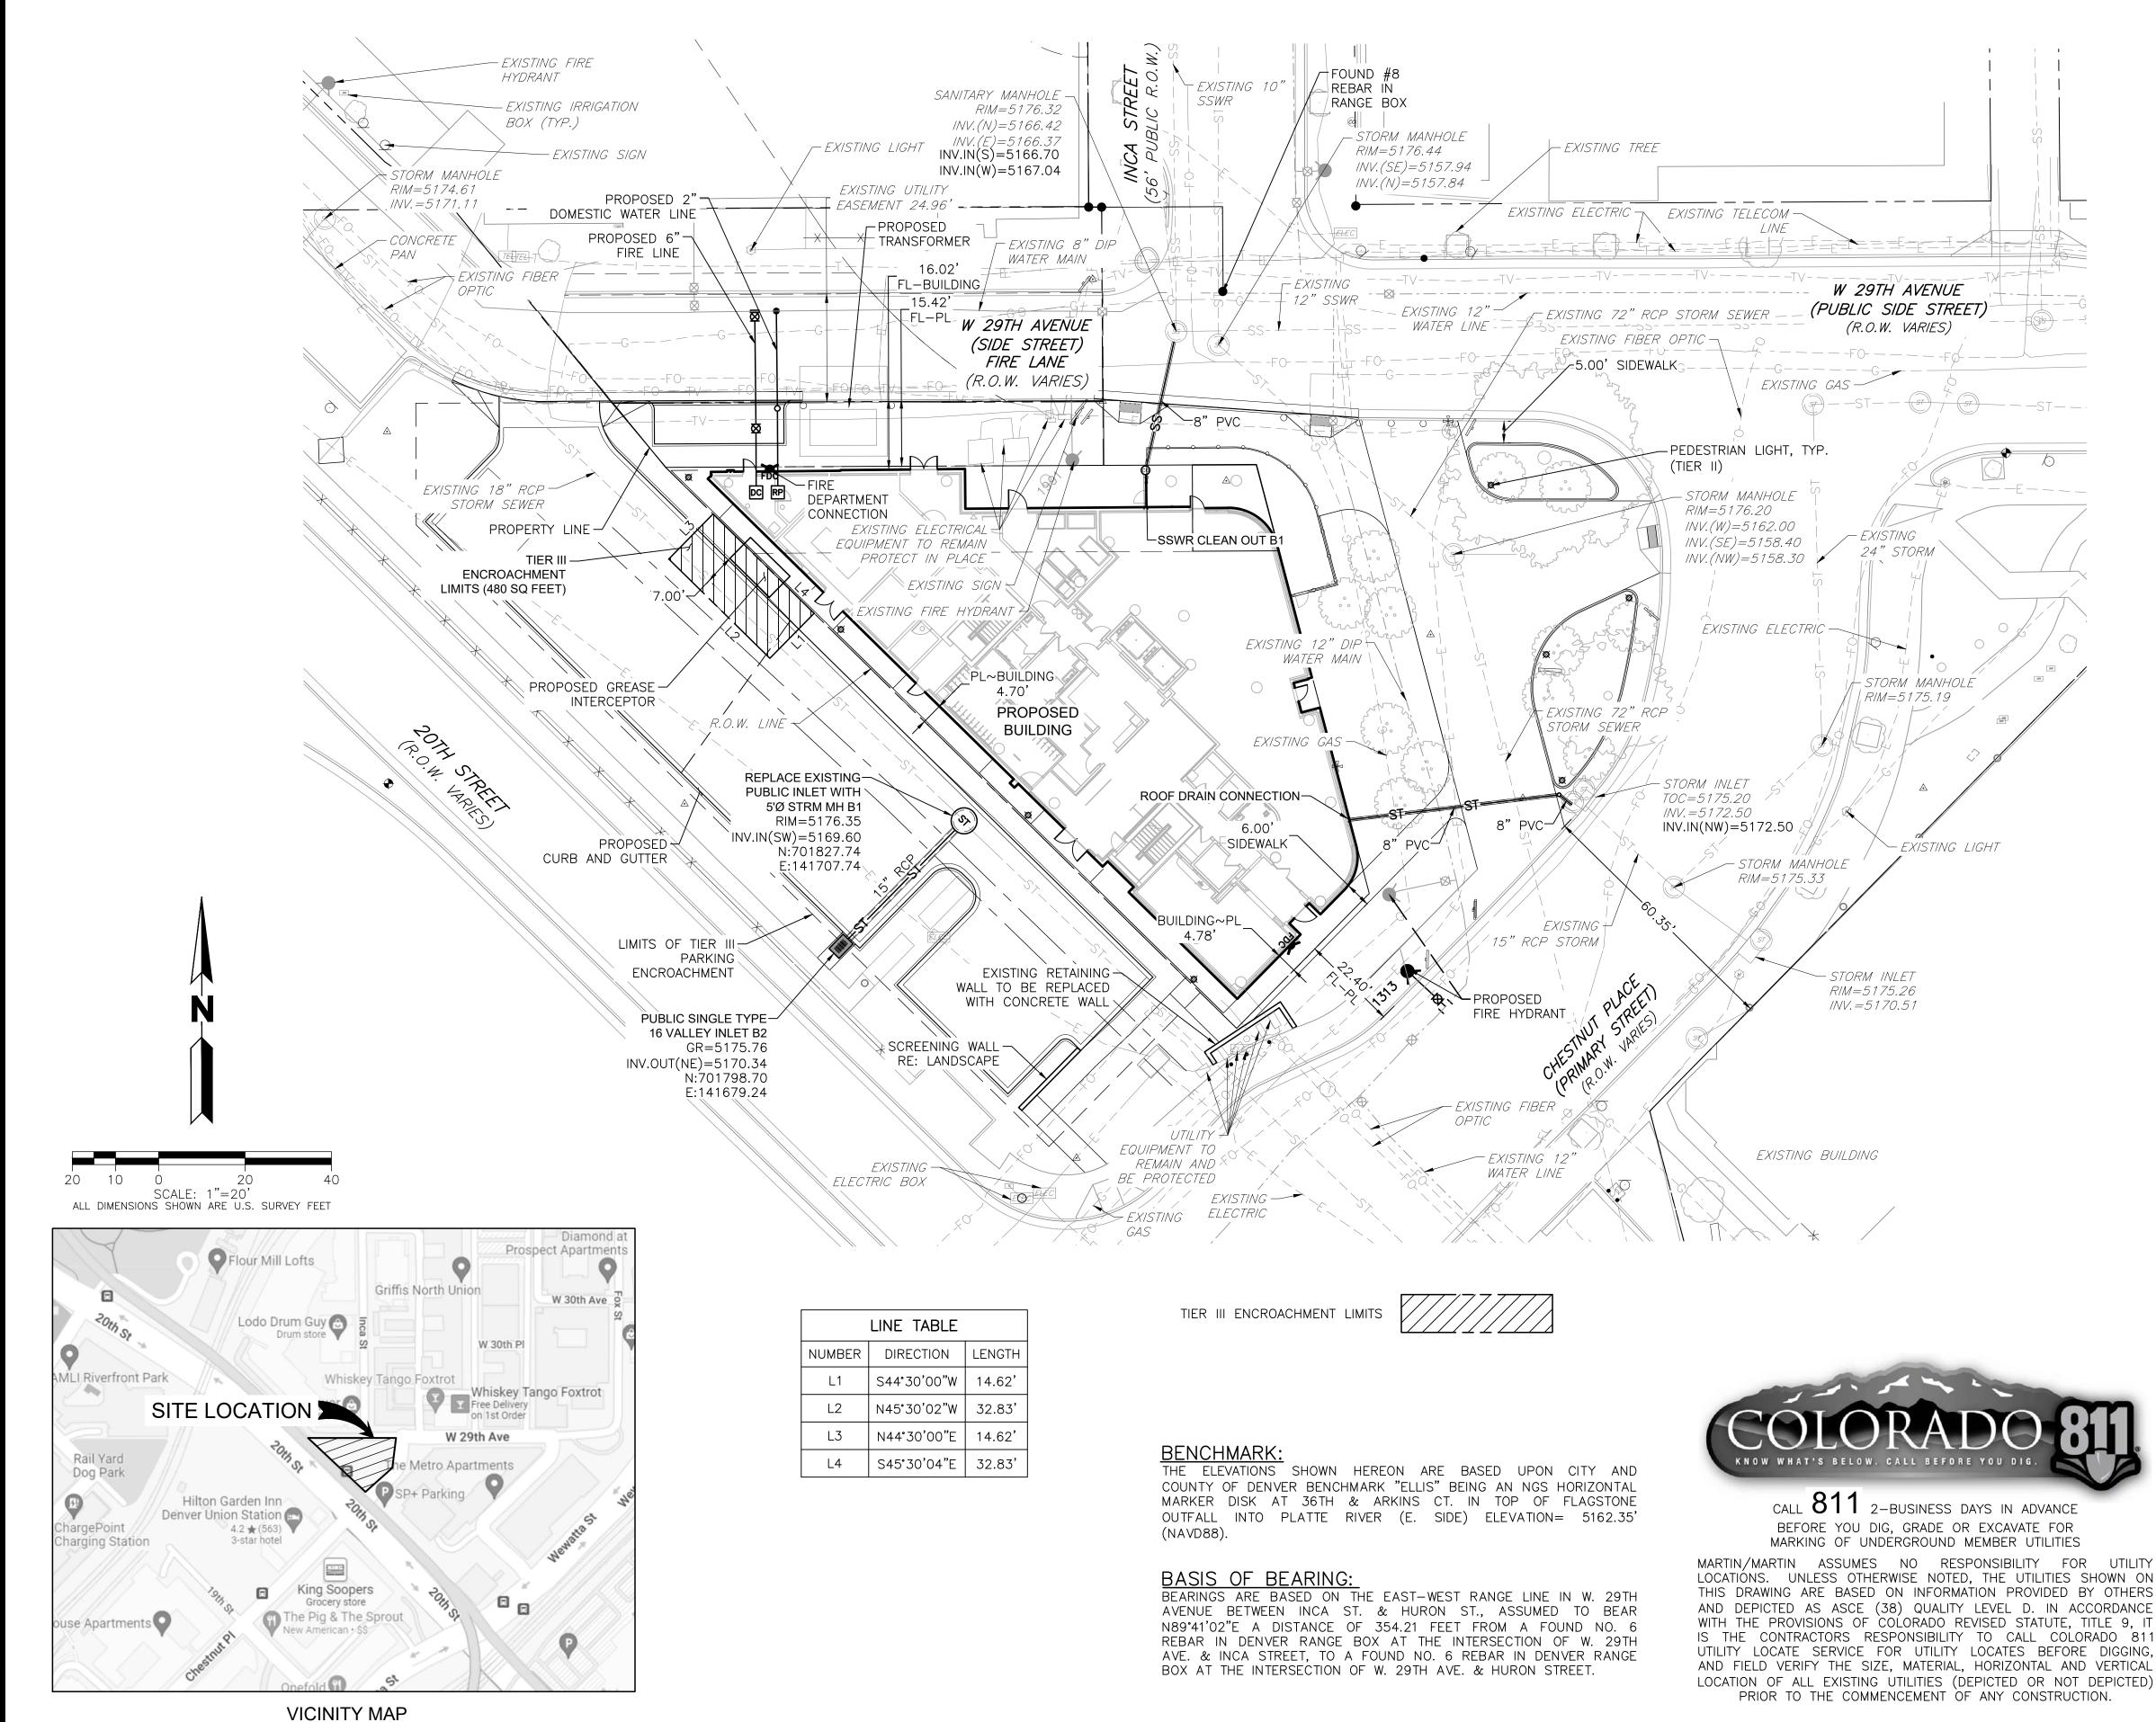

Located north of 20th Street within the parking lot beneath the 20th Street Bridge. (20th viaduct ROW)

The proposed encroachment is a grease interceptor to support the proposed building use at 2099 Chestnut. The attached site plan illustrates the location and extent of the grease trap. The grease trap will be connected to the building sanitary sewer system which drains to the public main.

The site area for the building is limited. The only location possible on private property to place the grease interceptor is near the front door and public sidewalk, next to outdoor seating. There is concern of smells and noise at this location. Placing the grease interceptor within the parking lot beneath the 20th Street viaduct ROW will allow for public street utility corridors to be preserved and for maintenance to occur.