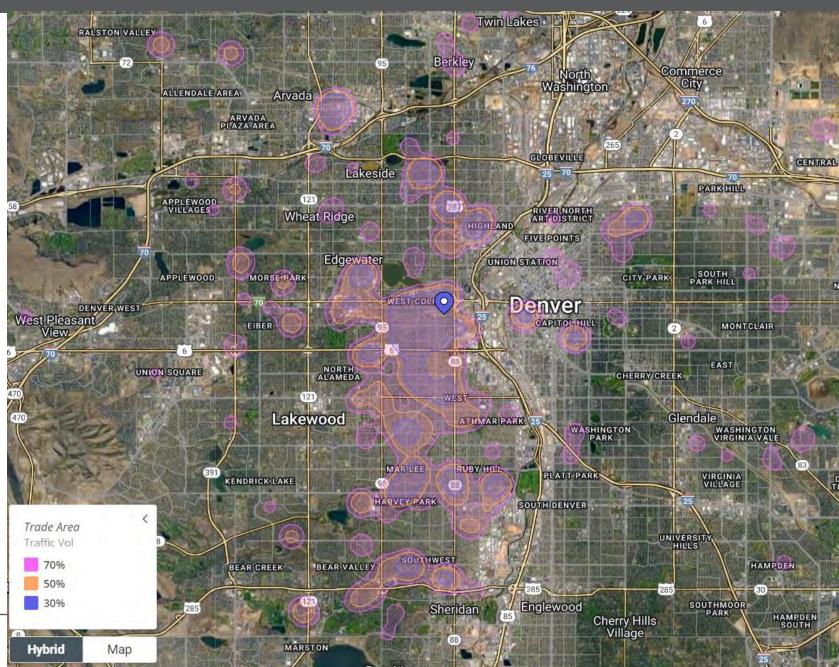

#### **2022 PACO SANCHEZ SERVICE MARKETS**

| Search Group or Attribute                     | Captured Market | Potential Market   | % Difference |
|-----------------------------------------------|-----------------|--------------------|--------------|
| Households                                    |                 |                    | ~            |
| Ethnicity                                     |                 |                    | ^            |
| Hispanic or Latino                            | 44.6%           | 248 36.8% 204      | +21.3%       |
| Two or more races                             | 1.9% 76         | 2% 83              | -7.8%        |
| Other                                         | <0.5% 53        | <0.5% 63           | -15.2%       |
| Native Hawaiian and Other Pacific<br>Islander | <0.5% 35        | <0.5% 68           | -48.1%       |
| Asian                                         | 2.8% 51         | 3.4% 62            | -17.6%       |
| American Indian and Alaska Native             | 0.7% 104        | 0.6% 86            | +20.1%       |
| Black                                         | 5.7% 46         | 6.1% 50            | -6.8%        |
| White                                         | 44.2% 73        | 200+ 50.8% 84 200+ | -13.2%       |