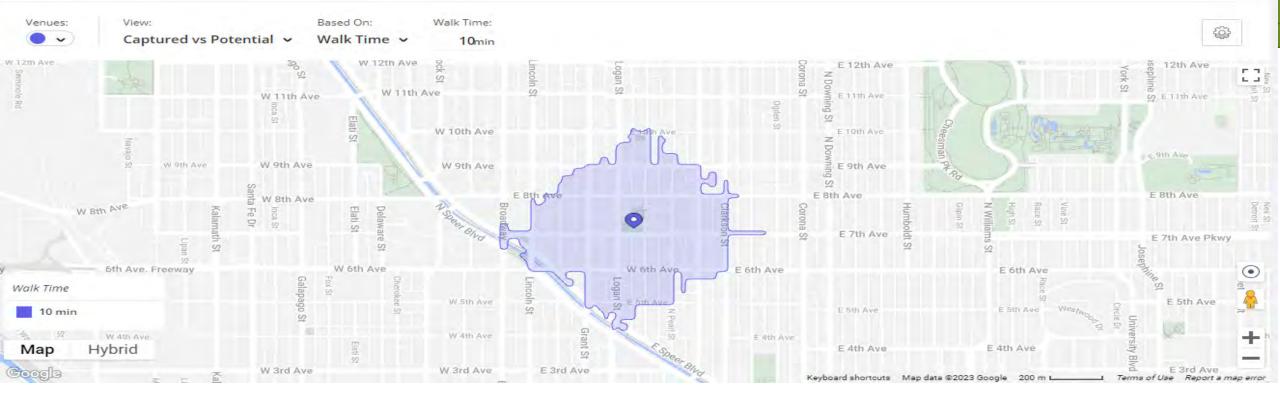

| Visitors By Origin                | City Park                                                                                                                                                                                                                                                                                                                                                                                                                                                                                                                                                                                                                                                                                                                                                                                                                                                                                                                                                                                                                                                                                                                                                                                                                                                                                                                                                                                                                                                                                                                                                                                                                                                                                                                                                                                                                                                                                                                                                                                                                                                                                                                      |                            |                              | ? |
|-----------------------------------|--------------------------------------------------------------------------------------------------------------------------------------------------------------------------------------------------------------------------------------------------------------------------------------------------------------------------------------------------------------------------------------------------------------------------------------------------------------------------------------------------------------------------------------------------------------------------------------------------------------------------------------------------------------------------------------------------------------------------------------------------------------------------------------------------------------------------------------------------------------------------------------------------------------------------------------------------------------------------------------------------------------------------------------------------------------------------------------------------------------------------------------------------------------------------------------------------------------------------------------------------------------------------------------------------------------------------------------------------------------------------------------------------------------------------------------------------------------------------------------------------------------------------------------------------------------------------------------------------------------------------------------------------------------------------------------------------------------------------------------------------------------------------------------------------------------------------------------------------------------------------------------------------------------------------------------------------------------------------------------------------------------------------------------------------------------------------------------------------------------------------------|----------------------------|------------------------------|---|
| Venues: Origin:                   | Metric: View:   on ~ Visits ~ # of Visits % of Visits YoY Change                                                                                                                                                                                                                                                                                                                                                                                                                                                                                                                                                                                                                                                                                                                                                                                                                                                                                                                                                                                                                                                                                                                                                                                                                                                                                                                                                                                                                                                                                                                                                                                                                                                                                                                                                                                                                                                                                                                                                                                                                                                               |                            |                              |   |
|                                   | Harayene Hachton                                                                                                                                                                                                                                                                                                                                                                                                                                                                                                                                                                                                                                                                                                                                                                                                                                                                                                                                                                                                                                                                                                                                                                                                                                                                                                                                                                                                                                                                                                                                                                                                                                                                                                                                                                                                                                                                                                                                                                                                                                                                                                               | Zipcode / City             | C↓ Visits<br>(96 of Total) ♀ |   |
|                                   | perior and a second sec | 80220<br>Denver, CO        | 45.2K (6.6%)                 | * |
| Coal creek                        |                                                                                                                                                                                                                                                                                                                                                                                                                                                                                                                                                                                                                                                                                                                                                                                                                                                                                                                                                                                                                                                                                                                                                                                                                                                                                                                                                                                                                                                                                                                                                                                                                                                                                                                                                                                                                                                                                                                                                                                                                                                                                                                                | 80205<br>Denver, CO        | 44.5K (6.5%)                 |   |
|                                   |                                                                                                                                                                                                                                                                                                                                                                                                                                                                                                                                                                                                                                                                                                                                                                                                                                                                                                                                                                                                                                                                                                                                                                                                                                                                                                                                                                                                                                                                                                                                                                                                                                                                                                                                                                                                                                                                                                                                                                                                                                                                                                                                | 80207<br>Denver, CO        | 36.1K (5.2%)                 |   |
| CkiHawk                           |                                                                                                                                                                                                                                                                                                                                                                                                                                                                                                                                                                                                                                                                                                                                                                                                                                                                                                                                                                                                                                                                                                                                                                                                                                                                                                                                                                                                                                                                                                                                                                                                                                                                                                                                                                                                                                                                                                                                                                                                                                                                                                                                | 80206<br>Denver, CO        | 35.6K (5.2%)                 |   |
| apangs Charge Conden              | Bennett<br>Watkins 70                                                                                                                                                                                                                                                                                                                                                                                                                                                                                                                                                                                                                                                                                                                                                                                                                                                                                                                                                                                                                                                                                                                                                                                                                                                                                                                                                                                                                                                                                                                                                                                                                                                                                                                                                                                                                                                                                                                                                                                                                                                                                                          | 80218<br>Denver, CO        | 27.9K (4.1%)                 |   |
| # Visits                          | Lakewood                                                                                                                                                                                                                                                                                                                                                                                                                                                                                                                                                                                                                                                                                                                                                                                                                                                                                                                                                                                                                                                                                                                                                                                                                                                                                                                                                                                                                                                                                                                                                                                                                                                                                                                                                                                                                                                                                                                                                                                                                                                                                                                       | <b>80010</b><br>Aurora, CO | 19.4K (2.8%)                 |   |
| ■ 16.8K - 45.2K<br>■ 4.9K - 16.8K | Englewood                                                                                                                                                                                                                                                                                                                                                                                                                                                                                                                                                                                                                                                                                                                                                                                                                                                                                                                                                                                                                                                                                                                                                                                                                                                                                                                                                                                                                                                                                                                                                                                                                                                                                                                                                                                                                                                                                                                                                                                                                                                                                                                      | 80203<br>Denver, CO        | 15.6K (2.3%)                 |   |
| ■ 1.3K - 4.9K<br>■ 873 - 1.3K     | eliumbires centenniel                                                                                                                                                                                                                                                                                                                                                                                                                                                                                                                                                                                                                                                                                                                                                                                                                                                                                                                                                                                                                                                                                                                                                                                                                                                                                                                                                                                                                                                                                                                                                                                                                                                                                                                                                                                                                                                                                                                                                                                                                                                                                                          | 80211<br>Denver, CO        | 14.9K (2.2%)                 |   |
| Map Hybrid                        | Hitchlands<br>Unch Lone Tree Parker                                                                                                                                                                                                                                                                                                                                                                                                                                                                                                                                                                                                                                                                                                                                                                                                                                                                                                                                                                                                                                                                                                                                                                                                                                                                                                                                                                                                                                                                                                                                                                                                                                                                                                                                                                                                                                                                                                                                                                                                                                                                                            | 80239<br>Denver, CO        | 13K (1.9%)                   |   |
| Google                            | Keyboard shortcuts   Map data ©2023 Imagery ©2023 TerraMetrics   5 km , Terms   Report a map error                                                                                                                                                                                                                                                                                                                                                                                                                                                                                                                                                                                                                                                                                                                                                                                                                                                                                                                                                                                                                                                                                                                                                                                                                                                                                                                                                                                                                                                                                                                                                                                                                                                                                                                                                                                                                                                                                                                                                                                                                             | 80238                      | 11K (1.6%)                   | - |

\*Showing data for top 100 Zip Codes of this property. Download the CSV file for full results.

\*Showing data for top 100 Zip Codes of this property. Download the CSV file for full results.