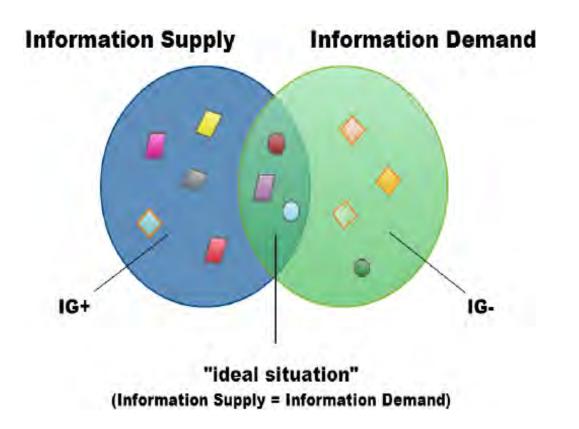

## **CHALLENGES FOR DATA COLLECTION IN PARKS**

- DPR has used surveys and information from staff in the field to understand park usage
- Many surveys are project specific, which doesn't provide information on who or how the park is used, especially over time
- Surveys tend to skew towards demographics of those already engaged, missing a large section of visitors
- Staff is only able to provide what they see when they are out, this leaves large gaps in information
- This does not represent the average park user nor even the average resident of Denver

## PLACER AI DATA OVERVIEW

- Placer.ai uses de-identified location information from a panel of tens of million devices and processes the data using industry-leading AI and machine learning capabilities to make estimations about overall visits to specific locations. <u>Placer.ai Explanier (Video)</u> https://www.youtube.com/watch?v=oQSdBAuQipk
- DPR is **not** collecting any information on residents nor park users
- Users agree to share certain information through apps that they use
- This data already exists regardless of DPR's use
- DPR is only buying access to the data