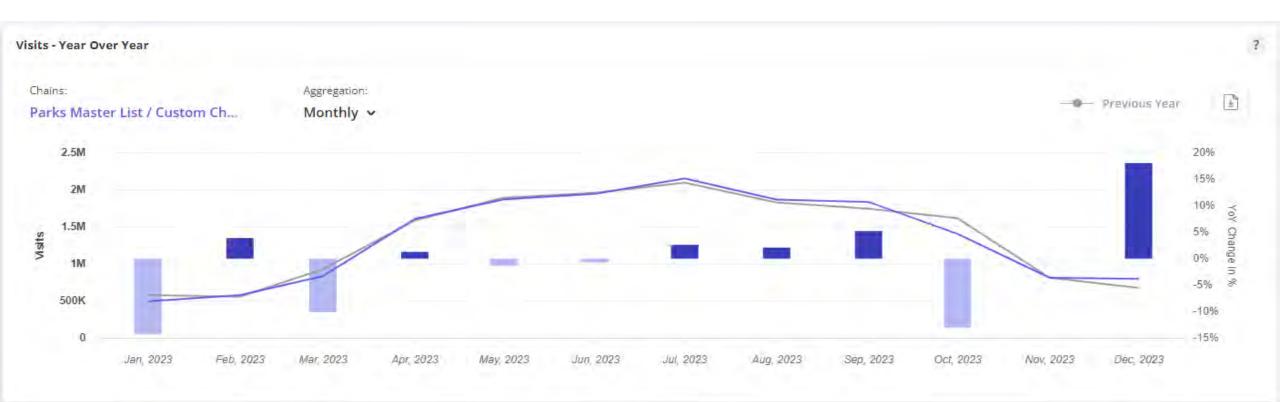

| Park Category                                      | Average Annual Visit per<br>Location | Total Visits<br>(2023) | Topperformer                         |
|----------------------------------------------------|--------------------------------------|------------------------|--------------------------------------|
| Mountain<br>Echo Lake                              | 249.06K                              | 4.98 Million           | Red Rock: 2,000,000**                |
| Neighborhood<br>Robinson Park                      | 17.72K                               | 1.87 Million           | Loretto Heights: 80,300              |
| Community<br>Bible Park                            | 75.25K                               | 2.86 Million           | Town Center Park: 244,578            |
| Regional<br><sup>City Park</sup>                   | 484.53K                              | 4.85 Million           | City Park: 984,530                   |
| Athletic Complex<br>Jackie Robinson Fields         | 75.95K                               | 683.52K                | Northfield Athletic Complex: 324,500 |
| Pocket<br>29 <sup>th</sup> and Fairfax             | 8.67K                                | 52K                    | Highland Gateway Park: 7,700         |
| Special Use<br>(excluding BG)<br>Denver Skate Park | 43.6K                                | 495K                   | Gates Tennis Center: 105,300         |
| Open Space                                         | 10.03K                               | 120.34K                | Lowry Open Space: 107,200            |
| Linear<br>Frog Hollow Park                         | 14.68K                               | 352.28K                | Greenway Park: 82,600                |
| Total:                                             |                                      | 16,260,000             |                                      |
| ** Removed the 1.6 million in ticke                | eted visitors                        |                        |                                      |