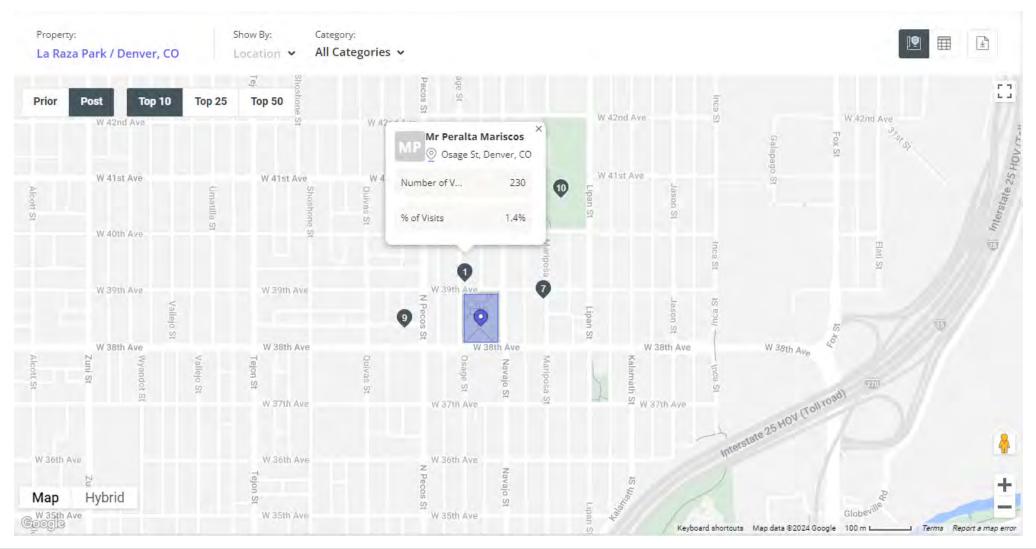

#### **VISITOR'S JOURNEY: HOW PARKS HELP ECONOMIC ACTIVITY**

| Prior | Echo                                                    | Lake Park    | Post |                                                            |              |
|-------|---------------------------------------------------------|--------------|------|------------------------------------------------------------|--------------|
| Rank  | Name                                                    | Foot-Traffic | Rank | Name                                                       | Foot-Traffic |
| 1     | Red Rocks Park and Amphitheatre / W Alameda Pkwy, Morri | 2.6%         | 1    | Beau Jo's Idaho Springs / Miner St, Idaho Springs, CO      | 4%           |
| 2     | Kum & Go / Miner St, Idaho Springs, CO                  | 1.9%         | 2    | Tommyknocker Brewery / Miner St, Idaho Springs, CO         | 2.1%         |
| 3     | Summit Lake Park / Evergreen, CO                        | 1.7%         | 3    | Summit Lake Park / Evergreen, CO                           | 1.8%         |
| 4     | Tommyknocker Brewery / Miner St, Idaho Springs, CO      | 1.7%         | 4    | Smokin Yards BBQ / Colorado Blvd, Idaho Springs, CO        | 1.5%         |
| 5     | Echo Mountain / Hwy 103, Idaho Springs, CO              | 1.3%         | 5    | MTN Prime / Miner Street, Idaho Springs, CO                | 1.4%         |
| 6     | Starbucks / Colorado Blvd, Idaho Springs, CO            | 1.3%         | 6    | Kum & Go / Miner St, Idaho Springs, CO                     | 1.3%         |
| 7     | Juniper Pass Mt Evans Colorado / Idaho Springs, CO      | 1%           | 7    | The Buffalo Restaurant & Bar / Miner St, Idaho Springs, CO | 1.2%         |
| 8     | MTN Prime / Miner Street, Idaho Springs, CO             | 1%           | 8    | Indian Hot Springs / Soda Creek Rd, Idaho Springs, CO      | 1%           |
| 9     | Beau Jo's Idaho Springs / Miner St, Idaho Springs, CO   | 0.8%         | 9    | Denver International Airport / Peña Blvd, Denver, CO       | 1%           |
| 10    | Canyon Outpost / Miner St, Idaho Springs, CO            | 0.8%         | 10   | Juniper Pass Mt Evans Colorado / Idaho Springs, CO         | 0.9%         |

#### VISITOR'S JOURNEY: HOW PARKS HELP ECONOMIC ACTIVITY