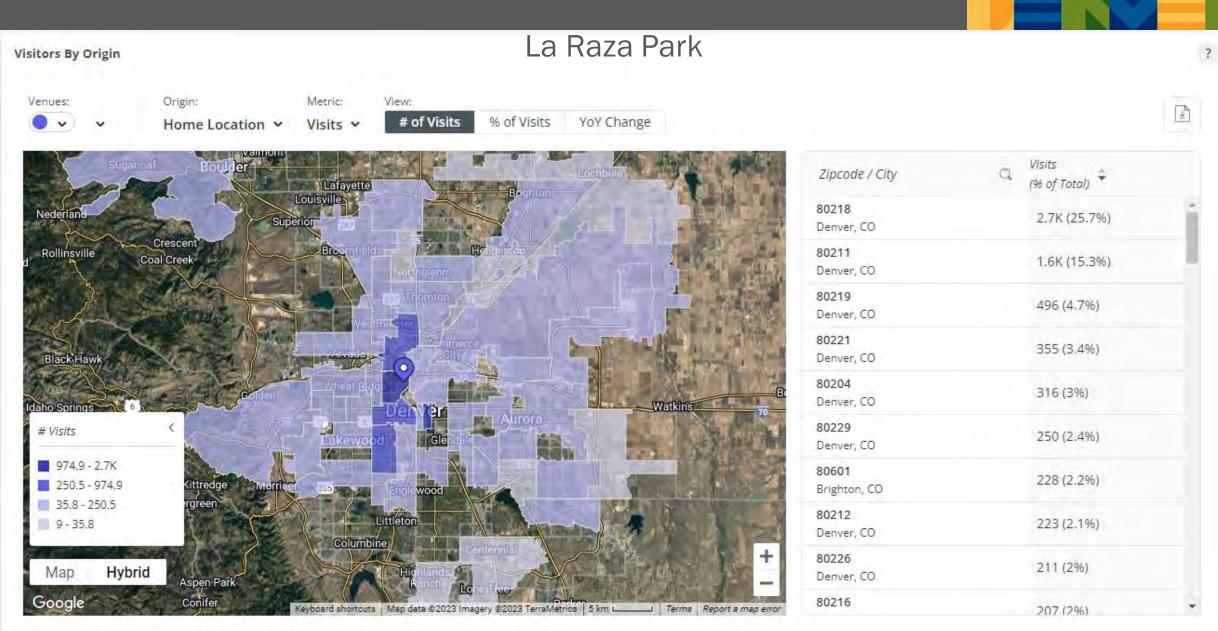

| 80238                      | 11K (1.6%)                   | - |

\*Showing data for top 100 Zip Codes of this property. Download the CSV file for full results.







\*Showing data for top 100 Zip Codes of this property. Download the CSV file for full results.





### HOW FAR VISITORS TRAVEL?

#### Rosamond Park







### HOW FAR VISITORS TRAVEL?

#### Martinez Park





#### **Cheeseman Park - Denver, CO**

Hexagon heatmap based on foot-traffic



**GAME PLAN** 

<sup>for a</sup> Healthy City



ù

### PARK LOYALTY: HOW OFTEN DO THE SAME VISITORS RETURN?







### PARK LOYALTY: HOW OFTEN DO THE SAME VISITORS RETURN?

| etrics                         |       |                 | ?           |
|--------------------------------|-------|-----------------|-------------|
| Property:                      |       |                 |             |
| Denver Skate Park / 19th St, D |       |                 | ∃ø <u>≭</u> |
| Visits                         |