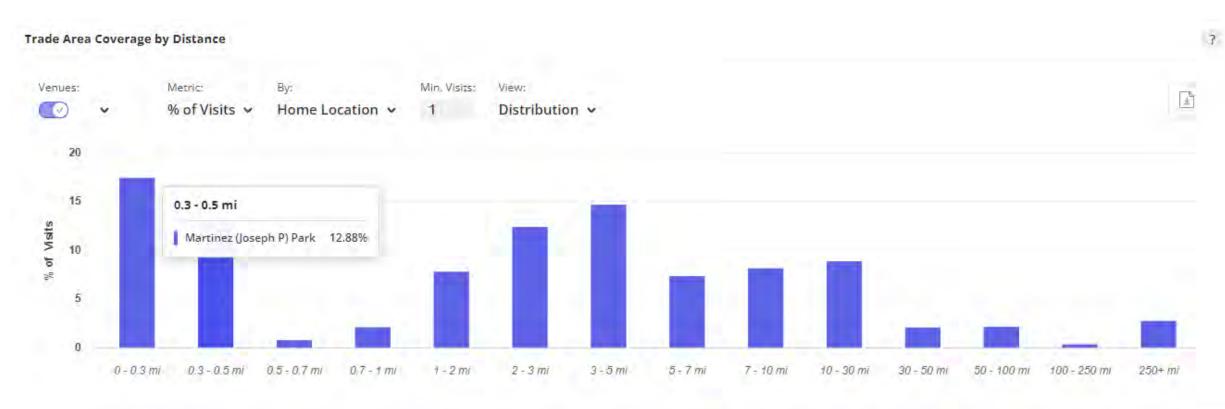

| 80238                      | 11K (1.6%)                   | - |

\*Showing data for top 100 Zip Codes of this property. Download the CSV file for full results.







\*Showing data for top 100 Zip Codes of this property. Download the CSV file for full results.





### HOW FAR VISITORS TRAVEL?

#### Rosamond Park







### HOW FAR VISITORS TRAVEL?

#### Martinez Park





#### **Cheeseman Park - Denver, CO**

Hexagon heatmap based on foot-traffic



**GAME PLAN** 

<sup>for a</sup> Healthy City



ù

### PARK LOYALTY: HOW OFTEN DO THE SAME VISITORS RETURN?







### PARK LOYALTY: HOW OFTEN DO THE SAME VISITORS RETURN?

| etrics                         |       |                 | ?           |
|--------------------------------|-------|-----------------|-------------|
| Property:                      |       |                 |             |
| Denver Skate Park / 19th St, D |       |                 | ∃ø <u>≭</u> |
| Visits                         | 85.1K | Avg. Dwell Time | 71 min      |
| Visits / sq ft                 | N/A   | Panel Visits    | 2.2K        |
| Size - sq ft                   | N/A   | Visits YoY      | +1%         |
| Visitors