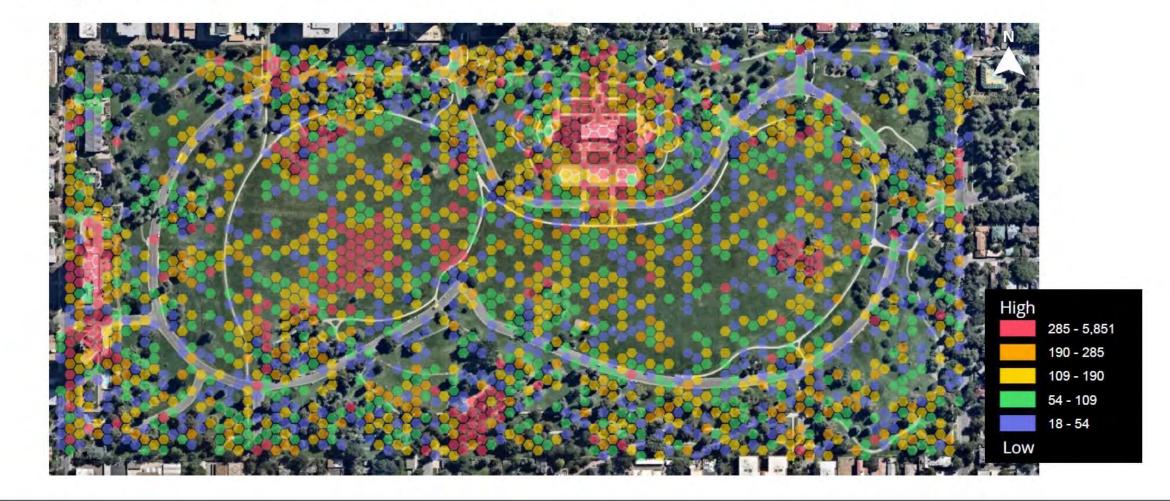

#### **Cheeseman Park - Denver, CO**

Hexagon heatmap based on foot-traffic

**GAME PLAN** 

<sup>for a</sup> Healthy City

ù