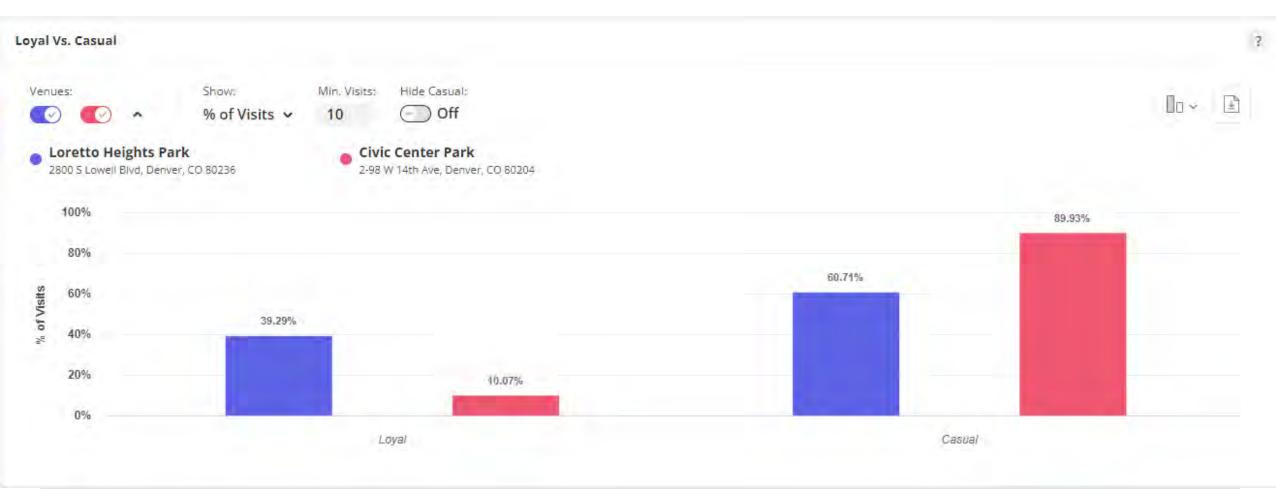

### PARK LOYALTY: HOW OFTEN DO THE SAME VISITORS RETURN?

### PARK LOYALTY: HOW OFTEN DO THE SAME VISITORS RETURN?

| etrics                         |       |                 | ?           |
|--------------------------------|-------|-----------------|-------------|
| Property:                      |       |                 |             |
| Denver Skate Park / 19th St, D |       |                 | ∃ø <u>≭</u> |
| Visits                         | 85.1K | Avg. Dwell Time | 71 min      |
| Visits / sq ft                 | N/A   | Panel Visits    | 2.2K        |
| Size - sq ft                   | N/A   | Visits YoY      | +1%         |
| Visitors                       | 20.8K | Visits Yo2Y     | -16.1%      |
| Visit Frequency                | 4.08  | Visits Yo3Y     | +2.3%       |