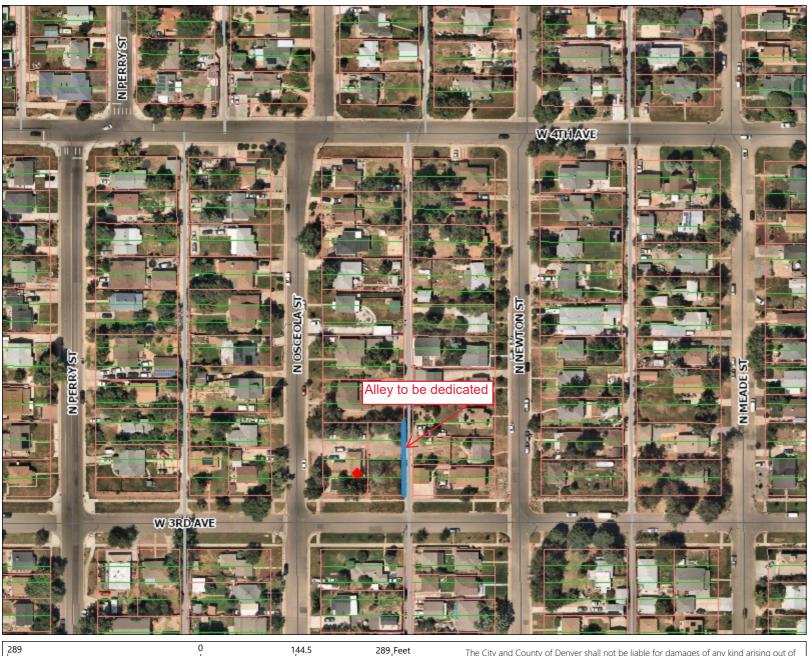

**TITLE:** This request is to dedicate a City-owned parcel of land as Public Right-of-Way as Public Alley,

bounded by West 3<sup>rd</sup> Avenue, North Osceola Street, West 4<sup>th</sup> Avenue, and North Newton Street.

**SUMMARY:** Request for a Resolution for laying out, opening and establishing certain real property as part of

the system of thoroughfares of the municipality; i.e. as Public Alley. This parcel(s) of land is being dedicated by the City and County of Denver for Public Right-of-Way, as part of the

#### Legend

- Streets

Alleys

County Boundary

Parcels

Lots/Blocks

The City and County of Denver shall not be liable for damages of any kind arising out of the use of this information. The information is provided "as is " without warranty of any kind, express or implied, including, but not limited to, the fitness for a particular use.

THIS IS NOT A LEGAL DOCUMENT.