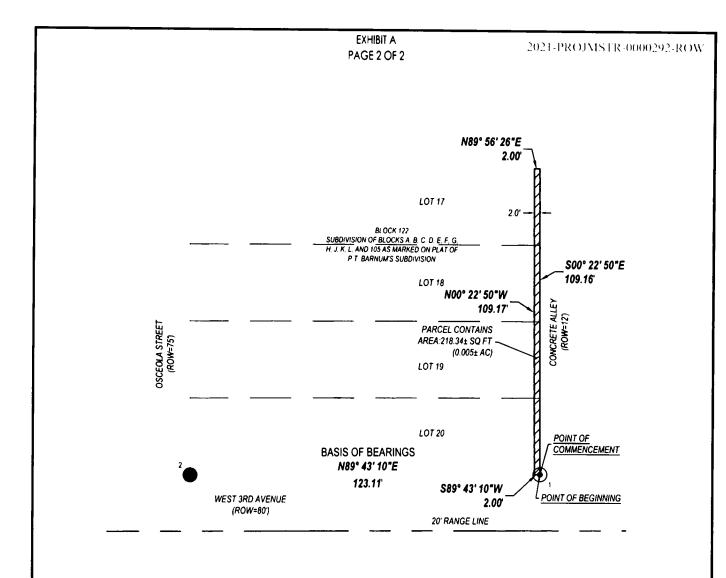

#### PARCEL DESCRIPTION ROW NO. 2021-DEDICATION-0000088-001:

#### LAND DESCRIPTION - ALLEY PARCEL

A PARCEL OF LAND CONVEYED BY SPECIAL WARRANTY DEED TO THE CITY AND COUNTY OF DENVER, RECORDED ON THE 24TH DAY OF JUNE, 2021, AT RECEPTION NUMBER 2021 1 20864 IN THE CITY AND COUNTY OF DENVER CLERK AND RECORDER'S OFFICE, STATE OF COLORADO, THEREIN AS:

A PORTION OF LAND TWO FEET (2) IN WIDTH BEING A PART OF LOTS 17-20, BLOCK 122, SUBDIVISION OF BLOCKS A, B, C, D, E, F, G, H J, K, L, AND 105 AS MARKED ON PLAT OF P.T. BARNUM'S SUBDIVISION AND LOCATED IN THE NORTHEAST ONE-QUARTER OF SECTION 7, TOWNSHIP 4 SOUTH, RANGE 68 WEST OF THE 6TH PRINCIPAL MERIDIAN, CITY OF DENVER, COUNTY OF DENVER, STATE OF COLORADO, MORE PARTICULARLY DESCRIBED AS FOLLOWS:

**COMMENCING** AT THE SOUTHEAST CORNER OF LOT 20, BLOCK 122, SUBDIVISION OF BLOCKS A, B, C, D, E, F, G, H J, K, L, AND 105 AS MARKED ON PLAT OF P.T. BARNUM'S SUBDIVISION, ALSO BEING THE **POINT OF BEGINNING**;

THENCE \$89°43'10"W A DISTANCE OF 2.00 FEET TO A POINT ON THE SOUTH LINE OF SAID LOT 20:

THENCE N00°22'50"W A DISTANCE OF 109.17 FEET TO A POINT ON THE NORTH LINE OF SAID LOT 17;

THENCE N89°56'26"E ALONG THE SAID NORTH LINE OF SAID LOT 17 A DISTANCE OF 2.00 FEET TO THE NORTHEAST CORNER OF SAID LOT 17;

THENCE S00°22'50"E ALONG THE EAST LINE OF SAID LOTS 17-20 A DISTANCE OF 109.16 FEET BACK TO THE **POINT OF BEGINNING**.

CONTAINING 218.34 ± SQUARE FEET (0.005 ± ACRES); MORE OR LESS.

BASIS OF BEARINGS: BEARINGS ARE BASED ON THE SOUTH LINE OF LOT 20 BETWEEN A FOUND NO. 5 REBAR WITH ORANGE PLASTIC CAP STAMPED 'LS. 37969' AT THE SOUTHWEST CORNER OF SAID LOT 20 AND A FOUND NAIL AND TAG STAMPED 'LS. 37969' AT THE SOUTHEAST CORNER OF SAID LOT 20. ASSUMED TO BEAR N89°43'10"E.