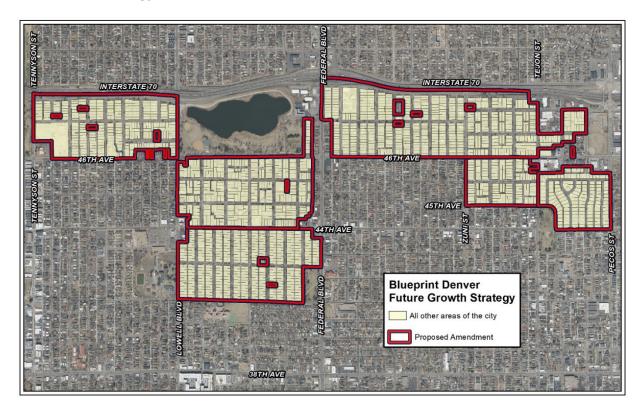

- The proposed rezoning includes portions of the Berkeley, Sunnyside, and Sloan's Lake neighborhoods that have single-unit residential zoning and do not already allow for accessory dwelling units. This includes approximately 462 acres. While most of the properties are located in the Berkeley and Sunnyside neighborhoods, there is one property located in Sloan's Lake.
- The proposed rezoning includes nearly 1,700 single unit residential properties. The proposed map amendment would rezone these properties from U-SU-C; U-SU-C, CO-6; U-SU-C, CO-7; U-SU-C, CO-8, and U-SU-C, UO-3 to U-SU-C1; U-SU-C1, CO-6; U-SU-C1, CO-7; U-SU-C1, CO-8, and U-SU-C1, UO-3.
- The proposed zone districts are the same as the current districts except that they allow the
  accessory dwelling unit use and detached accessory dwelling unit building form. The accessory
  dwelling unit use is allowed either within the primary structure or in a detached accessory
  dwelling unit structure. Further details of the requested zone district can be found in the
  proposed zone district section of the staff report (below) and in Article 5 of the Denver Zoning
  Code (DZC).

# **Growth Strategy**

Because the properties in Berkeley and Sunnyside are designated as Residential Low in the Future Places map, the *Blueprint* Growth Strategy categorizes it as "All other areas of the city." These areas are anticipated to experience approximately 20% of new housing growth and 10% of new employment growth by 2040 (p. 51). The map amendment to allow accessory dwelling units is consistent with this growth strategy because it will allow low-intensity residential growth in this area, which is consistent with the growth strategy.

The single property in Sloan's Lake is designated as Community Centers and Corridors. These areas are expected to experience a 20% growth in employment and 25% in housing. The rezoning to allow ADUs will allow an additional unit on the property consistent with the growth strategy.