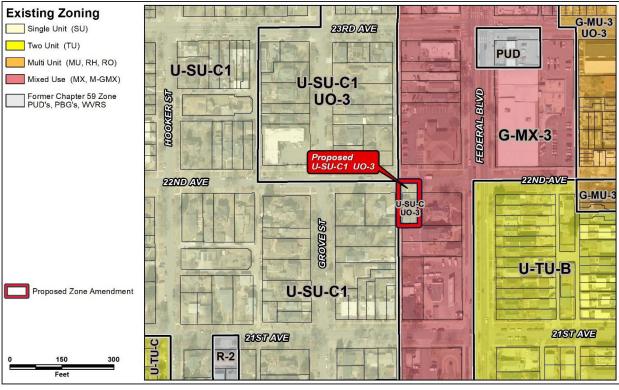

There are several overlays in addition to the base U-SU-C zone district, which are described below:

- CO-6 Bungalow Conservation Overlay District: This district applies to the Harness
  Heights area of Berkeley between 41<sup>st</sup> and 44<sup>th</sup> Avenues and Lowell and Federal
  Boulevards. The intent of this overlay is to "promote the conservation of the mass, scale
  and other design characteristics of low-scale residential neighborhoods" (DZC
  9.4.3.11.A), and such characteristics include raised foundations, larger southern
  setbacks, roof forms, and front porches. The CO-6 allows a maximum height of 28 feet
  for buildings with a pitched roof and 22 feet for buildings with a low-slope roof.
- CO-7 Sunnyside Conservation Overlay District: This district applies to the northern portion of the Sunnyside neighborhood between 46<sup>th</sup> Avenue and I-70 and then from Federal Boulevard to Quivas Street. Its intent is to encourage development that is context sensitive in scale and mass through building height standards, design elements, and unenclosed porches (DZC 9.4.3.12.B). The CO-7 allows for a maximum height of 30 feet for buildings with a pitched roof and 22 feet for buildings with a low-slope roof.
- CO-8 Sunnyside Conservation and Brick Overlay District: This district applies to the southern portion of the Sunnyside neighborhood between 45<sup>th</sup> and 46<sup>th</sup> Avenues and then Zuni and Tejon Streets. The intent of this overlay is to encourage development that is context-sensitive in mass and scale including incorporating compatible roof forms, unenclosed porches, and promoting brick cladding on exterior walls (DZC 9.4.3.13.B). The CO-8 allows for a maximum height of 30 feet for buildings with a pitched roof and 22 feet for buildings with a low-slope roof.
- UO-3 Historic Structure Use Overlay District: This district applies to the one property in Sloan's Lake at 3024 West 22<sup>nd</sup> Avenue. The intent of this overlay district is to "encourage preservation, protection, adaptive use, and enhancement of Historic Structures" (DZC 9.4.4.8.B.). It allows certain commercial uses including office, art studio, and bed and breakfast lodging.

#### **Proposed Zoning**

The proposed zone district is a single-unit residential district allowing the urban house primary building form with a maximum height of 30 to 35 feet. It allows accessory dwelling units, including a detached accessory dwelling unit in the rear yard. The minimum lot width is 50 feet wide, and minimum lot area is 5,500 square feet. Setbacks and lot coverage standards accommodate front and side yards similar to the existing U-SU-C zone district. Further details of the zone districts can be found in Article 5 of the Denver Zoning Code (DZC) and the attached text amendment.