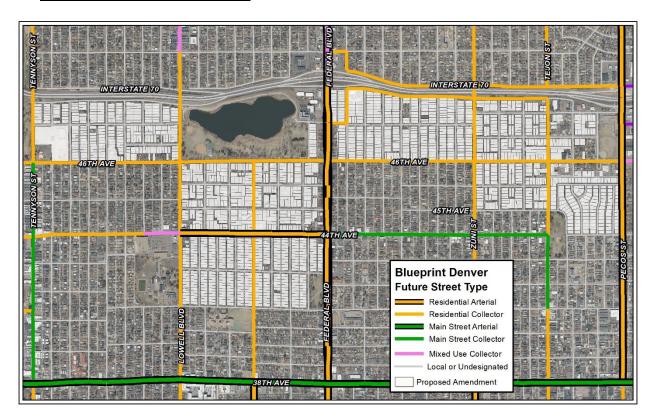

#### **Blueprint Denver Street Types**

Street types help inform the appropriate intensity of the adjacent development (p. 67). *Blueprint Denver* classifies Federal Boulevard, Pecos Street, and portions of 44<sup>th</sup> Avenue as Residential Arterials, which are "designed for the highest amount of through movement and the lowest degree of property access" (p. 154). *Blueprint Denver* classifies Tennyson Street, Lowell Boulevard, Irving Street, Zuni Street, and Tejon Street as Residential Collectors. "Collector streets are in between a local street and an arterial street; they collect movement from local streets and convey it to arterial streets" (p.159). All of the collector and arterial streets within the proposed rezoning area are designated as Residential streets, which are "primarily residential uses, but may also include schools, civic uses, parks, small retail nodes and other similar uses. Buildings on residential streets usually have a modest setback. The depth of the setback varies by neighborhood context" (p. 160). The remaining streets in the proposed rezoning are undesignated local streets, which are "most often characterized by residential uses [and] provide the lowest degree of through travel but the highest degree of property access" (p. 154).

U-US-C1 is a residential district within the Urban context consistent with the future street type designation of residential.