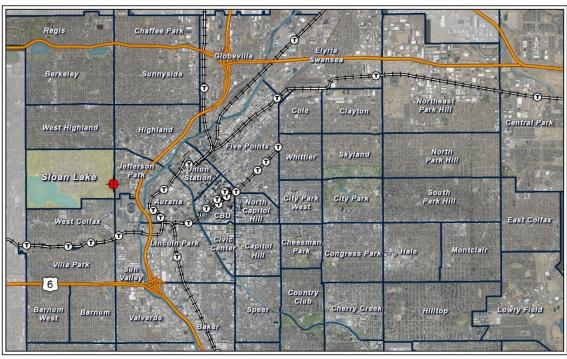

## **Neighborhood Maps**

# **Aerial Maps**

The subject properties are in the Berkeley, Sunnyside, and Sloan's Lake neighborhoods, which are primarily single-unit residential uses. Portions of these neighborhoods already allow for accessory dwelling units. Commercial districts are located along portions of 44<sup>th</sup> Ave., in Berkeley and Sunnyside and Federal Boulevard, near Sloan's Lake. There are two-unit districts located in the southern part of the Sunnyside neighborhood. There is a pattern of regular blocks surrounded by orthogonal streets within a grid.