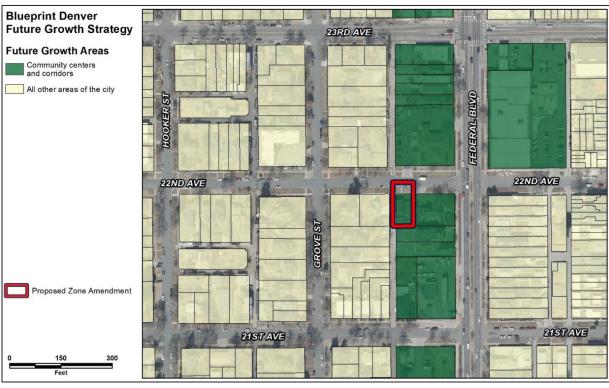

There is one property in Sloan's Lake, near Federal Blvd., designated at Community Corridor. These areas "typically provides some mix of office, commercial and residential uses" (p. 228). The proposed U-SU-C1, UO-3 district allows residential uses, some civic and institutional uses, office, art studio, and bed and breakfast lodging uses and broadens the allowable residential uses to include accessory dwelling units. Therefore, the proposed districts are consistent with the future place types.

The single property in Sloan's Lake is designated as Community Centers and Corridors. These areas are expected to experience a 20% growth in employment and 25% in housing. The rezoning to allow ADUs will allow an additional unit on the property consistent with the growth strategy.