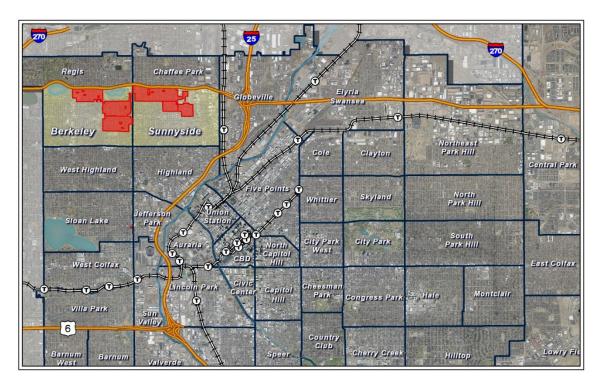

## **Neighborhood Maps**

# **Aerial Maps**

The subject properties are in the Berkeley, Sunnyside, and Sloan's Lake neighborhoods, which are primarily single-unit residential uses. Portions of these neighborhoods already allow for accessory dwelling units. Commercial districts are located along portions of 44<sup>th</sup> Ave., in Berkeley and Sunnyside and Federal Boulevard, near Sloan's Lake. There are two-unit districts located in the southern part of the Sunnyside neighborhood. There is a pattern of regular blocks surrounded by orthogonal streets within a grid.