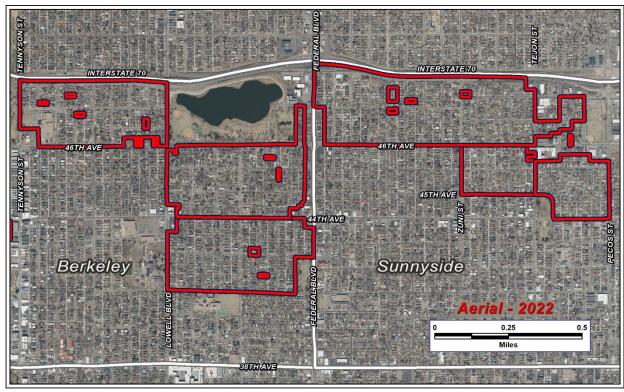

# **Aerial Maps**

The subject properties are in the Berkeley, Sunnyside, and Sloan's Lake neighborhoods, which are primarily single-unit residential uses. Portions of these neighborhoods already allow for accessory dwelling units. Commercial districts are located along portions of 44<sup>th</sup> Ave., in Berkeley and Sunnyside and Federal Boulevard, near Sloan's Lake. There are two-unit districts located in the southern part of the Sunnyside neighborhood. There is a pattern of regular blocks surrounded by orthogonal streets within a grid.

- The proposed rezoning includes portions of the Berkeley, Sunnyside, and Sloan's Lake neighborhoods that have single-unit residential zoning and do not already allow for accessory dwelling units. This includes approximately 462 acres. While most of the properties are located in the Berkeley and Sunnyside neighborhoods, there is one property located in Sloan's Lake.
- The proposed rezoning includes nearly 1,700 single unit residential properties. The proposed map amendment would rezone these properties from U-SU-C; U-SU-C, CO-6; U-SU-C, CO-7; U-SU-C, CO-8, and U-SU-C, UO-3 to U-SU-C1; U-SU-C1, CO-6; U-SU-C1, CO-7; U-SU-C1, CO-8, and U-SU-C1, UO-3.
- The proposed zone districts are the same as the current districts except that they allow the
  accessory dwelling unit use and detached accessory dwelling unit building form. The accessory
  dwelling unit use is allowed either within the primary structure or in a detached accessory
  dwelling unit structure. Further details of the requested zone district can be found in the
  proposed zone district section of the staff report (below) and in Article 5 of the Denver Zoning
  Code (DZC).