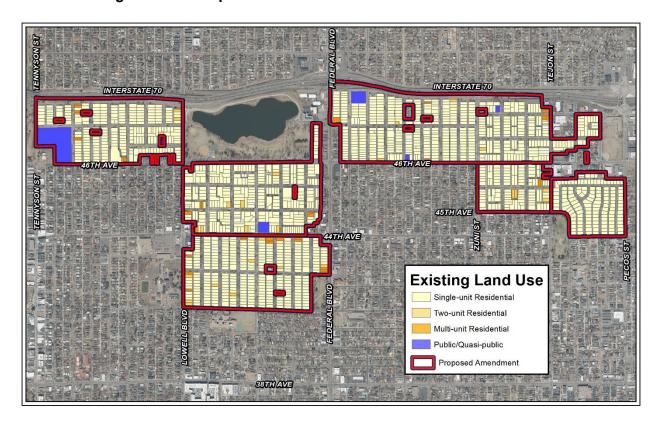

#### 4. Existing Land Use Map

# **Aerial Maps**

The subject properties are in the Berkeley, Sunnyside, and Sloan's Lake neighborhoods, which are primarily single-unit residential uses. Portions of these neighborhoods already allow for accessory dwelling units. Commercial districts are located along portions of 44<sup>th</sup> Ave., in Berkeley and Sunnyside and Federal Boulevard, near Sloan's Lake. There are two-unit districts located in the southern part of the Sunnyside neighborhood. There is a pattern of regular blocks surrounded by orthogonal streets within a grid.