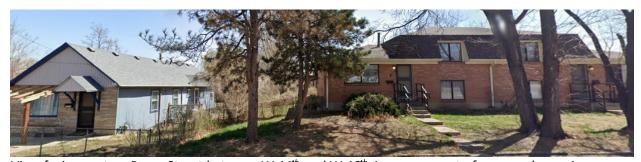

View facing east on Bryant Street between W Scott Place and W 46<sup>th</sup> Avenue – south of proposed rezoning.

*View facing east on Pecos Street between W 44th and W 46th Avenues – east of proposed rezoning.* 