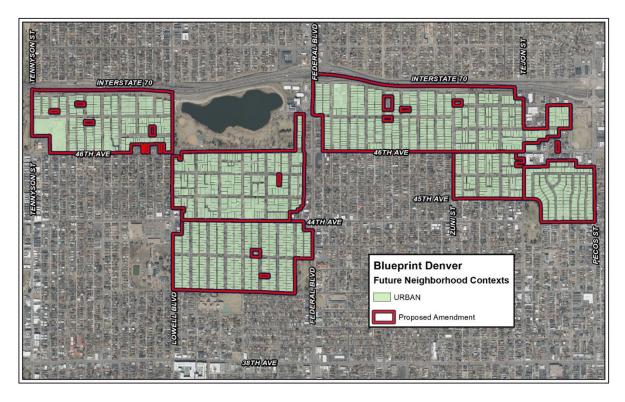

#### **Blueprint Denver**

Blueprint Denver was adopted in 2019 as a supplement to Comprehensive Plan 2040 and establishes an integrated framework for the city's land use and transportation decisions. Blueprint Denver identifies the subject properties as part of a Residential Low place, with the one property in Sloan's Lake identified as Community Corridor, within the Urban Neighborhood Context and provides guidance from the future growth strategy for the city.

# **Blueprint Denver Future Neighborhood Context**

The proposed rezoning is within the Urban neighborhood context, which predominantly contains "small multi-unit residential and mixed-use areas are typically embedded in 1-unit and 2-unit residential areas" with "a high degree of walkability, bikeability, and good access to transit with less reliance on cars" (p. 136).

The U-SU-C1 zone district is within the Urban neighborhood context and are "intended to promote and protect residential neighborhoods within the character of the Urban Neighborhood Context," further clarifying that "the building form standards, design standards and uses work together to promote desirable residential areas" (DZC 5.2.2.1). The proposed districts are consistent with the Blueprint future neighborhood context of Urban because they will promote the residential character by allowing single-unit residential uses with low-scale accessory dwelling units that will be compatible within the existing residential area.