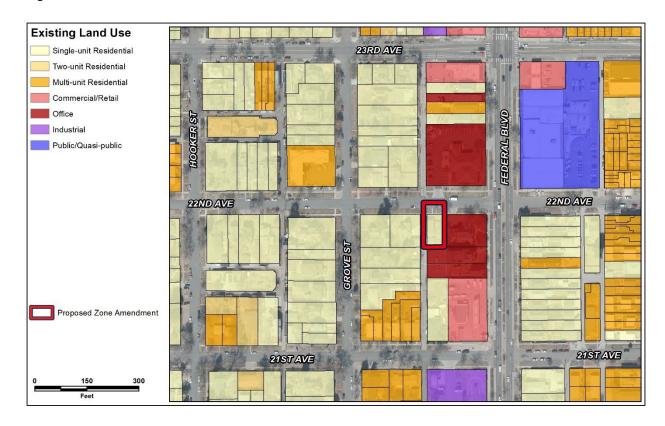

#### 4. Existing Land Use Map

View facing east on Vallejo Street between West Scott Pl and W 46<sup>th</sup> Avenues in Sunnyside – within proposed rezoning (U-SU-C, CO-8)

View facing south on W 22<sup>nd</sup> Avenue between Grove Street and Federal Boulevard in Sloan's Lake – within proposed rezoning (U-SU-C, UO-3)