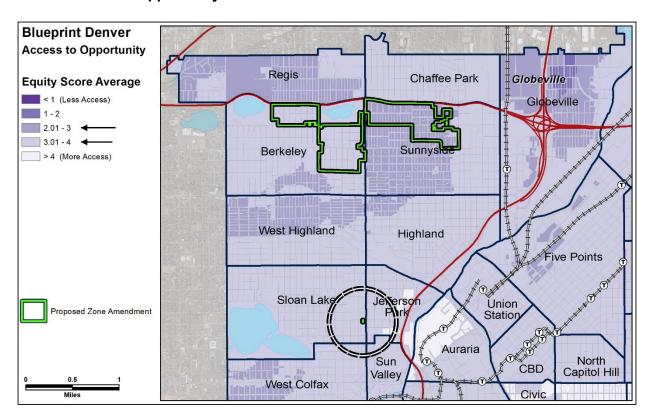

#### I. Access to Opportunity

This equity concept is measured using a six-indicator index of data points for neighborhood equity and scores measuring access to amenities, services and quality transit. Generally, Berkeley, Sunnyside, and Sloan's Lake are shown as having higher access to opportunity in terms of Social Determinants to Health (lower poverty, high school diploma rates, etc.), access to healthcare, and low childhood obesity. The areas also have access to parks and open space. These areas have less access to grocery stores and transit options.

This rezoning, with its focus on allowing additional housing units, will allow more residents to live in an area with high access to opportunity with greater access to public parks and healthcare.

#### **Access to Opportunity**

The subject area has an average score of 3.1 or "Somewhat Equitable" on Access to Opportunity, defined as access to basic goods, services, and amenities to improve quality-of-life. The area scores higher on the variables of Social Determinants to Health (lower poverty, higher school diploma rates, etc.), access to healthcare, and low child obesity. However, the total score is brought down by poorer access to grocery stores and transit options and lower life expectancy than the city as a whole. The proposed rezoning may have a positive impact on access to opportunity by moderately increasing the population density of Berkeley and Sunnyside and increasing the likelihood that goods and services (include transit) locate to the area.