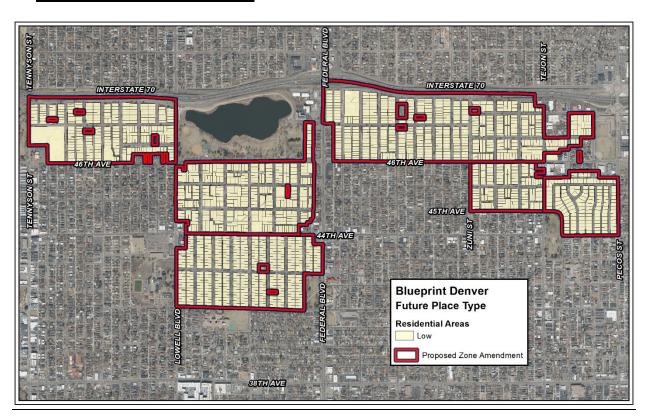

#### **Blueprint Denver Future Places**

The proposed rezoning is largely within the Residential Low future place, which is "predominately single- and two-unit uses on small or medium lots. Accessory dwelling units and duplexes are appropriate and can be thoughtfully integrated where compatible," and "buildings are generally up to 2.5 stories in height" (p. 230). The proposed map amendment is consistent with these future place designations because it allows single-unit residential uses with accessory dwelling units.

# **Growth Strategy**

Because the properties in Berkeley and Sunnyside are designated as Residential Low in the Future Places map, the *Blueprint* Growth Strategy categorizes it as "All other areas of the city." These areas are anticipated to experience approximately 20% of new housing growth and 10% of new employment growth by 2040 (p. 51). The map amendment to allow accessory dwelling units is consistent with this growth strategy because it will allow low-intensity residential growth in this area, which is consistent with the growth strategy.