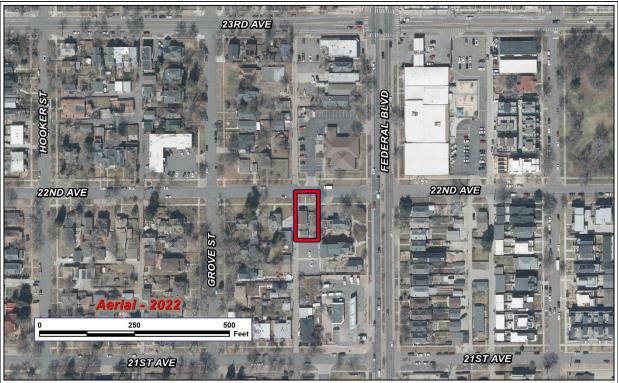

# **Aerial Maps**

The subject properties are in the Berkeley, Sunnyside, and Sloan's Lake neighborhoods, which are primarily single-unit residential uses. Portions of these neighborhoods already allow for accessory dwelling units. Commercial districts are located along portions of 44<sup>th</sup> Ave., in Berkeley and Sunnyside and Federal Boulevard, near Sloan's Lake. There are two-unit districts located in the southern part of the Sunnyside neighborhood. There is a pattern of regular blocks surrounded by orthogonal streets within a grid.

There are several overlays in addition to the base U-SU-C zone district, which are described below:

- CO-6 Bungalow Conservation Overlay District: This district applies to the Harness
  Heights area of Berkeley between 41<sup>st</sup> and 44<sup>th</sup> Avenues and Lowell and Federal
  Boulevards. The intent of this overlay is to "promote the conservation of the mass, scale
  and other design characteristics of low-scale residential neighborhoods" (DZC
  9.4.3.11.A), and such characteristics include raised foundations, larger southern
  setbacks, roof forms, and front porches. The CO-6 allows a maximum height of 28 feet
  for buildings with a pitched roof and 22 feet for buildings with a low-slope roof.
- CO-7 Sunnyside Conservation Overlay District: This district applies to the northern portion of the Sunnyside neighborhood between 46<sup>th</sup> Avenue and I-70 and then from Federal Boulevard to Quivas Street. Its intent is to encourage development that is context sensitive in scale and mass through building height standards, design elements, and unenclosed porches (DZC 9.4.3.12.B). The CO-7 allows for a maximum height of 30 feet for buildings with a pitched roof and 22 feet for buildings with a low-slope roof.
- CO-8 Sunnyside Conservation and Brick Overlay District: This district applies to the southern portion of the Sunnyside neighborhood between 45<sup>th</sup> and 46<sup>th</sup> Avenues and then Zuni and Tejon Streets. The intent of this overlay is to encourage development that is context-sensitive in mass and scale including incorporating compatible roof forms, unenclosed porches, and promoting brick cladding on exterior walls (DZC 9.4.3.13.B). The CO-8 allows for a maximum height of 30 feet for buildings with a pitched roof and 22 feet for buildings with a low-slope roof.
- UO-3 Historic Structure Use Overlay District: This district applies to the one property in Sloan's Lake at 3024 West 22<sup>nd</sup> Avenue. The intent of this overlay district is to "encourage preservation, protection, adaptive use, and enhancement of Historic Structures" (DZC 9.4.4.8.B.). It allows certain commercial uses including office, art studio, and bed and breakfast lodging.