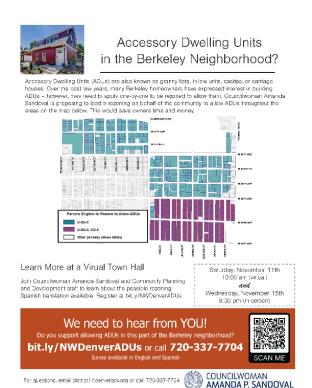

## Accessory Dwelling Units (ADUs) in the **Berkeley Neighborhood?**

Councilwoman Amanda P. Sandoval wants your input on a potential rezoning to allow accessory dwelling units (ADUs) in the Berkeley neighborhood. ADUs are also known as in-law units, casitas, & carriage houses. This rezoning would affect your property in Berkeley – please let us know what you think!

Take the survey and attend a town hall!

November 11th at 10am (virtual) or November 15th at 6pm (in-person)

Visit bit.ly/NWDenverADUs
For questions, email district1@denvergov.org or call 720-337-7704

SCAN MEI