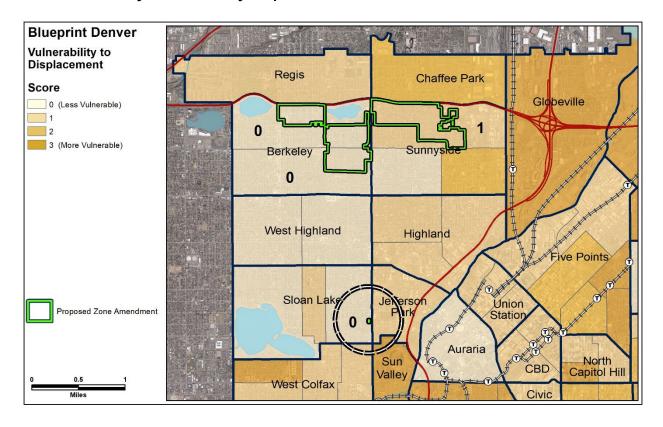

#### II. Vulnerability to Involuntary Displacement

This concept seeks to stabilize residents and businesses who are vulnerable to displacement due to increasing property values and rents. The basis for measuring vulnerability to involuntary displacement was developed by the Department of Housing Stability (HOST) and combines the following data points from the U.S. Census: median household income, percent of renter-occupied units and percent of residents with less than a college degree. The Berkeley and Sloan's Lake neighborhoods are considered not vulnerable to involuntary displacement based on all three of the indicators scoring higher than the citywide averages on median household income, educational attainment, and percentage of renters. Sunnyside is considered less vulnerable scoring as vulnerable on one of the three indicators, educational attainment. This rezoning will allow additional housing units in stable neighborhoods that have access to a variety of amenities. Additionally, allowing more property owners to establish an accessory dwelling unit on their property can be an opportunity to build wealth and help keep current residents in place and provide more housing options for households who are vulnerable to displacement.

#### **Vulnerability to Displacement**

The Berkeley neighborhood subject area scores as not vulnerable to displacement (0 on a scale of 0 to 3). The area has a higher proportion of owner-occupied dwelling units, higher median income, and higher rates of educational attainment than Denver as a whole. The proposed rezoning to allow ADUs would provide opportunities for new residents to enjoy this relatively stable neighborhood, especially those with lower incomes who may otherwise not be able to afford to live in the area.

However, the Sunnyside neighborhood subject areas are more vulnerable to displacement. The area north of West 44<sup>th</sup> Avenue scores as somewhat vulnerable to displacement (1 on a scale of 0 to 3) with lower rates of educational attainment than Denver as a whole. The subject area south of West 44<sup>th</sup> Avenue and east of Tejon Street scores as vulnerable on 2 of the 3 indicators (Educational attainment and median household income). The proposed rezoning to allow ADUs would provide opportunities for new residents to enjoy this neighborhood, especially those with lower incomes who may otherwise not be able to afford to live in the area.