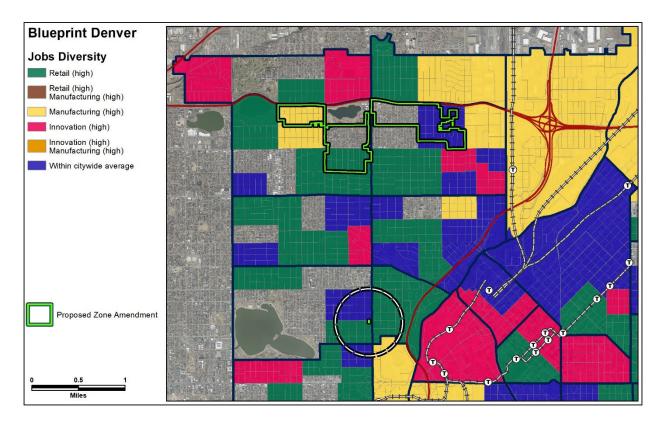

The map above shows the mix of jobs in areas of the city (dominant industry depicted by color). The northern portion of Berkeley has a higher concentration of manufacturing, and the southern portion has a higher concentration of retail jobs than the city as a whole. The eastern portion of the Sunnyside neighborhood has a similar job mix as the city. Sloan's Lake has a higher proportion of retail jobs than citywide. There are also areas of Berkeley and Sunnyside that do not have enough data to classify a dominant industry because there are less than 100 jobs per acre, which is typical of single-unit areas.

As the existing and proposed zone districts do not allow for commercial uses, the rezoning will not impact jobs diversity. However, the proposed district could enable residents with different incomes and education levels to live in a neighborhood with greater access to a variety of jobs and lead to wealth-building opportunities.

#### **Job Diversity**

The proposed rezoning to residential zone districts will not have a direct impact on job diversity in the neighborhood as it does not allow for commercial uses.