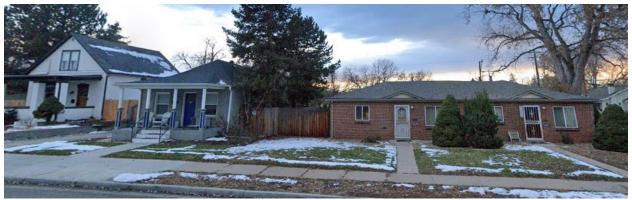

View facing east on Vallejo Street between West Scott Pl and W 46<sup>th</sup> Avenues in Sunnyside – within proposed rezoning (U-SU-C, CO-8)

View facing south on W 22<sup>nd</sup> Avenue between Grove Street and Federal Boulevard in Sloan's Lake – within proposed rezoning (U-SU-C, UO-3)