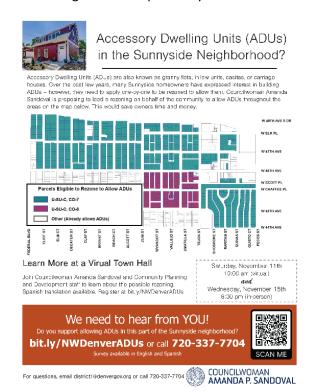

# Accessory Dwelling Units (ADUs) in the **Sunnyside Neighborhood?**

Councilwoman Arnanda P. Sandoval wants your input on a potential rezoning to allow accessory dwelling units (ADUs) in the Sunnyside neighborhood. ADUs are also known as in-law units, casitas, & carriage houses. This rezoning would affect your property in Sunnyside – please let us know what you think!

Take the survey and attend a town hall!

November 11th at 10am (virtual) or November 15th at 6pm (in-person)

Visit bit.ly/NWDenverADUs

For questions, email district1@denvergov.org or call 720-337-7704