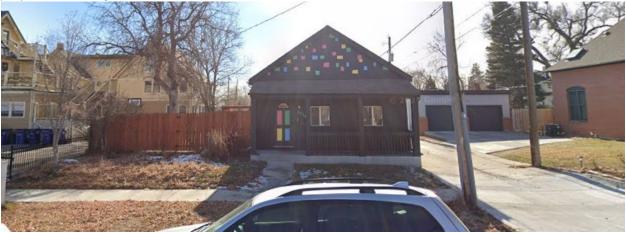

View facing east on Vallejo Street between West Scott Pl and W 46<sup>th</sup> Avenues in Sunnyside – within proposed rezoning (U-SU-C, CO-8)

View facing south on W 22<sup>nd</sup> Avenue between Grove Street and Federal Boulevard in Sloan's Lake – within proposed rezoning (U-SU-C, UO-3)