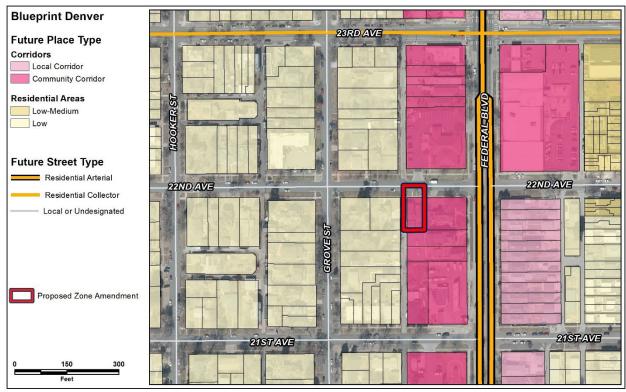

#### **Blueprint Denver Future Places**

The proposed rezoning is largely within the Residential Low future place, which is "predominately single- and two-unit uses on small or medium lots. Accessory dwelling units and duplexes are appropriate and can be thoughtfully integrated where compatible," and "buildings are generally up to 2.5 stories in height" (p. 230). The proposed map amendment is consistent with these future place designations because it allows single-unit residential uses with accessory dwelling units.

There is one property in Sloan's Lake, near Federal Blvd., designated at Community Corridor. These areas "typically provides some mix of office, commercial and residential uses" (p. 228). The proposed U-SU-C1, UO-3 district allows residential uses, some civic and institutional uses, office, art studio, and bed and breakfast lodging uses and broadens the allowable residential uses to include accessory dwelling units. Therefore, the proposed districts are consistent with the future place types.