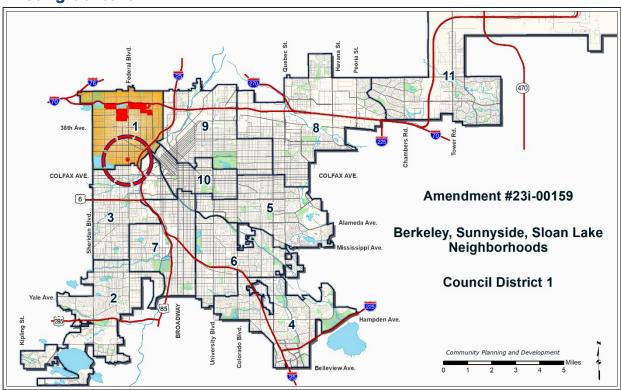

**DATE:** April 25, 2024

**RE:** Official Zoning Map Amendment Proposal #2023I-00159 rezoning multiple properties in

Berkeley, Sunnyside, and Sloan's Lake from U-SU-C; U-SU-C, CO-6, U-SU-C, CO-7, U-SU-C, CO-8, and U-SU-C, UO-3 to U-SU-C1; U-SU-C1, CO-6, U-SU-C1, CO-7, U-SU-C1, CO-8, and

- The proposed rezoning includes portions of the Berkeley, Sunnyside, and Sloan's Lake neighborhoods that have single-unit residential zoning and do not already allow for accessory dwelling units. This includes approximately 462 acres. While most of the properties are located in the Berkeley and Sunnyside neighborhoods, there is one property located in Sloan's Lake.
- The proposed rezoning includes nearly 1,700 single unit residential properties. The proposed map amendment would rezone these properties from U-SU-C; U-SU-C, CO-6; U-SU-C, CO-7; U-SU-C, CO-8, and U-SU-C, UO-3 to U-SU-C1; U-SU-C1, CO-6; U-SU-C1, CO-7; U-SU-C1, CO-8, and U-SU-C1, UO-3.
- The proposed zone districts are the same as the current districts except that they allow the
  accessory dwelling unit use and detached accessory dwelling unit building form. The accessory
  dwelling unit use is allowed either within the primary structure or in a detached accessory
  dwelling unit structure. Further details of the requested zone district can be found in the
  proposed zone district section of the staff report (below) and in Article 5 of the Denver Zoning
  Code (DZC).