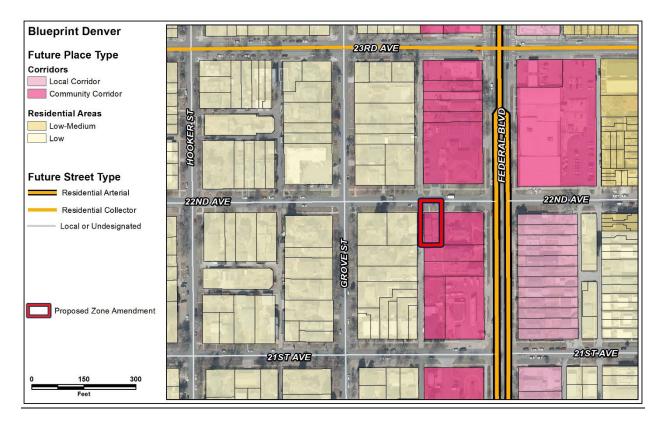

#### **Blueprint Denver Street Types**

Street types help inform the appropriate intensity of the adjacent development (p. 67). *Blueprint Denver* classifies Federal Boulevard, Pecos Street, and portions of 44<sup>th</sup> Avenue as Residential Arterials, which are "designed for the highest amount of through movement and the lowest degree of property access" (p. 154). *Blueprint Denver* classifies Tennyson Street, Lowell Boulevard, Irving Street, Zuni Street, and Tejon Street as Residential Collectors. "Collector streets are in between a local street and an arterial street; they collect movement from local streets and convey it to arterial streets" (p.159). All of the collector and arterial streets within the proposed rezoning area are designated as Residential streets, which are "primarily residential uses, but may also include schools, civic uses, parks, small retail nodes and other similar uses. Buildings on residential streets usually have a modest setback. The depth of the setback varies by neighborhood context" (p. 160). The remaining streets in the proposed rezoning are undesignated local streets, which are "most often characterized by residential uses [and] provide the lowest degree of through travel but the highest degree of property access" (p. 154).