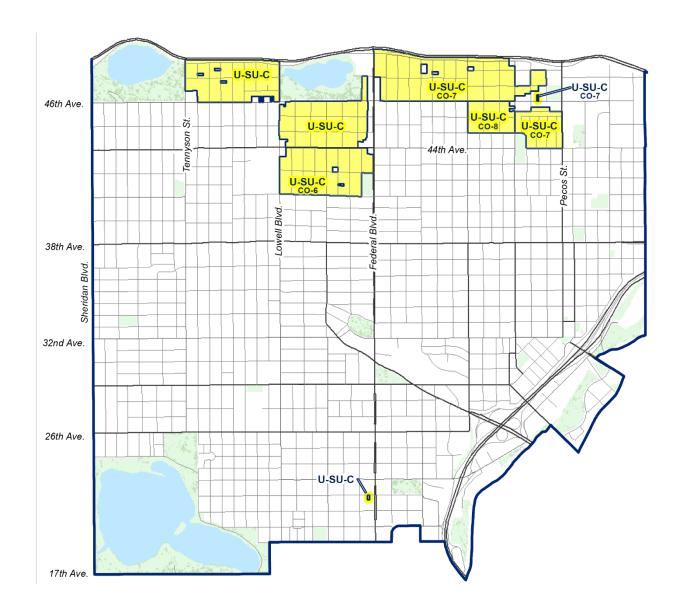

## **Neighborhood Maps**

There are several overlays in addition to the base U-SU-C zone district, which are described below:

- CO-6 Bungalow Conservation Overlay District: This district applies to the Harness
  Heights area of Berkeley between 41<sup>st</sup> and 44<sup>th</sup> Avenues and Lowell and Federal
  Boulevards. The intent of this overlay is to "promote the conservation of the mass, scale
  and other design characteristics of low-scale residential neighborhoods" (DZC
  9.4.3.11.A), and such characteristics include raised foundations, larger southern
  setbacks, roof forms, and front porches. The CO-6 allows a maximum height of 28 feet
  for buildings with a pitched roof and 22 feet for buildings with a low-slope roof.
- CO-7 Sunnyside Conservation Overlay District: This district applies to the northern portion of the Sunnyside neighborhood between 46<sup>th</sup> Avenue and I-70 and then from Federal Boulevard to Quivas Street. Its intent is to encourage development that is context sensitive in scale and mass through building height standards, design elements, and unenclosed porches (DZC 9.4.3.12.B). The CO-7 allows for a maximum height of 30 feet for buildings with a pitched roof and 22 feet for buildings with a low-slope roof.
- CO-8 Sunnyside Conservation and Brick Overlay District: This district applies to the southern portion of the Sunnyside neighborhood between 45<sup>th</sup> and 46<sup>th</sup> Avenues and then Zuni and Tejon Streets. The intent of this overlay is to encourage development that is context-sensitive in mass and scale including incorporating compatible roof forms, unenclosed porches, and promoting brick cladding on exterior walls (DZC 9.4.3.13.B). The CO-8 allows for a maximum height of 30 feet for buildings with a pitched roof and 22 feet for buildings with a low-slope roof.
- UO-3 Historic Structure Use Overlay District: This district applies to the one property in Sloan's Lake at 3024 West 22<sup>nd</sup> Avenue. The intent of this overlay district is to "encourage preservation, protection, adaptive use, and enhancement of Historic Structures" (DZC 9.4.4.8.B.). It allows certain commercial uses including office, art studio, and bed and breakfast lodging.