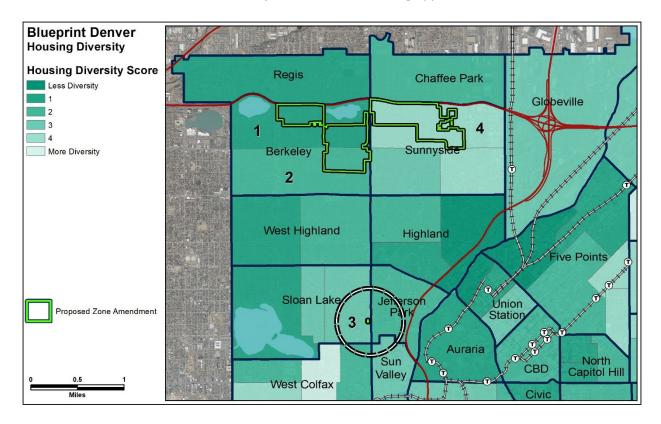

The housing diversity score combines Census tract-level data measuring the percentage of middle-density housing (housing with 2-19 units), home size diversity, ownership versus rental, housing costs, and the number of income-restricted units. There are four census tracts that are included in this rezoning and vary in their housing diversity scores. Sunnyside has the most housing diversity and only scores as not diverse on one indicator, missing middle housing. The northern portion of Berkeley is less diverse scoring as not diverse on four indicators – diversity in housing costs, missing middle housing, number of income restricted units, and mix of rented and owned homes. The area south of 44<sup>th</sup> Avenue in Berkeley scores as less diverse on three indicators – missing middle housing, low supple of rental housing, and high housing costs. Sloan's Lake scores as not diverse on two of the five indicators – housing costs and number of affordable units.

#### **Housing Diversity**

The Berkeley subject area lacks overall housing diversity despite offering diversity in the number of bedrooms available. The Berkeley neighborhood subject areas north of West 44<sup>th</sup> Avenue score as "Not Diverse" in overall housing diversity (1 on a scale of 0 to 5). The Berkeley neighborhood subject areas south of West 44<sup>th</sup> Avenue score as "Slightly Diverse" in overall housing diversity (2 on a scale of 0 to 5) due to a greater number of income-restricted units. However, there are very few missing middle options, low supply of rental housing, and high housing costs. ADUs are a strategy to add needed housing diversity. The proposed rezoning to allow ADUs will help diversify the housing stock by encouraging the development of additional housing types in the neighborhood and by contributing to the mix of owner/renter-occupied units.

The Sunnyside subject area is more housing diverse. The subject area north of West 44<sup>th</sup> Avenue is housing diverse (4 on a scale of 0 to 5) but lacks missing middle options. The area south of West 44<sup>th</sup> Avenue and east of Tejon Street is also housing diverse, but the number of affordable (incomerestricted) units is below citywide averages. ADUs are a strategy to add housing diversity. The proposed rezoning to allow ADUs will help diversify the housing stock by encouraging the development of additional housing types in the neighborhood.