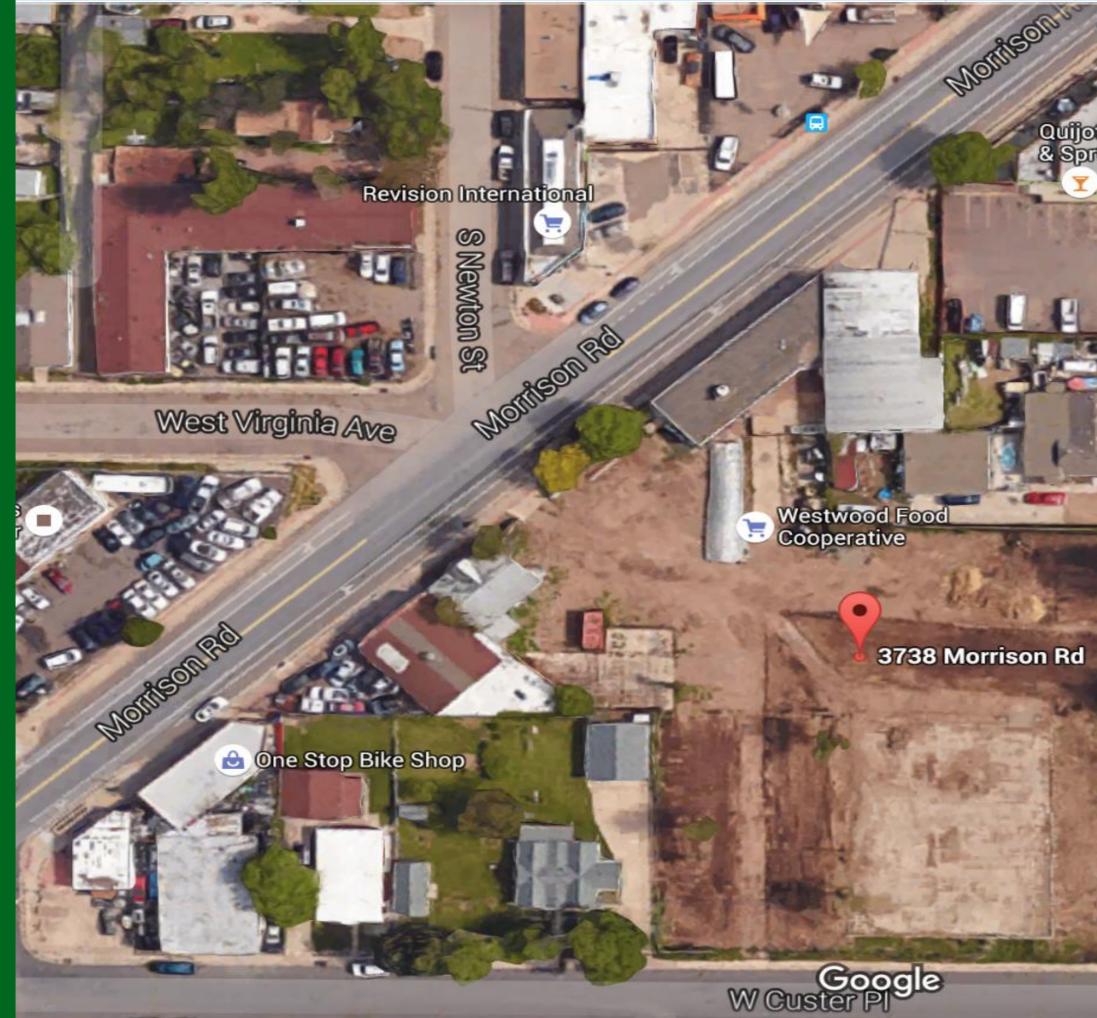

### **PROJECT OVERVIEW**

- 2013 Grocery store market feasibility study of food access in Westwood.
- 2014 April: Incorporation of the Westwood Food Cooperative.
- 2014 September: Close \$1.2M funding with OED and acquire 1.7 acre property at 3738 Morrison Rd.