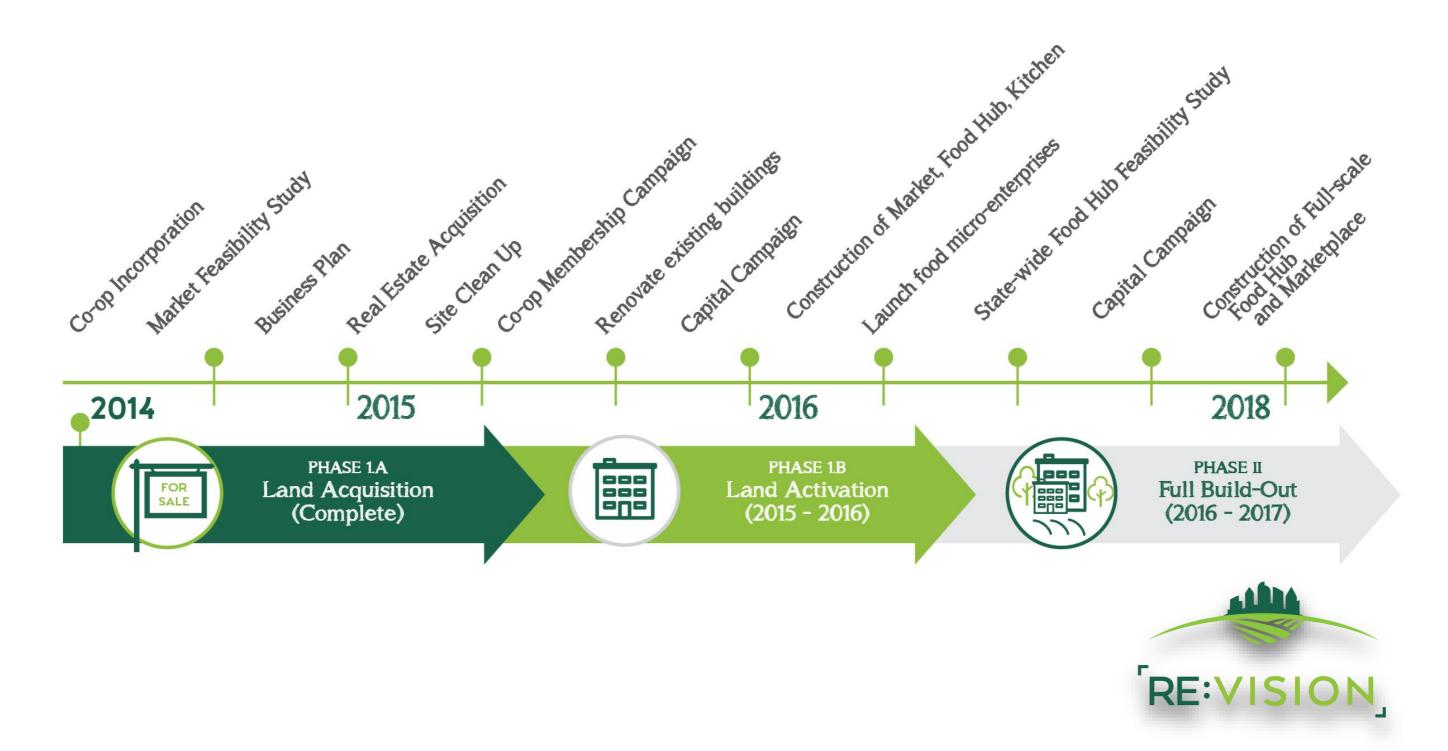

### **PROJECT OVERVIEW**

- 2013 Grocery store market feasibility study of food access in Westwood.
- 2014 April: Incorporation of the Westwood Food Cooperative.
- 2014 September: Close \$1.2M funding with OED and acquire 1.7 acre property at 3738 Morrison Rd.

# PROJECT OVERVIEW (cont)

- 2014 Oct Dec: completion of tenant relocation
- 2015 Jan Oct: site cleanup, removing 500,000 tons of trash, metals, and recyclables.
- 2015 May: Notification of 2nd OED award of \$480,000.
- 2015 June Oct: RFP and contracting for design/build team to renovate existing building for market

# PROJECT OVERVIEW (cont)

- 2015 Oct December: Initial conversations with funders.
- 2016 January: Conversation with OED about performance of 2nd contract.
- 2016 February: Decision that price tag for renovation is too high for short-term market
- 2016 March May: Revise project into phases, revision of OED contract.

# PROJECT OVERVIEW (cont)

- 2016 June: complete co-op proforma with CDS Consulting
- 2016 July Nov: discussion with developers and funders on mixed use development opportunities to meet need of community.

### Timeline