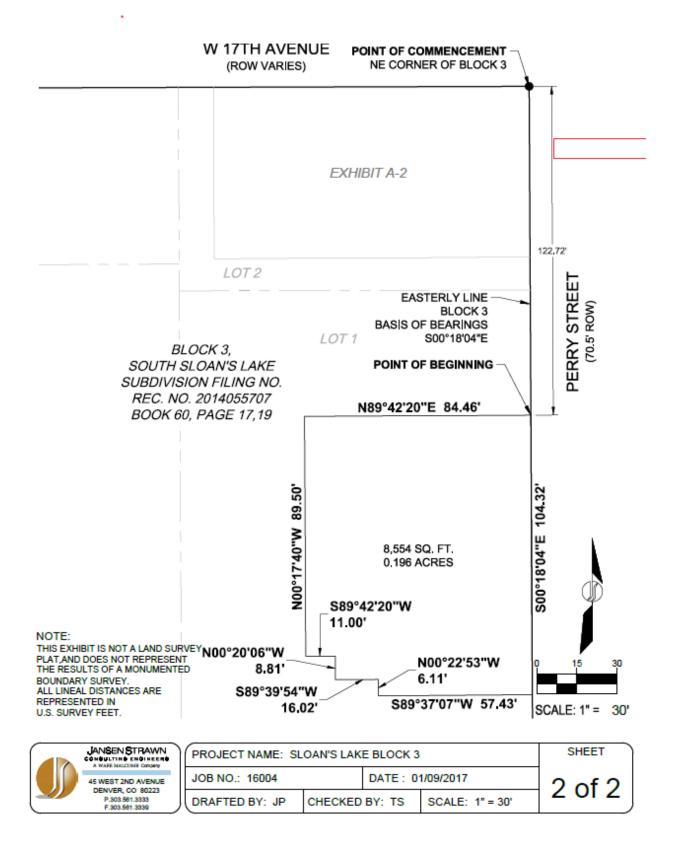

### LEGAL DESCRIPTION

A PARCEL OF LAND BEING PART OF LOT 1, BLOCK 3, SOUTH SLOAN'S LAKE SUBDIVISION FILING NO. 1 AS RECORDED MAY 15<sup>TH</sup>. 2014, RECORDED AT RECEPTION NO. 2014055707 OF THE RECORDS OF THE CITY AND COUNTY OF DENVER CLERK AND RECORDER, LOCATED IN THE SOUTHEAST QUARTER OF SECTION 31, TOWNSHIP 3 SOUTH, RANGE 68 WEST OF THE SIXTH PRINCIPAL MERIDIAN, CITY AND COUNTY OF DENVER, STATE OF COLORADO, MORE PARTICULARLY DESCRIBED AS FOLLOWS:

COMMENCING AT THE NORTHEAST CORNER OF BLOCK 3, SOUTH SLOAN'S LAKE SUBDIVISION FILING NO. 1, AND CONSIDERING THE EAST LINE OF SAID BLOCK 3 TO BEAR SOUTH 00°18'04" EAST, WITH ALL BEARINGS CONTAINED HEREIN RELATIVE THERETO;

THENCE ALONG THE EAST LINE OF SAID BLOCK 3 SOUTH 00°18'04" EAST A DISTANCE OF 122.72 FEET TO A POINT ON THE EAST LINE OF SAID LOT 1, BLOCK 3 AND THE POINT OF BEGINNING;

THENCE ALONG THE EAST LINE OF SAID LOT 1, BLOCK 3 SOUTH 00°18'04" EAST A DISTANCE OF 104.32 FEET:

THENCE SOUTH 89°37'07" WEST A DISTANCE OF 57.43 FEET;

THENCE NORTH 00°22'53" WEST A DISTANCE OF 6.11 FEET:

THENCE SOUTH 89°39'54" WEST A DISTANCE OF 16.02 FEET;

THENCE NORTH 00°20'06" WEST A DISTANCE OF 8.81 FEET;

THENCE SOUTH 89°42'20" WEST A DISTANCE OF 11.00 FEET;

THENCE NORTH 00°17'40" WEST A DISTANCE OF 89.50 FEET;

THENCE NORTH 89°42'20" EAST A DISTANCE OF 84.46 FEET TO THE POINT OF BEGINNING;

SAID PARCEL CONTAINS AN AREA OF 8,554 SQUARE FEET, OR 0.196 ACRES, MORE OR LESS.