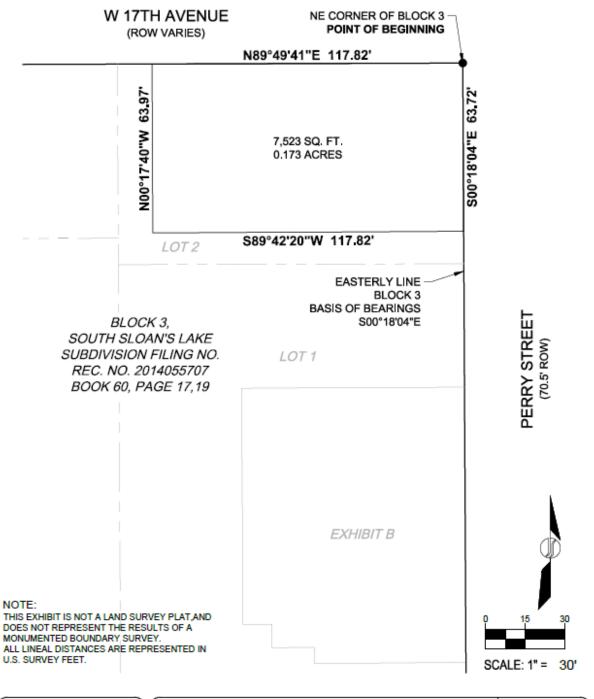

### LEGAL DESCRIPTION

A PARCEL OF LAND BEING PART OF LOT 2, BLOCK 3, SOUTH SLOAN'S LAKE SUBDIVISION FILING NO. 1 AS RECORDED MAY 15<sup>TH, 2</sup>014, RECORDED AT RECEPTION NO. 2014055707 OF THE RECORDS OF THE CITY AND COUNTY OF DENVER CLERK AND RECORDER, LOCATED IN THE SOUTHEAST QUARTER OF SECTION 31, TOWNSHIP 3 SOUTH, RANGE 68 WEST OF THE SIXTH PRINCIPAL MERIDIAN, CITY AND COUNTY OF DENVER, STATE OF COLORADO, MORE PARTICULARLY DESCRIBED AS FOLLOWS:

BEGINNING AT THE NORTHEAST CORNER OF BLOCK 3, SOUTH SLOAN'S LAKE SUBDIVISION FILING NO. 1, AND CONSIDERING THE EAST LINE OF SAID BLOCK 3 TO BEAR SOUTH 00°18'04" EAST, WITH ALL BEARINGS CONTAINED HEREIN RELATIVE THERETO;

THENCE ALONG THE EASTERLY LINE OF SAID LOT 2, BLOCK 3 SOUTH 00°18'04" EAST A DISTANCE OF 63.72 FEET;

THENCE SOUTH 89°42'20" WEST A DISTANCE OF 117.82 FEET;

THENCE NORTH 00°17'40" WEST A DISTANCE OF 63.97 FEET TO A POINT ON THE NORTHERLY LINE OF SAID LOT 2, BLOCK 3;

THENCE NORTH 89°49'41" EAST A DISTANCE OF 117.82 FEET TO THE POINT OF BEGINNING:

SAID PARCEL CONTAINS AN AREA OF 7,523 SQUARE FEET, OR 0.173 ACRES, MORE OR LESS.

I, THOMAS D. STAAB, A SURVEYOR LICENSED IN THE STATE OF COLORADO, DO HEREBY CERTIFY THAT THE ABOVE LEGAL DESCRIPTION AND ATTACHED EXHIBIT WERE PREPARED BY ME OR UNDER MY DIRECT SUPERVISION AND CHECKING.