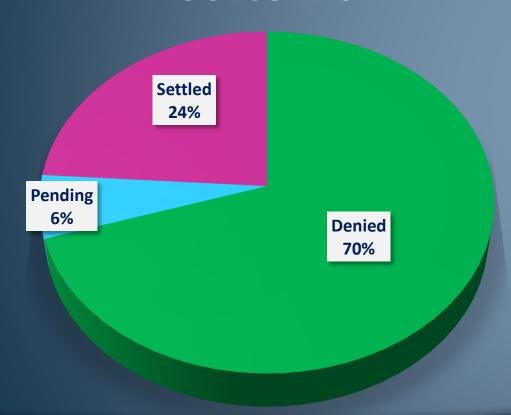

### City Attorney's Office

# Litigation Section

# 2015 & 2016 STATISTICAL COMPARISONS



## Claims

2015 639 Claims (561 New claims filed)

#### **OUTCOMES**



2016 **602** Claims

(549 New claims filed)

#### **OUTCOMES**



## 2016 Civil Litigation Lawsuits

Safety

Public Works

■ Denver County Court

■ Other

Parks & Recreation

■ General Services



## 2015 & 2016 Lawsuit Outcomes



## 2015 & 2016 Payouts

2015

\$2,226,516.84 Total Payouts

> Claims \$509,786.84

Lawsuits \$1,716,730.00 2016

\$1,450,804.00

**Total Payouts** 





## Safety Breakdown



2015

- 87 of the 112 lawsuits in 2015 were against Safety employees.
  - 29 cases were dismissed
  - 15 cases were settled in 2015 equaling \$1,366,530
  - Two cases were tried
  - 41 cases were pending

2016

- 83 of the 112 lawsuits in 2016 were against Safety employees.
  - 24 cases were dismissed
  - 10 cases were settled in 2016 equaling \$556,250
  - Two case were tried
  - 47 cas