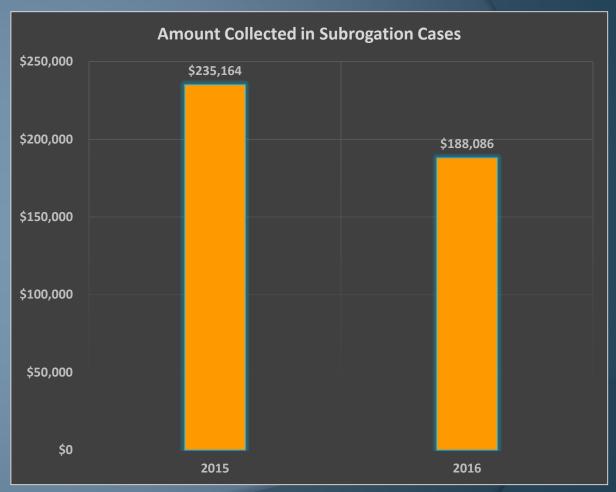

cramento, CA | 490,712            | 136                | \$1,601,420.00  |
| San Diego, CA  | 1.356 Million      | 216                | \$9,500,000.00  |

<sup>\*</sup>United States Census Bureau (2015 Estimates)

#### **ADMINISTRATIVE APPEAL OUTCOMES – EMPLOYMENT LAW UNIT**

2015 103 Appeals Handled (66 Closed)



- Appeals Successfully Closed
- Appeals Closed Unsuccessfully

2016 104 Appeals Handled (64 Closed)



- Appeals Successfully Closed
- Appeals Closed Unsuccessfully

#### LAWSUIT OUTCOMES – EMPLOYMENT LAW UNIT

2015 55 Cases Handled (22 Closed)



- # of Cases Successfully Closed
- # of Cases Unsuccessfully Closed

2016 54 Cases Handled (22 Closed)



- # of Cases Successfully Closed
- # of Cases Unsuccessfully Closed

#### **Workers' Compensation Unit Workload and Results**





#### Taxpayer Protection Unit Workload and Results