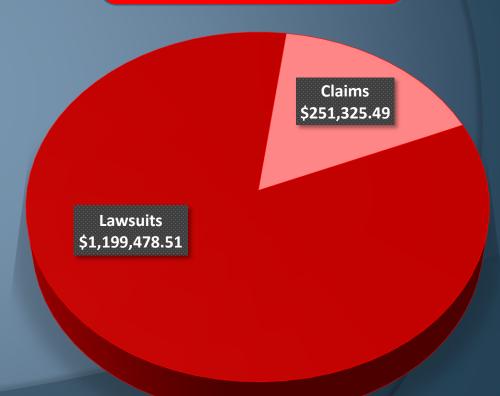

## 2015 & 2016 Payouts

2015

\$2,226,516.84 Total Payouts

> Claims \$509,786.84

Lawsuits \$1,716,730.00 2016

\$1,450,804.00

**Total Payouts** 