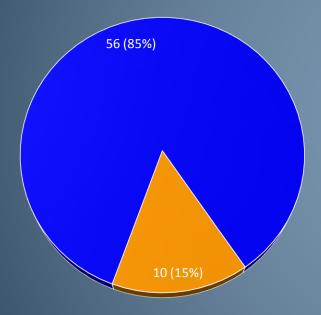

#### LAWSUIT OUTCOMES – EMPLOYMENT LAW UNIT

2015 55 Cases Handled (22 Closed)

- # of Cases Successfully Closed
- # of Cases Unsuccessfully Closed

2016 54 Cases Handled (22 Closed)

- # of Cases Successfully Closed
- # of Cases Unsuccessfully Closed