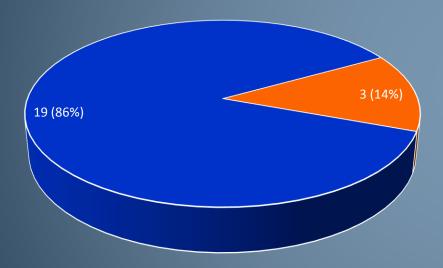

#### LAWSUIT OUTCOMES – EMPLOYMENT LAW UNIT

2015 55 Cases Handled (22 Closed)

- # of Cases Successfully Closed
- # of Cases Unsuccessfully Closed

2016 54 Cases Handled (22 Closed)

- # of Cases Successfully Closed
- # of Cases Unsuccessfully Closed