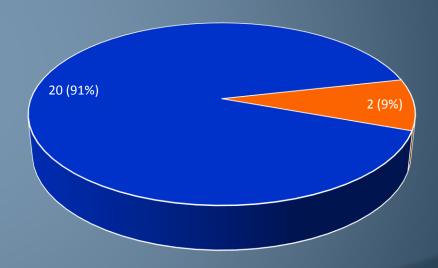

#### **ADMINISTRATIVE APPEAL OUTCOMES – EMPLOYMENT LAW UNIT**

2015 103 Appeals Handled (66 Closed)

- Appeals Successfully Closed
- Appeals Closed Unsuccessfully

2016 104 Appeals Handled (64 Closed)

- Appeals Successfully Closed
- Appeals Closed Unsuccessfully