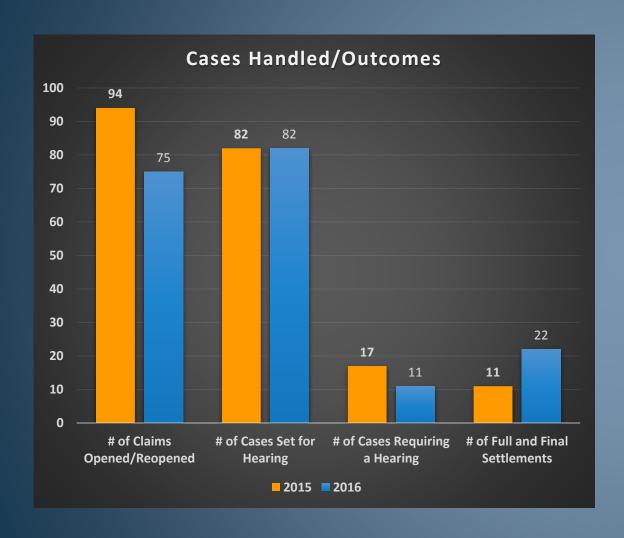

Sacramento, CA | 490,712            | 136                | \$1,601,420.00  |
| San Diego, CA  | 1.356 Million      | 216                | \$9,500,000.00  |

<sup>\*</sup>United States Census Bureau (2015 Estimates)

#### **ADMINISTRATIVE APPEAL OUTCOMES – EMPLOYMENT LAW UNIT**

2015 103 Appeals Handled (66 Closed)



- Appeals Successfully Closed
- Appeals Closed Unsuccessfully

2016 104 Appeals Handled (64 Closed)



- Appeals Successfully Closed
- Appeals Closed Unsuccessfully

#### LAWSUIT OUTCOMES – EMPLOYMENT LAW UNIT

2015 55 Cases Handled (22 Closed)



- # of Cases Successfully Closed
- # of Cases Unsuccessfully Closed

2016 54 Cases Handled (22 Closed)



- # of Cases Successfully Closed
- # of Cases Unsuccessfully Closed

#### **Workers' Compensation Unit Workload and Results**





#### Taxpayer Protection Unit Workload and Results