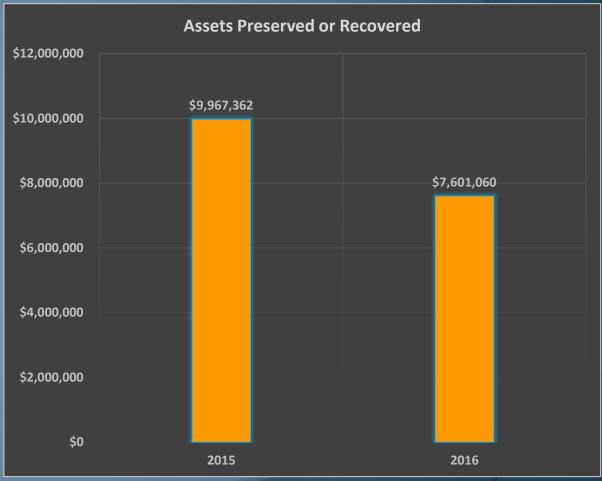

\$1,601,420.00  |
| San Diego, CA  | 1.356 Million      | 216                | \$9,500,000.00  |

<sup>\*</sup>United States Census Bureau (2015 Estimates)

#### **ADMINISTRATIVE APPEAL OUTCOMES – EMPLOYMENT LAW UNIT**

2015 103 Appeals Handled (66 Closed)



- Appeals Successfully Closed
- Appeals Closed Unsuccessfully

2016 104 Appeals Handled (64 Closed)



- Appeals Successfully Closed
- Appeals Closed Unsuccessfully

#### LAWSUIT OUTCOMES – EMPLOYMENT LAW UNIT

2015 55 Cases Handled (22 Closed)



- # of Cases Successfully Closed
- # of Cases Unsuccessfully Closed

2016 54 Cases Handled (22 Closed)



- # of Cases Successfully Closed
- # of Cases Unsuccessfully Closed

#### **Workers' Compensation Unit Workload and Results**





#### Taxpayer Protection Unit Workload and Results