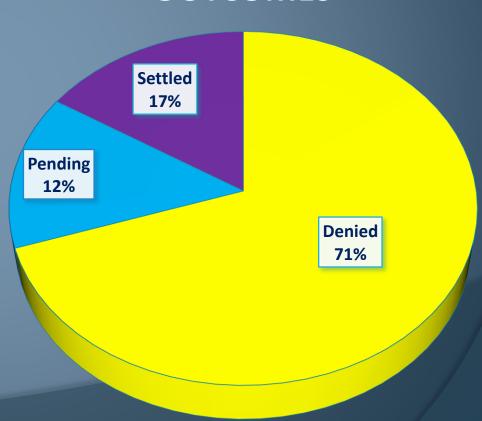

### City Attorney's Office

# Litigation Section

# 2015 & 2016 STATISTICAL COMPARISONS



## Claims

2015 639 Claims (561 New claims filed)

#### **OUTCOMES**



2016 **602** Claims

(549 New claims filed)

#### **OUTCOMES**



## 2016 Civil Litigation Lawsuits

Safety

Public Works

■ Denver County Court

■ Other

Parks & Recreation

■ General Services



## 2015 & 2016 Lawsuit Outcomes



## 2015 & 2016 Payouts

2015

\$2,226,516.84 Total Payouts

> Claims \$509,786.84

Lawsuits \$1,716,730.00 2016

\$1,450,804.00

**Total Payouts** 





## Safety Breakdown



2015

- 87 of the 112 lawsuits in 2015 were against Safety employees.
  - 29 cases were dismissed
  - 15 cases were settled in 2015 equaling \$1,366,530
  - Two cases were tried
  - 41 cases were pending

2016

- 83 of the 112 lawsuits in 2016 were against Safety employees.
  - 24 cases were dismissed
  - 10 cases were settled in 2016 equaling \$556,250
  - Two case were tried
  - 47 cases were pending

## 2015 City Comparison

| City           | Est.