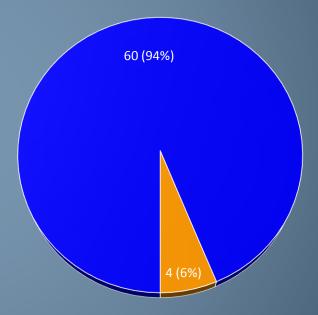

#### LAWSUIT OUTCOMES – EMPLOYMENT LAW UNIT

2015 55 Cases Handled (22 Closed)

- # of Cases Successfully Closed
- # of Cases Unsuccessfully Closed

2016 54 Cases Handled (22 Closed)

- # of Cases Successfully Closed
- # of Cases Unsuccessfully Closed