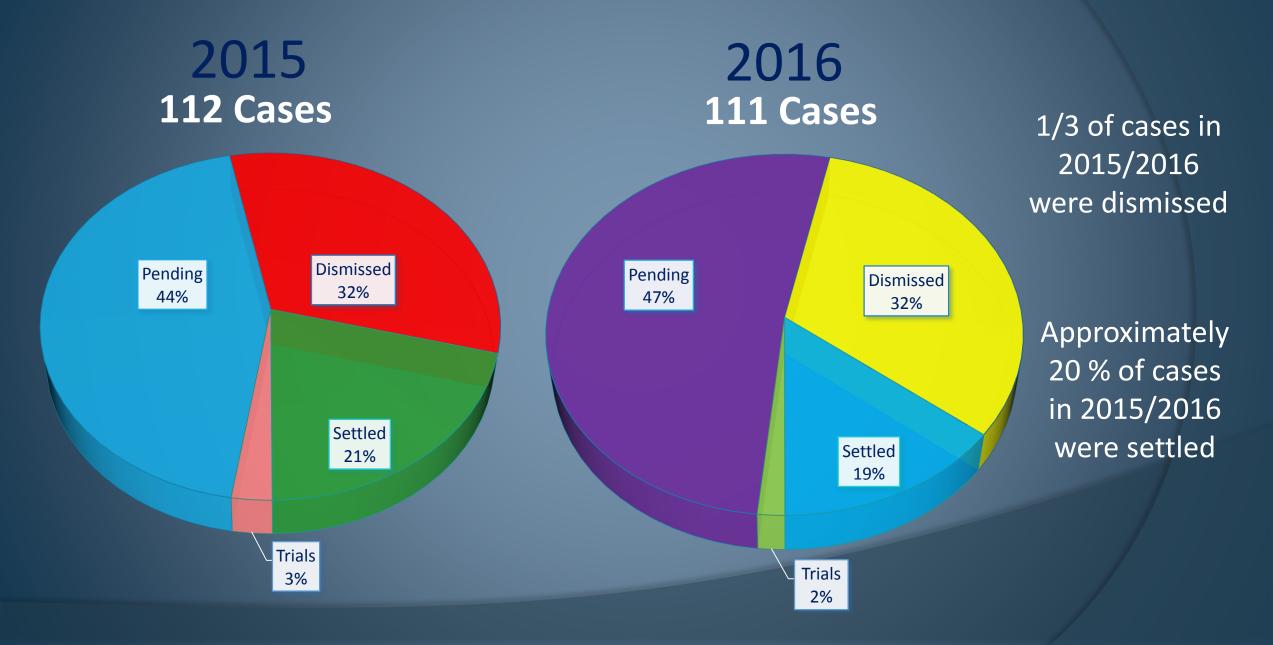

### City Attorney's Office

# Litigation Section

# 2015 & 2016 STATISTICAL COMPARISONS



## Claims

2015 639 Claims (561 New claims filed)

#### **OUTCOMES**



2016 **602** Claims

(549 New claims filed)

#### **OUTCOMES**



## 2016 Civil Litigation Lawsuits

Safety

Public Works

■ Denver County Court

■ Other

Parks & Recreation

■ General Services



## 2015 & 2016 Lawsuit Outcomes



## 2015 & 2016 Payouts

2015

\$2,226,516.84 Total Payouts

> Claims \$509,786.84

Lawsuits \$1,716,730.00 2016

\$1,450,804.00

**Total Payouts** 





## Safety Breakdown



2015

- 87 of the 112 lawsuits in 2015 were against Safety employees.
  - 29 cases were dismissed
  - 15 cases were settled in 2015 equaling \$1,366,530
  - Two cases were tried
  - 41 cases were pending

2016

- 83 of the 112 lawsuits in 2016 were against Safety employees.
  - 24 cases were dismissed
  - 10 cases were settled in 2016 equaling \$556,250
  - Two case were tried
  - 47 cases were pending

## 2015 City Comparison

| City           | Est. Size of City* | Number of Lawsuits | Total Payouts   |
|----------------|--------------------|--------------------|-----------------|
| Denver, CO     | 683,096