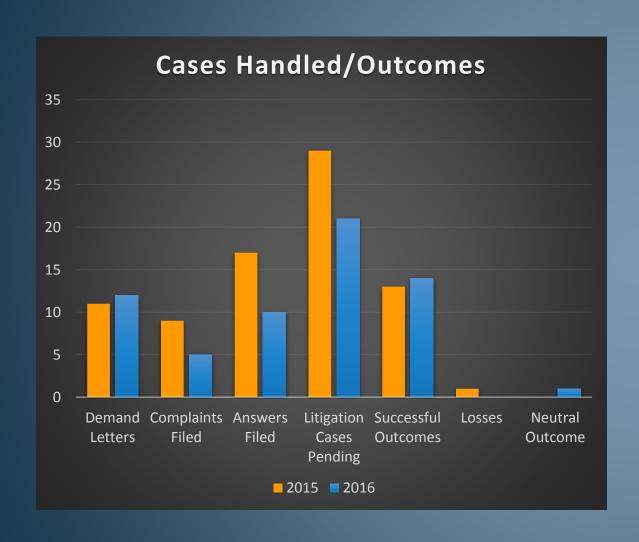

| \$1,601,420.00  |
| San Diego, CA  | 1.356 Million      | 216                | \$9,500,000.00  |

<sup>\*</sup>United States Census Bureau (2015 Estimates)

#### **ADMINISTRATIVE APPEAL OUTCOMES – EMPLOYMENT LAW UNIT**

2015 103 Appeals Handled (66 Closed)



- Appeals Successfully Closed
- Appeals Closed Unsuccessfully

2016 104 Appeals Handled (64 Closed)



- Appeals Successfully Closed
- Appeals Closed Unsuccessfully

#### LAWSUIT OUTCOMES – EMPLOYMENT LAW UNIT

2015 55 Cases Handled (22 Closed)



- # of Cases Successfully Closed
- # of Cases Unsuccessfully Closed

2016 54 Cases Handled (22 Closed)



- # of Cases Successfully Closed
- # of Cases Unsuccessfully Closed

#### **Workers' Compensation Unit Workload and Results**





#### Taxpayer Protection Unit Workload and Results